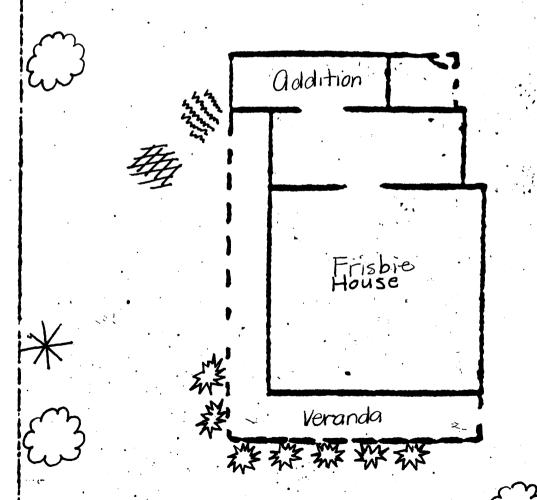

Describe present and historic physical appearance.

Located approximately eight blocks east of Redding courthouse, the Frisbie Mansion, situated on a key lot, fronts on East Street, a major north-south street of mixed residential-turning-commercial development, including Redding Medical Center, a major hospital. Built in 1887, the two-story tongue-and-groove structure is Italianate-rectangular, with a verandah and hip roof. The interior has the original curved staircase and double sliding parlor doors. Outside details such as the decorative moldings, cornices, and brackets are original, and representative of the era. Landscaping was planned around and includes the original plants and trees. An addition to the rear, in 1930, has been carefully integrated, and a certified rehabilitation no. 0511-85-CA 86-0429 was completed in 1985. Except for the 1930 addition to the rear, the building has not been altered.

The addition to the Frisbie House was built in the 1930s. This addition includes three elevations. Seen from the south, it connects with the verandah and porch on the first floor through the original door with glass top portion and wood panel on the lower half, no over-window. The windows in the addition are significantly shorter than those of the original portion of the house and are not two-over-two, but are the original wood sash double-hung windows. From the west elevation, the hip roof line of the addition can be seen. This is in sharp contrast to the roof line of the main house, and reemphasizes the distinct difference in style and period of construction.

The Frisbie House was built in 1887 by Edward Frisbie for his second wife, Laura A. Walden. The couple lived in the house until 1890, when they moved away from Redding. There are no other houses associated with Frisbie in the area of Redding.