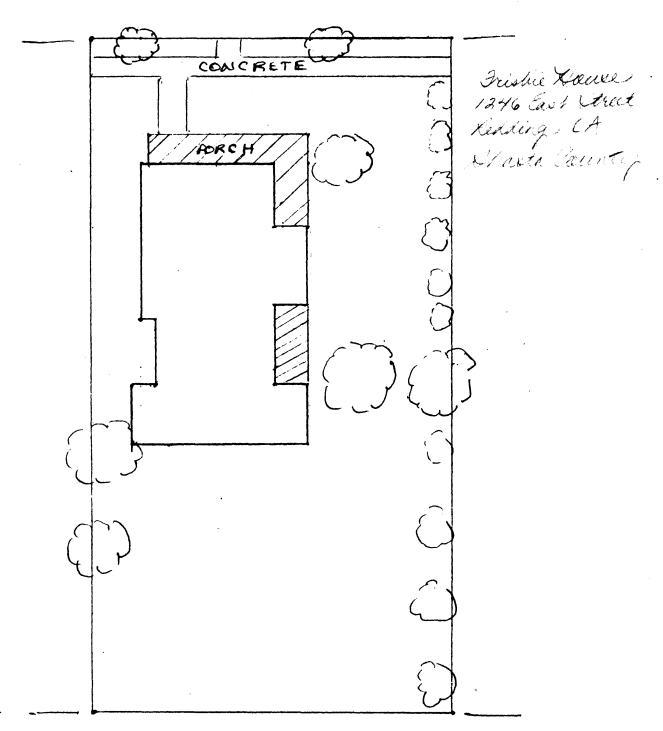

Describe present and historic physical appearance.

Located approximately eight blocks east of Redding courthouse, the Frisbie Mansion, situated on a key lot, fronts on East Street, a major north-south street of mixed residential-turning-commercial development, including Redding Medical Center, a major hospital. Built in 1887, the two-story tongue-and-groove structure is Italianate-rectangular, with a verandah and hip roof. The interior has the original curved staircase and double sliding parlor doors. Outside details such as the decorative moldings, cornices, and brackets are original, and representative of the era. Landscaping was planned around and includes the original plants and trees. An addition to the rear, in 1930, has been carefully integrated, and a certified rehabilitation no. 0511-85-CA 86-0429 was completed in 1985. Except for the 1930 addition to the rear, the building has not been altered.

The landscaping features maintained many original plants. Seven camellia trees are growing along the front verandah, each more than five feet tall with pink and white blossoms. Three crepe myrtles, one each in the front, side, and back yards, are doing well. We also have a pink rose of Sharon. An oleander and an ornamental plum tree more than 20 feet tall each are beginning to respond to pruning and fertilizing. We saved every tree or bush that was not diseased from lack of care. Our present landscaping was carefully planned around the existing trees and shrubs.

#### EAST STREE T

ALLEY

FRISBIE HOUSE

1 INCH=20 FEET

PLOT PLAN

Chata Co.

Camellia trees

Crepe myrtles