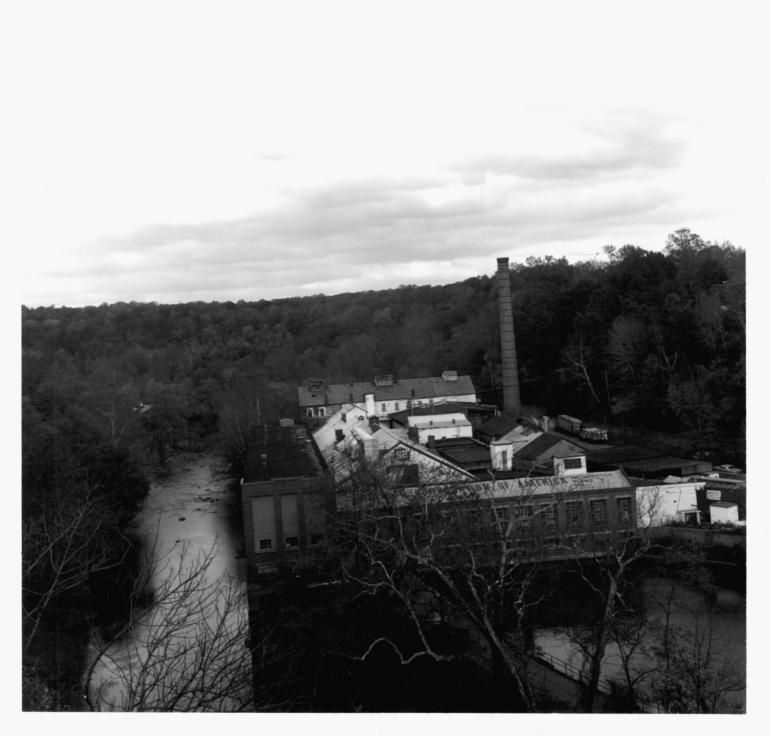

Photo | of 8

Property of the National Register

AUG 3 1978

Name: Augustine Paper Mill

Location: Near Wilmington, DE

DEC 30 197)

Photographer: Joan M. Norton

Date: 1977

Location of Negative: Div. of Hist. & Cultural Affairs,

B/A&HP, Hall of Records, Dover, DE

Description:

View of mill from Augustine Bridge looking towards the north. Note original mill building (No. 7) in the rear of the complex. Photograph Number: