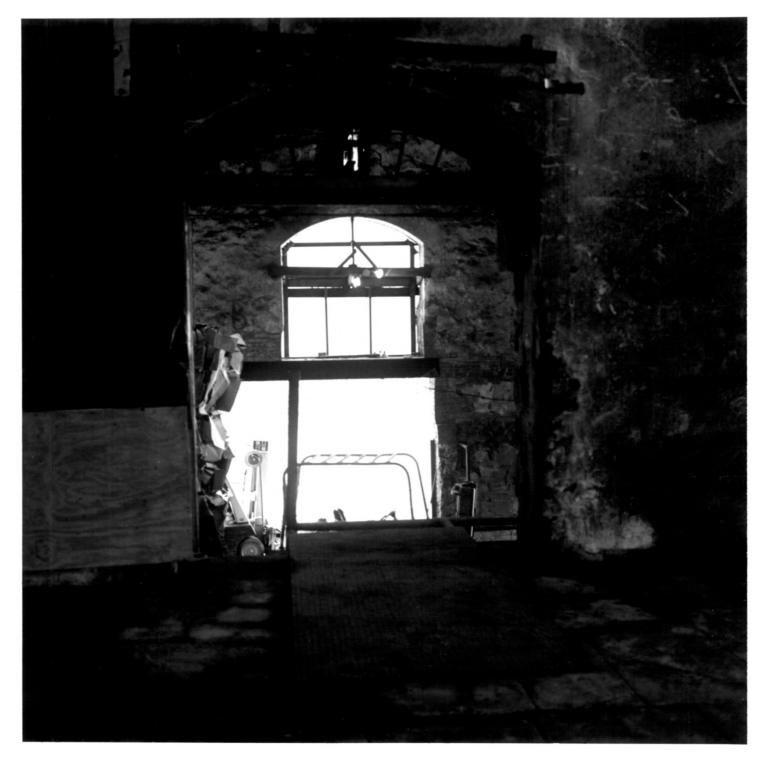

Date: 1977

Location of Negative: Div. of Hist. & Cultural Affairs

B/A&HP, Hall of Records, Dover, DE

Description:

Archway on upper level of mill with remnants of original framing and fanlight.

Photograph Number:

N-3645 (6)

Photo 7 of 8

Property of the National Register

Augustine Paper Mill

DEC 30 1977 AUG ... 1978

Location: Near Wilmington, DE

Photographer: Joan M. Norton

Date: 1977