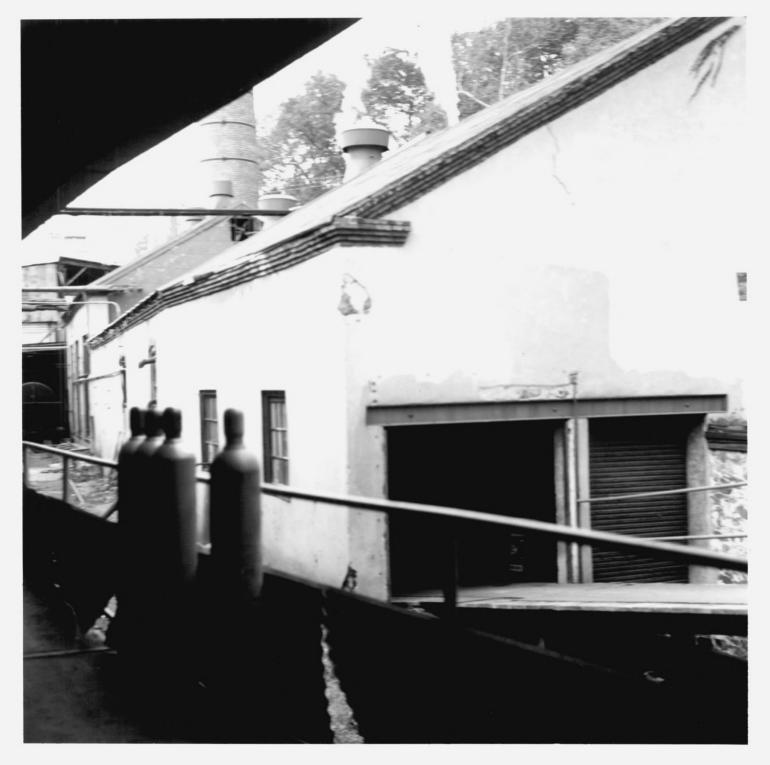

Name: Augustine Paper Mill

DEU 30 1977

Location: Near Wilmington, DE

AUG 3 1978

Photographer: Joan M. Norton

Date: 1977

Location of Negative: Div. of Hist. & Cultural Affairs,

B/A&HP, Hall of Records, Dover, DE

Description:

View of buildings 19 and 20 looking towards the north.

Photograph Number:

N-3645 (8)