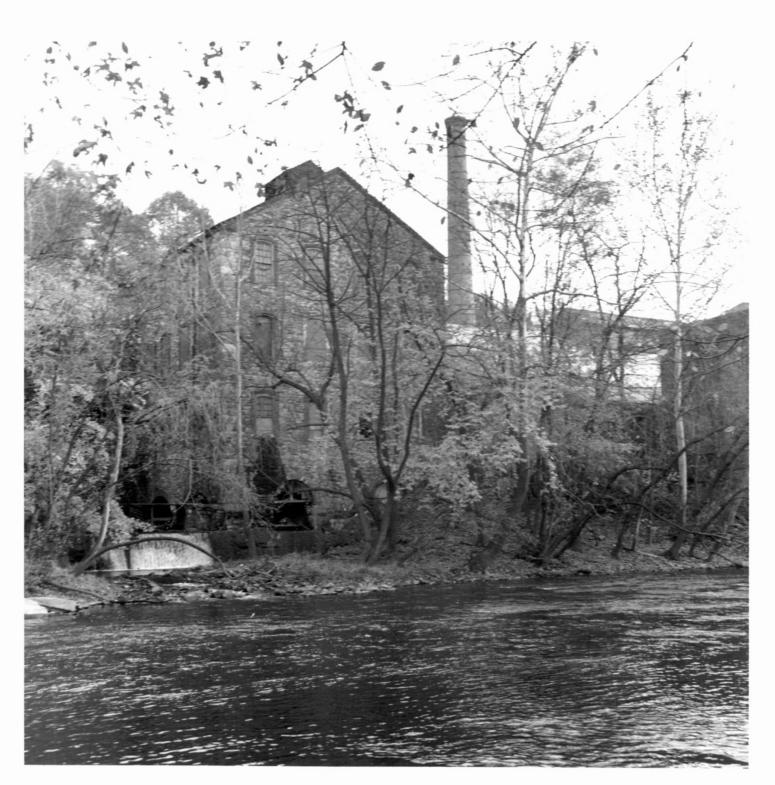

Photo 3 of 8

Property of the National Register

le: Augustine Paper Mill

DEC 30 1977

Location: Near Wilmington, DE

AUG 3 1978

Photographer: Joan M. Norton

Date: 1977

Location of Negative: Div. of Hist. & Cultural Affairs,

B/A&HP, Hall of Records, Dover, DE

Description:

View of original mill structure from across the Brandywine looking towards the east. Note spillway from the race.

Photograph Number:

N-3645 (3)

Photo 4 of 8

Property of the National Register

.. Manua: Augustine Paper Mill

DEC 30 1977

Location: Near Wilmington, DE

AUG 3 1978