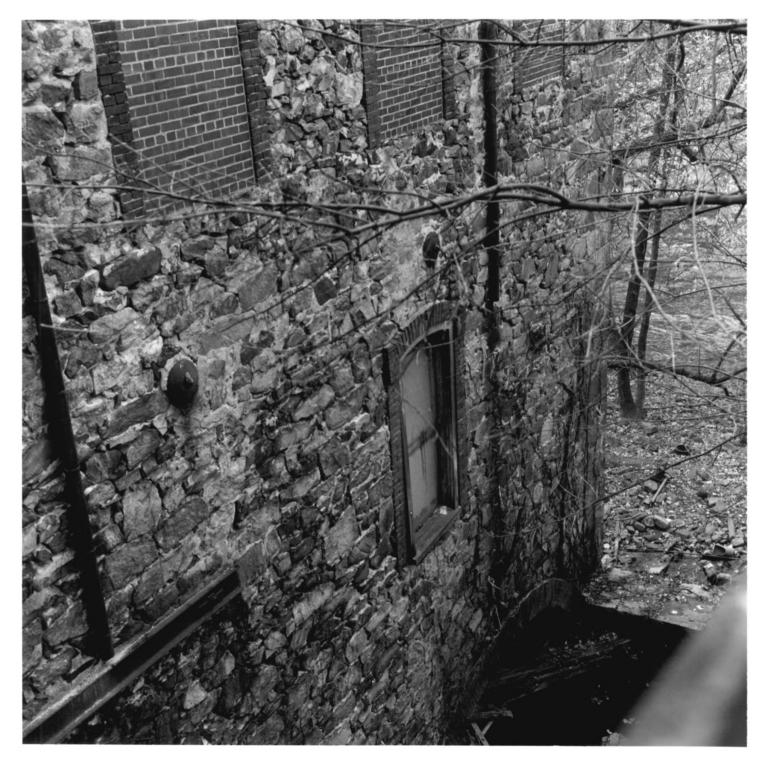

Photograph Number:

N-3645 (3)

Photo 4 of 8

Property of the National Register

.. Manua: Augustine Paper Mill

DEC 30 1977

Location: Near Wilmington, DE

AUG 3 1978

Photographer: Joan M. Norton

Date: 1977

Location of Negative: Div. of Hist. & Cultural Affairs,

B/A&HP, Hall of Records, Dover, DE

Description:

Detail of north wall of mill showing window detailing

and race

Photograph Number:

N-3645 (4)

Photo 5 of 8

Property of the National Register

Mara: Augustine Paper Mill

DEC 30 1977

Location: Near Wilmington, DE

AUG 3 1970