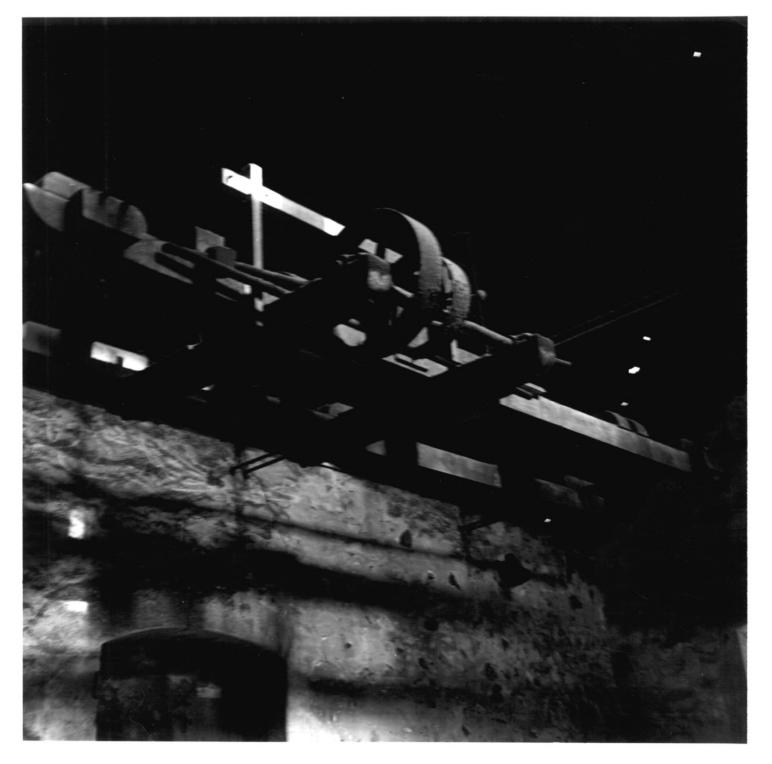

Location of Negative: Div. of Hist. & Cultural Affairs,

B/A&HP, Hall of Records, Dover, DE

Description:

Pulley system located in Building 7. 

Photograph Number:

N-3645 (7)

Photo 8 of 8

Property of the National Register