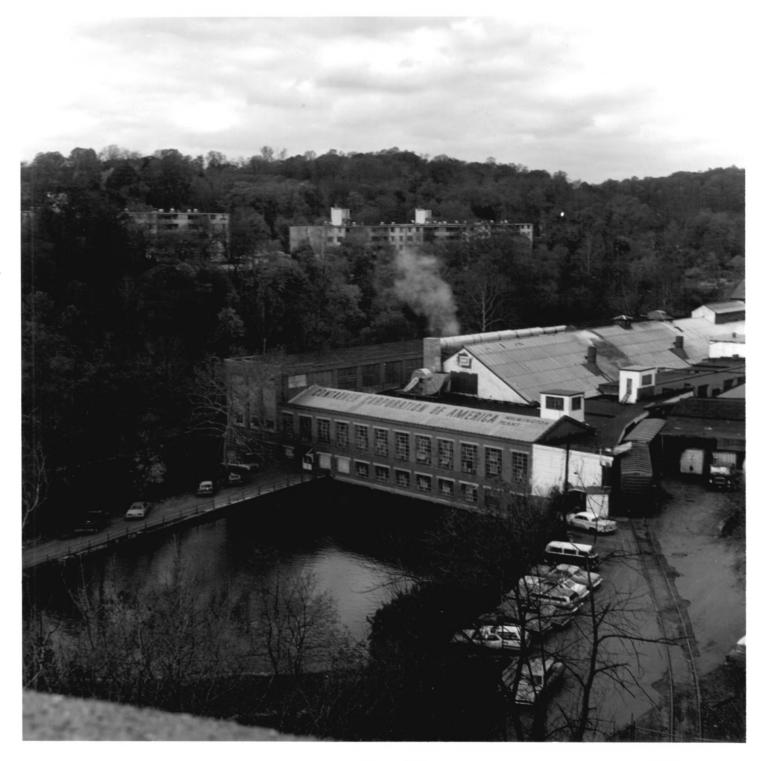

N-3645 (1)

Photo of 8

Property of the National Register

Name: Augstine Paper Mill

DEC 30 1977

Location: Near Wilmington, DE

AUG 3 1978

Photographer: Joan M. Norton

Date: 1977

Location of Negative: Div. of Hist. & Cultural Affairs,

B/A&HP, Hall of Records, Dover, DE.

Description:

View of complex from Augustine Bridge looking north.

Note rail lines.

Thatamanh Mimher:

N-3645 (2)