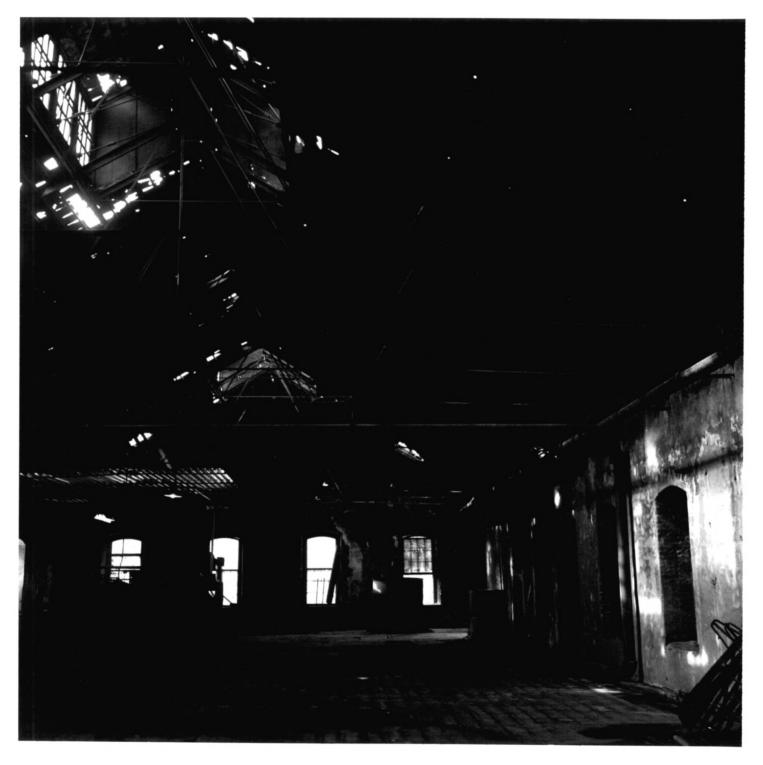

Photograph Number:

N-3645 (4)

Photo 5 of 8

Property of the National Register

Mara: Augustine Paper Mill

DEC 30 1977

Location: Near Wilmington, DE

AUG 3 1970

Photographer: Joan M. Norton

Date: 1977

Location of Negative: Div. of Hist. & Cultural Affairs,

B/A&HP, Hall of Records, Dover, DE

Description:

Upper floor of original mill. Note truss work.

Photograph Number: