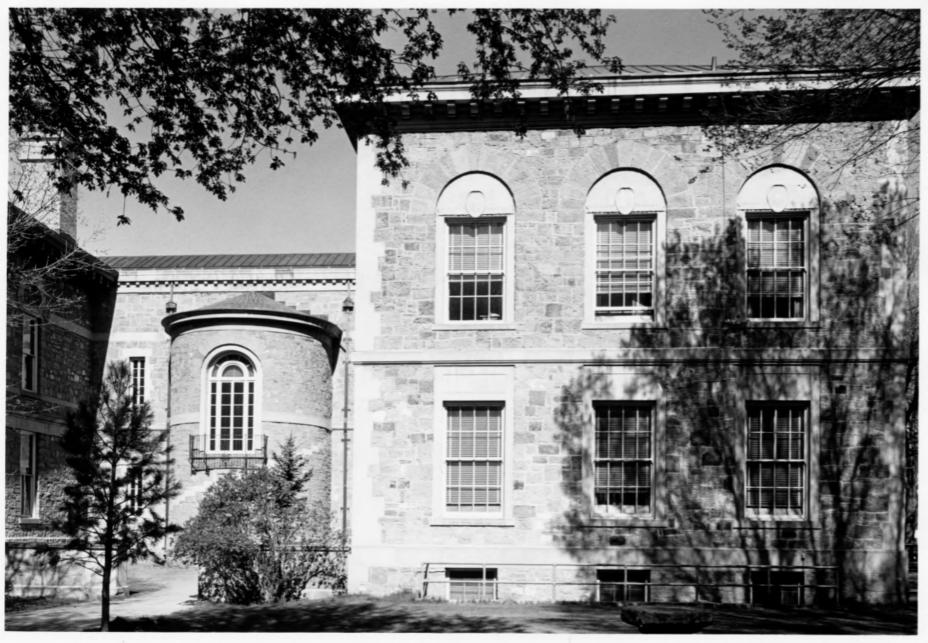

#### UNITED STATES DEPARTMENT OF THE INTERIOR NATIONAL PARK SERVICE

## PROPERTY PHOTOGRAPH FORM

(Type all entries - attach to or enclose with photograph)

| 1. NAME                        |                  |                                |
|--------------------------------|------------------|--------------------------------|
| COMMON                         | AND/OR HISTORIC  | NUMERIC CODE (Assigned by NPS) |
|                                |                  |                                |
| U.S. Courthouse                |                  |                                |
| 2. LOCATION                    |                  |                                |
| STATE                          | COUNTY           | TOWN                           |
| New Mexico                     | Santa Eg         | Santa Fe                       |
| STREET AND NUMBER              | PERFINED 3       |                                |
|                                | INCLIVED .       |                                |
| Washington Street at Federal   | P1. MAY 9 1974   |                                |
| 3. PHOTO REFERENCE             | and and          |                                |
| PHOTO CREDIT                   | DATE NATIONAL ON | NEGATIVE FILED AT              |
|                                | REGIST A         | GSA, WASHINGTON, DC            |
| Wayne Bell                     | May 17, 1973     | GDA, WADILINGTON, DO           |
| 4. IDENTIFICATION              | THE TOTAL STREET | 1                              |
| DESCRIBE VIEW, DIRECTION, ETC. |                  |                                |

View of east elevation of addition showing circular projection which houses present stairway to basement and second floor.