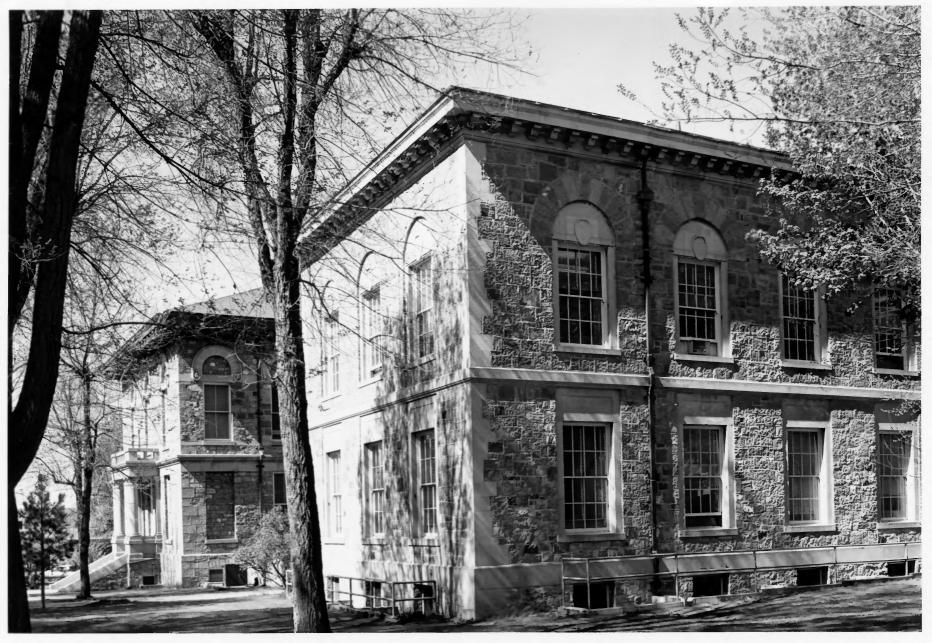

DESCRIBE VIEW, DIRECTION, ETC.

View of East facade showing original stone portico. Addition shown to right of photograph.

FORM 10-301 A

View of east elevation of addition showing circular projection which houses present stairway to basement and second floor.