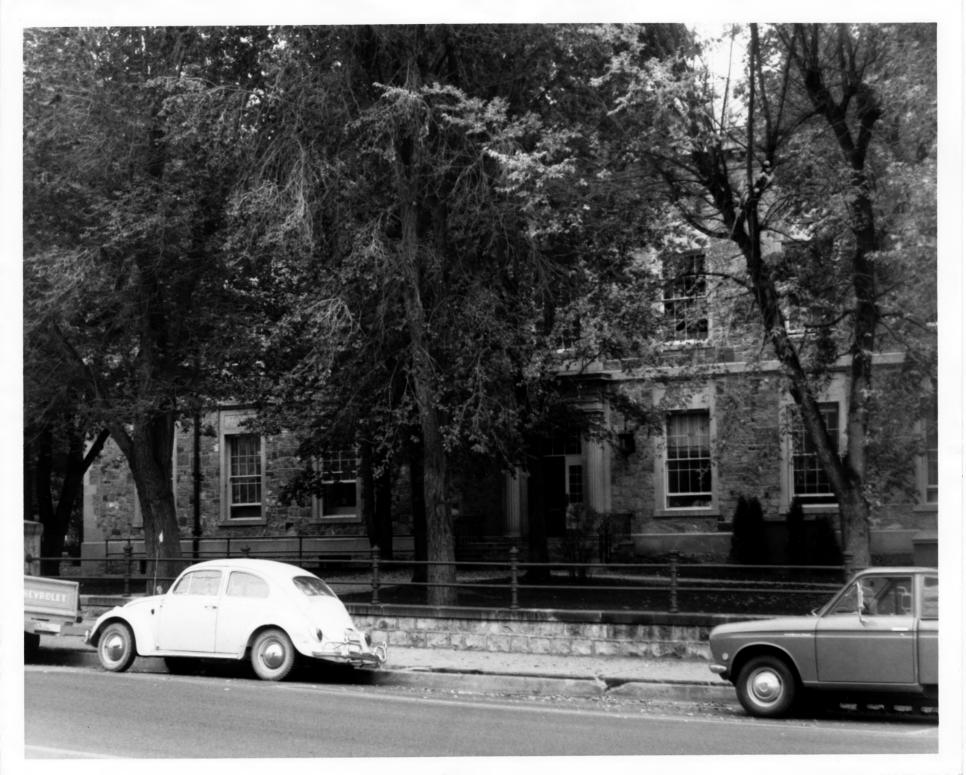

| (Type all entries - attach to of encrose w                                             | P                              |  |  |
|----------------------------------------------------------------------------------------|--------------------------------|--|--|
| 1. NAME                                                                                | 01/10/                         |  |  |
| common: U.S. Courthouse                                                                | 1 Propulsi                     |  |  |
| 2. LOCATION                                                                            | HAME LIVELY (S)                |  |  |
| street and number: Federal Place                                                       | NATIO 1972                     |  |  |
| city or town:<br>Santa Fe                                                              | REGISTER                       |  |  |
| New Mexico                                                                             | Santa Fe 049                   |  |  |
| 3. PHOTO REFERENCE                                                                     |                                |  |  |
| PHOTO CREDIT: State Planning Office DATE OF PHOTO: October, 1972                       |                                |  |  |
| NEGATIVE FILED AT: State Planning Office, 200 W. DeVargas, Santa Fe, New Mexico, 87501 |                                |  |  |
| 4 IDENTIFICATION                                                                       |                                |  |  |
|                                                                                        | DESCRIBE VIEW, DIRECTION, ETC. |  |  |
| Rear view of the courthous                                                             | e facing south.                |  |  |