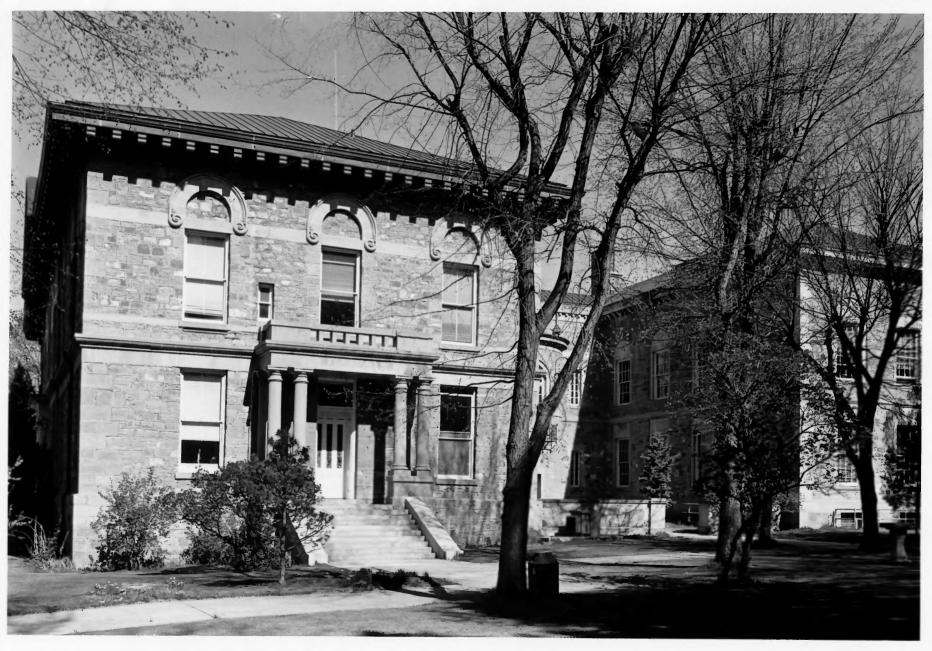

DESCRIBE VIEW, DIRECTION, ETC.

View showing northeast corner of 1926 addition with original structure in background which shows coupled column stone portico.

FORM 10-301 A (6/72)