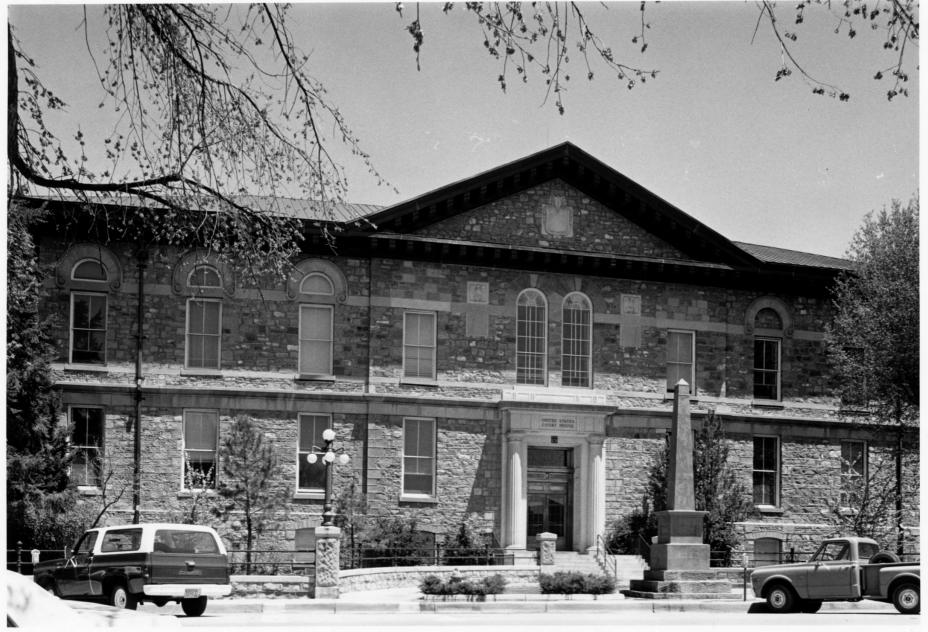

Front view of main entrance -- looking to the north.

FORM 10-301 A (6/72)

DESCRIBE VIEW, DIRECTION, ETC.

View of South facade showing central pediment and engaged column entranceway added in 1926. Monument in foreground is to Kit Carson erected 1883.