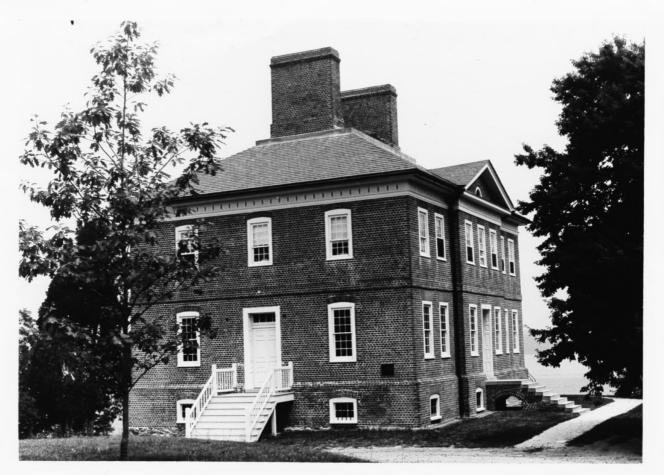

# PROPERTY PHOTOGRAPH FORM

| FOR NPS USE ON | LY   |
|----------------|------|
| ENTRY NUMBER   | DATE |

| 1, | NAME                                                                        |                        |            |         |              |     |
|----|-----------------------------------------------------------------------------|------------------------|------------|---------|--------------|-----|
|    | COMMON: London Town Publik House                                            |                        |            |         |              |     |
|    | and/or Historic: London Town Publik House                                   |                        |            |         |              |     |
|    | LOCATION                                                                    |                        |            |         |              |     |
|    | STREET AND NUMB                                                             | End of London Town Roa | nd         |         |              |     |
|    | CITY OR TOWN:                                                               | vicinity of Annapolis  |            |         |              |     |
|    | STATE:                                                                      | Maryland               | code<br>24 | COUNTY: | Anne Arundel | 003 |
|    | PHOTO REFERENC                                                              | CE                     |            |         |              |     |
|    | PHOTO CREDIT:                                                               | Patricia Heintzelman   |            |         |              |     |
|    | DATE OF PHOTO:                                                              | July 1974              |            |         |              |     |
|    | NEGATIVE FILED A                                                            | Historic Sites Survey, | NPS        |         |              |     |
|    | DENTIFICATION                                                               |                        |            |         |              |     |
|    | View of West and South facades from the west. South was the ferry approach. |                        |            |         |              |     |
|    |                                                                             |                        |            | ·       | AND PURE     |     |