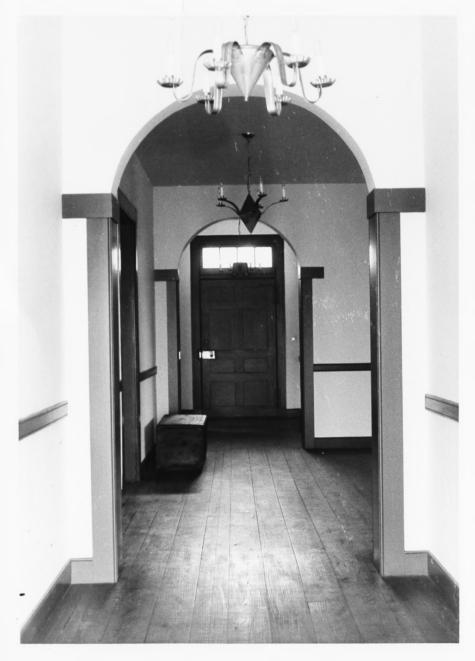

| 100000000 |                                              |                       |       |                     |      |  |  |  |
|-----------|----------------------------------------------|-----------------------|-------|---------------------|------|--|--|--|
|           | I. NAME<br>Icommon: London Town Publik House |                       |       |                     |      |  |  |  |
|           | соммои:                                      |                       |       |                     |      |  |  |  |
|           | AND/OR HISTORIC:                             | London Town Publik Ho | ouse  |                     |      |  |  |  |
| 2. 1      | OCATION                                      |                       |       |                     |      |  |  |  |
|           | STREET AND NUMBER                            |                       |       |                     |      |  |  |  |
|           |                                              | End of London Town Ro | ad on | bank of South River |      |  |  |  |
|           | CITY OR TOWN:                                |                       |       |                     |      |  |  |  |
|           |                                              | vicinity of Annapolis |       |                     |      |  |  |  |
|           | STATE:                                       |                       | CODE  | COUNTY:             | CODE |  |  |  |
|           |                                              | Maryland              | 24    | Anne Arundel        | 003  |  |  |  |
| 3. F      | HOTO REFERENCE                               |                       |       |                     |      |  |  |  |
|           | PHOTO CREDIT:                                | Patricia Heintzelman  |       |                     |      |  |  |  |
|           | DATE OF PHOTO:                               | July 1974             |       |                     |      |  |  |  |
|           | NEGATIVE FILED AT:                           |                       |       |                     |      |  |  |  |
|           |                                              | Historic Sites Survey | , NPS |                     |      |  |  |  |
| 4.        | DENTIFICATION                                |                       |       |                     |      |  |  |  |
|           | DESCRIBE VIEW, DI                            | RECTION, ETC.         |       |                     |      |  |  |  |
|           | View down center hall toward the west.       |                       |       |                     |      |  |  |  |
|           |                                              |                       |       |                     |      |  |  |  |
|           |                                              |                       |       |                     | -    |  |  |  |
|           |                                              |                       |       |                     |      |  |  |  |
|           |                                              |                       |       |                     |      |  |  |  |