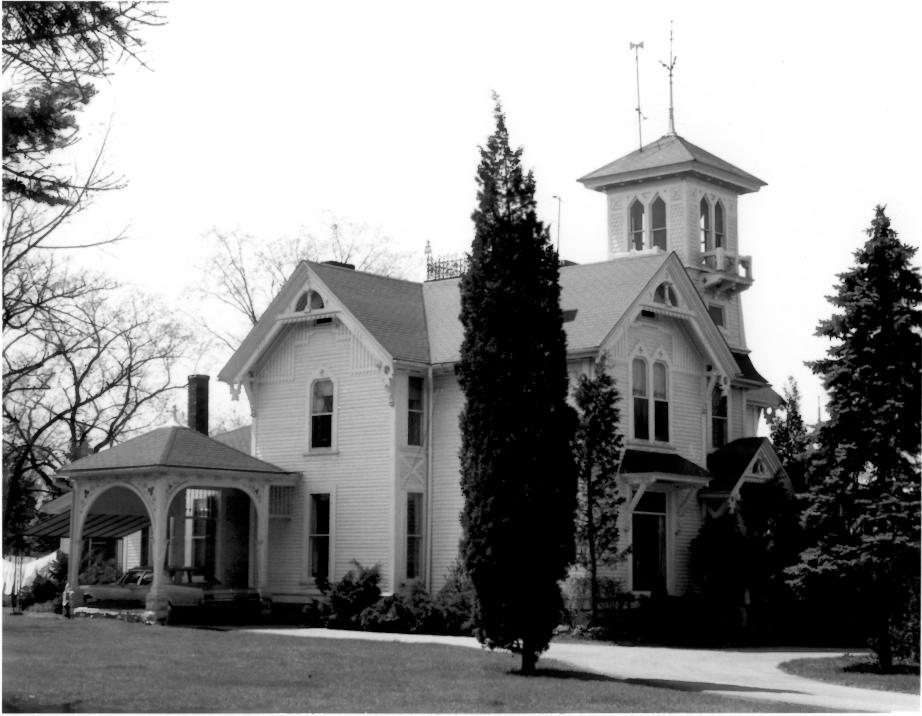

Walter S. Chandler House, Waukesha, Wis., 1968. View from northeast.

Photo by Mary Ellen Wietczykowski

FORM 10-301 A

## NATIONAL REGISTER OF HISTORIC PLACES PROPERTY PHOTOGRAPH FORM

(Type all entries - attach to or enclose with photograph)

| AND/OR HISTORIC            | NUMERIC CODE (Assigned by NPS)                                                               |
|----------------------------|----------------------------------------------------------------------------------------------|
| Chandler, Walter S., House | DEC 2 7 1974                                                                                 |
|                            |                                                                                              |
| COUNTY                     | TOWN                                                                                         |
| Waukesha                   | Waukesha                                                                                     |
|                            |                                                                                              |
|                            |                                                                                              |
| DATE                       | Mary Ellen Wietczykowski                                                                     |
| 1968                       | Milwaukee, Wisconsin                                                                         |
|                            |                                                                                              |
| view from northeast.       | RECEIVED 0CT 3 0 1974                                                                        |
| ERTY OF THE NATIONAL REG   |                                                                                              |
|                            | Chandler, Walter S., House    COUNTY     Waukesha     DATE     1968     view from northeast. |