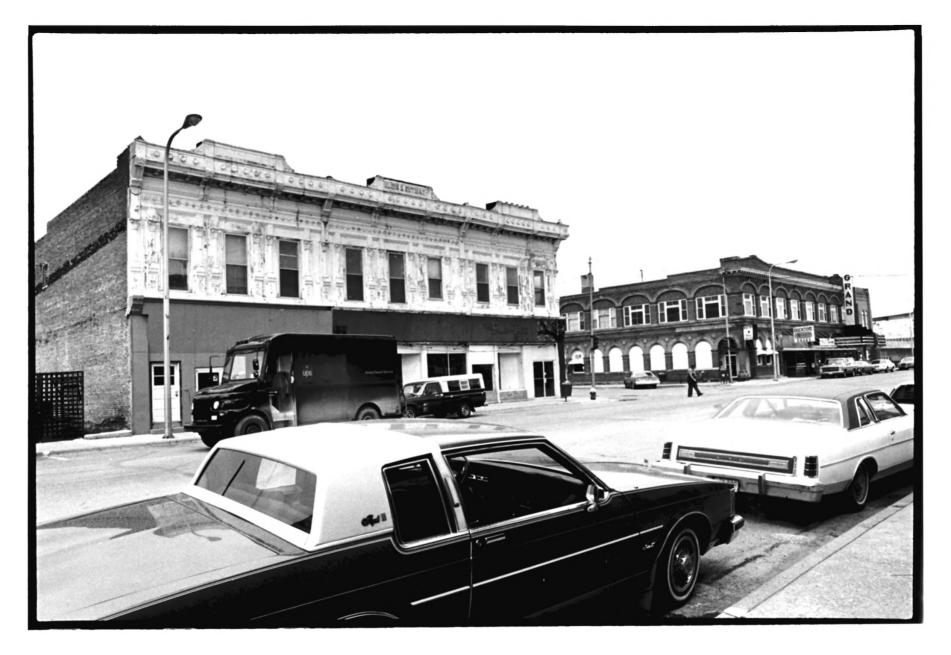

Oakes, Dickey County, North Dakota

Klein and Sutmar Block

Photo 1 of 7

Klein and Sutmar Block (left) and former Oakes Hational Bank (right), camera facing northeast.

Tklein and Sutmar Block Oakes, Dickey County, North Dakota Klein and Sutmar Block, primary facades, camera facing northwest. Photo 2 of 7