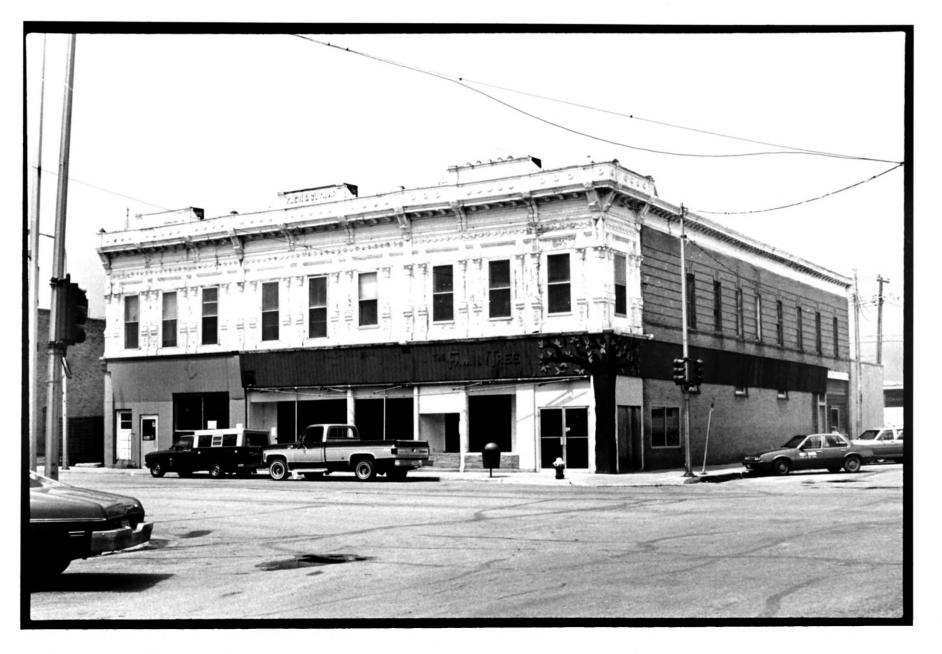

Oakes, Dickey County, North Dakota

Klein and Sutmar Block

Photo 1 of 7

Klein and Sutmar Block (left) and former Oakes Hational Bank (right), camera facing northeast.

Tklein and Sutmar Block Oakes, Dickey County, North Dakota Klein and Sutmar Block, primary facades, camera facing northwest. Photo 2 of 7