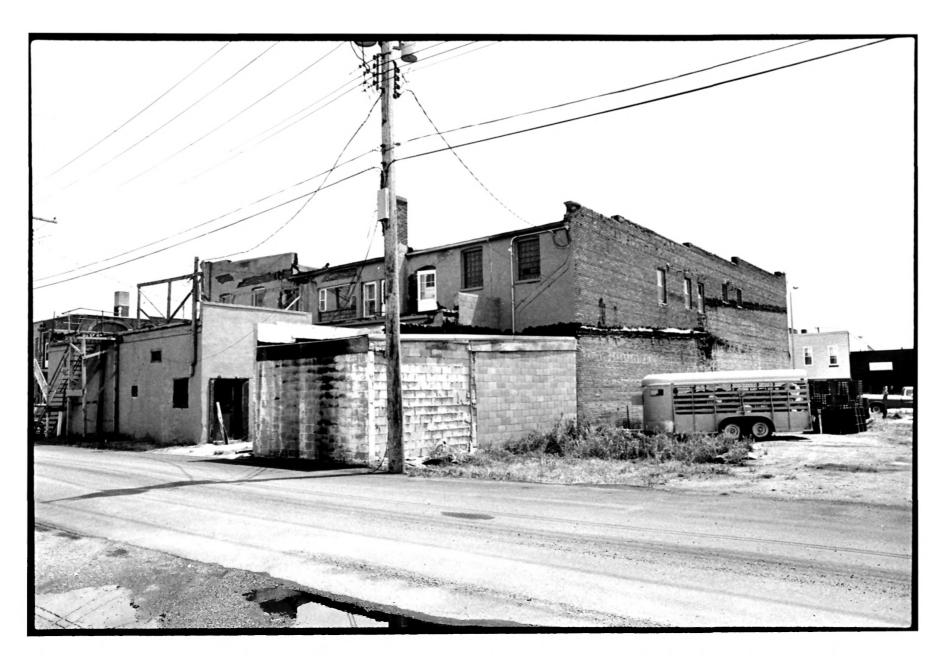

Photo 3 of 7

Klein and Sutmar Block, rear and secondary elevations, camera facing southeast.

Interior, camera facing north.

Photo 4 of 7

Klein and Sutmar Block Oakes, Dickey County, North Dakota Ceiling detail, camera facing west. Photo 5 of 7