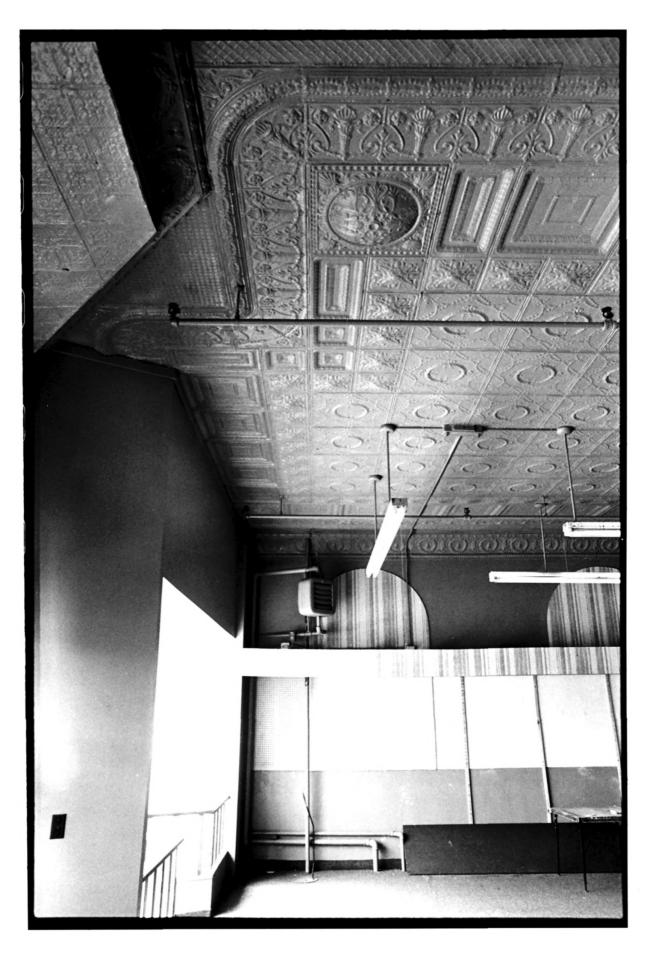

Photo 3 of 7

Klein and Sutmar Block, rear and secondary elevations, camera facing southeast.

Interior, camera facing north.

Photo 4 of 7

Klein and Sutmar Block Oakes, Dickey County, North Dakota Ceiling detail, camera facing west. Photo 5 of 7