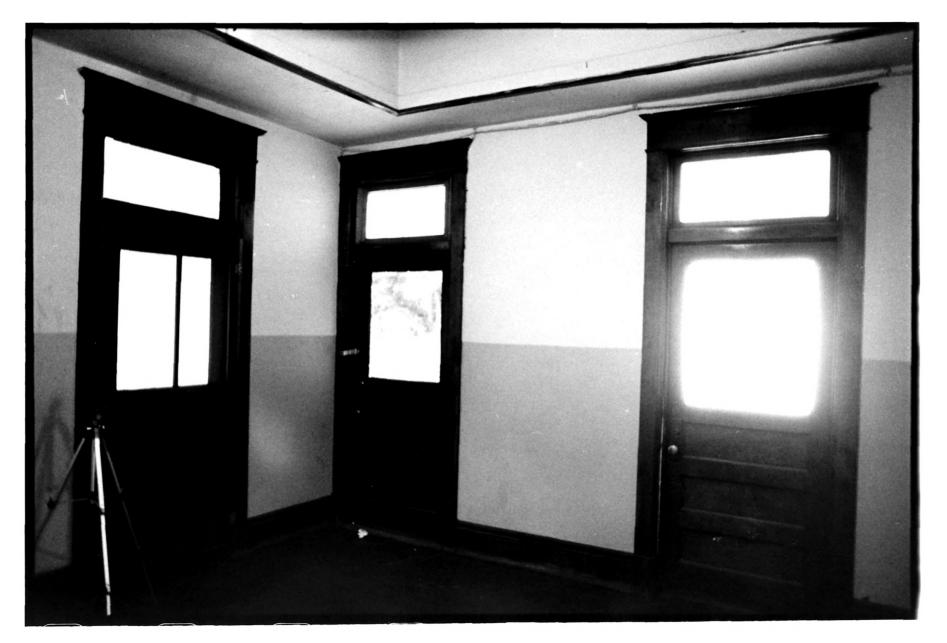

Photo 6 of 7

Interior, upper floor, camera facing southwest.

Photo 7 of 7

Interior, upper floor, camera facing north.