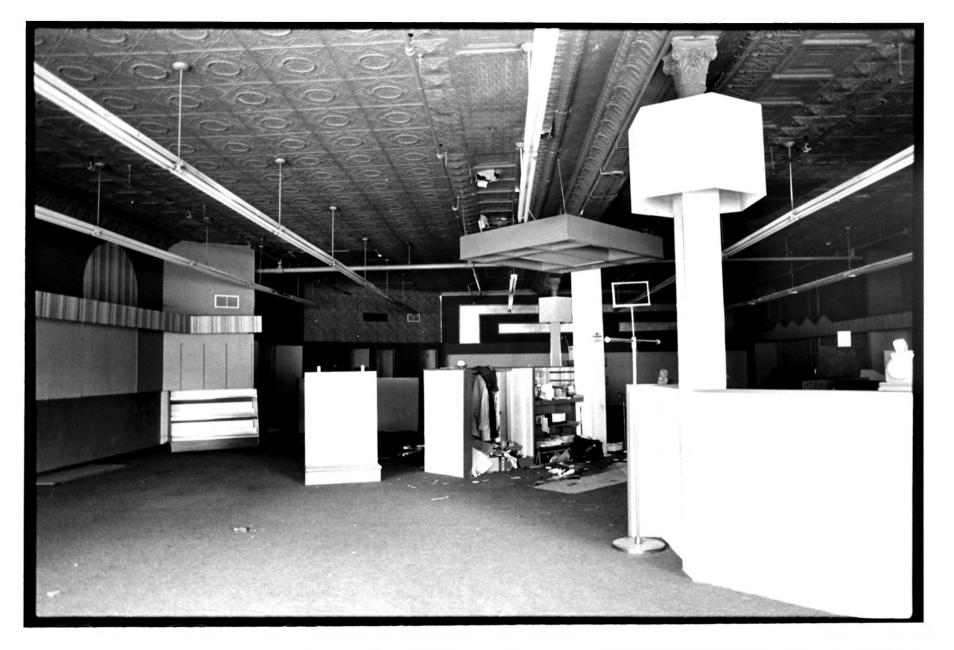

Photo 3 of 7

Klein and Sutmar Block, rear and secondary elevations, camera facing southeast.

Interior, camera facing north.

Photo 4 of 7

Klein and Sutmar Block Oakes, Dickey County, North Dakota Ceiling detail, camera facing west. Photo 5 of 7