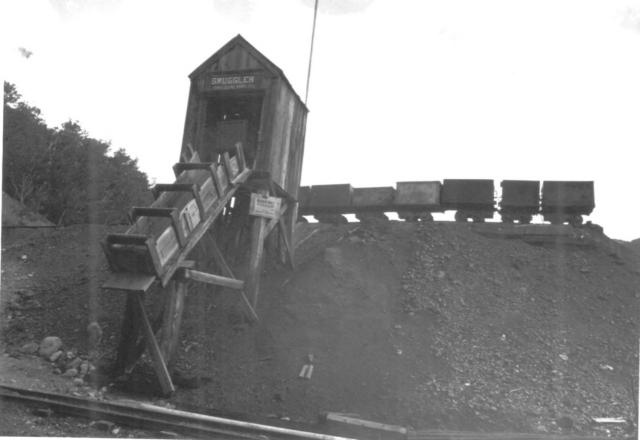

View - South (Ore shoot & ore cars)

Smuggler Mine (Aspen Multiple Resource Area) Pitkin County, Colorado

Photo # 30d

Negs. - OAHP Roll # 4

View - West - Tool Shed

Photo by B. Norgren 7/1986

Photo # 30e Smuggler Mine (Aspen Multiple Resource Area) Pitkin County, Colorado Photo by B. Norgren 7/1986 Negs. - OAHP Roll #4 View - Foundation detail of gallows frame and