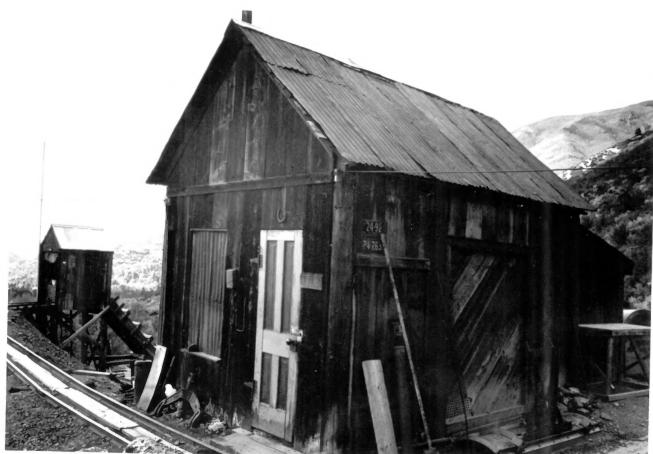

View - South (Ore shoot & ore cars)

Smuggler Mine (Aspen Multiple Resource Area) Pitkin County, Colorado

Photo # 30d

Negs. - OAHP Roll # 4

View - West - Tool Shed

Photo by B. Norgren 7/1986

Photo # 30e Smuggler Mine (Aspen Multiple Resource Area) Pitkin County, Colorado Photo by B. Norgren 7/1986 Negs. - OAHP Roll #4 View - Foundation detail of gallows frame and