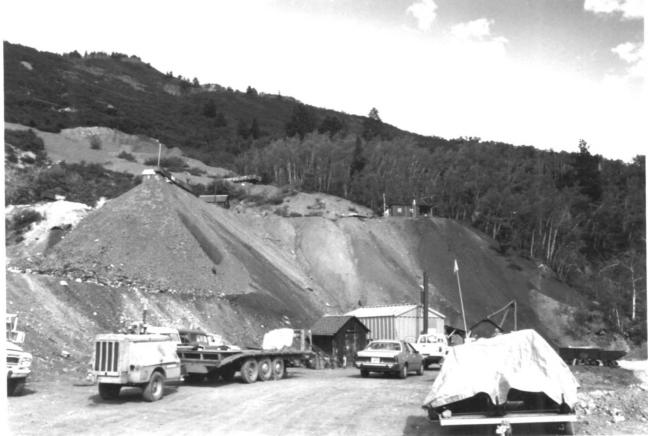

```
Photo # 30
Smuggler Mine
(Aspen Multiple Resource Area)
Pitkin County, Colorado
Photo by B. Norgren 7/1986
Negs. - DAHP
                Roll # 4
```

View – Southeast (mine dumps)

```
Photo # 30a
Smuggler Mine
```