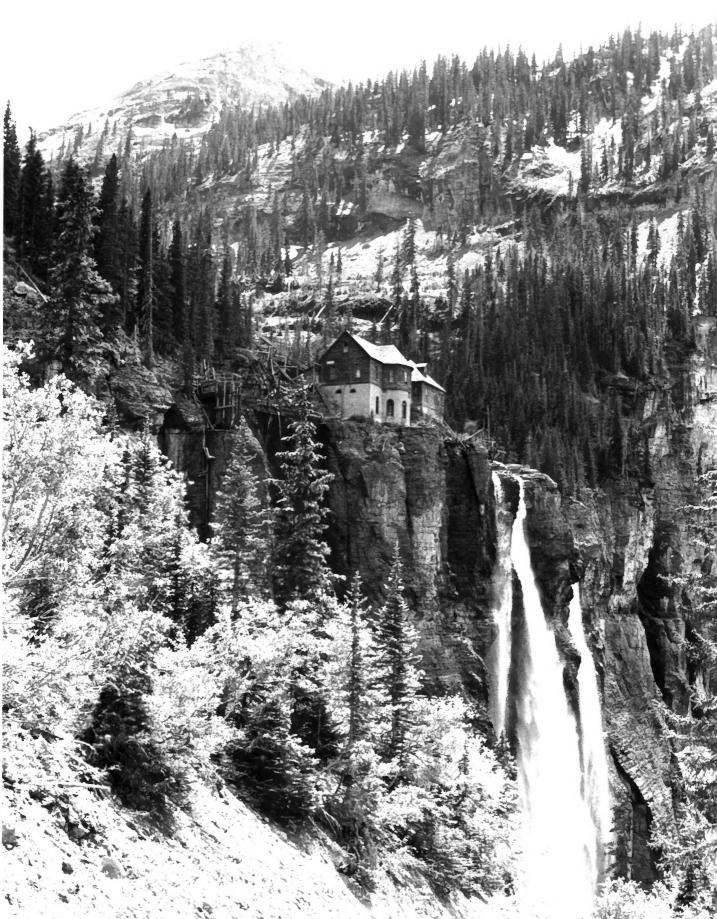

#1 Smuggler-Union Hydroelectric Power Plant Near Telluride, Colorado Roger Neville Williams DEC 27 1978 June, 1978 Colorado Historical Society --Generator and transformer plant. north and west facades. looking S OCT 241978