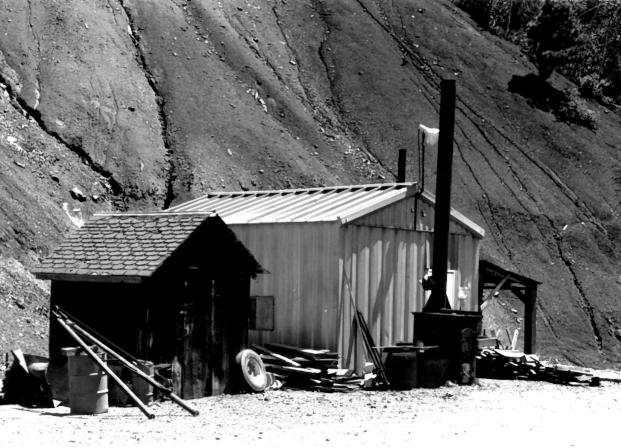

Smuggler Mine (Aspen Multiple Resource Area) Pitkin County, Colorado

Photo # 30f

Negs. - OAHP Roll # 5

View - Southeast (sheds at base of mine dump)

Photo by B. Norgren 7/1986

Photo # 30a Smuggler Mine (Aspen Multiple Resource Area) Pitkin County. Colorado Photo by B. Norgren 7 /1986 Negs. - DAHP Roll # 5 View - North (Shaft No. 1 & Free Silver Tunnel at center right)