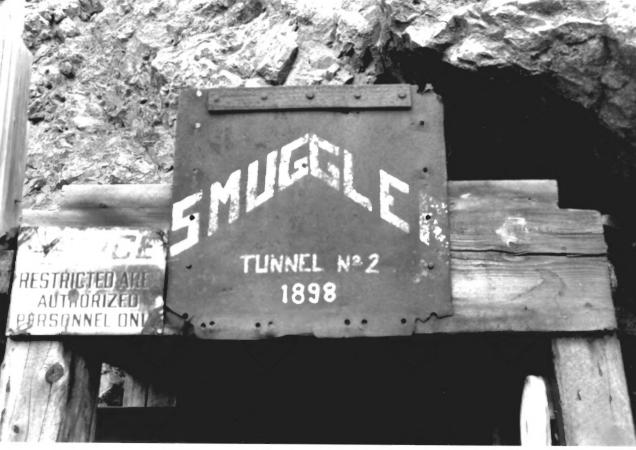

Photo by B. Norgren 7 /1986 Negs. - DAHP Roll # 4 View - East (Smuggler Tunnel No. 2 entrance

```
Photo # 30c
Smuggler Mine
```

(Aspen Multiple Resource Area) Pitkin County, Colorado

```
Photo by B. Norgren 7/1986
Negs. - DAHP Roll # 4
```