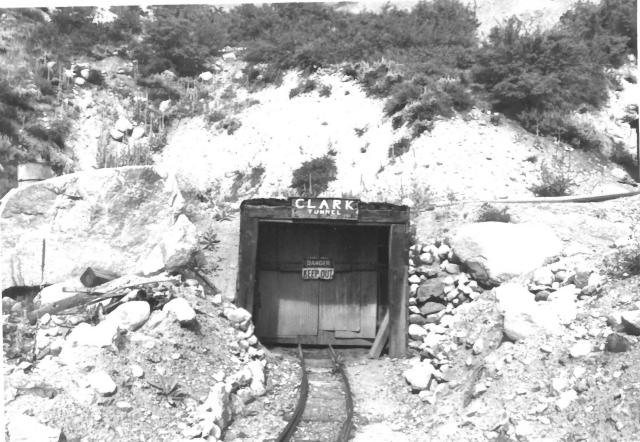

(Aspen Multiple Resource Area) Pitkin County, Colorado

Photo by B. Norgren 7/1986 Negs. - OAHP Roll # 4

View - East (Clark Tunnel entrance)

Smuggler Mine
(Aspen Multiple Resource Area)
Pitkin County, Colorado