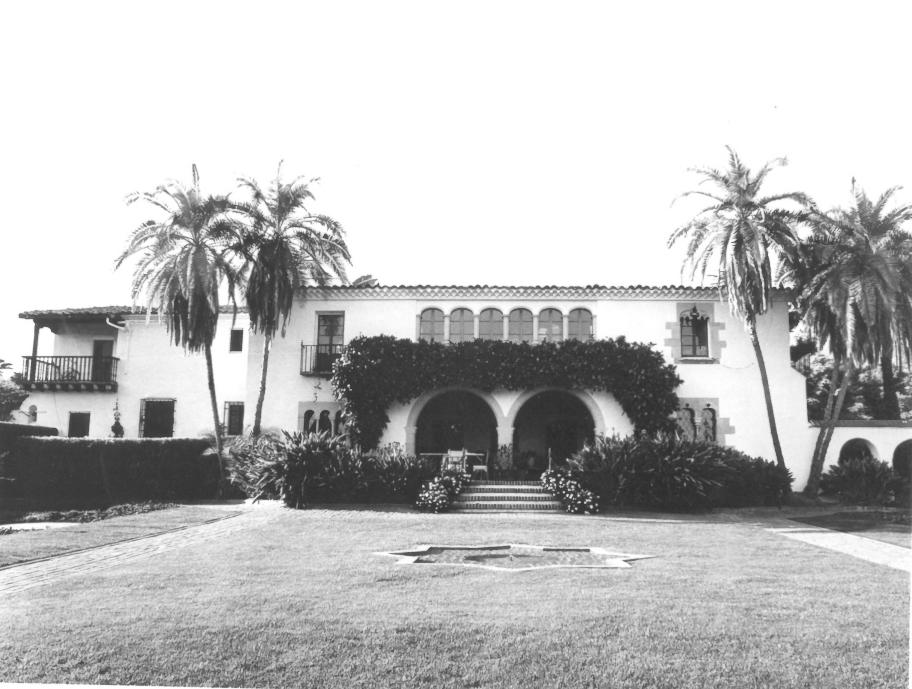

## STEEDMAN ESTATE 1387 E. Valley Road Montecito, Santa Barbara County, California Photo by Alexandra C. Cole, 736 Coyote Road, Santa Barbara. CA April 1985

Photo 2 of 13

View of main house, rear elevation; camera

facing north

1387 E. Valley Road Montecity, Santa Barbara County, California Photo by Alexandra C. Cole, 736 Coyote Road,

Santa Barbara, CA April 1985
View of main house, east elevation across perennial garden showing privet covered arches separating gardens: camera facing west. 2 of