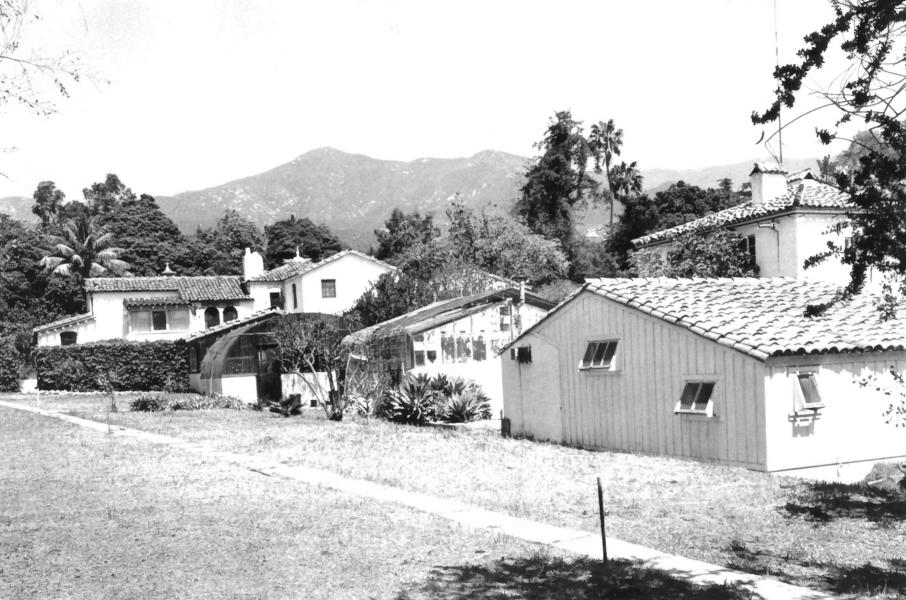

## STEEDMAN ESTATE Photo 7 of 13 1387 E. Valley Road Montecito, Santa Barbara County, California Photo by Alexandra C. Cole, 736 Coyote Road,

Santa Barbara, CA April 1985
View of outbuildings, camera facing northeast.
Left to right: gardener's cottage, lath house,
greenhouse, tool shed; workshop at right rear.