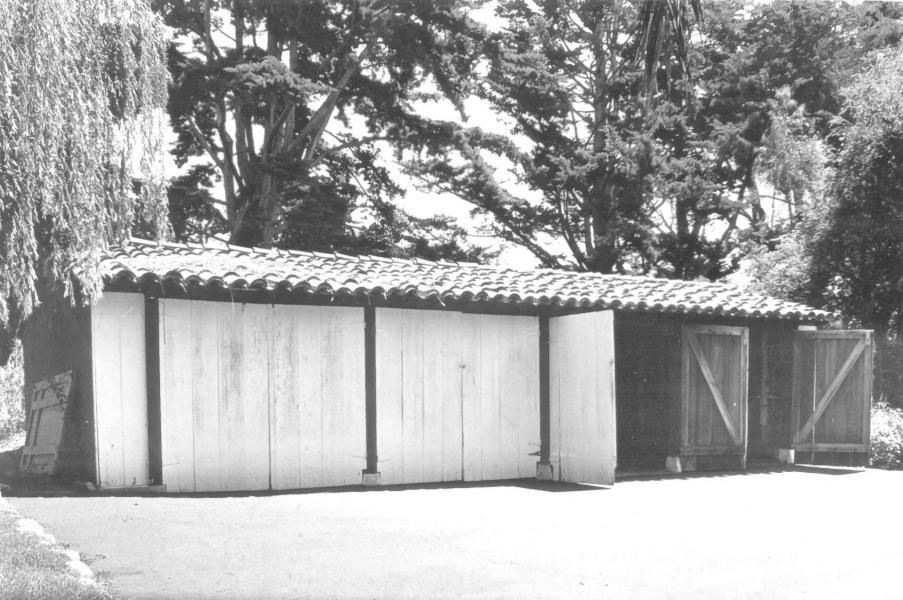

east of main house.

STEEDMAN ESTATE Photo 11 of 13 1387 E. Valley Road, Montecito, Santa Barbara County, California Photo by Alexandra C. Cole, 736 Coyote Road, Santa Barbara, CA April 1985 Camera looking east, view of frame garage behind gardener's cottage.