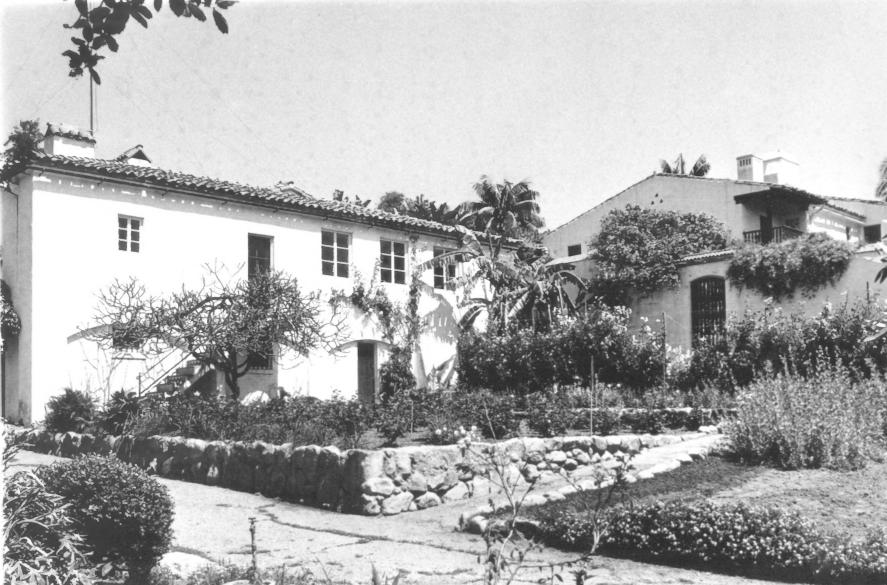

Photo 6 of 13 STEEDMAN ESTATE 1387 E. Valley Road Montecito, Santa Barbara County, California Photo by Alexandra C. Cole, 736 Coyote Road, Santa Barbara, CA April 1985

View of workshop and west elevation of main house, walled herb garden with gate, rose garden in foreground: camera looking northeast.