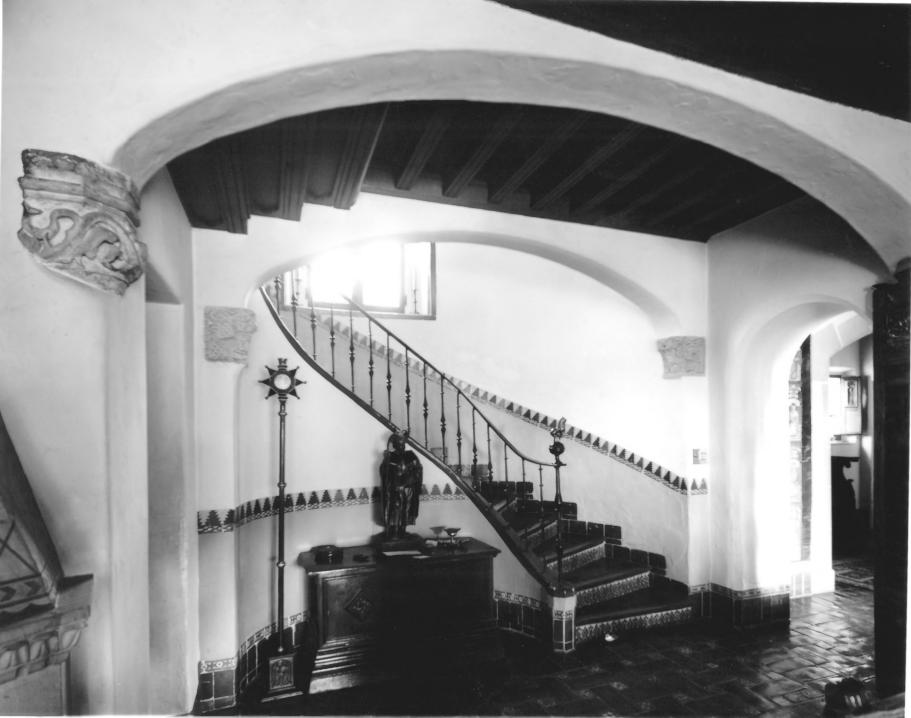

STEEDMAN ESTATE Photo 12 of 13 1387 E. Valley Road Montecito, Santa Barbara County, California Photo by Wayne McCall 1975 Negative c/o Alexandra C. Cole, 736 Coyote Road, Santa Barbara, CA View of interior

staircase leading off dining room.

STEEDMAN ESTATE Photo 13 of 13 1387 E. Valley Road Montecito, Santa Barbara County, California Photo by Wayne McCall, 1975; negative c/o Alexandra C. Cole, 736 Coyote Road, Santa Barbara, CA Interior view, octagonal library.