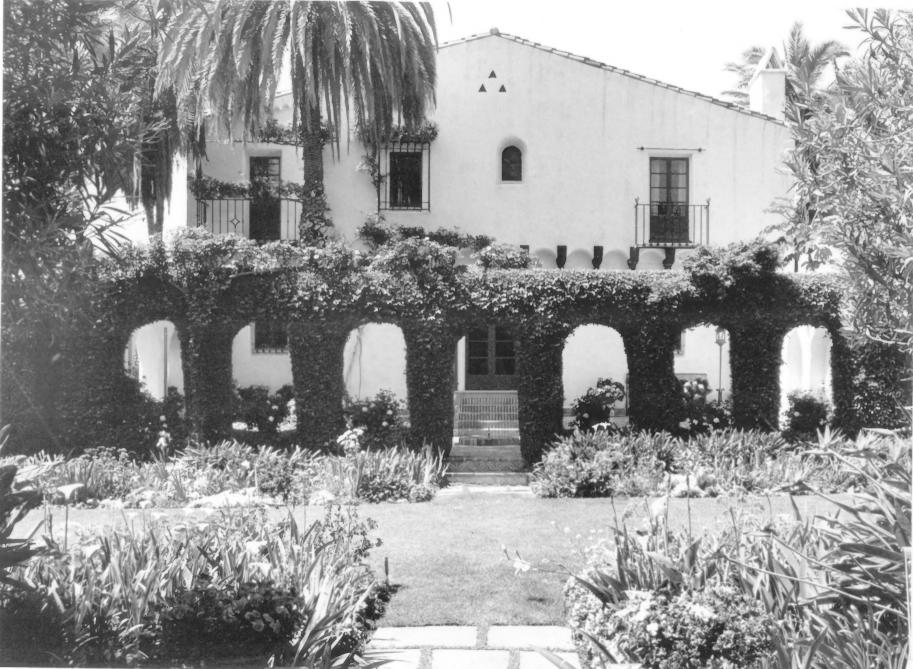

facing north

1387 E. Valley Road Montecity, Santa Barbara County, California Photo by Alexandra C. Cole, 736 Coyote Road,

Santa Barbara, CA April 1985
View of main house, east elevation across perennial garden showing privet covered arches separating gardens: camera facing west. 2 of