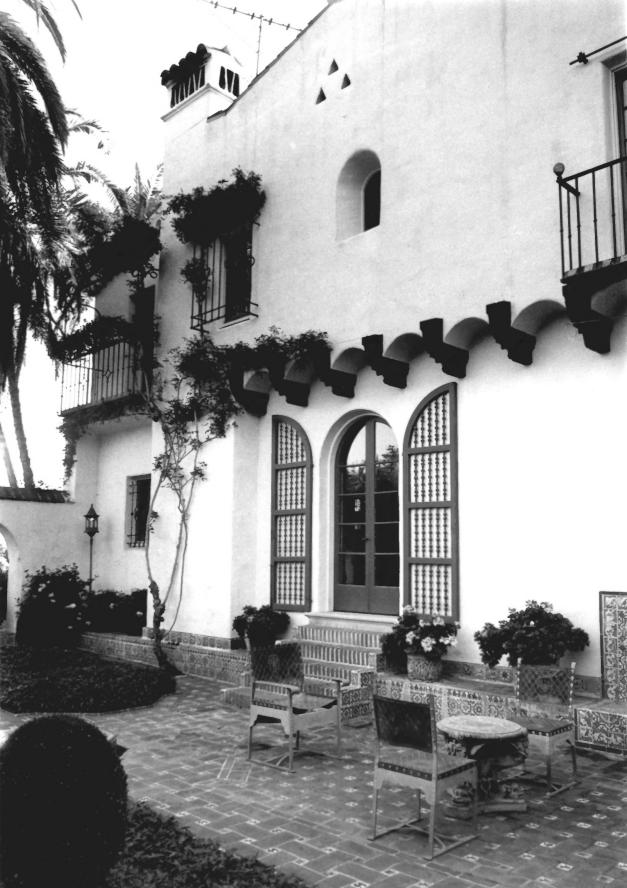

STEEDMAN ESTATE Photb 5 of 13 1387 E. Valley Road, Montecity, Santa Barbara County, California Photo by Alexandra C. Cole, 736 Coyote Road, Santa Barbara, CA April 1985 View of main house, detail of east elevation showing tiled Moorish garden and chairs cast by G. F. Steedman; camera looking southwest.