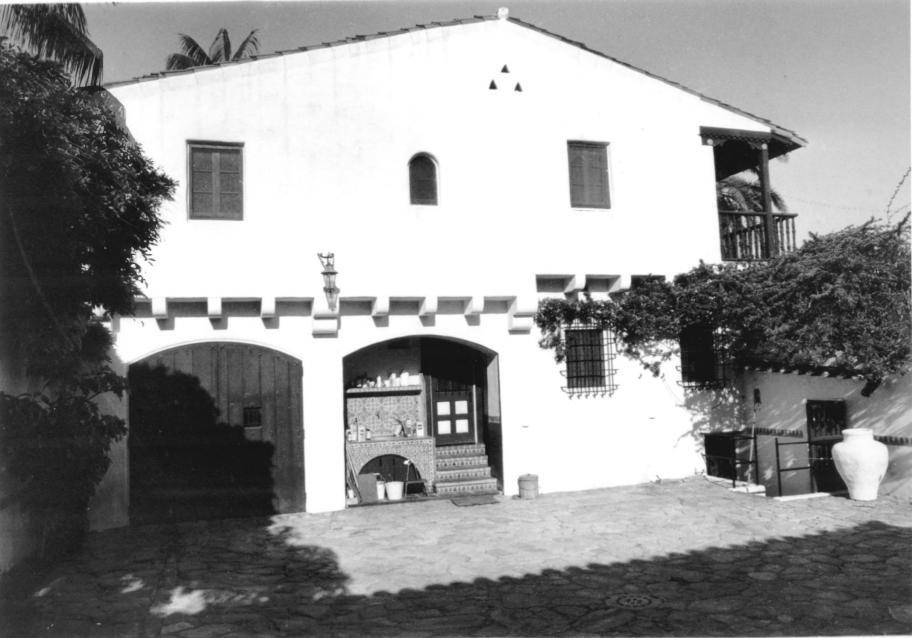

STEEDMAN ESTATE Photo 4 of 13 1387 E. Valley Road, Montecito, Santa Barbara County, California

Photo by Alexandra C. Cole, 736 Coyote Road. Santa Barbara, CA April 1985 View of main house, west elevation showing service area with garage doors and kitchen opening on auto court; camera facing east.