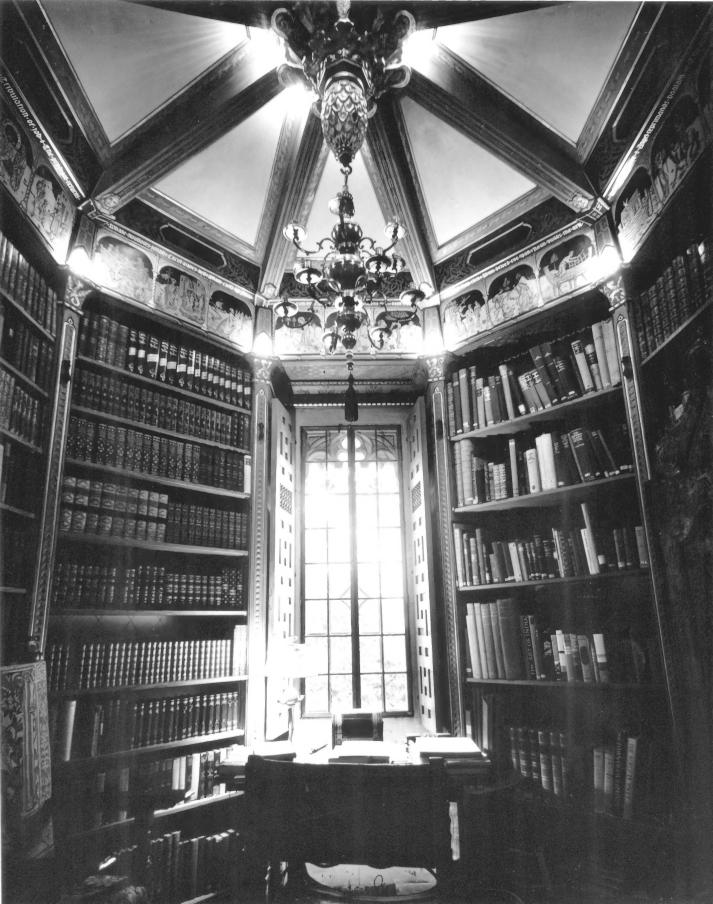

staircase leading off dining room.

STEEDMAN ESTATE Photo 13 of 13 1387 E. Valley Road Montecito, Santa Barbara County, California Photo by Wayne McCall, 1975; negative c/o Alexandra C. Cole, 736 Coyote Road, Santa Barbara, CA Interior view, octagonal library.