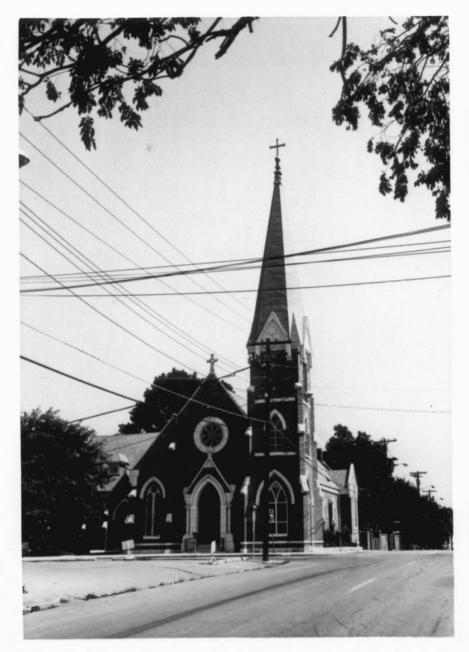

Grace Episcopal Church Christian County, Kentucky William Turner Kentucky Heritage Commission Frankfort, Kentucky July 1980 Photo #1. View of main (south) facade taken from south showing

DEC 2 9 1981 JAN 2 8 1982