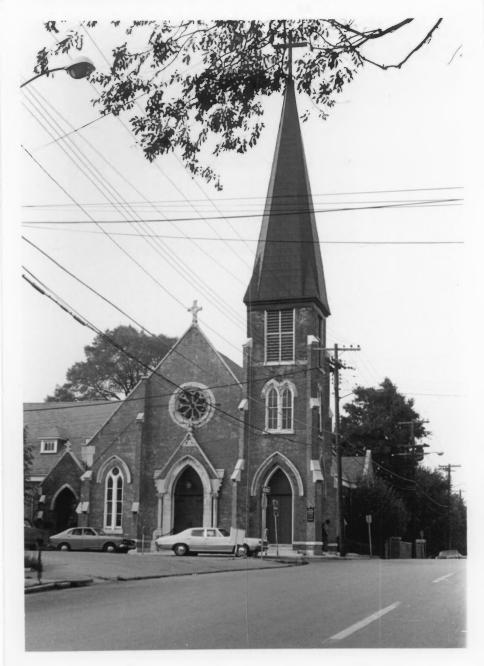

Ch- H-95 48: 2

> Grace Episcopal Church Christian County, Kentucky Ken Gibbs Kentucky Heritage Commission Spring 1977 Frankfort, Kentucky

Photo 3. View of Grace Church from south taken before tornado.

DEC 2 9 1981 JAN 28 1982