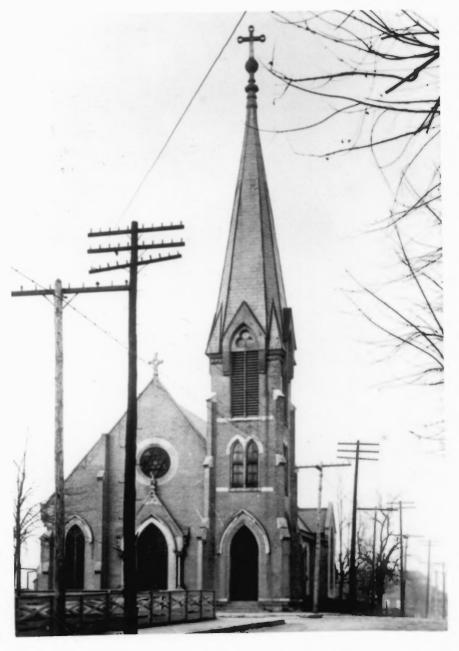

reconstructed tower.

Grace Episcopal Church Christian County, Kentucky 1982 William Turner July 1980  $\infty$ Kentucky Heritage Commission Frankfort, Kentucky JAN Photo 2. Grace Church between 1895-1900, view from south. DEC. 2 9 1981