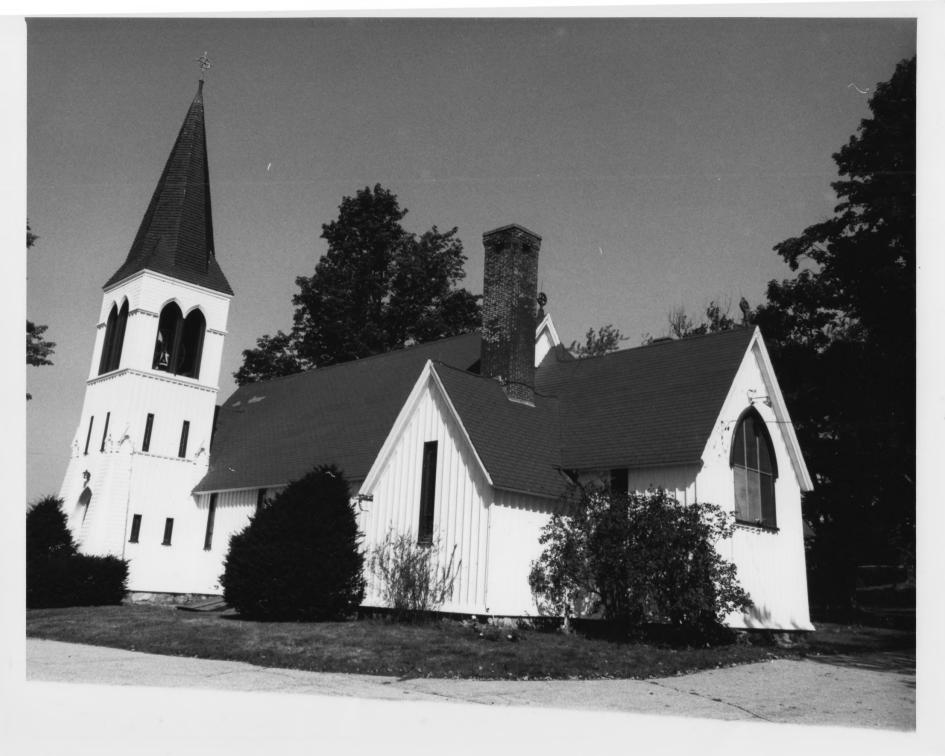

South and east facade of church (from left to right) tower, nave, sacristy wing, and chancel.

Photographer facing N NE E SE S SW W (NW)

Photo Date:

Sept. 1983

**Photo Number** 

3 of 5

Historic Name:

Episcopal Church of St. John the Baptist