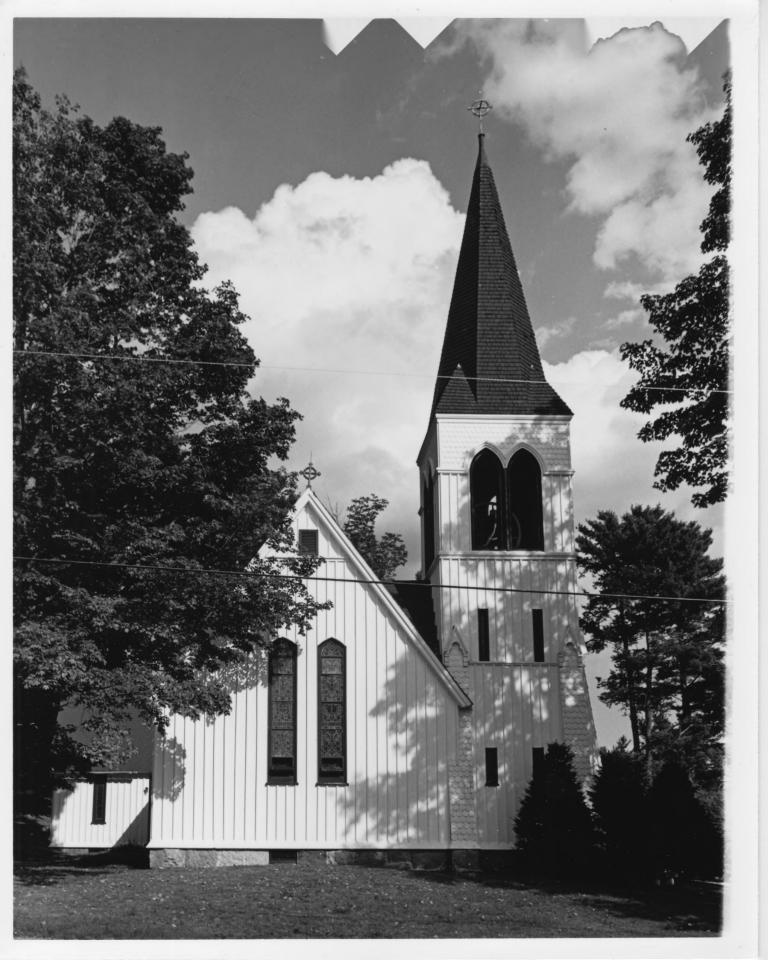

Titia Bozuwa

Box 250, Wakefield, New Hampshire 03372

Negative with:

same as above

Description:

West facade of Church (from left to right - choir room wing, nave and tower.

Photographer facing N NE(E)SE S SW W NW Photo Date:

Sept . 1983 Photo Number

1 of

5

Historic Name:

Episcopal Church of St. John the Baptist

Common Name:

St. John's Church

NR District: