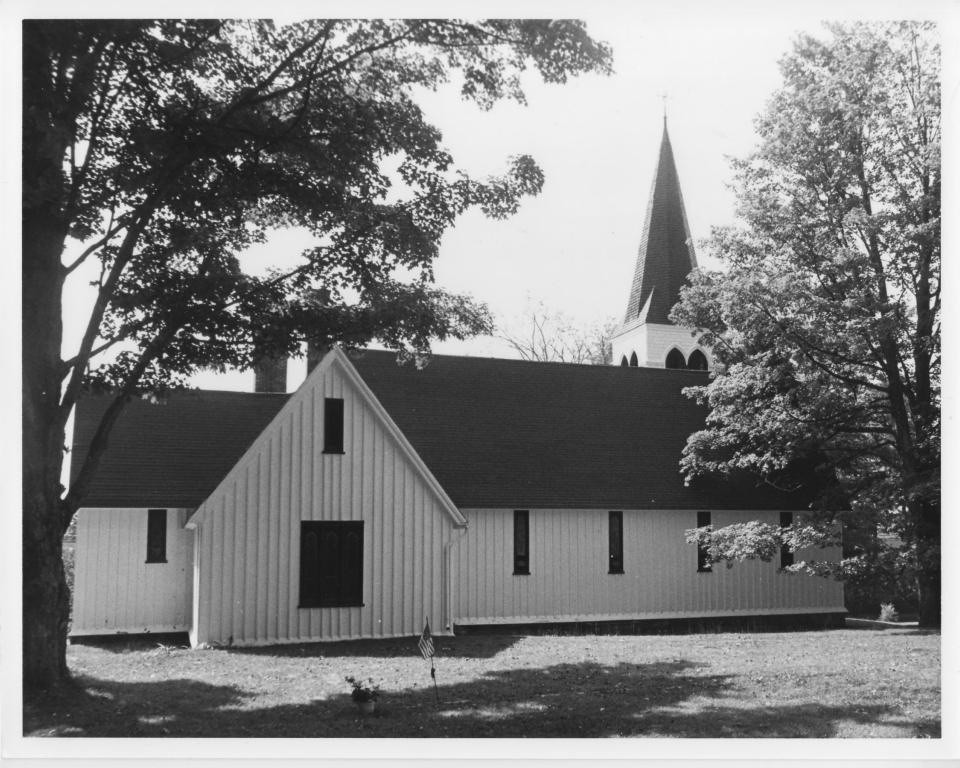

Negative with:

same as above

Description:

North facade of church (from left to right) chancel, choir room wing,

Photographer facing N NE E SE S(SW) W NW

Photo Date:

Sept. 1983

**Photo Number** 

Historic Name:

Episcopal Church of St. John the Baptist

Common Name:

St. John's Church

NR District:

N/A

Address:

High Street