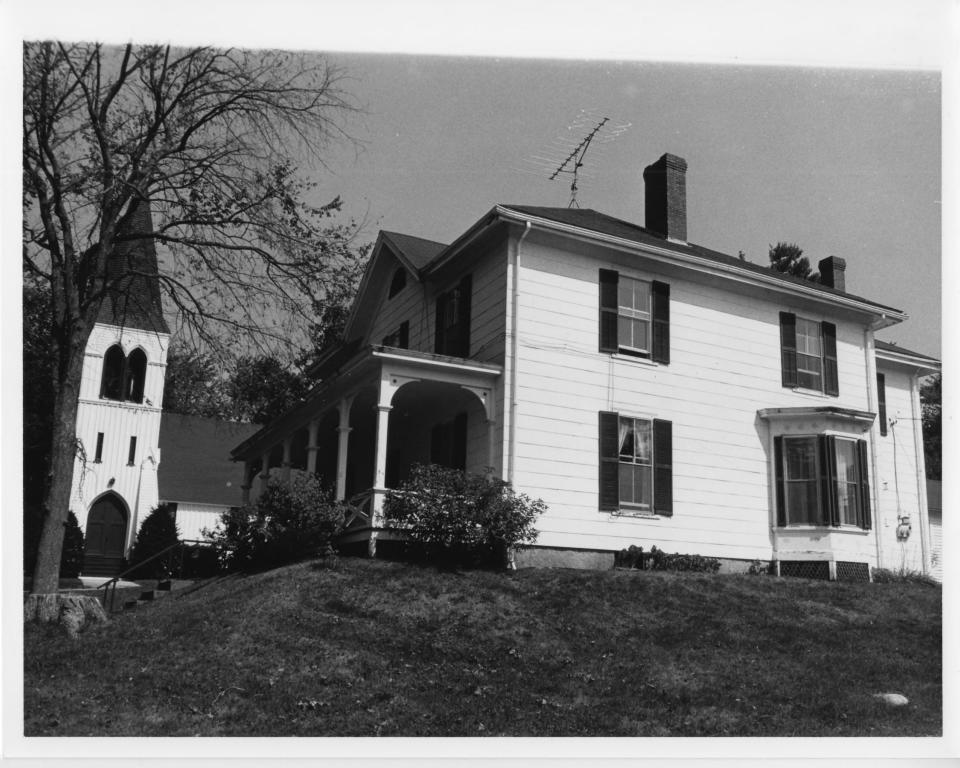

Photographer:

Titia Bozuwa

Box 250, Wakefield, New Hampshire 03872

Negative with:

same as above

Description:

West and south facade of rectory (to the left can be seen the south facade of the church, including the main entry to the tower).

Photographer facing N(NE)E SE S SW W NW Photo Date:

Sept. 1983

**Photo Number** 

Historic Name:

Episcopal Church of St. John the Baptist

Common Name:

St. John's Church

NR District: