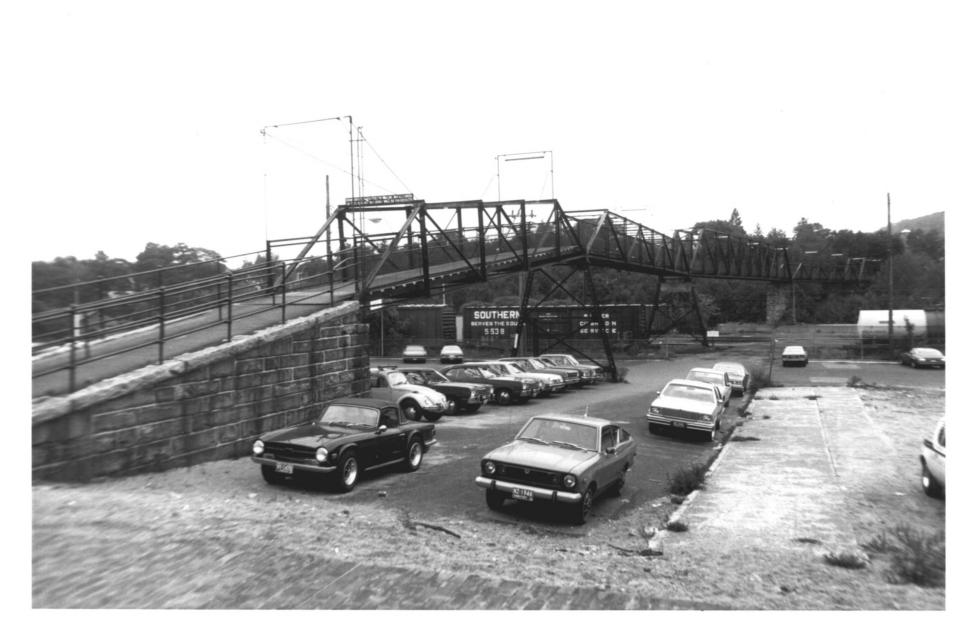

Windham County Willimantic Footbridge Willimantic.

B. Clouette Photo, 9/78 Negative with Connecticut Historical Commission Hartford.

North approach. view south

APR 1 9 1979 JAN 2 4 1979

Willimantic Footbridge
Willimantic. CT