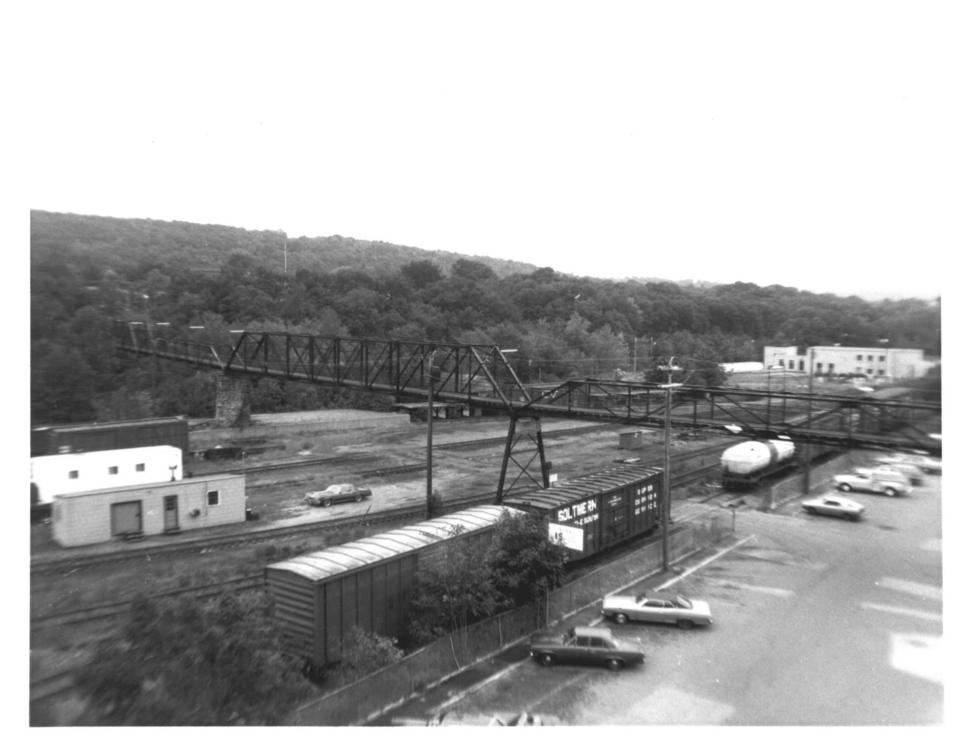

Windham County

B. Clouette Photo, 9/78
Negative with Connecticut Historical Commission
Hartford, CT

Aerial view, second through fourth spans, view southwest

9 1979

Willimantic Footbridge Willimantic, CT

WinthAM Co.