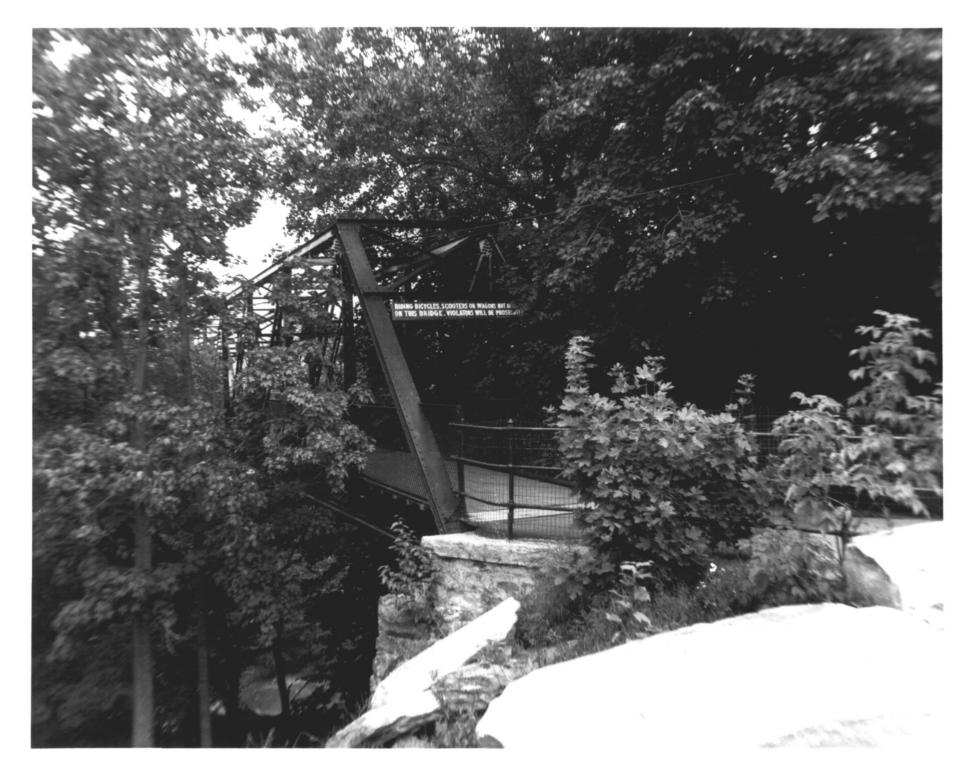

Windham County Willimantic Footbridge Willimantic.

B. Clouette Photo, 9/78 Negative with Connecticut Historical Commission Hartford.

North approach. view south

APR 1 9 1979 JAN 2 4 1979



Willimantic Footbridge
Willimantic. CT

Windham County

B. Clouette Photo, 9/78
Negative with Connecticut Historical Commission
Hartford, CT

Aerial view, second through fourth spans, view southwest

9 1979



Willimantic Footbridge Willimantic, CT

WinthAM Co.

B. Clouette Photo, 9/78

Negative with Connecticut Historical Commission Hartford.

First three spans, view northeast



```
Windham County
JAN 24 1979
Willimantic Footbridge
Willimantic.
B. Clouette Photo, 9/78
Negative with Connecticut Historical Commission
              Hartford.
```

South approach, view north