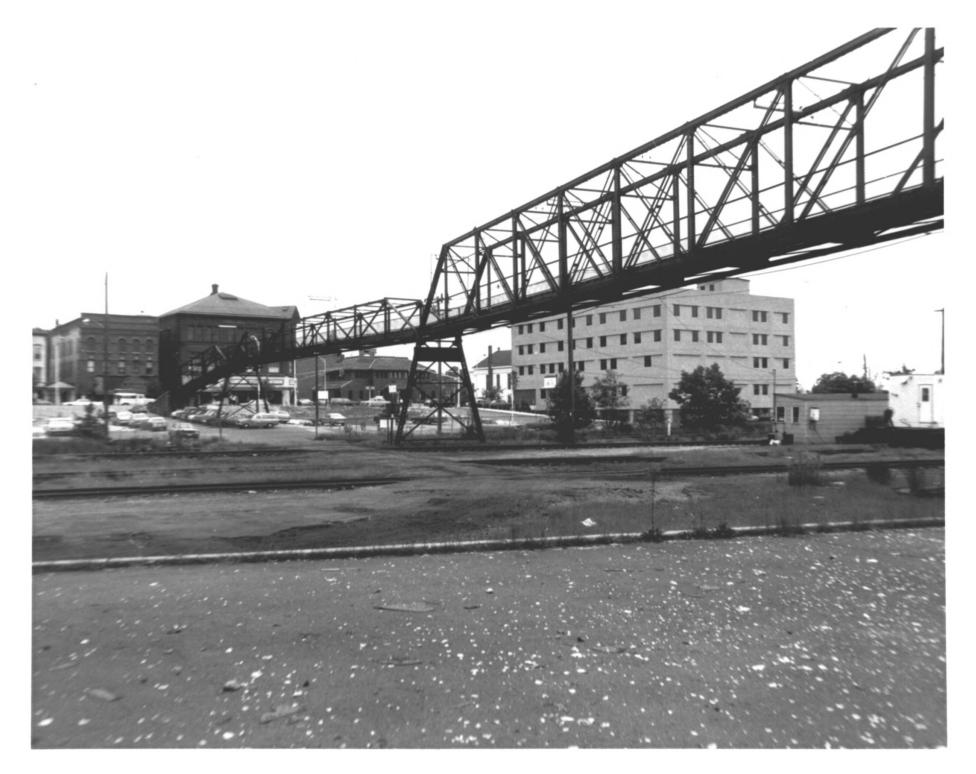

B. Clouette Photo, 9/78

Negative with Connecticut Historical Commission Hartford.

First three spans, view northeast

```
Windham County
JAN 24 1979
Willimantic Footbridge
Willimantic.
B. Clouette Photo, 9/78
Negative with Connecticut Historical Commission
              Hartford.
```