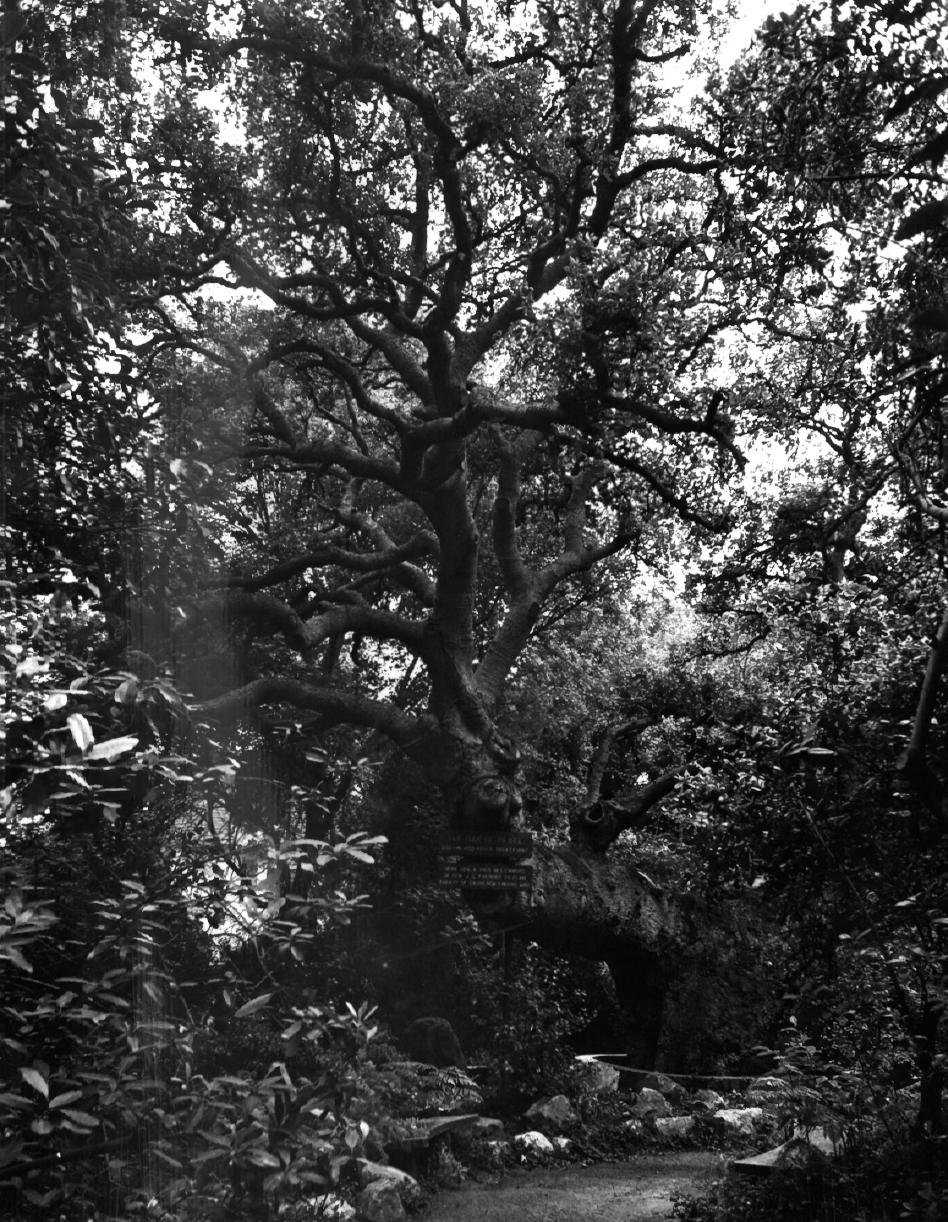

San Rafael Rancho Glendale, California AUG 3 0 1976 Norman Stabeck, photographer DEG 12 1976 Taken September 12, 1975 Negative at City of Glendale Planning Division South frontal view of Oak of Peace Photograph #12