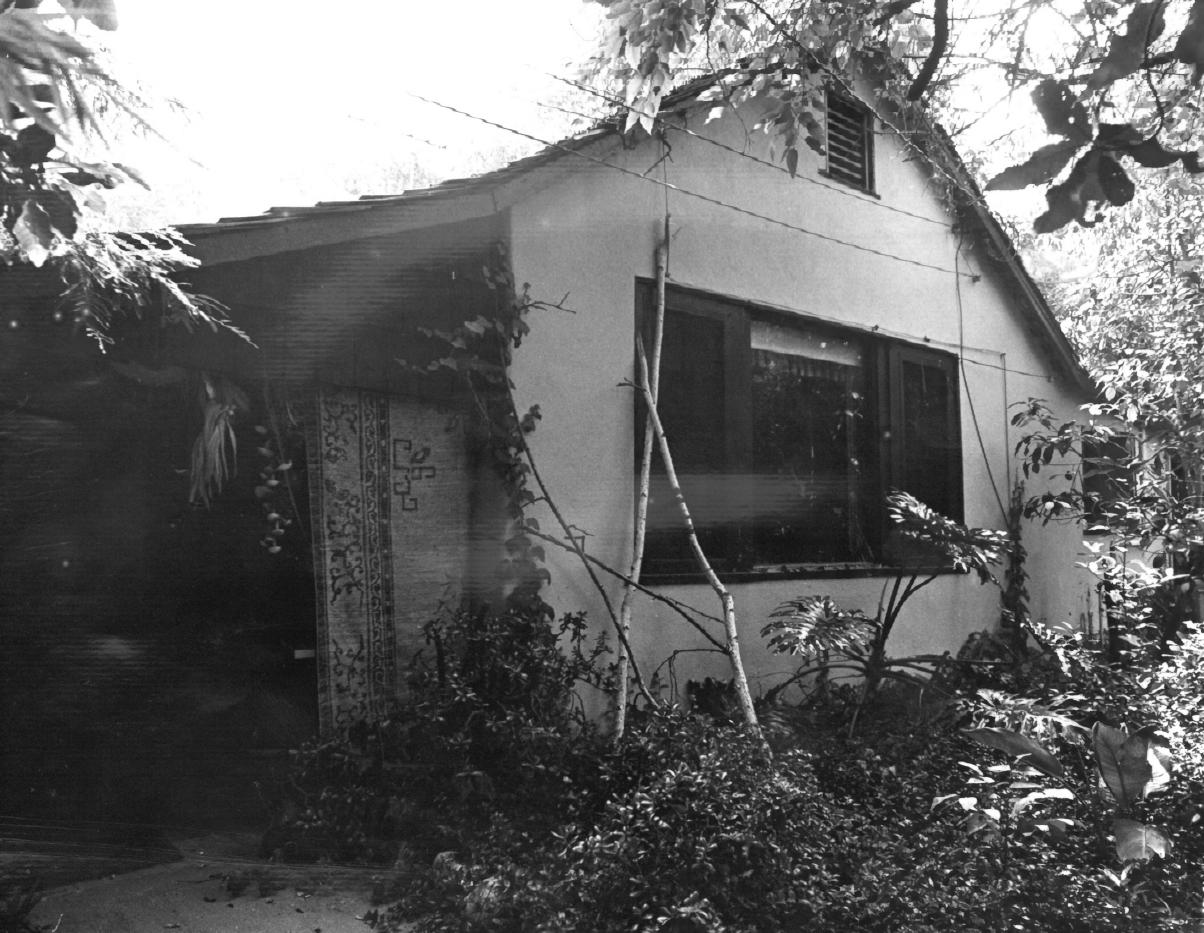

DEC 1 2 1976 AUG 3 0 1976 San Rafael Rancho Glendale, California Norman Stabeck, photographer Taken September 12, 1975 Negative at City of Glendale Planning Division Taken from Lot 5, facing southwest. View of later northern addition Photograph #7