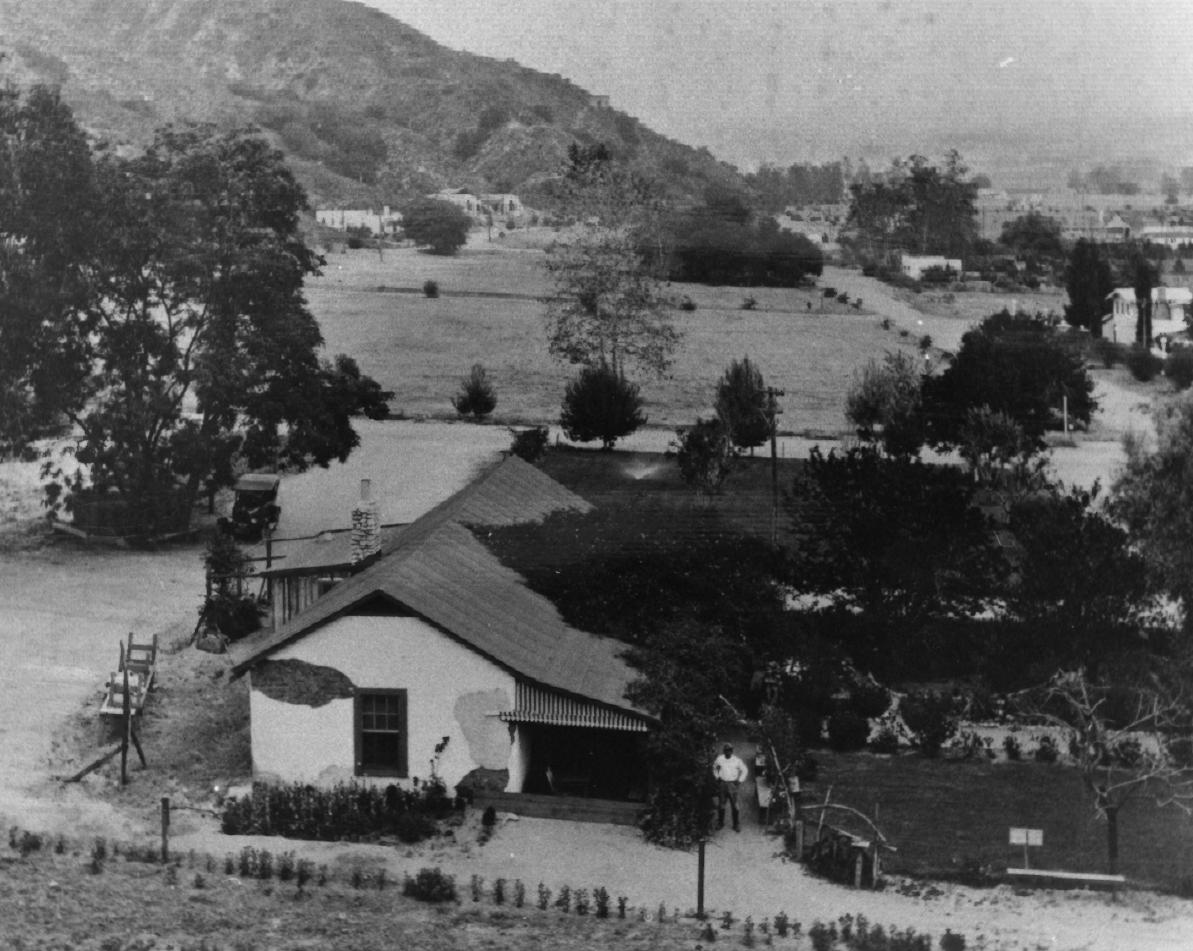

San Rafael Rancho AUG 3 0 1976 Glendale, California Glendale Public Library, photo credit Taken 1911 Negative at Glendale Library Spec. Collections View of Verdugo Canyon and adobe looking north Photograph #2 THEL 1 2 1976