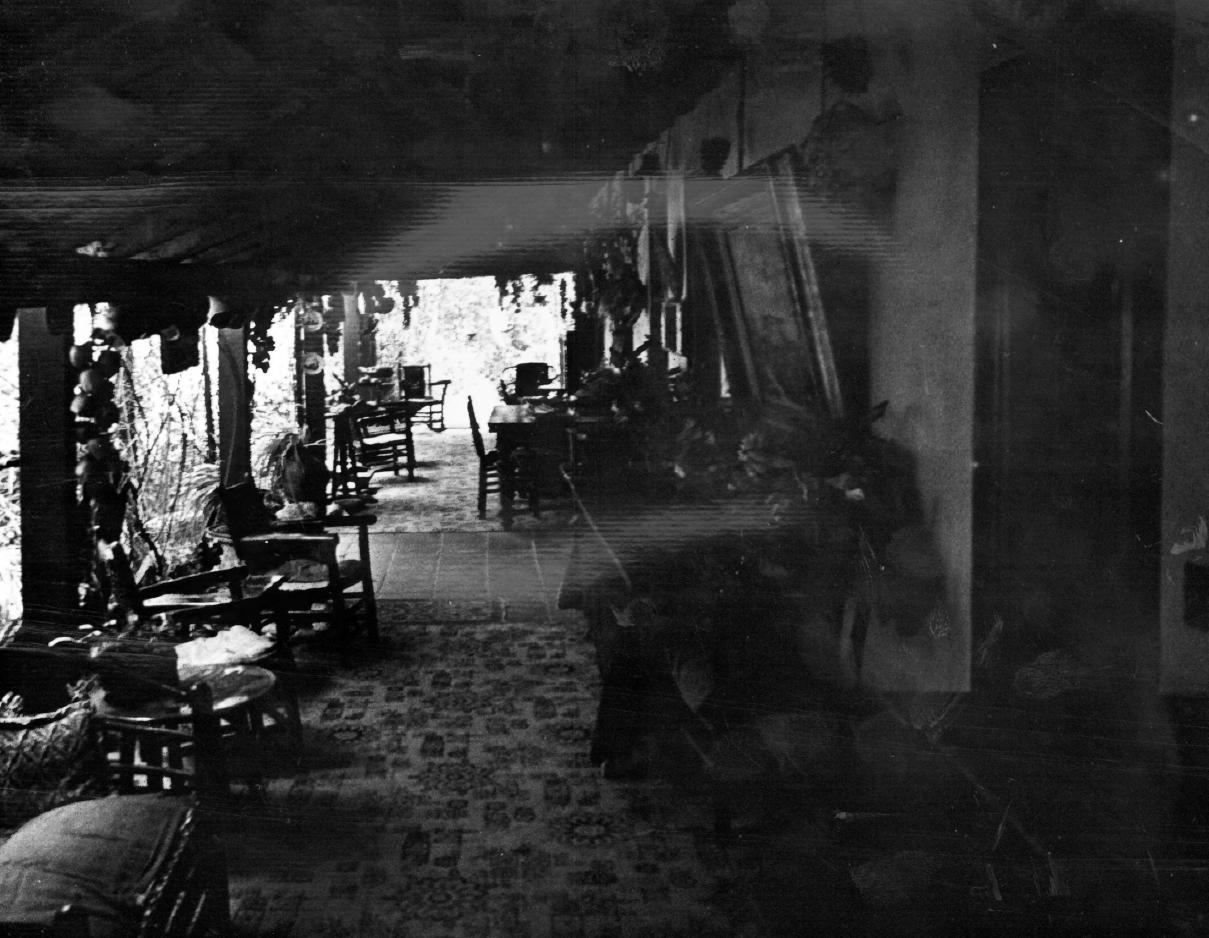

DEC 12 1976 San Rafael Rancho Glendale, California AUG 3 0 1976 Norman Stabeck, photographer Taken September 12, 1975 Negative at City of Glendale, Planning Division Taken from Lot 7 facing west. View of porch area that runs N & S in front of adobe Photograph #6