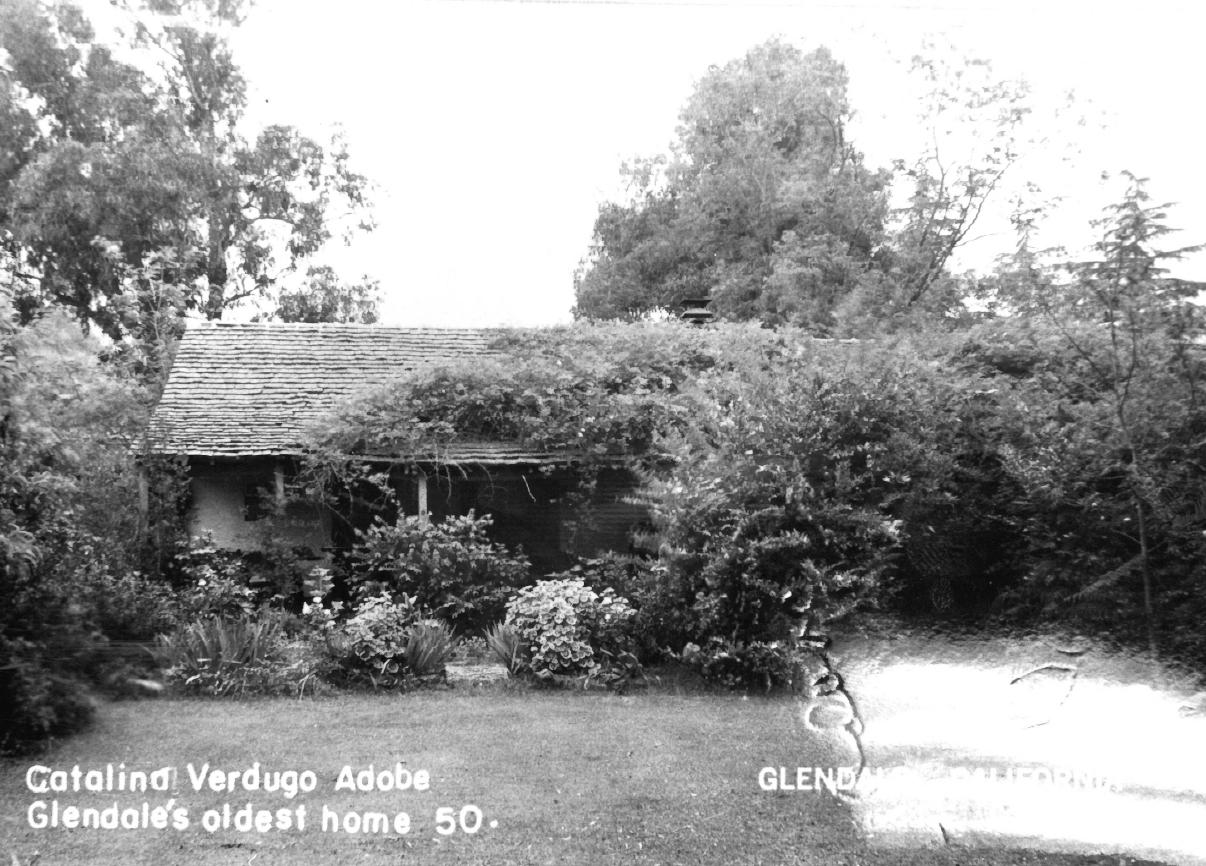

San Rafael Rancho DEC 1 2 1976 Glendale. California Angeleno Photo Service, photo credit Taken 1950 Location of original negative unknown Frontal view of adobe (1950) facing west Photograph #10 AUG 3 0 1976