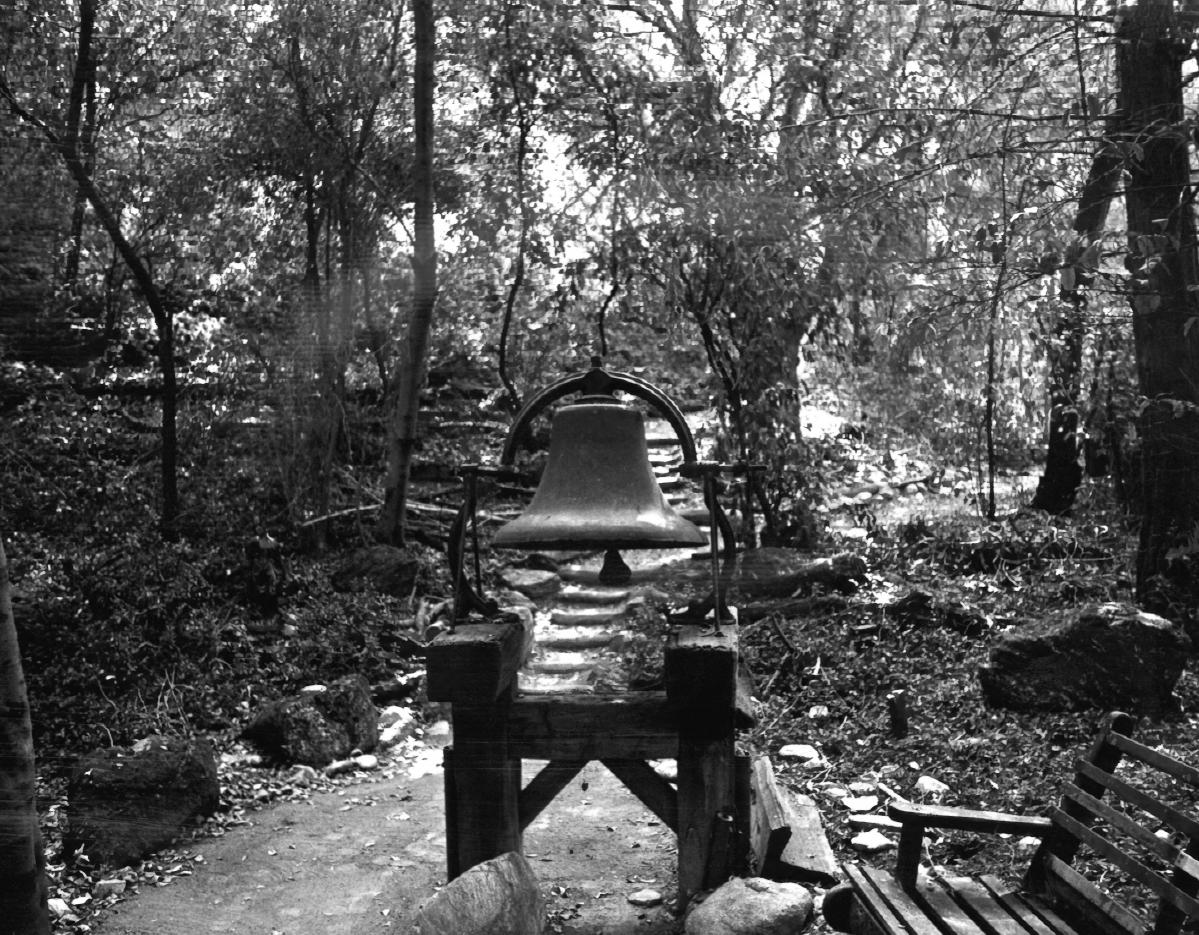

San Rafael Rancho Glendale, California AUG 3 0 1976 Norman Stabeck, photographer DEG 12 1976 Taken September 12, 1975 Negative at City of Glendale Planning Division South frontal view of Oak of Peace Photograph #12