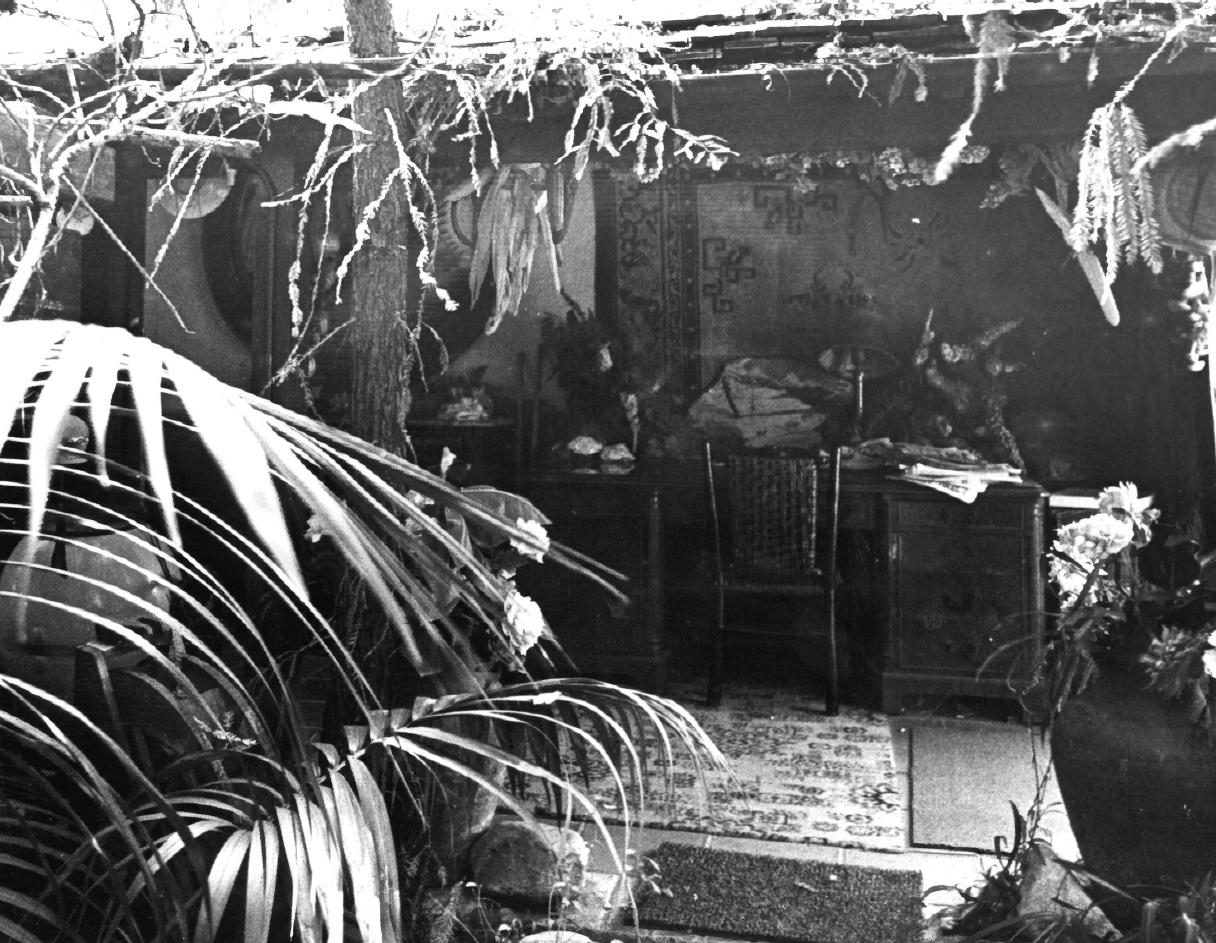

San Rafael Rancho DEC 12 1976 Glendale, California Norman Stabeck, photographer Taken September 1975 Negative at Planning Division, City of Glendale Frontal view of porch of original adobe section looking west AUG 3 0 1976 Photograph #11