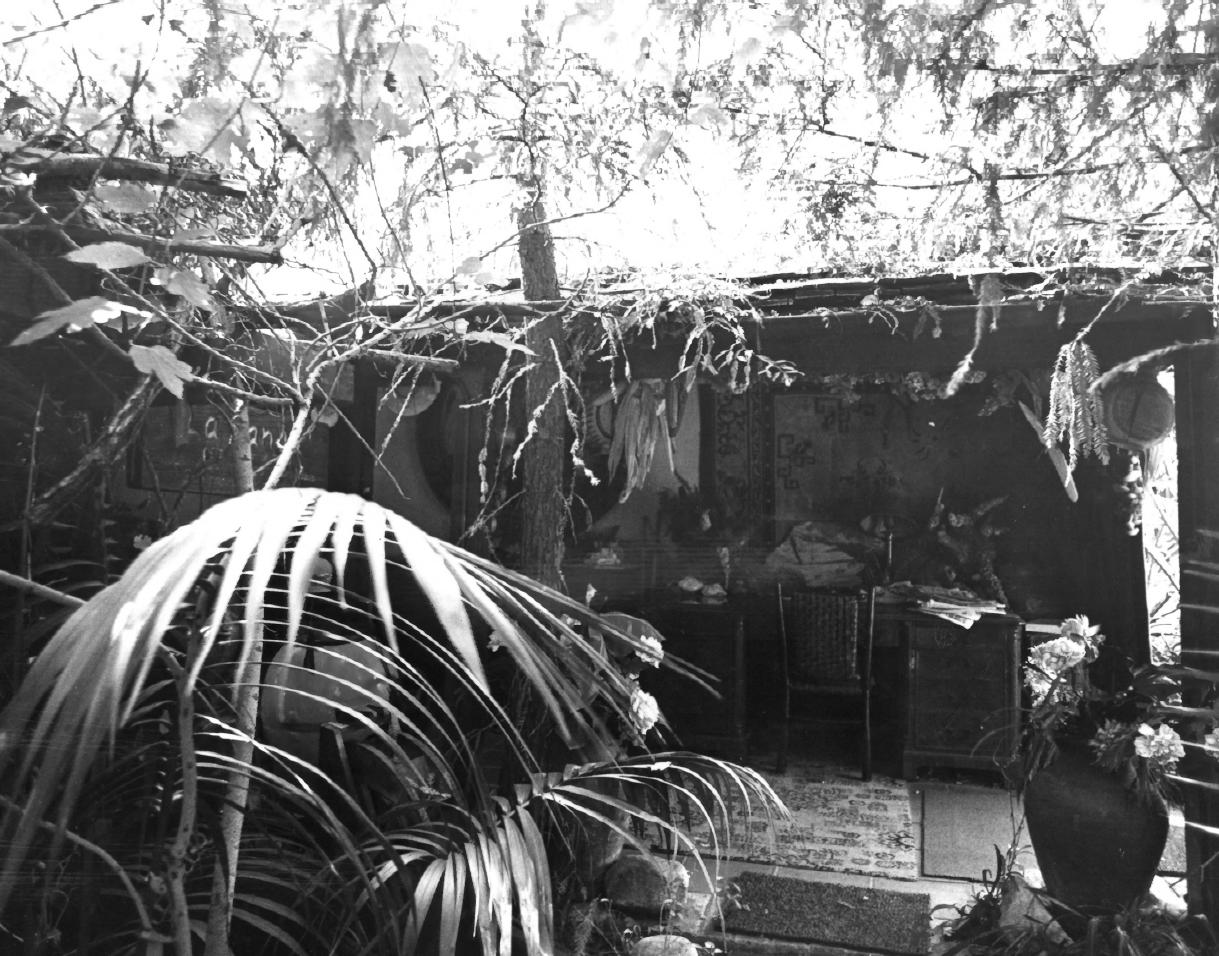

San Rafael Rancho DEC 12 1976 Glendale, California Norman Stabeck, photographer Taken September 1975 Negative at Planning Division, City of Glendale Frontal view of porch of original adobe section looking west AUG 3 0 1976 Photograph #11