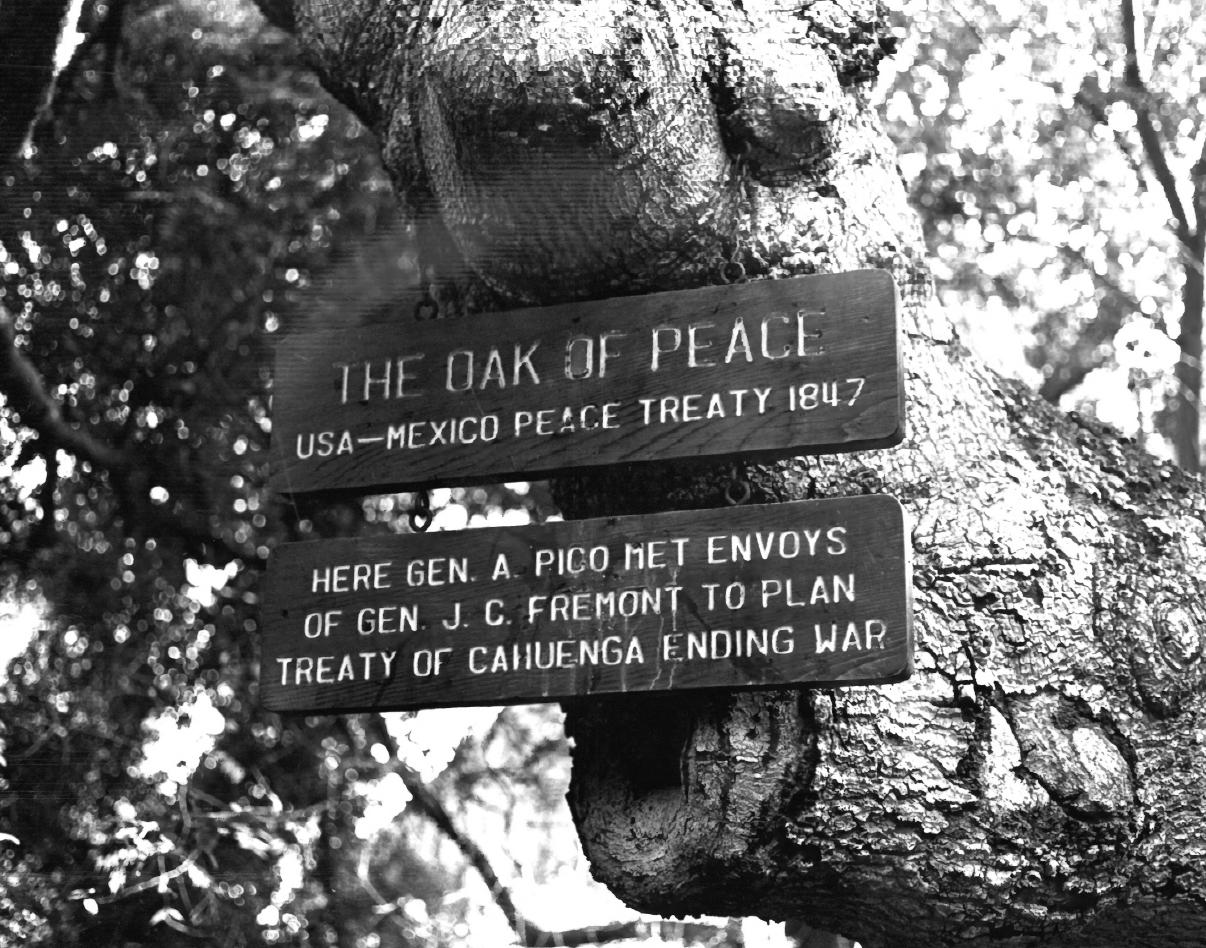

San Rafael Rancho Glendale, California AUG 3 0 1976 Norman Stabeck, photographer DEG 12 1976 Taken September 12, 1975 Negative at City of Glendale Planning Division South frontal view of Oak of Peace Photograph #12