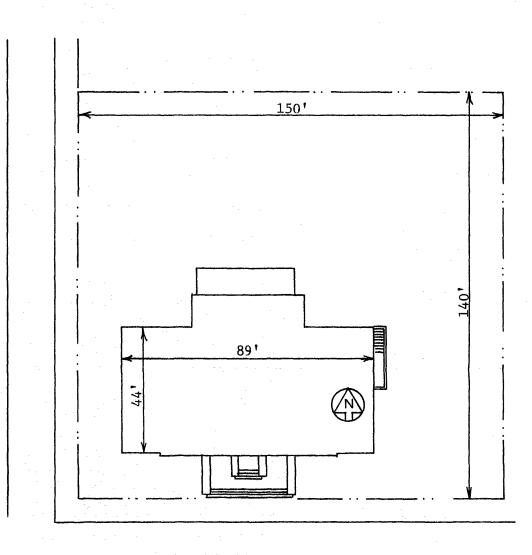

# 9 MAJOR BIBLIOGRAPHICAL REFERENCES 1. Crush, T.R., "Downtown Thermopolis Historic District", August 23, 1983. 2. Duhig, Jessie L., "Federal, State and County Buildings in Southern Big Horn Basin, Wyoming", WPA MS#1309 Cheyenne, Wyoming: State Archives, Museums and Historical Department). 3. Thermopolis Post Office-floor plans-1932. 4. Independent Record (Thermopolis) - various articles 1929-1937. 10 GEOGRAPHICAL DATA ACREAGE OF NOMINATED PROPERTY 0.44