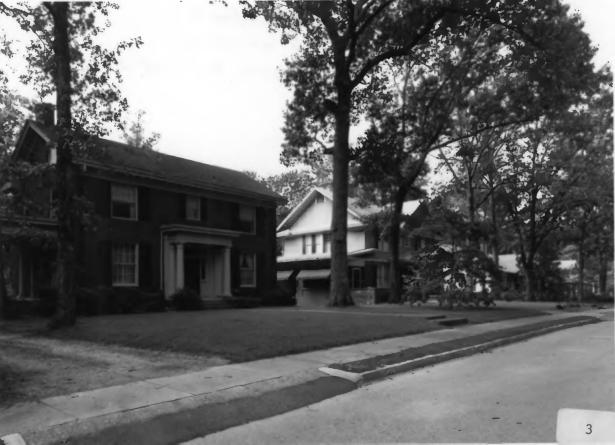

3 of 12: Davis House, 187 Woodlawn Avenue, and 197 Woodlawn Avenue; photographer facing southwest.

Photographer: James R. Lockhart Negative Filed: Georgia Department of Natural Resources Date: 8/86

4 of 12: 150 Woodlawn Avenue and 180 Woodlawn Avenue; photographer facing northwest.

1att. Rogers - Edwards House 190 Wood lawn

Photographer: James R. Lockhart Negative Filed: Georgia Department of Natural Resources Date: 8/86

5 of 12: 180 Woodlawn Avenue and Rogers-Edwards House, 190 Woodlawn Avenue; photographer facing northwest.