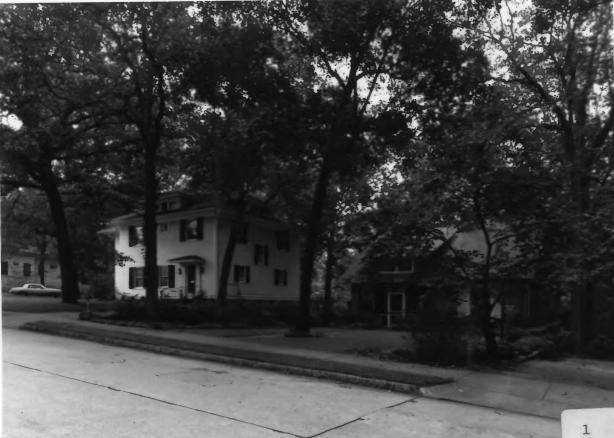

Photographer: James R. Lockhart Negative Filed: Georgia Department of Natural Resources Date: 8/86

1 of 12: 257 Woodlawn Avenue; photographer
facing southeast.

right .

Andrew J. Cobb House 227 Woodlown

Eclectic Pesign

WOODLAWN HISTORIC DISTRICT Athens, Clarke County, Georgia

Photographer: James R. Lockhart Negative Filed: Georgia Department of Natural Resources Date: 8/86

2 of 12: 217 Woodlawn Avenue, Andrew Cobb House, 227 Woodlawn Avenue; photographer facing southwest.