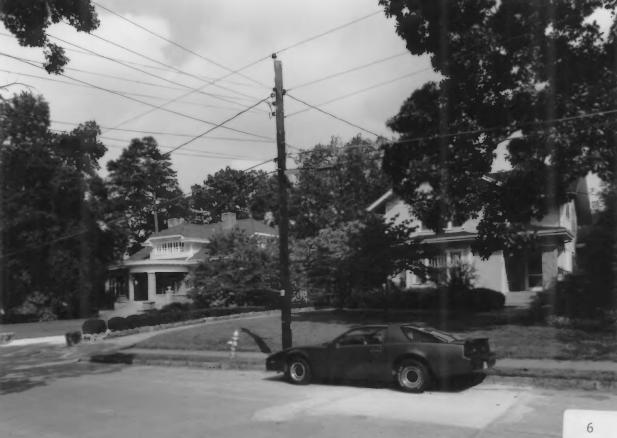

Photographer: James R. Lockhart Negative Filed: Georgia Department of Natural Resources Date: 8/86

7 of 12: 276 Woodlawn Avenue and 268 Woodlawn Avenue; photographer facing northwest.

Photographer: James R. Lockhart Negative Filed: Georgia Department of Natural Resources Date: 8/86