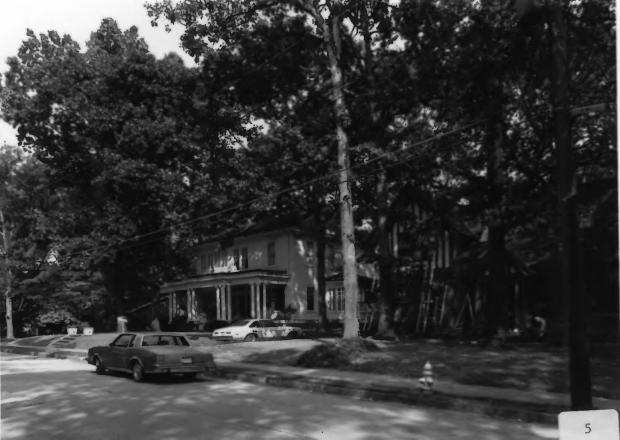

left:

Sidney Boley House 240 Wood/awn

WOODLAWN HISTORIC DISTRICT Athens, Clarke County, Georgia

Photographer: James R. Lockhart Negative Filed: Georgia Department of Natural Resources Date: 8/86

6 of 12: 268 Woodlawn Avenue and Sidney Boley House, 240 Woodlawn Avenue; photographer facing northwest.