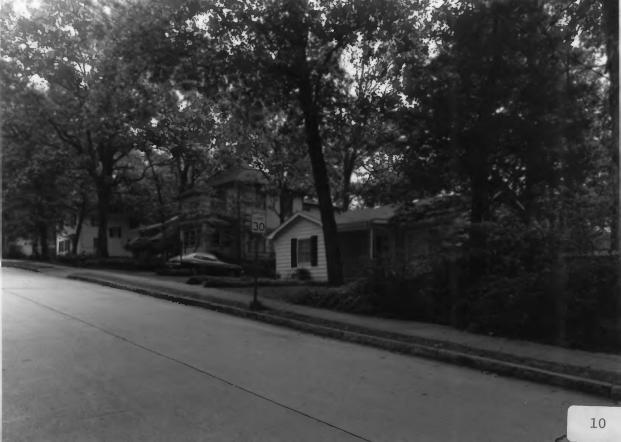

Photographer: James R. Lockhart Negative Filed: Georgia Department of Natural Resources Date: 8/86

10 of 12: 267,277, and 287 Woodlawn Avenue; photographer facing southeast.

Photographer: James R. Lockhart Negative Filed: Georgia Department of Natural Resources Date: 8/86