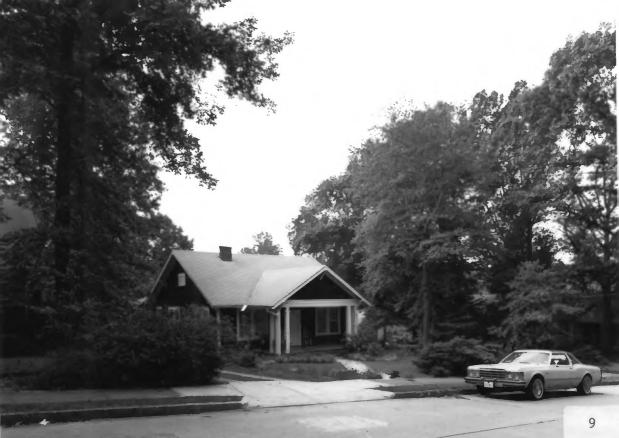

8 of 12: 290 Woodlawn Avenue and 276 Woodlawn Avenue; photographer facing northeast.

Photographer: James R. Lockhart Negative Filed: Georgia Department of Natural Resources Date: 8/86

9 of 12: 297 Woodlawn Avenue; photographer facing southwest.