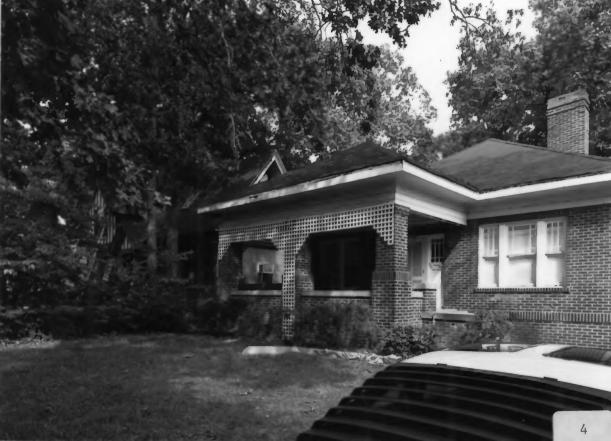

1att. Rogers - Edwards House 190 Wood lawn

Photographer: James R. Lockhart Negative Filed: Georgia Department of Natural Resources Date: 8/86

5 of 12: 180 Woodlawn Avenue and Rogers-Edwards House, 190 Woodlawn Avenue; photographer facing northwest.

left:

Sidney Boley House 240 Wood/awn

WOODLAWN HISTORIC DISTRICT Athens, Clarke County, Georgia

Photographer: James R. Lockhart Negative Filed: Georgia Department of Natural Resources Date: 8/86

6 of 12: 268 Woodlawn Avenue and Sidney Boley House, 240 Woodlawn Avenue; photographer facing northwest.