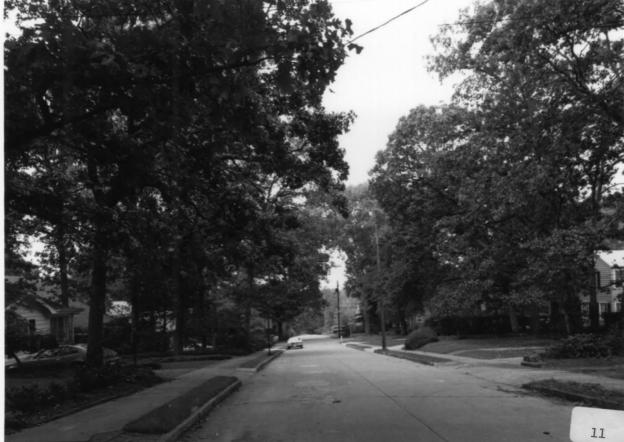

11 of 12: View of Woodlawn Avenue; photographer facing east.

Photographer: James R. Lockhart Negative Filed: Georgia Department of Natural Resources Date: 8/86

12 of 12: View of Woodlawn Avenue; photographer facing west.