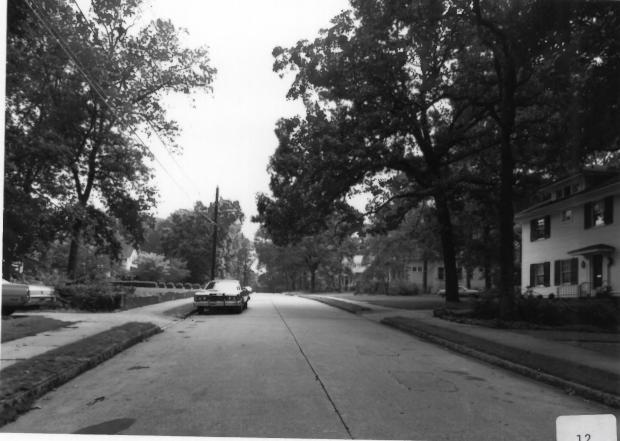

11 of 12: View of Woodlawn Avenue; photographer facing east.

Photographer: James R. Lockhart Negative Filed: Georgia Department of Natural Resources Date: 8/86

12 of 12: View of Woodlawn Avenue; photographer facing west.