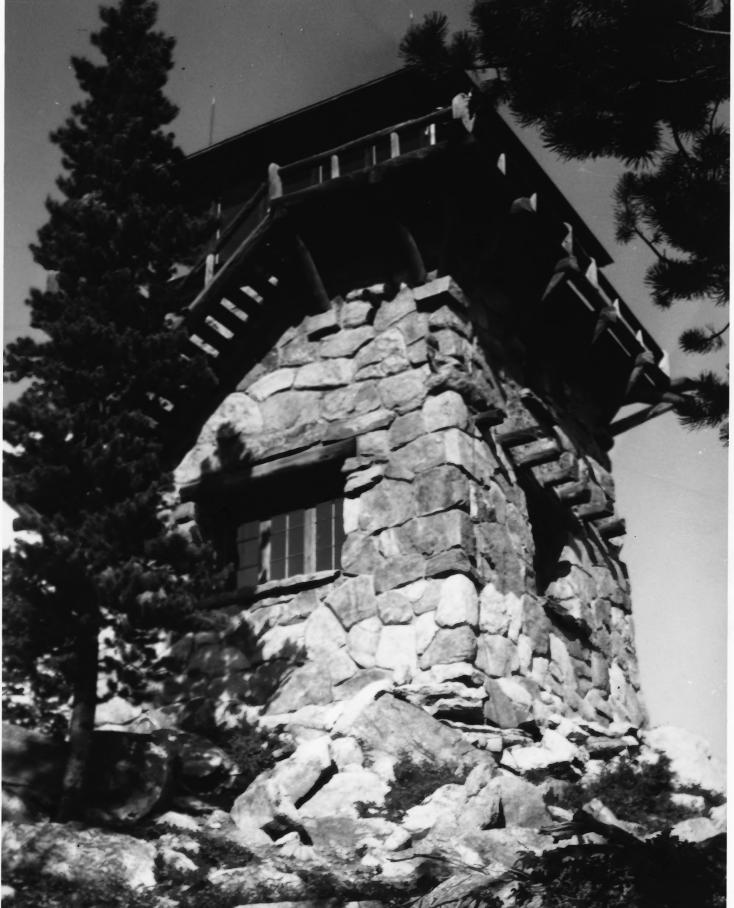

\*\* This old photograph provides the best view of the structure, since today the lookout is boarded-up.