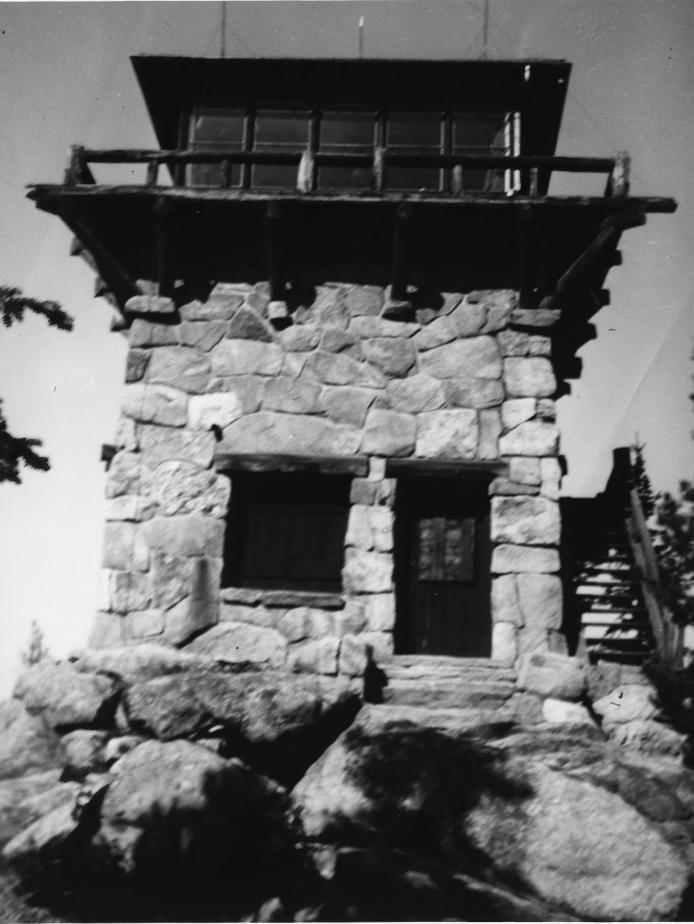

```
SUBJECT: Shadow Mountain Lookout
LOCATION: Rocky Mountain National
          Park
PHOTOGRPAHER: Unknown
DATE: ca 1955 **
NEGITIVE: Rocky Mountain National
          Park
DESCRIPTION: East elevation
PHOTO NUMBER: 1 A 2
```

\*\* This old photograph provides the best view of the structure, since today the lookout is boarded-up.

```
SUBJECT: Shadow Mountain Lookout
LOCATION: Rocky Mountain National
          Park
PHOTOGRAPHER: Unknown
DATE: ca. 1955 **
NEGITIVE: Rocky Mountain National
          Park
DESCRIPTION: Looking northeast
PHOTO NUMBER: 2 A 2
```