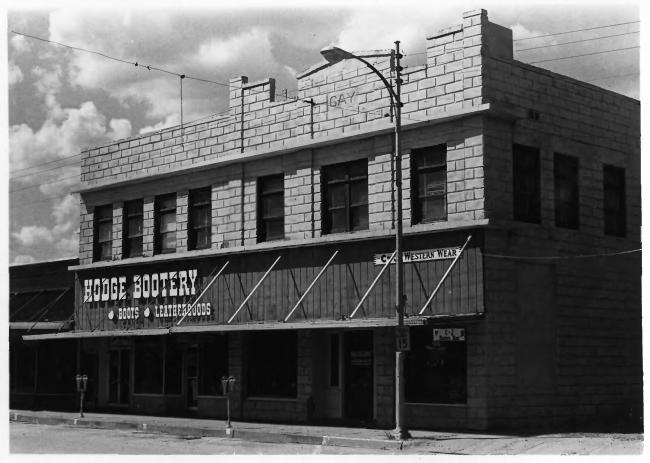

- Gay Building, Belle Fourche Commercial Historic District
- Belle Fourche, South Dakota LeEllen Coacher
- 8-80
- Historical Preservation Center Facing north Detail: cement Blocks Photo #2 9

- Gav Building. Belle Fourche Commercial Historic District
- Belle Fourche, South Dakota LeEllen Coacher 507 State