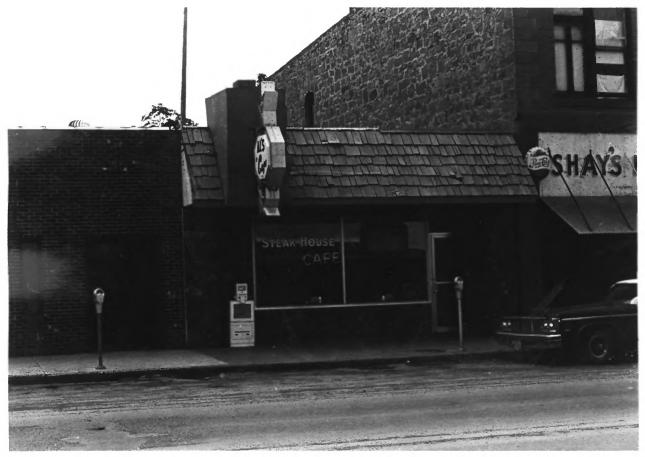

Al's Steak House, Belle Fourche Commercial Historic District Belle Fourche, South DAkota LeEllen Coacher

- 8-80
- Historical Preservation Center
- Facing West Photo #142 614 5th ave

Al's Steak House, Belle Fourche Commercial Historic District Belle Fourche, South Dakota LeEllen Coacher 8 - 80Historical Preservation Center Facing West

Photo #143

- Shay's Recreation, Belle Fourche Commercial Historic District Belle Fourche, South DAkota LeEllen Coacher . . . 8 - 80Historical Preservation Center Facing Northwest
- Photo #2 44 612

5th ave