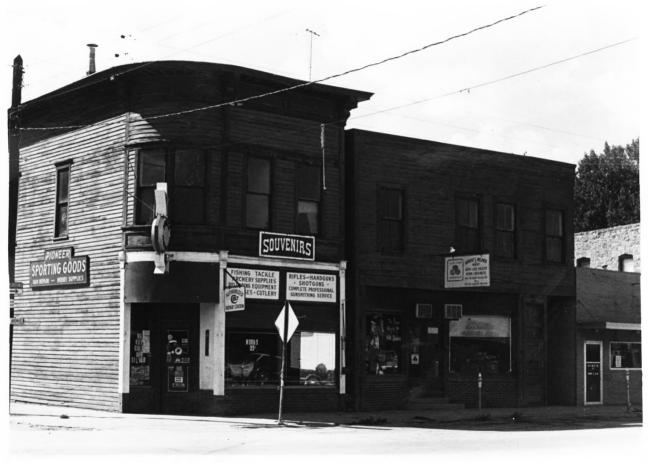

- Law Offices, Belle Fourche Commercial Historic District
- Belle Fourche, South Dakota LeEllen Coacher
- 8-80
- Historical Preservation Center Facing South Photo #136 618 State Street

Pioneer Sporting Goods, Belle Fourche Commercial Historic District Belle Fourche, South Dakota LeEllen Coacher 8 - 80Historical Preservation Center

Facing west Photo #237

622 5th ave

- Pioneer Sporting Goods, Belle Fourche Commercial Historic District Belle Fourche, South Dakota LeEllen Coacher 8 - 80
- Historical Preservation Center Facing west Photo #235 Detail Cornice