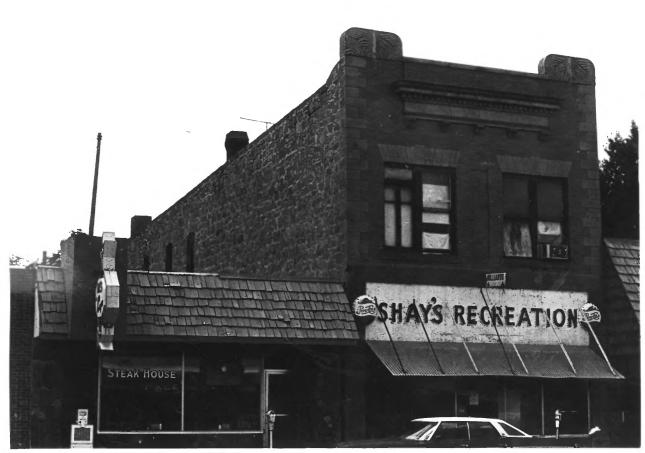

Photo #143

- Shay's Recreation, Belle Fourche Commercial Historic District Belle Fourche, South DAkota LeEllen Coacher . . . 8 - 80Historical Preservation Center Facing Northwest
- Photo #2 44 612

5th ave