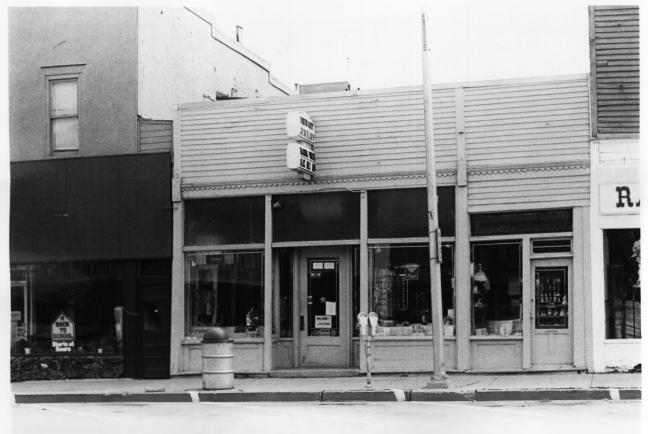

- Sears, Belle Fourche Commercial Historic District
- Belle Fourche, South Dakota LeEllen Coacher
- 8-80
- Historical Preservation Center Facing south
- Photo #131 518 State Street

1st Natl. Bank of the Black Hills. Belle Fourche Commercial Historic District Belle Fourche. South Dakota LeEllen Coacher, 8-80 Historical Preservation Center Facing southeast Photo #132 600 State Street