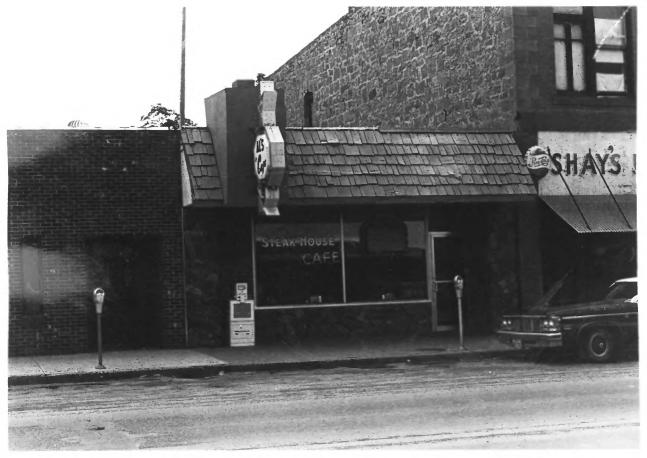

Al's Steak House, Belle Fourche Commercial Historic District Belle Fourche, South DAkota LeEllen Coacher

- 8-80
- Historical Preservation Center
- Facing West Photo #142 614 5th ave

Al's Steak House, Belle Fourche Commercial Historic District Belle Fourche, South Dakota LeEllen Coacher 8 - 80Historical Preservation Center Facing West

Photo #143

- Shay's Recreation, Belle Fourche Commercial Historic District Belle Fourche, South DAkota LeEllen Coacher . . . 8 - 80Historical Preservation Center Facing Northwest
- Photo #2 44 612

5th ave