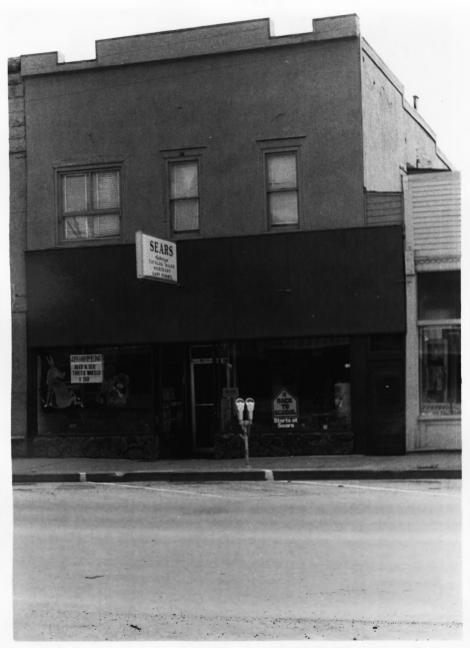

- Sears, Belle Fourche Commercial Historic District
- Belle Fourche, South Dakota LeEllen Coacher
- 8-80
- Historical Preservation Center Facing south
- Photo #131 518 State Street

1st Natl. Bank of the Black Hills. Belle Fourche Commercial Historic District Belle Fourche. South Dakota LeEllen Coacher, 8-80 Historical Preservation Center Facing southeast Photo #132 600 State Street