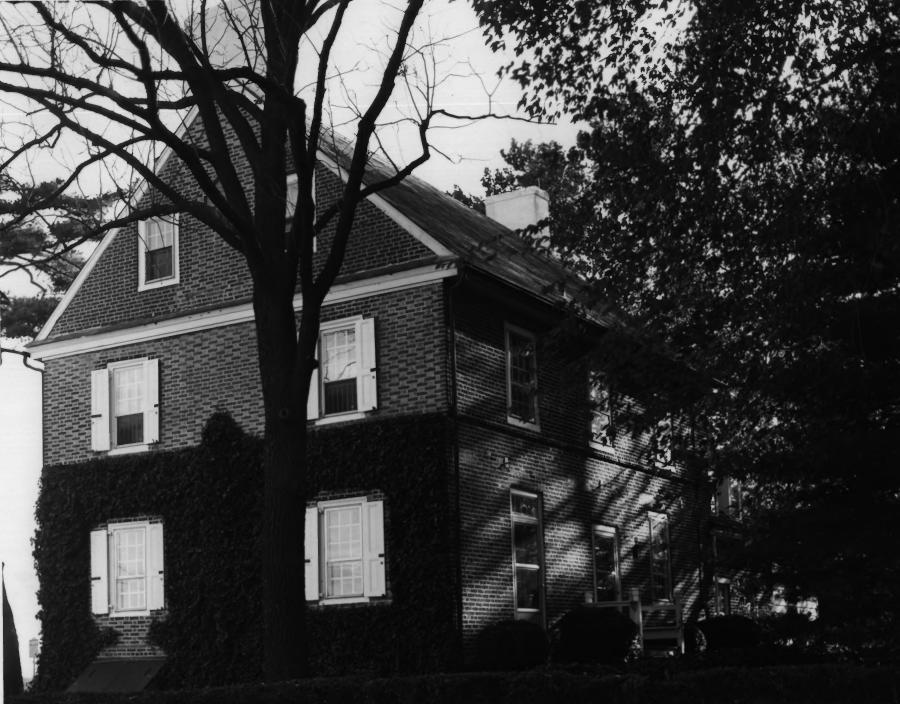

1 NAME

HISTORIC Seven Stars Tavern

AND/OR COMMON

2 LOCATION

CITY. TOWN Woodstown

\_\_\_VICINITY OF

STATE New Jersey county Salem

3 PHOTO REFERENCE

PHOTO CREDIT Alexander Lewis

DATE OF PHOTO 1974

NEGATIVE FILED AT Alexander Lewis Studio, Woodstown, NJ

4 IDENTIFICATION

DESCRIBE VIEW, DIRECTION, ETC. IF DISTRICT, GIVE BUILDING NAME & STREET

PHOTO NO. 1 1 2

Rear and north exterior walls. Camera view - south

GPO 892-454

walls. Camera view -

1/2

STARS