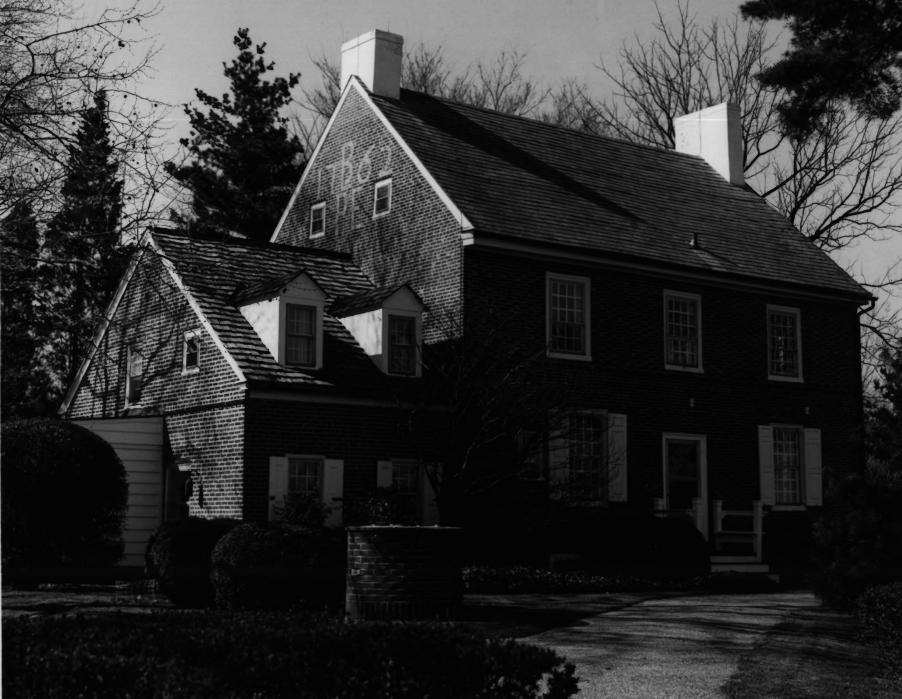

FOR NPS USE ONLY

RECIEVED JAN 2 6 1976

DATE ENTERED MAY 1 7 1976

SEE INSTRUCTIONS IN HOW TO COMPLETE NATIONAL REGISTER FORMS
TYPE ALL ENTRIES -- ENCLOSE WITH PHOTOGRAPH

1 NAME

HISTORIC Seven Stars Tavern

AND/OR COMMON

2 LOCATION

CITY. TOWN Woodstown

\_\_VICINITY OF

STATE New Jersey county Salem

3 PHOTO REFERENCE

PHOTO CREDIT

Alexander Lewis

DATE OF PHOTO 1974

NEGATIVE FILED AT Alexander Lewis Stindio, Woodstown NJ

4 IDENTIFICATION

DESCRIBE VIEW, DIRECTION, ETC. IF DISTRICT, GIVE BUILDING NAME & STREET
Facade and south walls. Camera view - north

PHOTO NO. 2 0/2