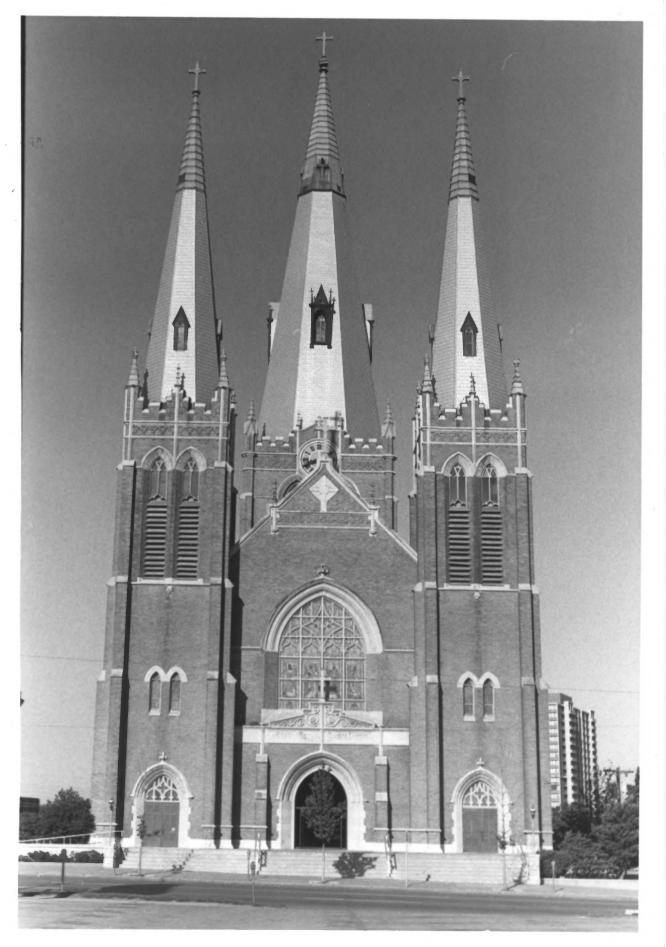

```
PHOTO 1/9
HOLY FAMILY CATHEDRAL, 122 W. 8th St.
TULSA, OKLAHOMA
NORTH AND EAST ELEVATIONS
PHOTOGRAPHER: HAROLD WOZENCROFT
LOCATION OF NEGATIVE: 619 S. MAIN
  TULSA, OK FFB | 1982
OCTOBER 1979
                           APR 2 1 1980
```