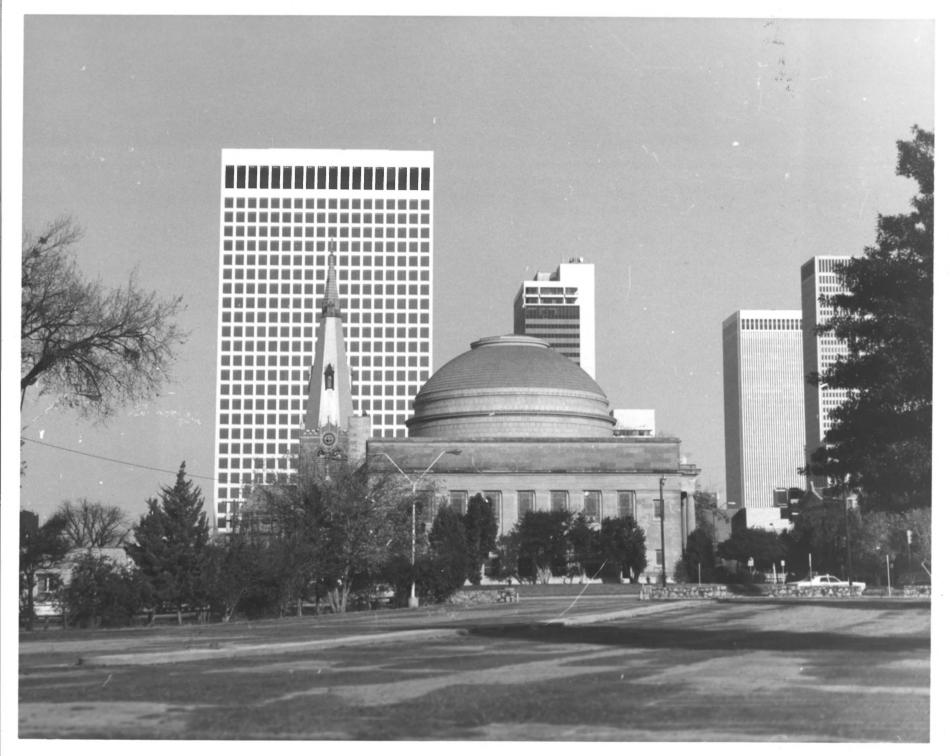

PHOTO 6/9 HOLY FAMILY CATHEDRAL, 122 W. 8th Sta TULSA, OKLAHOMA OCTOBER 1979 FEB | 1 1982APR 2 1 1980 Holy Family Cathedral Spire silhouetted against Cities Service Tower Facing North Rhotographer: Michael Stewart: Loc of Neg: 411 S. Denver, Tulsa, OK