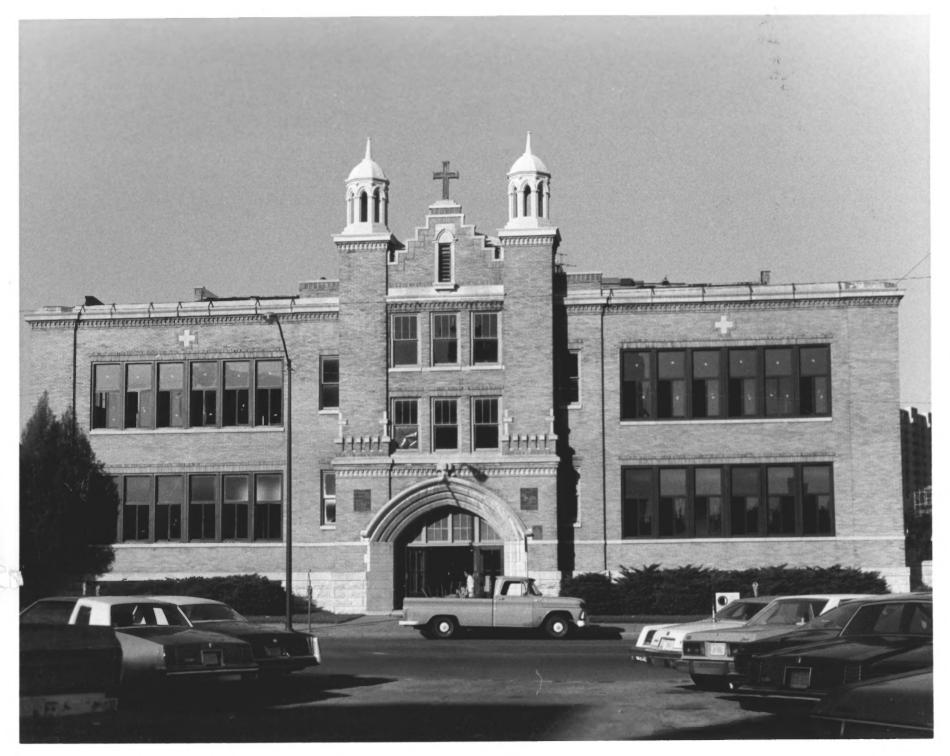

PHOTO 4/9 FEB 1 1 1982 Holy Family School Tulsa, Oklahoma 820 S. Boulder Ave. APR 2 1 1980 Oct 1979 East Elevation Photographer: Michael Stewart Location of Negative: Tulsa Historic Preservation, 411 S. Denver