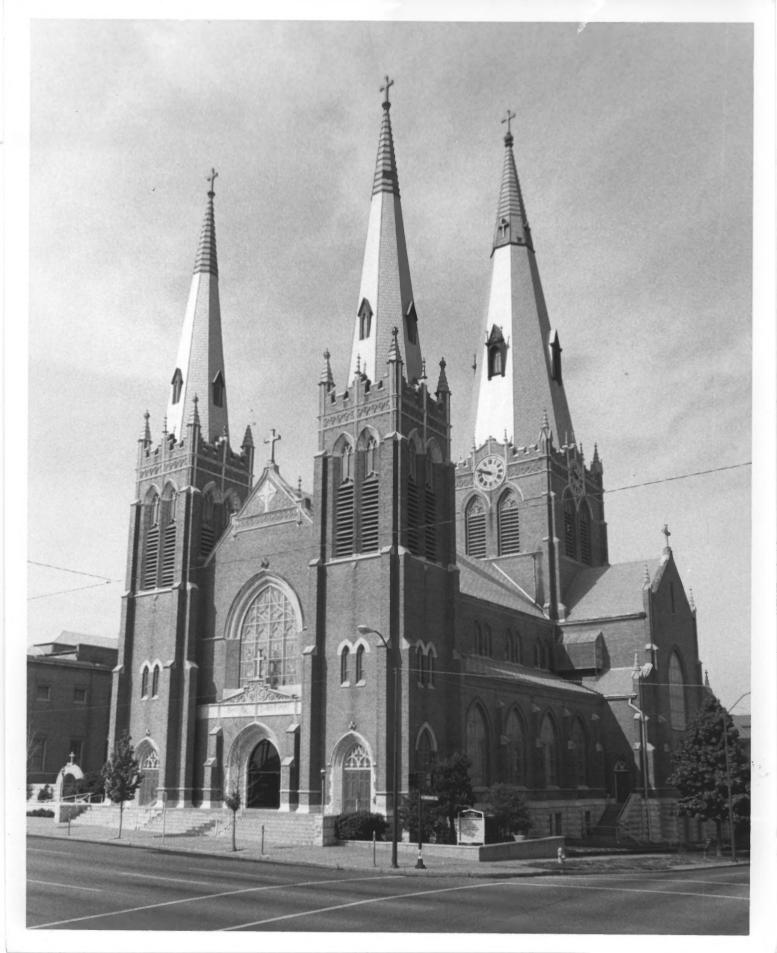

```
PHOTO 1/9
HOLY FAMILY CATHEDRAL, 122 W. 8th St.
TULSA, OKLAHOMA
NORTH AND EAST ELEVATIONS
PHOTOGRAPHER: HAROLD WOZENCROFT
LOCATION OF NEGATIVE: 619 S. MAIN
  TULSA, OK FFB | 1982
OCTOBER 1979
                           APR 2 1 1980
```