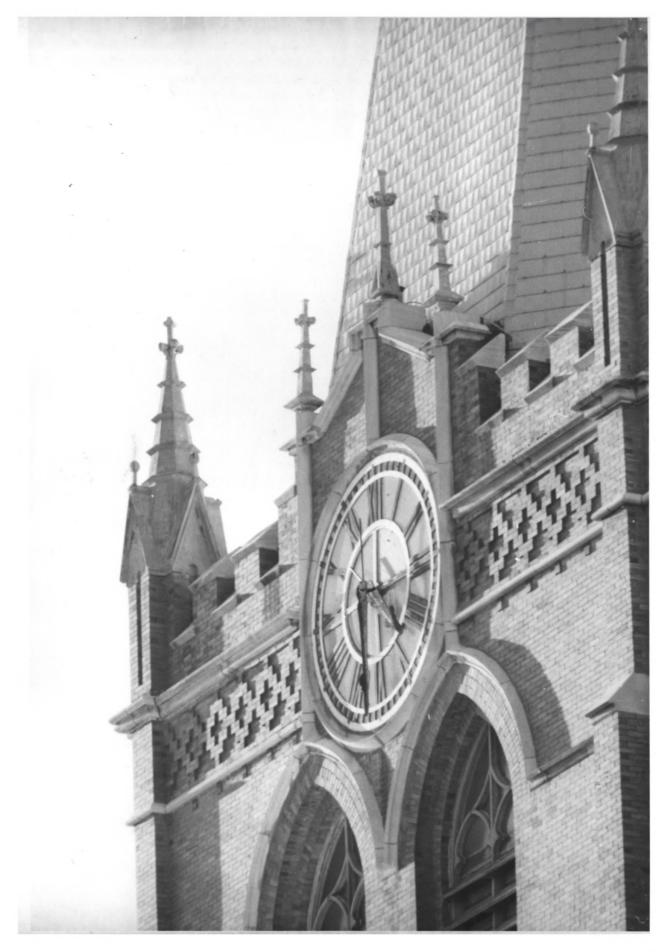

PHOTO 2/9 Holy Family Cathedral MAR: 2 1 1989U Tulsa, Oklahoma 122 W. 8th Street FEB | 1 1982 Oct 1979 Detail, Main Spire Photographer: Michael Stewart Location of Negative: Tulsa Historic Preservation, 411 S. Denver