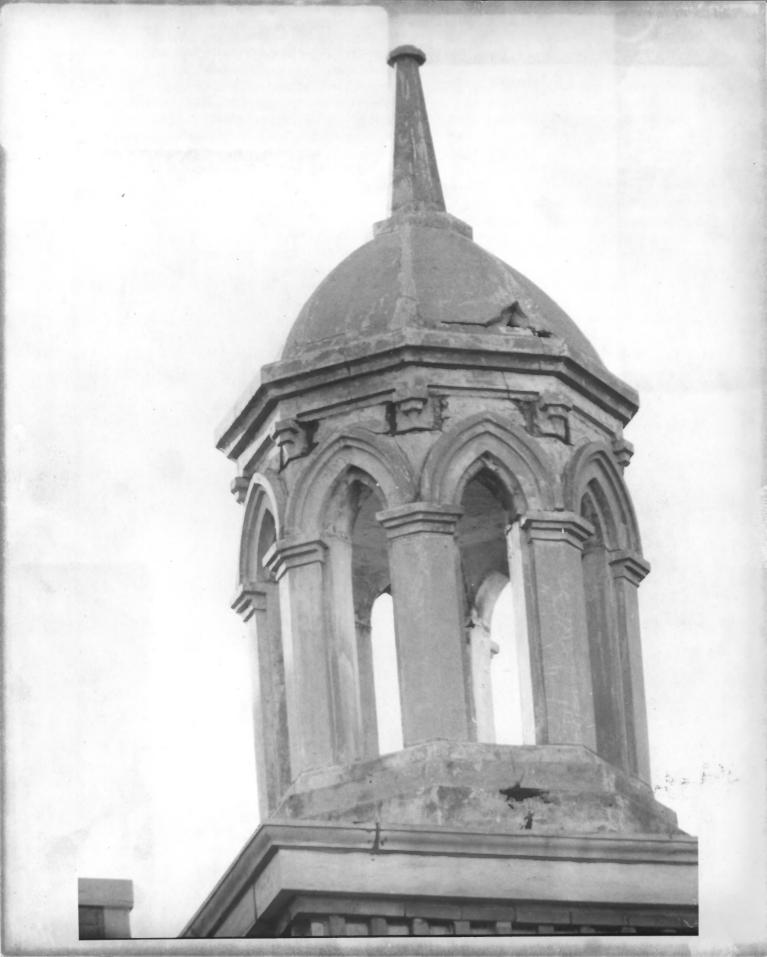

PHOTO 2/9 Holy Family Cathedral MAR: 2 1 1989U Tulsa, Oklahoma 122 W. 8th Street FEB | 1 1982 Oct 1979 Detail, Main Spire Photographer: Michael Stewart Location of Negative: Tulsa Historic Preservation, 411 S. Denver