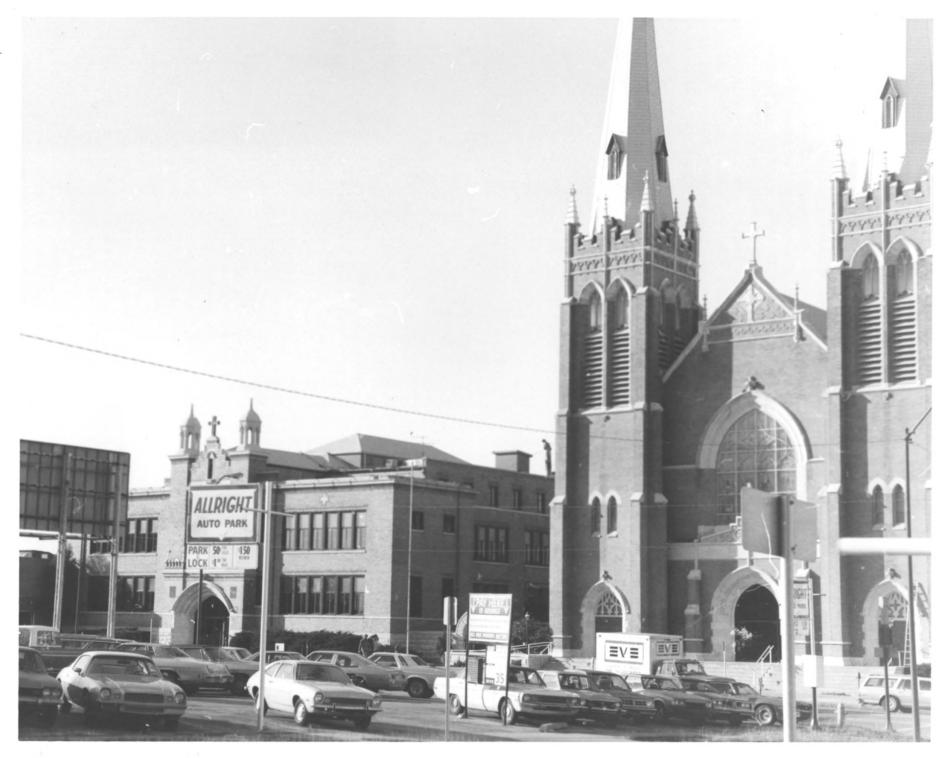

PHOTO 7/0 HOLY FAMILY CATHEDRAL BLOCK TULSA, OKLAHOMA STEETSCAPE (west side of Boulder Ave.) Holy Family Cathedral and School OCTOBER 1979 Photographer: M. Stewart LOC of NEG: Tulsa Historic Preservation. 411 S. Denver, Tulsa, OK