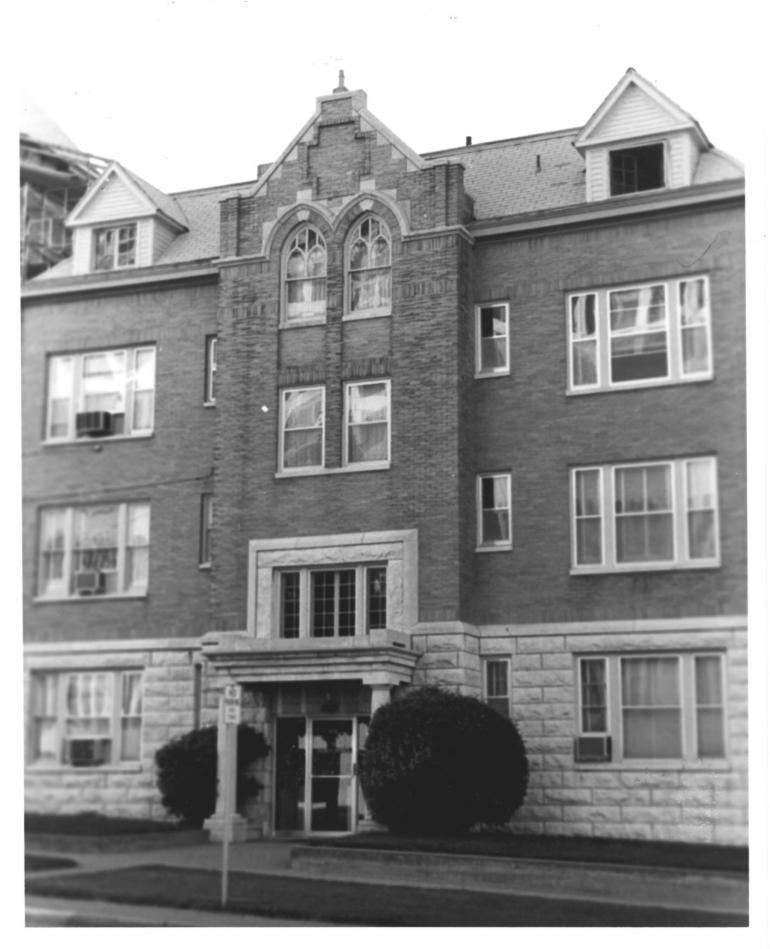

PHOTO 3 /9 Rectory, Holy Family Cathedral Tulsa, Oklahoma APR 2 1 1980 122 W. 8th Street Oct 1979 FEB | 1 | 1982 North Elevation Photographer: Michael Stewart Location of Negative: Tulsa Historic Preservation, 411 S. Denver