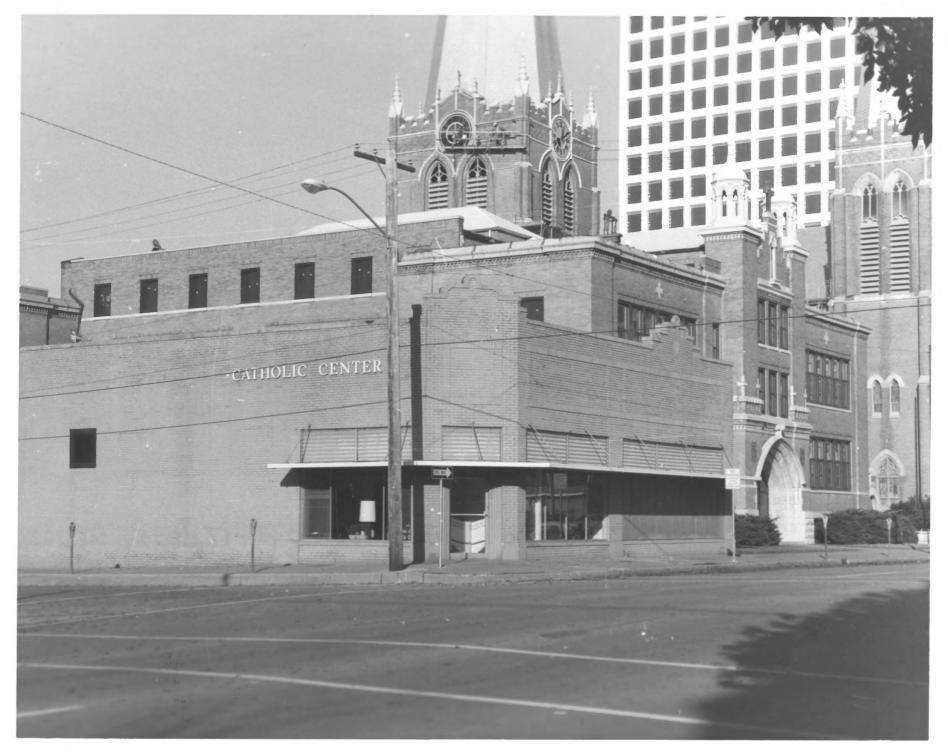

FEB | 1 1982

APR 2 1 1980

HOLY FAMILY CATHEDRAL BLOCK РНОТО TULSA. OKLAHOMA Streetscape: West side of Boulder Ave. (Catholic Center, Holy Family School, Holy Family Cathedral) OCTOBER 1979 PHOTOGRAPHER: MICHAEL STEWART LOCATION OF NEGATIVE: 411 S. Denver **ΔPR 2 1 1980** Tulsa, OK