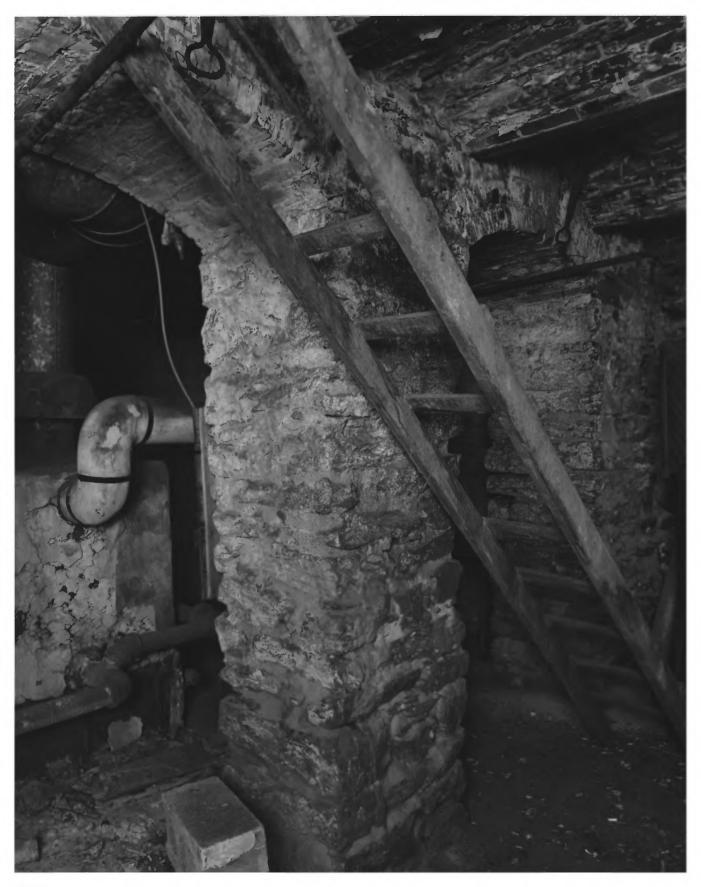

Photographer: James R. Lockhart
Negatives Filed: Georgia Department of
Natural Resources
Date: April, 1982
Description (18 of 18): Load bearing

Description (18 of 18): Load bearing piers in basement and sidewalk vault; photographer facing southeast.