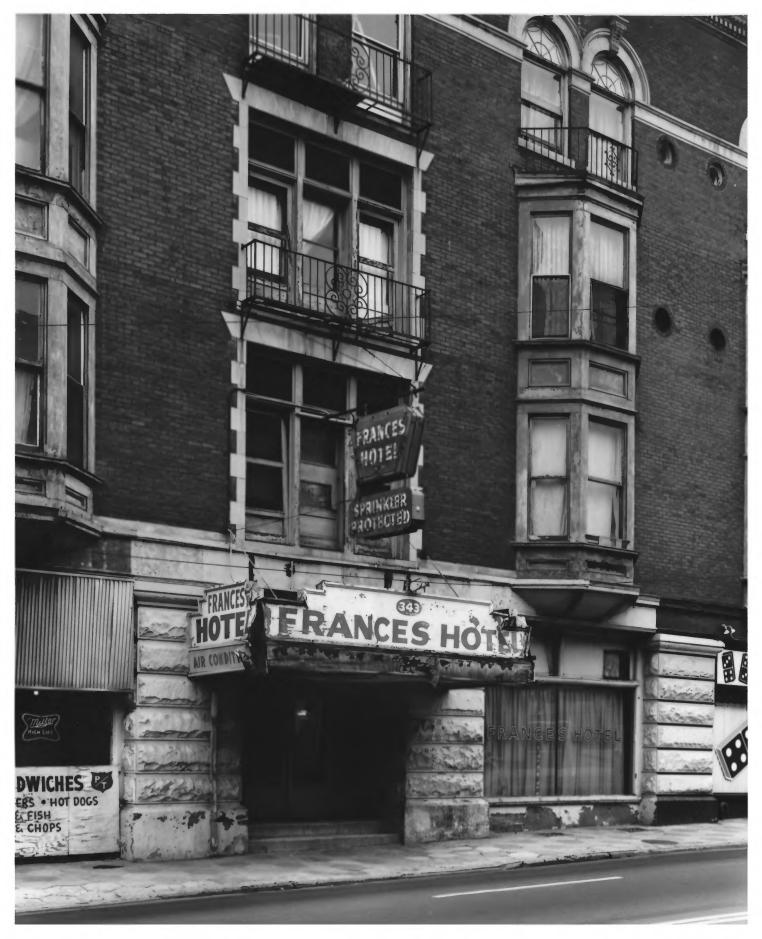

Photographer: James R. Lockhart
Negatives Filed: Georgia Department of
Natural Resources
Date: April, 1982
Description (3 of 18): West facade;

Photographer: James R. Lockhart

Negatives Filed: Georgia Department of Natural Resources Date: April, 1982 Description (4 of 18): Main entrance, west facade; photographer facing southeast.