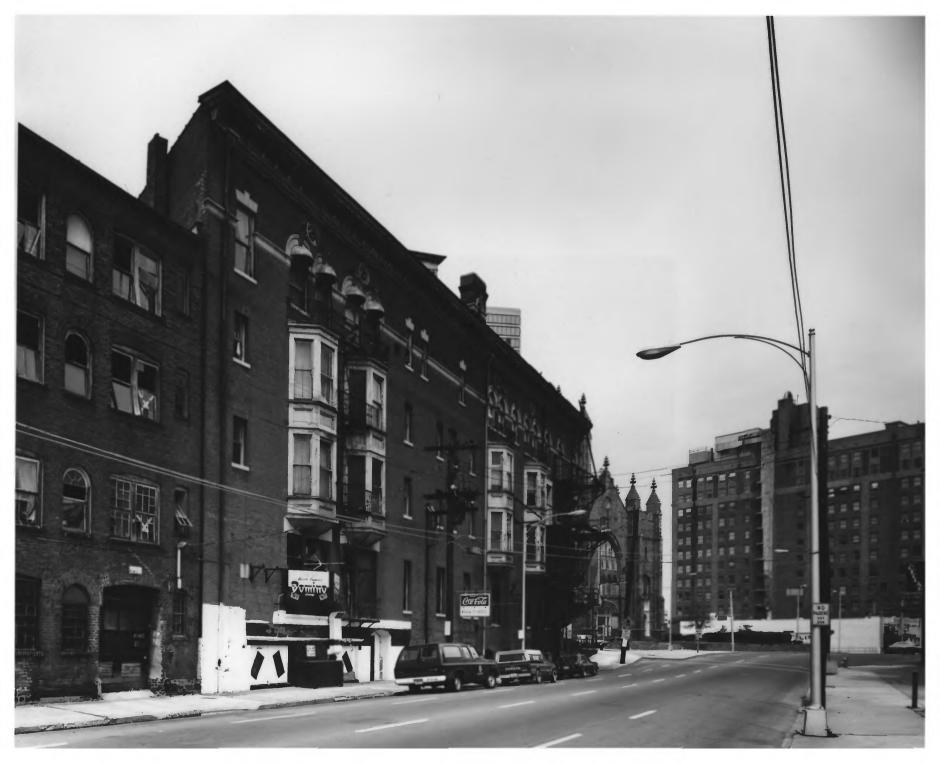

Photographer: James R. Lockhart

Negatives Filed: Georgia Department of Natural Resources Date: April, 1982 Description (1 of 18): West facade and north corner (Sacred Heart Church on left) photographer facing south.

Photographer: James R. Lockhart
Negatives Filed: Georgia Department of
Natural Resources
Date: April, 1982
Description (2 of 18): North corner of

building; photographer facing southwest.

photographer facing northwest.

Photographer: James R. Lockhart
Negatives Filed: Georgia Department of
Natural Resources
Date: April, 1982
Description (3 of 18): West facade;

Photographer: James R. Lockhart

Negatives Filed: Georgia Department of Natural Resources Date: April, 1982 Description (4 of 18): Main entrance, west facade; photographer facing southeast.