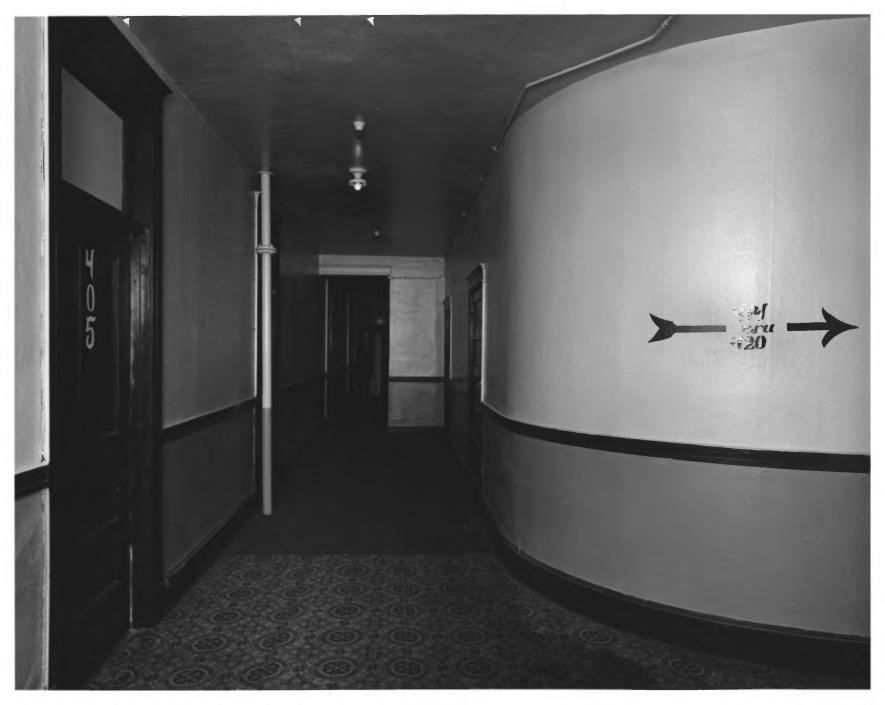

Negatives Filed: Georgia Department of

photographer facing north.

Photographer: James R. Lockhart Negatives Filed: Georgia Department of Natural Resources Date: April, 1982 Description (13 of 18): Fourth floor hall;