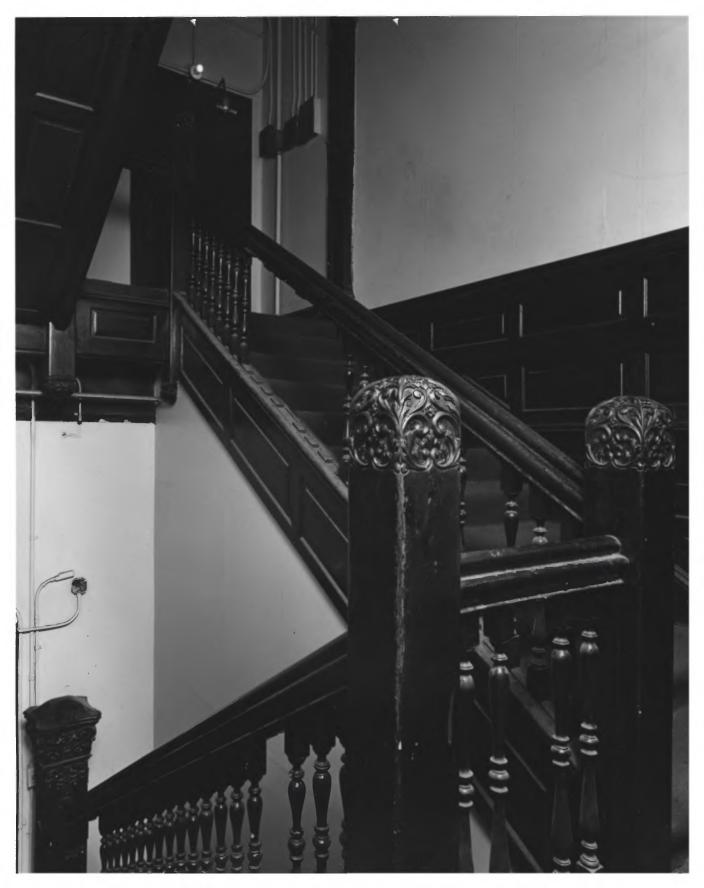

Photographer: James R. Lockhart

Negatives Filed: Georgia Department of Natural Resources Date: April, 1982 Description (10 of 18): Stairway, looking up from first floor landing; photographer facing northwest.

photographer facing north.

Photographer: James R. Lockhart
Negatives Filed: Georgia Department of
Natural Resources
Date: April, 1982
Description (11 of 18): Stairway;

Photographer: James R. Lockhart

Natural Resources
Date: April, 1982
Description (12 of 18): Second floor room showing bathroom; photographer facing southeast.