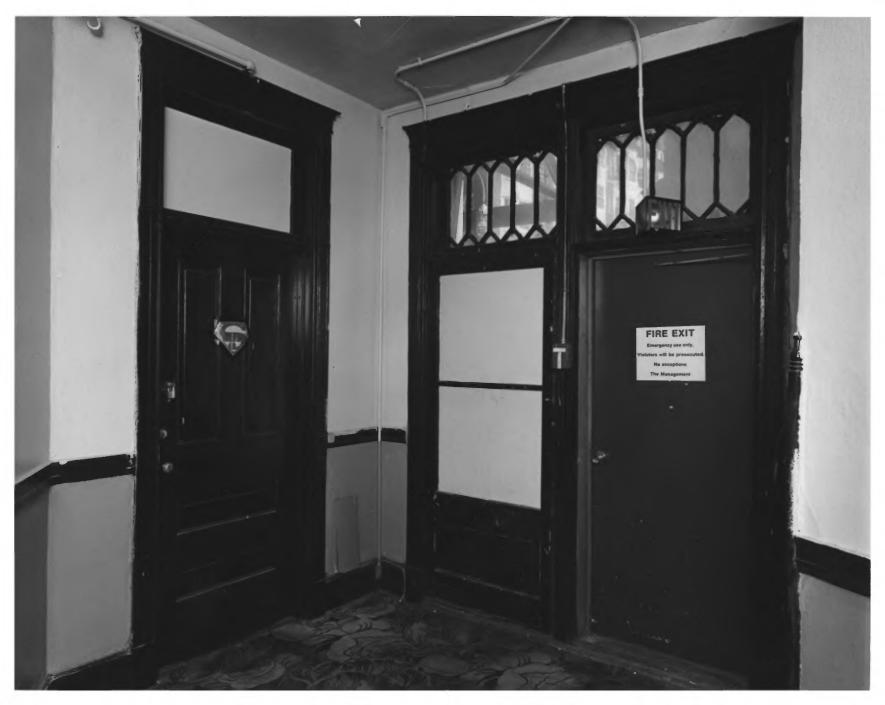

Date: April, 1982

Description (8 of 18): Hotel lobby, in first floor; photographer facing northwest.

bule; photographer facing south.

Photographer: James R. Lockhart
Negatives Filed: Georgia Department of
Natural Resources
Date: April, 1982
Description (9 of 18): First floor vesti-