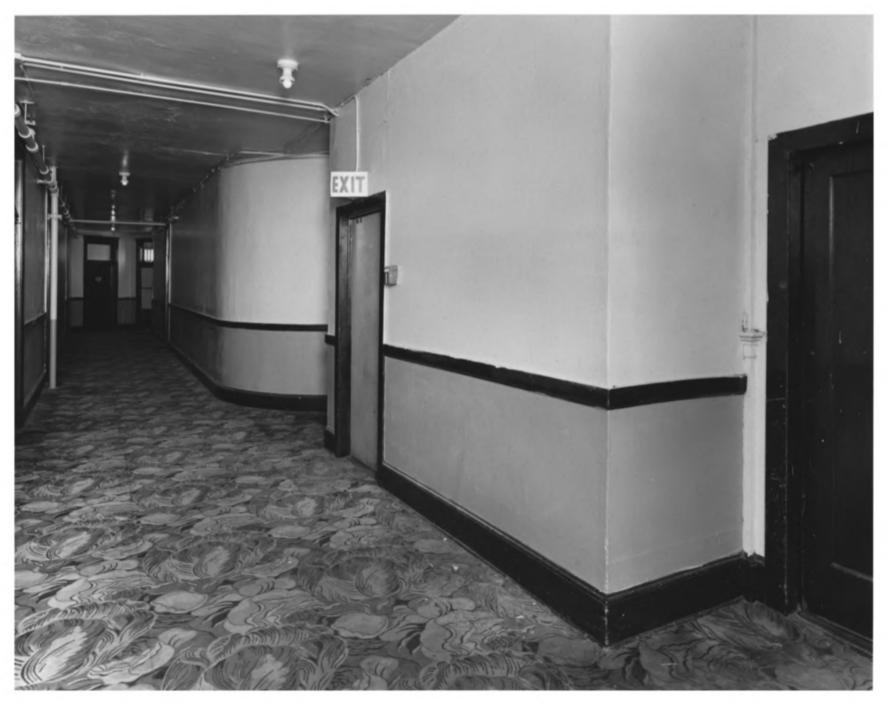

Photographer: James R. Lockhart

Negatives Filed: Georgia Department of Natural Resources Date: April, 1982 Description (14 of 18): Third floor hall; photographer facing northeast.

Photographer: James R. Lockhart Negatives Filed: Georgia Department of Natural Resources Date: April, 1982 Description (15 of 18): Third floor hall; photographer facing northeast.