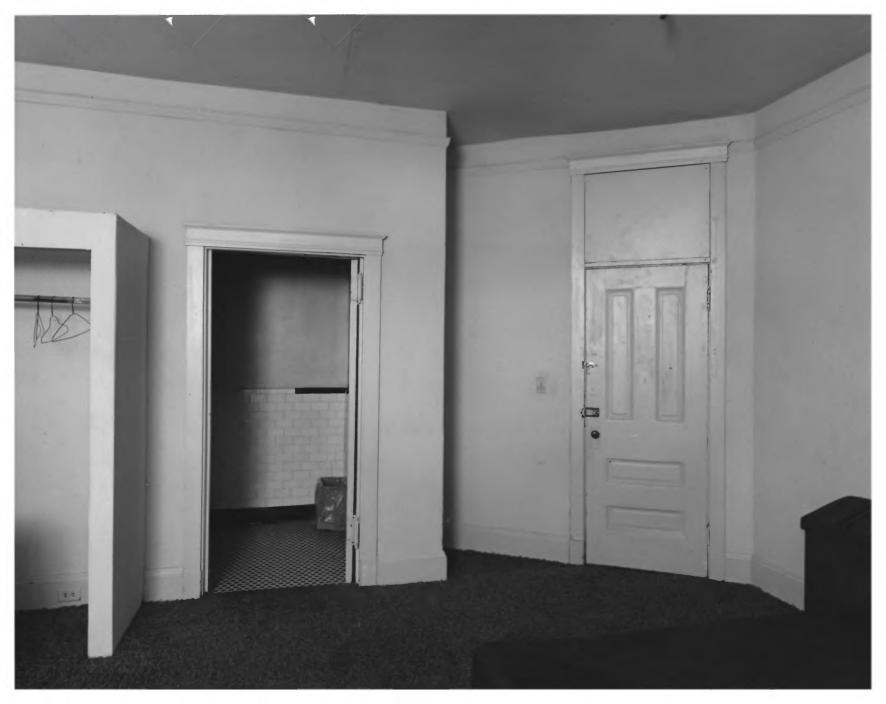

photographer facing north.

Photographer: James R. Lockhart
Negatives Filed: Georgia Department of
Natural Resources
Date: April, 1982
Description (11 of 18): Stairway;

Photographer: James R. Lockhart

Natural Resources
Date: April, 1982
Description (12 of 18): Second floor room showing bathroom; photographer facing southeast.

Negatives Filed: Georgia Department of

photographer facing north.

Photographer: James R. Lockhart Negatives Filed: Georgia Department of Natural Resources Date: April, 1982 Description (13 of 18): Fourth floor hall;