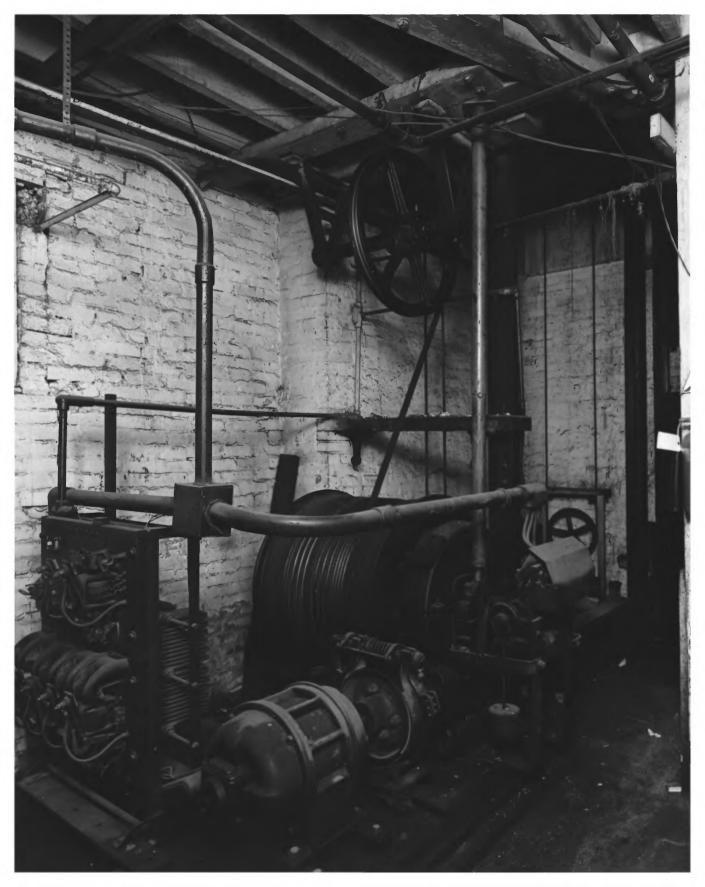

Photographer: James R. Lockhart Negatives Filed: Georgia Department of Natural Resources Date: April, 1982 Description (16 of 18): Third floor room; photographer facing northwest.

facing southeast.

Photographer: James R. Lockhart Negatives Filed: Georgia Department of Natural Resources Date: April, 1982 Description (17 of 18): Elevator machinery in basement; photographer

Photographer: James R. Lockhart
Negatives Filed: Georgia Department of
Natural Resources
Date: April, 1982
Description (18 of 18): Load bearing

Description (18 of 18): Load bearing piers in basement and sidewalk vault; photographer facing southeast.