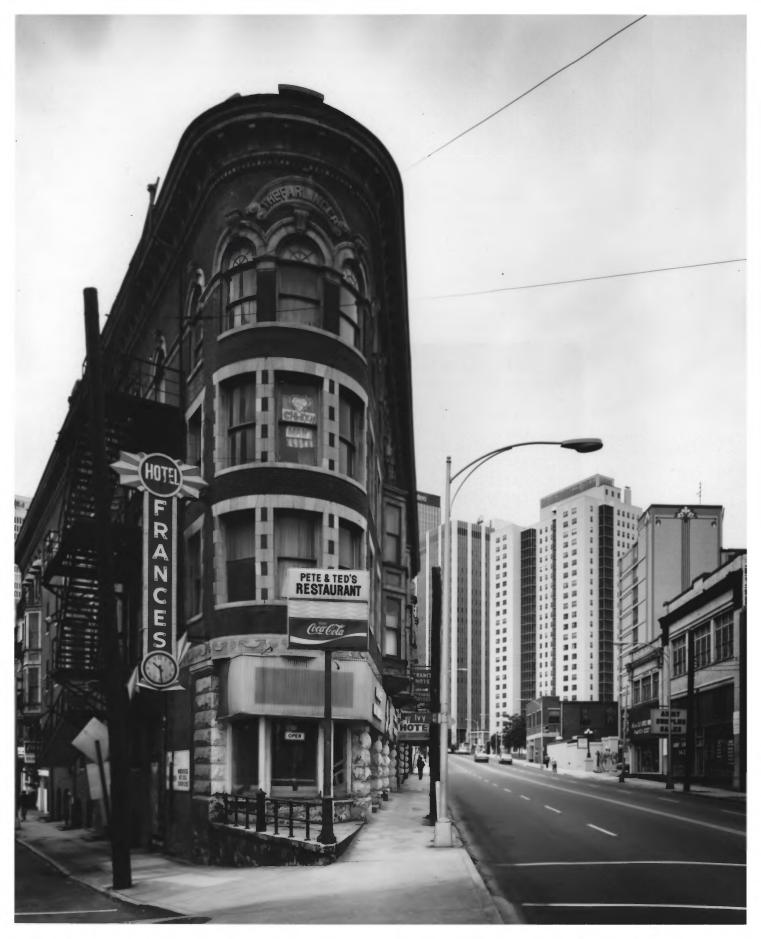

Photographer: James R. Lockhart
Negatives Filed: Georgia Department of
Natural Resources
Date: April, 1982
Description (3 of 18): West facade;

Photographer: James R. Lockhart

Negatives Filed: Georgia Department of Natural Resources Date: April, 1982 Description (4 of 18): Main entrance, west facade; photographer facing southeast.