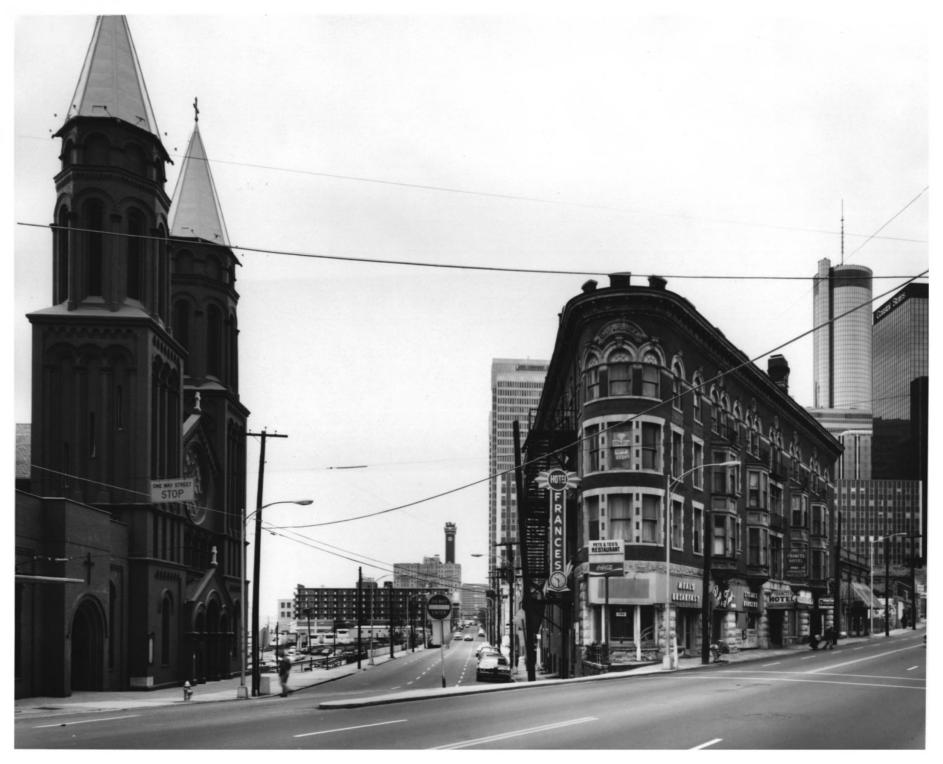

Photographer: James R. Lockhart

Negatives Filed: Georgia Department of Natural Resources Date: April, 1982 Description (1 of 18): West facade and north corner (Sacred Heart Church on left) photographer facing south.