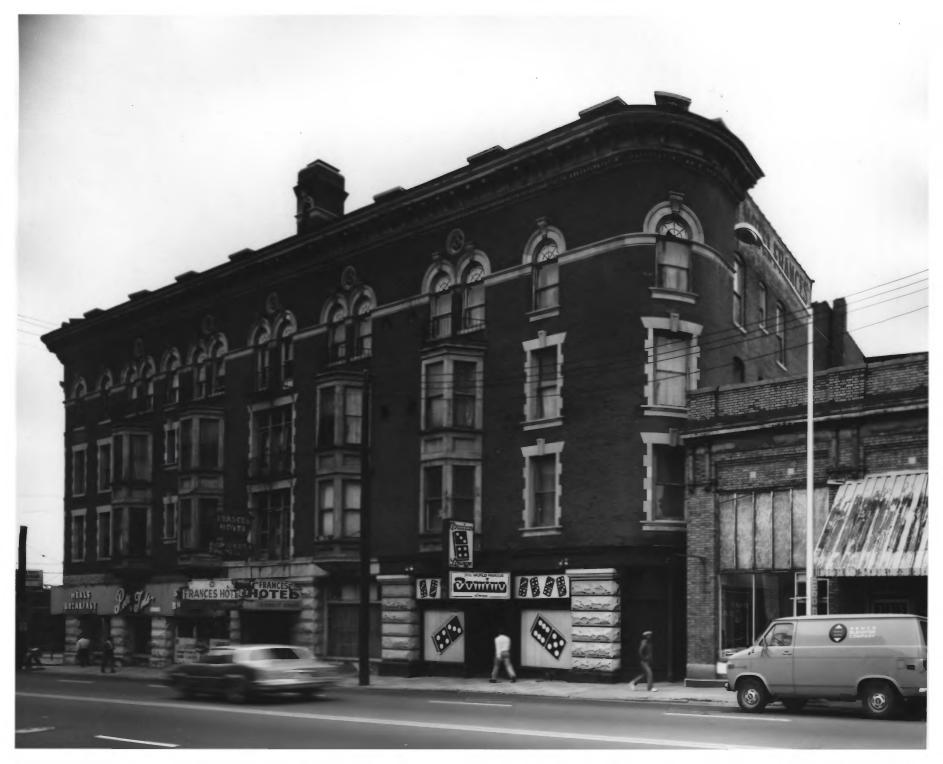

photographer facing northwest.

Photographer: James R. Lockhart
Negatives Filed: Georgia Department of
Natural Resources
Date: April, 1982
Description (5 of 18): East facade;

Photographer: James R. Lockhart