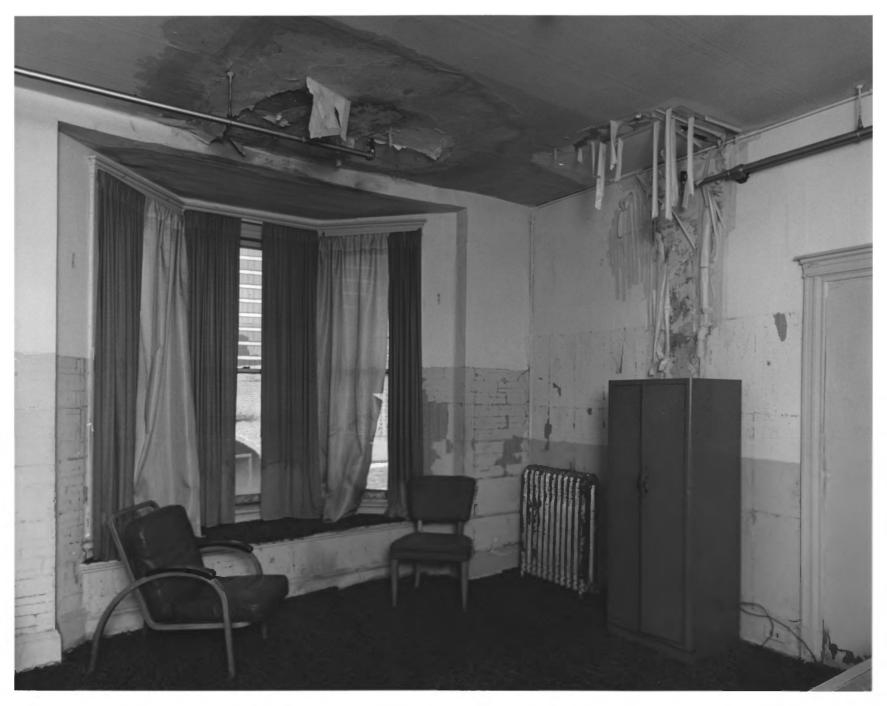

Photographer: James R. Lockhart Negatives Filed: Georgia Department of Natural Resources Date: April, 1982 Description (16 of 18): Third floor room; photographer facing northwest.

facing southeast.

Photographer: James R. Lockhart Negatives Filed: Georgia Department of Natural Resources Date: April, 1982 Description (17 of 18): Elevator machinery in basement; photographer