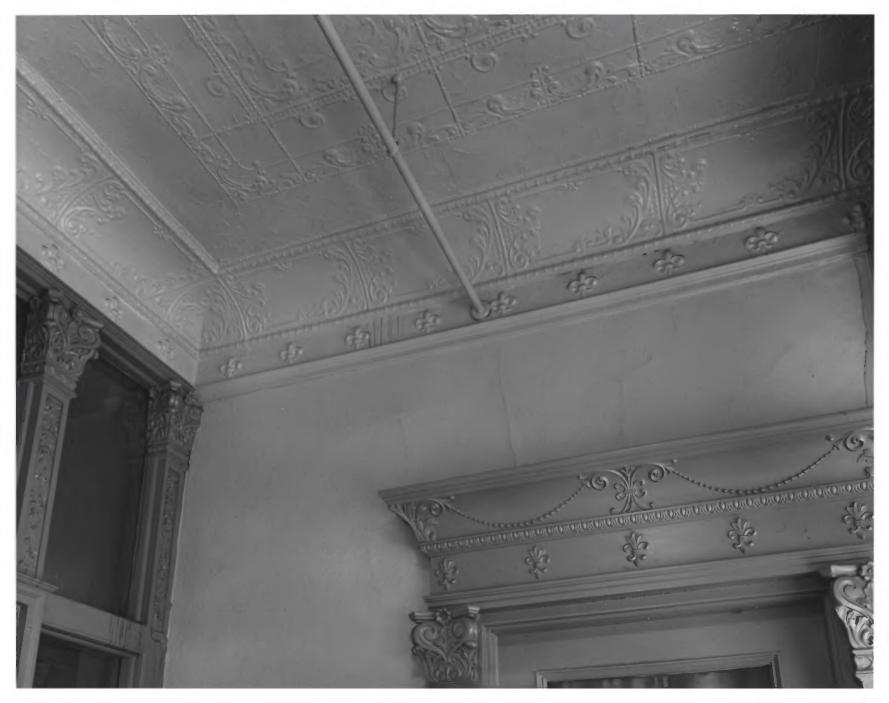

Photographer: James R. Lockhart

Negatives Filed: Georgia Department of Natural Resources Date: April, 1982 Description (10 of 18): Stairway, looking up from first floor landing; photographer facing northwest.