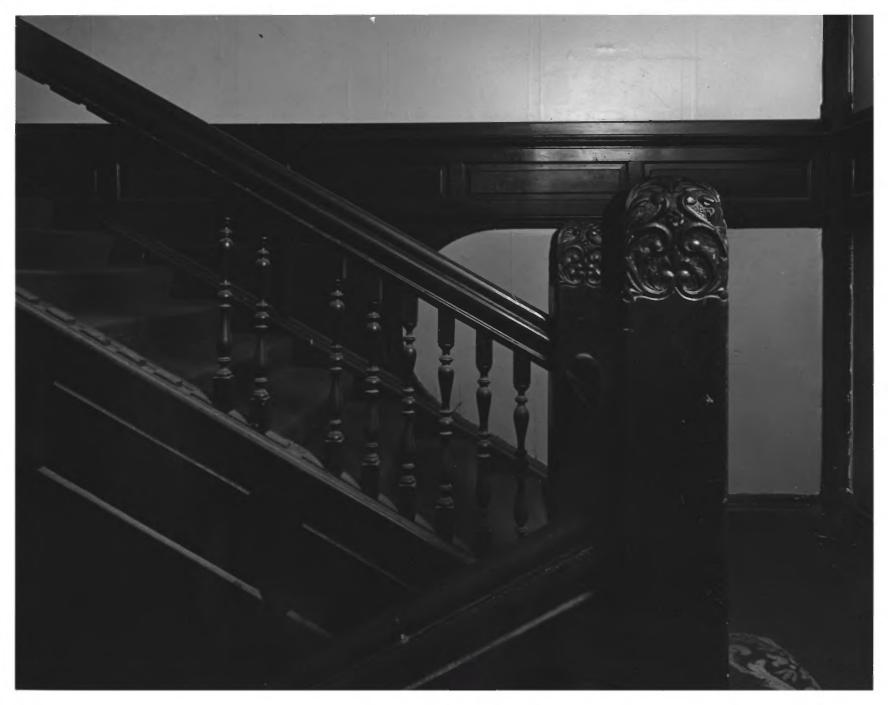

photographer facing north.

Photographer: James R. Lockhart
Negatives Filed: Georgia Department of
Natural Resources
Date: April, 1982
Description (11 of 18): Stairway;

Photographer: James R. Lockhart

Natural Resources
Date: April, 1982
Description (12 of 18): Second floor room showing bathroom; photographer facing southeast.