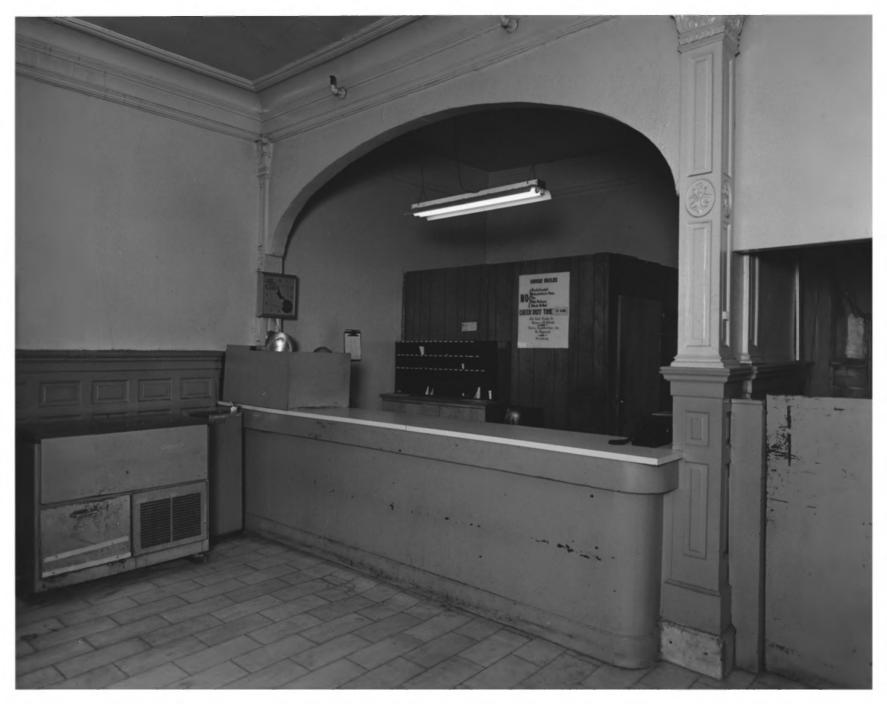

Natural Resources
Date: April, 1982
Description (7 of 18): Hotel lobby, first floor; photographer facing north-

Photographer: James R. Lockhart
Negatives Filed: Georgia Department of
Natural Resources
Date: April, 1982
Description (8 of 18): Hotel lobby,

Date: April, 1982

Description (8 of 18): Hotel lobby, in first floor; photographer facing northwest.

bule; photographer facing south.

Photographer: James R. Lockhart
Negatives Filed: Georgia Department of
Natural Resources
Date: April, 1982
Description (9 of 18): First floor vesti-