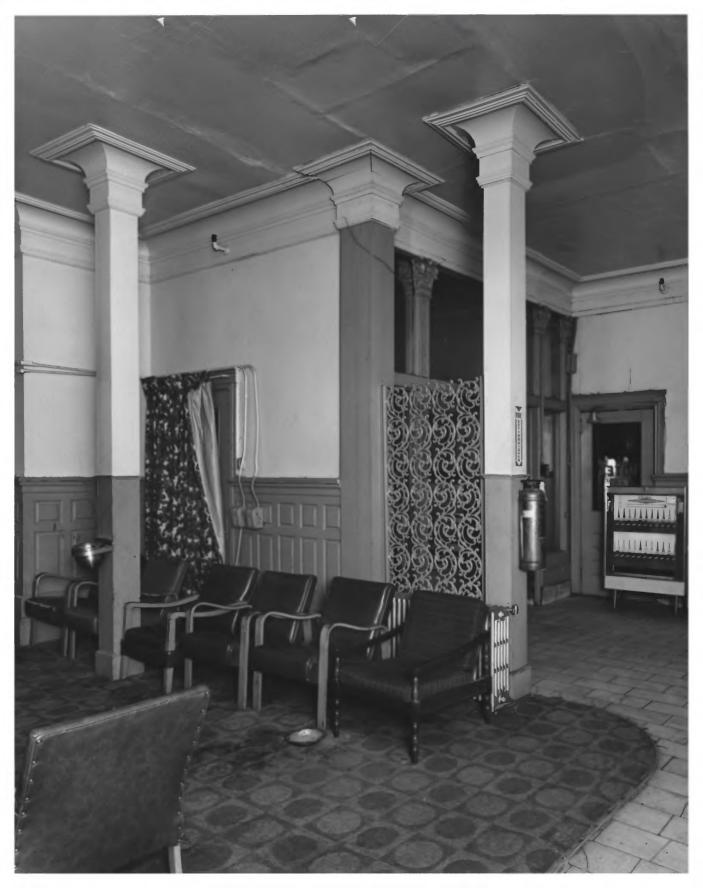

Date: April, 1982

Description (8 of 18): Hotel lobby, in first floor; photographer facing northwest.

bule; photographer facing south.

Photographer: James R. Lockhart
Negatives Filed: Georgia Department of
Natural Resources
Date: April, 1982
Description (9 of 18): First floor vesti-