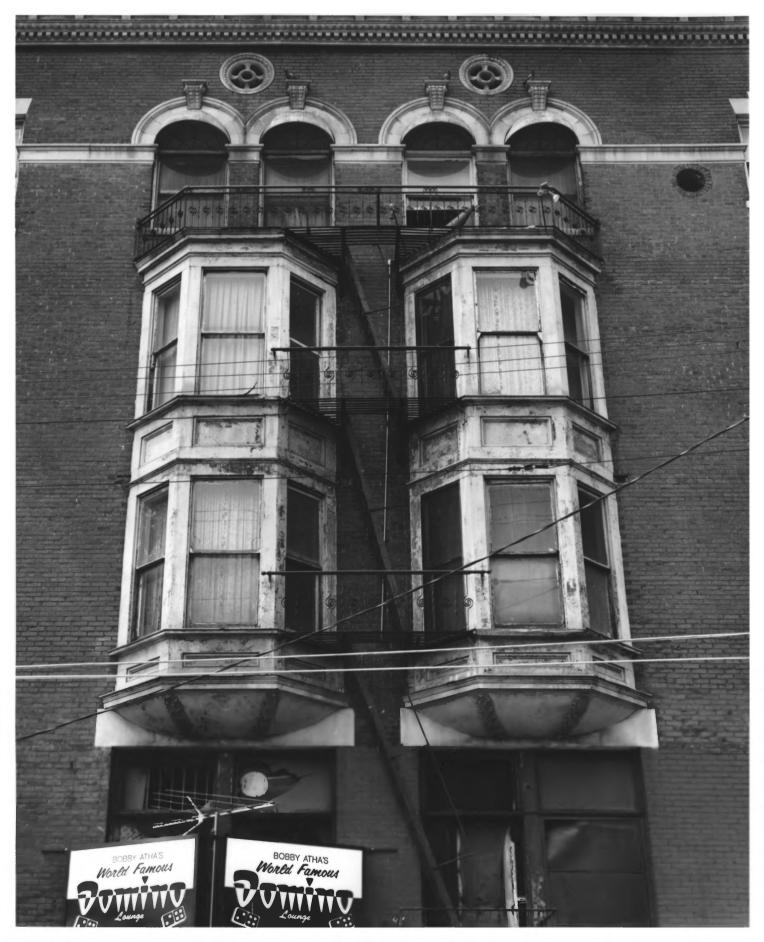

photographer facing northwest.

Photographer: James R. Lockhart
Negatives Filed: Georgia Department of
Natural Resources
Date: April, 1982
Description (5 of 18): East facade;

Photographer: James R. Lockhart

Negatives Filed: Georgia Department of Natural Resources Date: April, 1982 Description (6 of 18): Detail of bay windows, east facade; photographer facing west.

east.

Photographer: James R. Lockhart
Negatives Filed: Georgia Department of
Natural Resources
Date: April, 1982