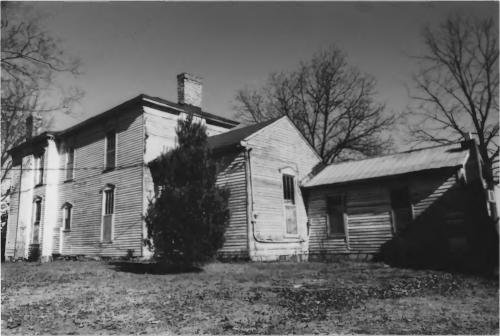

View: Northwest, of east and south facades

5 of 7

Photo #:

Thomas**L**Critz House(WM-344), Critz Lane Williamson County Multiple Resource Area Williamson County, TN Date: July, 1987 Photo by: Thomason and Associates Neg: TN Historical Commission Nashville, TN

Nashville, TN
View: Exterior detail, Main entrance,
north facade
Photo #: 6 of 7

```
Thomas L.Critz House (WM-344), Critz Lane
Williamson County Multiple Resource Area
Williamson County. TN
Date: July, 1987
Photo by: Thomason and Associates
Neg: TN Historical Commission
     Nashville, TN
View: frame smokehouse
```