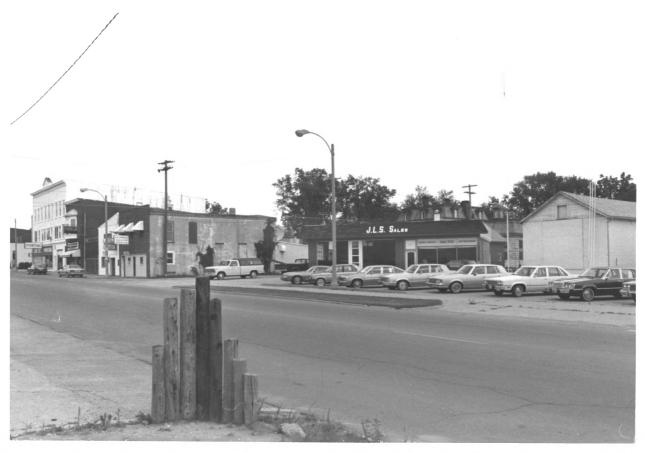

Negatives: 521 West Market Street Bluffton, Indiana 46714

Date: June 1985

Photo 47

General view looking Southwest at the buildings on Market Street, on the South side of the Courthouse Square

COLUMBIA CITY, INDIANA

Photographer: Craig Leonard

Date: November 1984

Negatives: 521 West Market Street

Bluffton, Indiana 46714

COLUMBIA CITY HISTORIC DISTRICT!

Photo 48

General view looking Northeast at Market and Main Streets, on the East side of the Courthouse Square