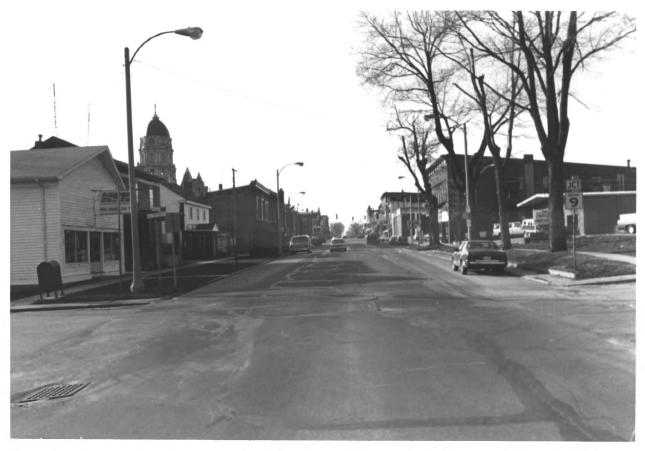

COLUMBIA CITY, INDIANA

Photographer: Craig Leonard
Date: November 1984
Negatives: 521 West Market Street
Bluffton, Indiana 46714

Photo 53

General view looking North on Chauncy Street at Jefferson Street

Photographer: Craig Leonard

Date: November 1984

Negatives: 521 West Market Street

Bluffton, Indiana 46714

Photo 54

General view looking North on Chauncy
Street, one block North of Jefferson

Street

Date: June 1985 Negatives: 521 West Market Street Bluffton, Indiana 46714