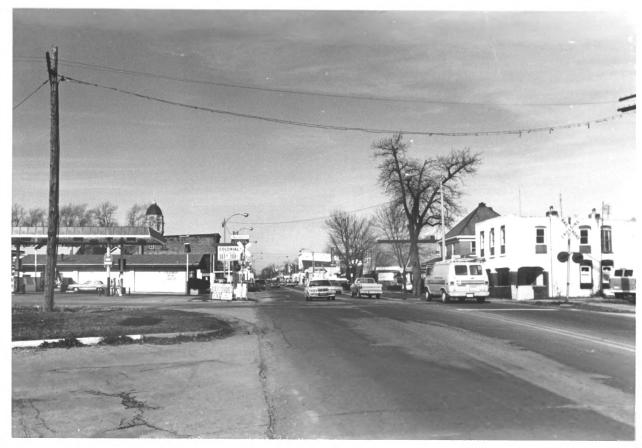

Bluffton, Indiana 46714

Photo 57

General view looking North on Main Street at Jefferson Street

Photographer: Craig Leonard
Date: June 1985
Negatives: 521 West Market Street
Bluffton, Indiana 46714

Photo 58

General view looking Northwest on Main Street one block North of Jefferson Street, showing houses typical of North Main Street

Photographer: Craig Leonard
Date: June 1985
Negatives: 521 West Market Street
Bluffton, Indiana 4671