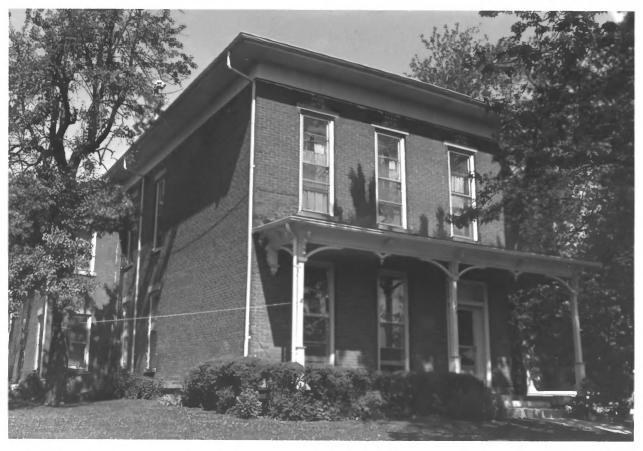

Photo 9

Oliver Torbet Residence 322 North Chauncy Street

COLUMBIA CITY HISTORIC DISTRICT COLUMBIA CITY, INDIANA Photographer: Craig Leonard Date: June 1985 Negatives: 521 West Market Street

Bluffton, Indiana 46714