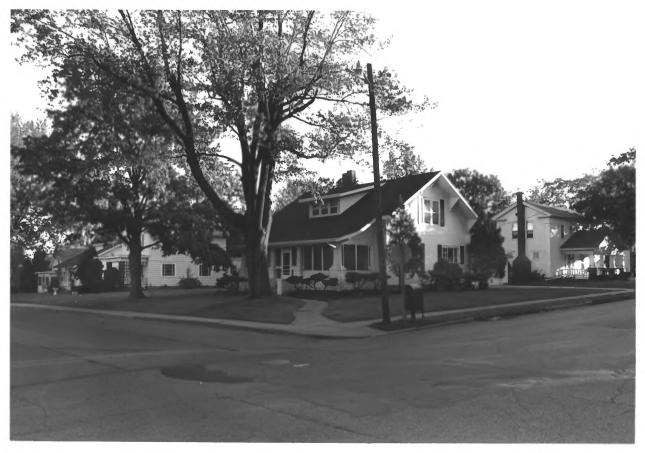

Bluffton, Indiana 46714

Photo 59

General view looking Southwest on Main

Street at Collinwood Avenue showing houses typical of North Main Street

Photographer: Craig Leonard
Date: June 1985
Negatives: 521 West Market Street
Bluffton, Indiana 46714

Photo 60

General view looking Northwest on Line Street at Jefferson Street, showing houses typical of North Line Street

COLUMBIA CITY, INDIANA

Photographer: Craig Leonard
Date: November 1984
Negatives: 521 West Market Street
Bluffton, Indiana 46714