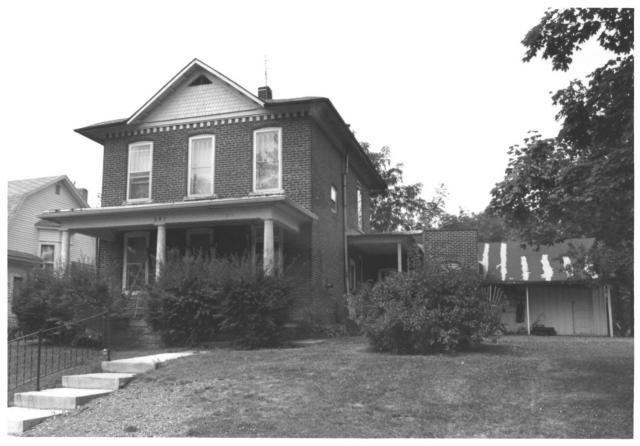

Negatives: 521 West Market Street Bluffton, Indiana 46714

Photo 2 of 91

William Kepner Residence 216 West Market Street

COLUMBIA CITY, INDIANA

Photographer: Craig Leonard
Date: June 1985
Negatives: 521 West Market Street