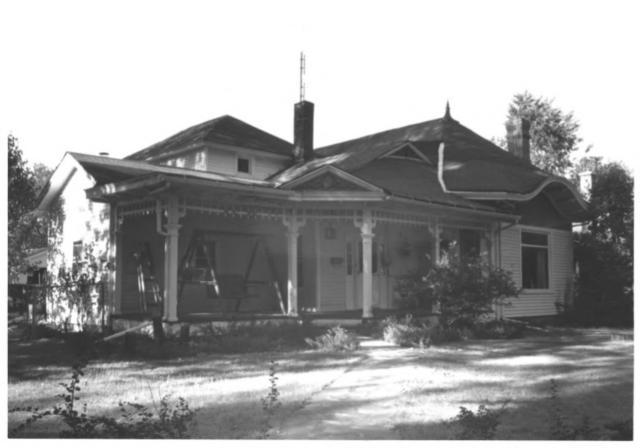

Negatives: 521 West Market Street Bluffton, Indiana 46714

Photo 2 of 91

William Kepner Residence 216 West Market Street

COLUMBIA CITY, INDIANA

Photographer: Craig Leonard
Date: June 1985
Negatives: 521 West Market Street