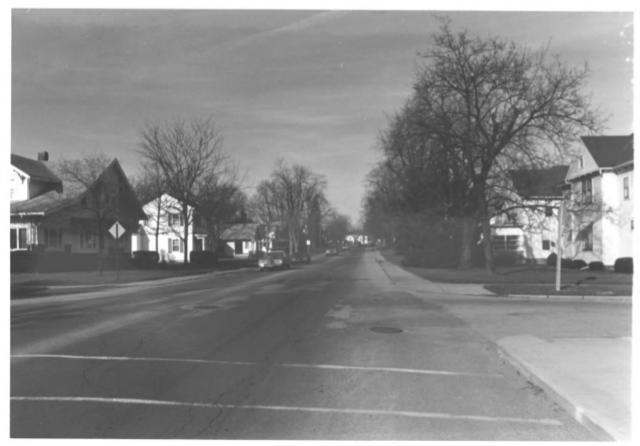

Photo 60

General view looking Northwest on Line Street at Jefferson Street, showing houses typical of North Line Street

COLUMBIA CITY, INDIANA

Photographer: Craig Leonard
Date: November 1984
Negatives: 521 West Market Street
Bluffton, Indiana 46714