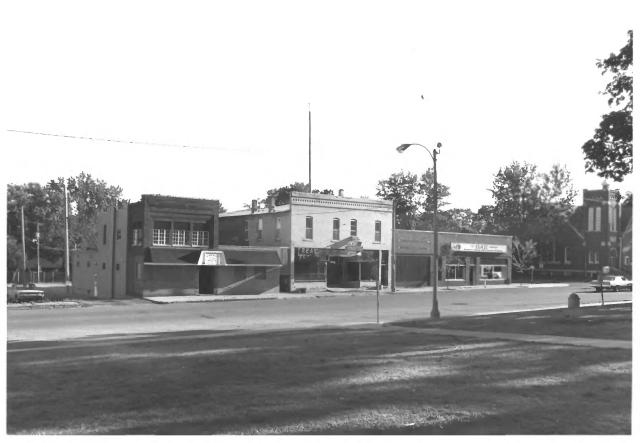

Negatives: 521 West Market Street Bluffton, Indiana 46714

Date: June 1985

Photo 47

General view looking Southwest at the buildings on Market Street, on the South side of the Courthouse Square

COLUMBIA CITY, INDIANA

Photographer: Craig Leonard

Date: November 1984

Negatives: 521 West Market Street

Bluffton, Indiana 46714

COLUMBIA CITY HISTORIC DISTRICT!

Photo 48

General view looking Northeast at Market and Main Streets, on the East side of the Courthouse Square