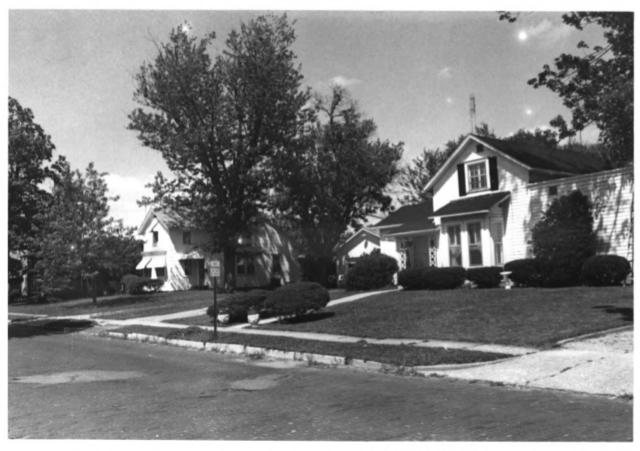

General view looking Northwest on Main Street one block North of Jefferson Street, showing houses typical of North Main Street

Photographer: Craig Leonard
Date: June 1985
Negatives: 521 West Market Street
Bluffton, Indiana 4671

Bluffton, Indiana 46714

Photo 59

General view looking Southwest on Main

Street at Collinwood Avenue showing houses typical of North Main Street

Photographer: Craig Leonard
Date: June 1985
Negatives: 521 West Market Street
Bluffton, Indiana 46714