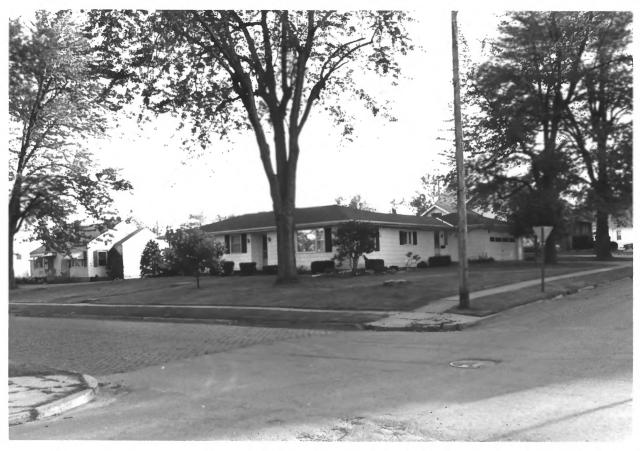

Photo 16

William Waterfall Residence 305 South Walnut Street

Photographer: Craig Leonard
Date: November 1984
Negatives: 521 West Market Street

Street at Line Street

Bluffton, Indiana 46714

Photo 46

General view looking East on Market