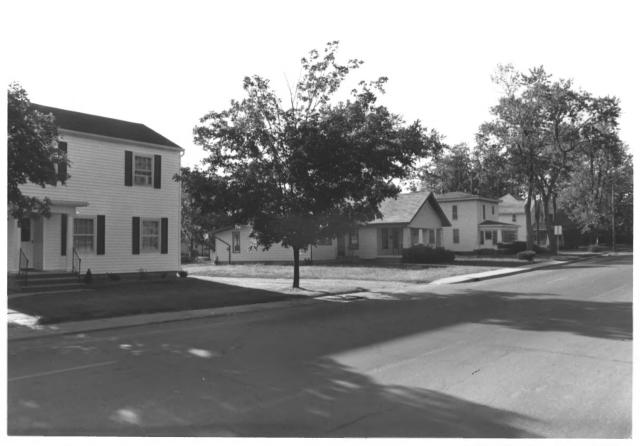

Photographer: Craig Leonard

Photo 55

General view looking Southeast on Chauncy Street one block North of

Jefferson Street, showing houses typical of the East side of Chauncy Street

COLUMBIA CITY, INDIANA

Photographer: Craig Leonard
Date: June 1985
Negatives: 521 West Market Street
Bluffton, Indiana 46714

Photo 56

General view looking Northeast on Chauncy Street two blocks South of North Street, showing houses typical of the East side of Chauncy Street

Photographer: Craig Leonard
Date: November 1984
Negatives: 521 West Market Street