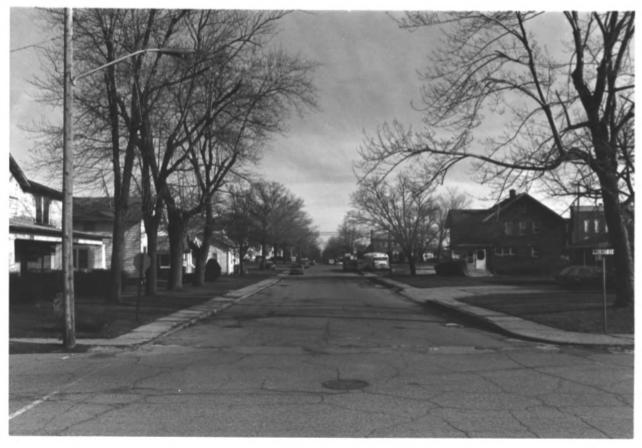

Photo 60

General view looking Northwest on Line Street at Jefferson Street, showing houses typical of North Line Street

COLUMBIA CITY, INDIANA

Photographer: Craig Leonard
Date: November 1984
Negatives: 521 West Market Street
Bluffton, Indiana 46714

Photo 61

General view looking East on Jefferson Street at Line Street

COLUMBIA CITY HISTORIC DISTRICT COLUMBIA CITY, INDIANA Photographer: Craig Leonard Date: November 1984 Negatives: 521 West Market Street Bluffton, Indiana 46714 Photo 62