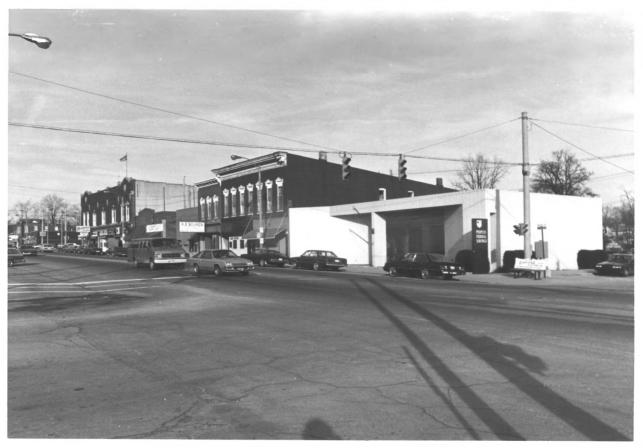

Photographer: Craig Leonard

Date: November 1984

Negatives: 521 West Market Street

Bluffton, Indiana 46714

COLUMBIA CITY HISTORIC DISTRICT!

Photo 48

General view looking Northeast at Market and Main Streets, on the East side of the Courthouse Square

Photographer: Craig Leonard

COLUMBIA CITY, INDIANA

Photo 49

Date: November 1984 Negatives: 521 West Market Street

Bluffton, Indiana 46714

General view looking West on Van Buren at Washington Street

Photographer: Craig Leonard
Date: June 1985
Negatives: 521 West Market Street