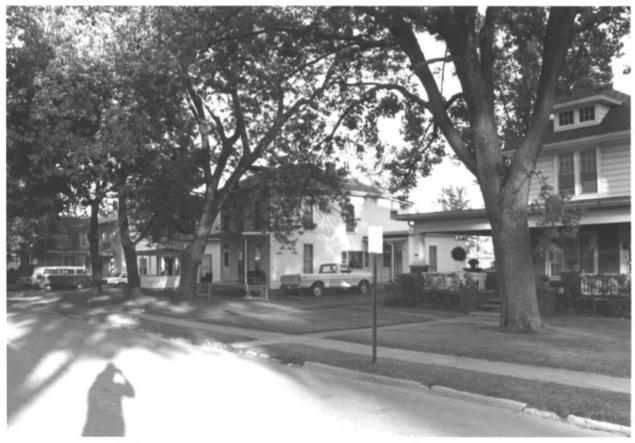

Photographer: Craig Leonard

Photo 55

General view looking Southeast on Chauncy Street one block North of

Jefferson Street, showing houses typical of the East side of Chauncy Street

COLUMBIA CITY, INDIANA

Photographer: Craig Leonard
Date: June 1985
Negatives: 521 West Market Street
Bluffton, Indiana 46714