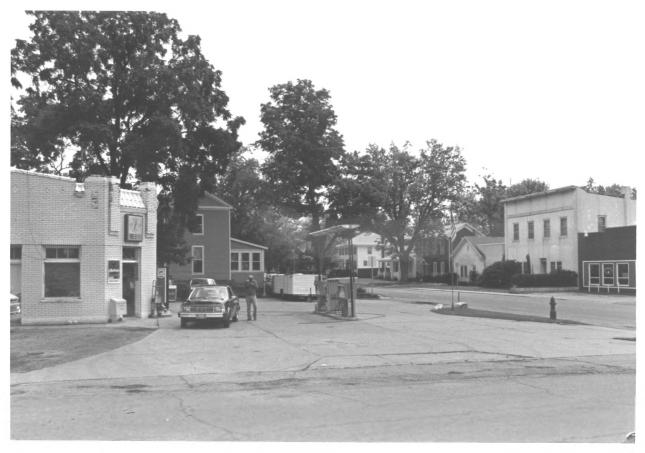

Photo 16

William Waterfall Residence 305 South Walnut Street

Photographer: Craig Leonard
Date: November 1984
Negatives: 521 West Market Street

Street at Line Street

Bluffton, Indiana 46714

Photo 46

General view looking East on Market

Negatives: 521 West Market Street Bluffton, Indiana 46714

Date: June 1985

Photo 47

General view looking Southwest at the buildings on Market Street, on the South side of the Courthouse Square

COLUMBIA CITY, INDIANA