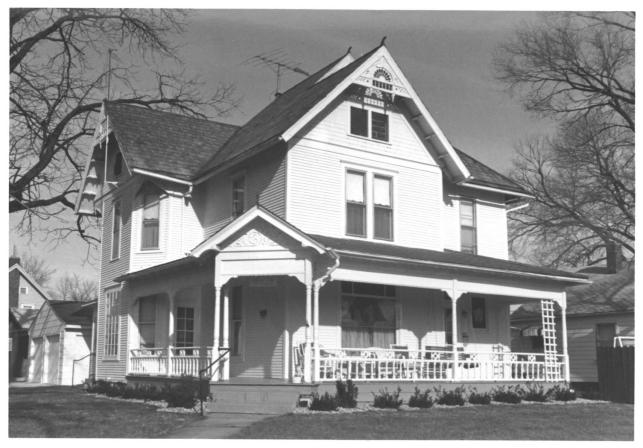

Bluffton, Indiana 46714

Photo 3 of 9)

Former Whitley County courthouse
110 South Whitley Street

Photographer: Craig Leonard
Date: November 1984

Negatives: 521 West Market Street Bluffton, Indiana 46714

Photo 4