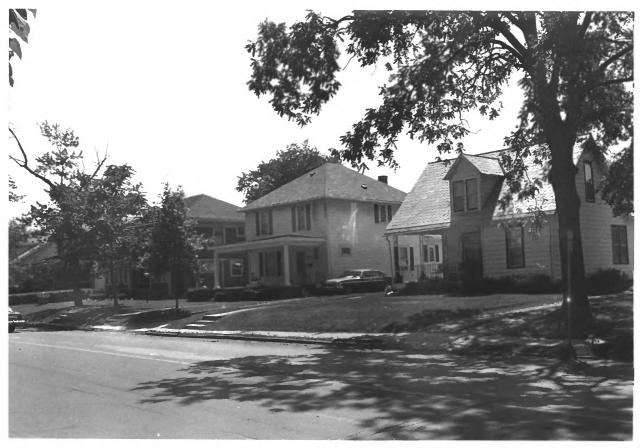

General view looking Northwest on Main Street one block North of Jefferson Street, showing houses typical of North Main Street

Photographer: Craig Leonard
Date: June 1985
Negatives: 521 West Market Street
Bluffton, Indiana 4671

Bluffton, Indiana 46714

Photo 59

General view looking Southwest on Main

Street at Collinwood Avenue showing houses typical of North Main Street

Photographer: Craig Leonard
Date: June 1985
Negatives: 521 West Market Street
Bluffton, Indiana 46714