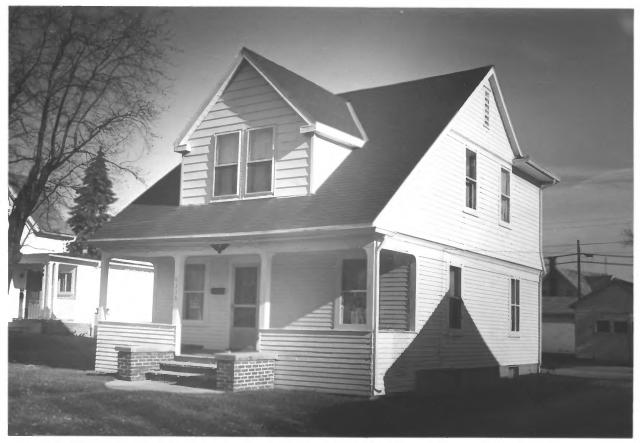

William McNagny Residence 300 East Jefferson Street

Photographer: Craig Leonard Date: November 1984 Negatives: 521 West Market Street

Bluffton, Indiana 46714
Photo 11

Schaper Residence 202 North Line Street