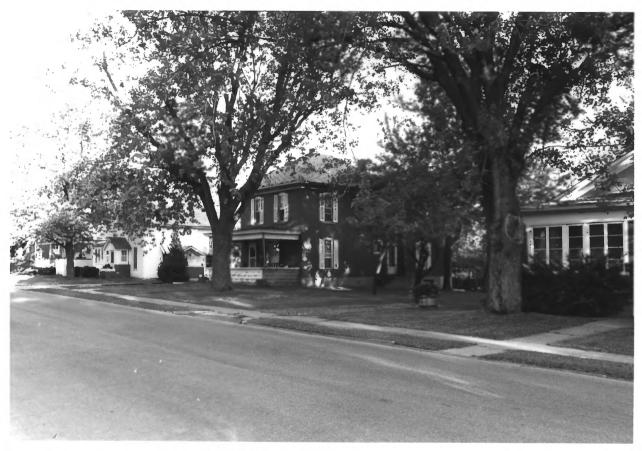

Photographer: Craig Leonard

Photo 55

General view looking Southeast on Chauncy Street one block North of

Jefferson Street, showing houses typical of the East side of Chauncy Street

COLUMBIA CITY, INDIANA

Photographer: Craig Leonard
Date: June 1985
Negatives: 521 West Market Street
Bluffton, Indiana 46714

Photo 56

General view looking Northeast on Chauncy Street two blocks South of North Street, showing houses typical of the East side of Chauncy Street

Photographer: Craig Leonard
Date: November 1984
Negatives: 521 West Market Street