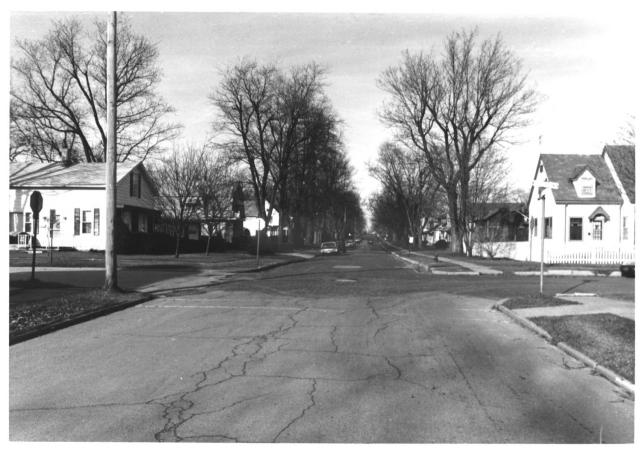

Photographer: Craig Leonard

Photo 55

General view looking Southeast on Chauncy Street one block North of

Jefferson Street, showing houses typical of the East side of Chauncy Street

COLUMBIA CITY, INDIANA

Photographer: Craig Leonard
Date: June 1985
Negatives: 521 West Market Street
Bluffton, Indiana 46714

Photo 56

General view looking Northeast on Chauncy Street two blocks South of North Street, showing houses typical of the East side of Chauncy Street

Photographer: Craig Leonard
Date: November 1984
Negatives: 521 West Market Street