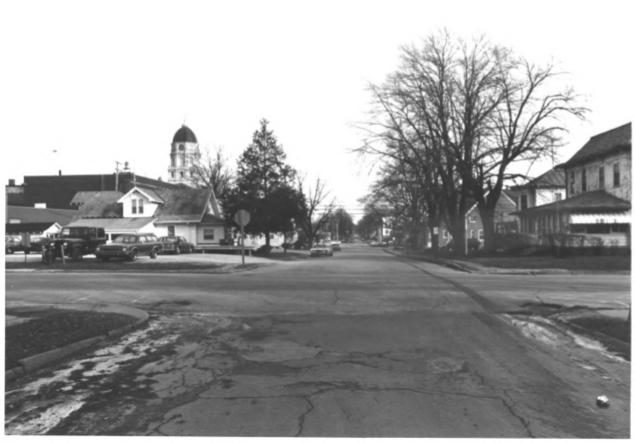

Photo 16

William Waterfall Residence 305 South Walnut Street

Photographer: Craig Leonard
Date: November 1984
Negatives: 521 West Market Street

Street at Line Street

Bluffton, Indiana 46714

Photo 46

General view looking East on Market

Negatives: 521 West Market Street Bluffton, Indiana 46714

Date: June 1985

Photo 47

General view looking Southwest at the buildings on Market Street, on the South side of the Courthouse Square

COLUMBIA CITY, INDIANA