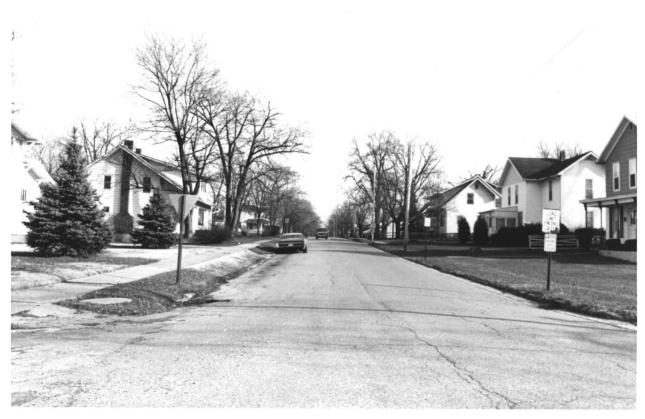

Photo 16

William Waterfall Residence 305 South Walnut Street

Photographer: Craig Leonard
Date: November 1984
Negatives: 521 West Market Street

Street at Line Street

Bluffton, Indiana 46714

Photo 46

General view looking East on Market

Negatives: 521 West Market Street Bluffton, Indiana 46714

Date: June 1985

Photo 47

General view looking Southwest at the buildings on Market Street, on the South side of the Courthouse Square

COLUMBIA CITY, INDIANA