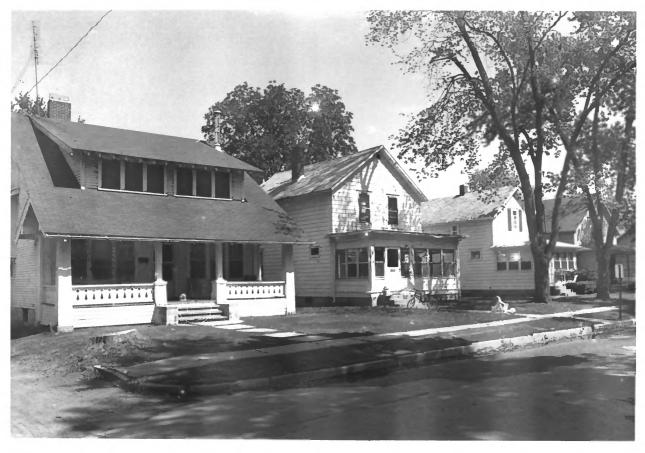

Photographer: Craig Leonard

Photo 55

General view looking Southeast on Chauncy Street one block North of

Jefferson Street, showing houses typical of the East side of Chauncy Street

COLUMBIA CITY, INDIANA

Photographer: Craig Leonard
Date: June 1985
Negatives: 521 West Market Street
Bluffton, Indiana 46714