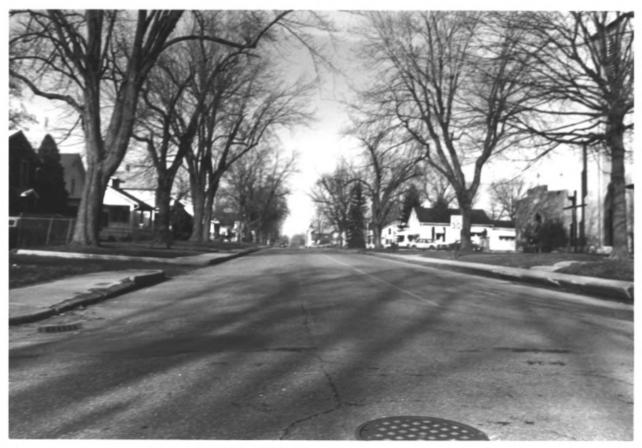

Bluffton, Indiana 46714

Photo 57

General view looking North on Main Street at Jefferson Street

Photographer: Craig Leonard
Date: June 1985
Negatives: 521 West Market Street
Bluffton, Indiana 46714

Photo 58

General view looking Northwest on Main Street one block North of Jefferson Street, showing houses typical of North Main Street

Photographer: Craig Leonard
Date: June 1985
Negatives: 521 West Market Street
Bluffton, Indiana 4671