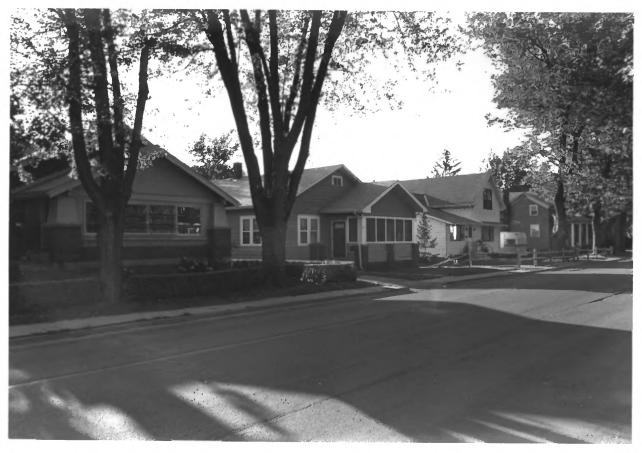

Photo 60

General view looking Northwest on Line Street at Jefferson Street, showing houses typical of North Line Street

COLUMBIA CITY, INDIANA

Photographer: Craig Leonard
Date: November 1984
Negatives: 521 West Market Street
Bluffton, Indiana 46714

Photo 61

General view looking East on Jefferson Street at Line Street

COLUMBIA CITY HISTORIC DISTRICT COLUMBIA CITY, INDIANA Photographer: Craig Leonard Date: November 1984 Negatives: 521 West Market Street Bluffton, Indiana 46714 Photo 62