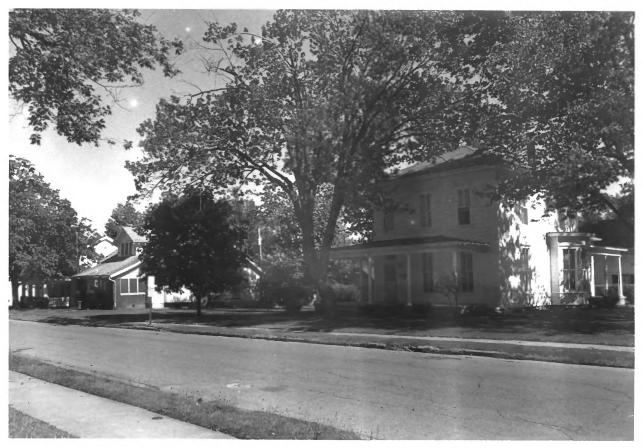

Photographer: Craig Leonard

Photo 55

General view looking Southeast on Chauncy Street one block North of

Jefferson Street, showing houses typical of the East side of Chauncy Street

COLUMBIA CITY, INDIANA

Photographer: Craig Leonard
Date: June 1985
Negatives: 521 West Market Street
Bluffton, Indiana 46714

Photo 56

General view looking Northeast on Chauncy Street two blocks South of North Street, showing houses typical of the East side of Chauncy Street

Photographer: Craig Leonard
Date: November 1984
Negatives: 521 West Market Street