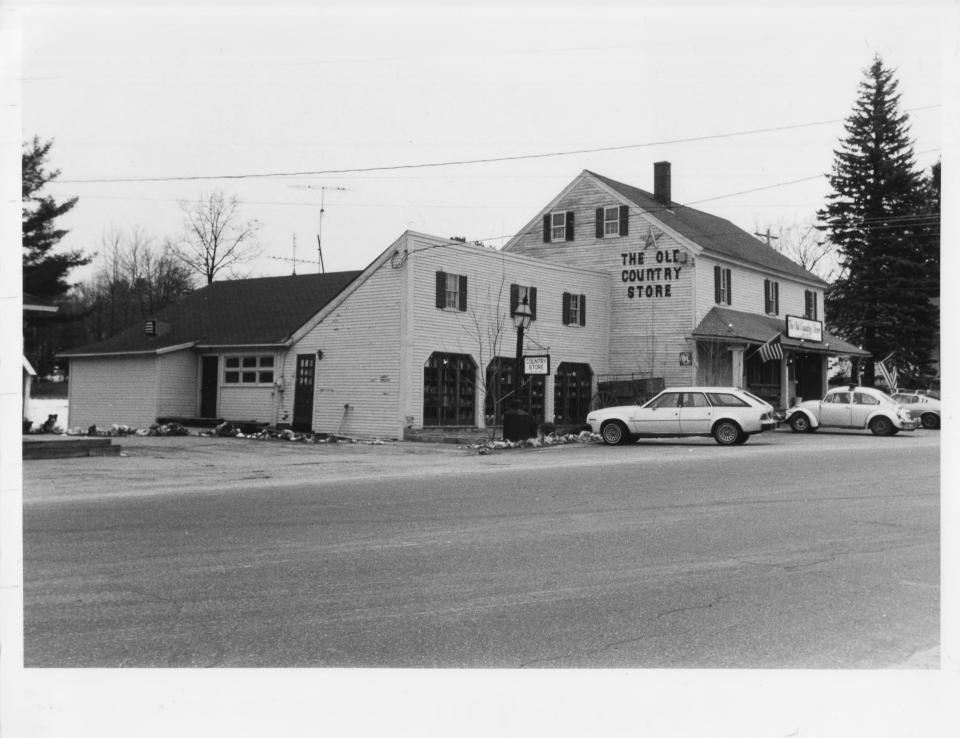

The Old Country Store No.1

Moultonboro, N.H.

Stephen Holden, Photograper 3/15/81

neg. with above, samme address
So. coner of bldg., old
stable in center, orig.store on right. Camera facing No.

## NATIONAL REGISTER OF HISTORIC PLACES PROPERTY PHOTOGRAPH FORM: NEW HAMPSHIRE

Historic Name:

Freeze's Tavern

Common Name:

The Old Country Store

NR District:

N/A

Address:

Rte. #25 & 109

City/Town/State:

Moultonboro, N.H. Stephen A. Holden

Photographer:

Negative with:

photographer

Description:

South corner of building. Old stable in center. Original store

area on right.

Photographer facing N NE E SE S SW W NW Photo Date: March 15, 1981 Photo Number / of 3

The old Country Store NO.2 Moultonboro, N.H. Stephen Holden, photographer 3/15/81 neg. with above, same address Camera facing South