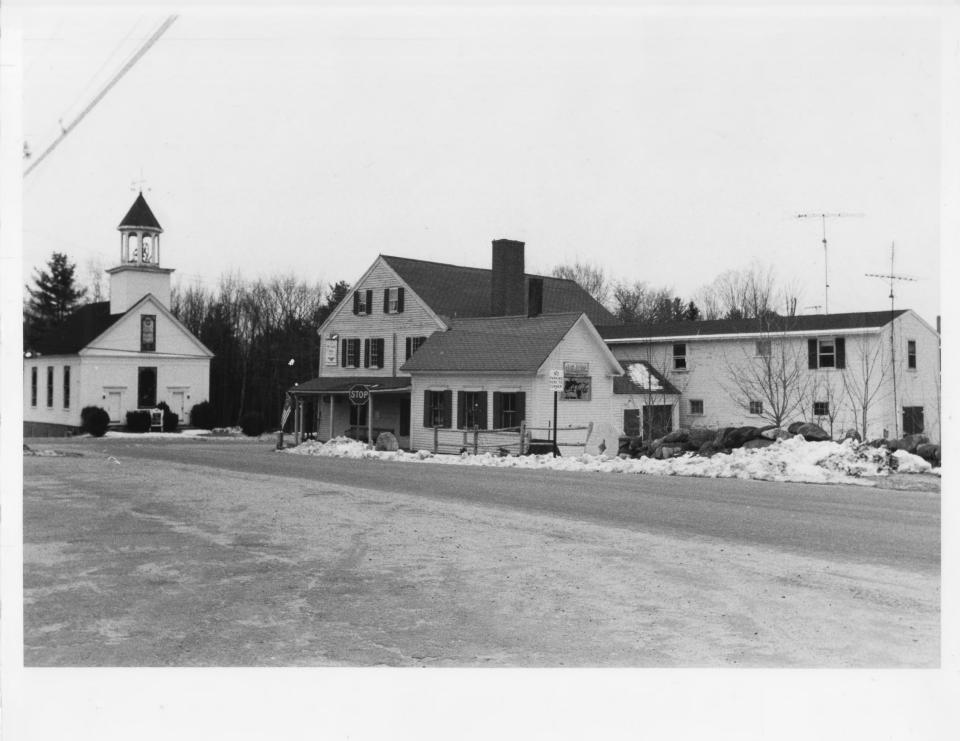

area on right.

Photographer facing N NE E SE S SW W NW Photo Date: March 15, 1981 Photo Number / of 3

The old Country Store NO.2 Moultonboro, N.H. Stephen Holden, photographer 3/15/81 neg. with above, same address Camera facing South

Old J.E. French office ell center, side view of store area, latest ell to right. Methodist church far left.

## NATIONAL REGISTER OF HISTORIC PLACES PROPERTY PHOTOGRAPH FORM: NEW HAMPSHIRE

Historic Name:

Freese's Tavern

Common Name:

The Old Country Store

NR District:

AM

Address:

Rte. #25 & 109

City/Town/State: Photographer:

Moultonboro, N.H. Stephen A. Holden

Negative with:

photographer

Description:

Old J.E. French office ell center, side view of store area, latest

ell to right. Methodist Church far left.

Photographer facing N NE E SE S SW W NW Photo Date: llarch 15, 1931 Photo Number 3 of 3

The Old Country Store No.3 Moultonboro, N.H. Stephen Holden, photographer 3/15/81 neg. with above, same address Orig. store in center, present U.S. POST Office far left. Camera facing East