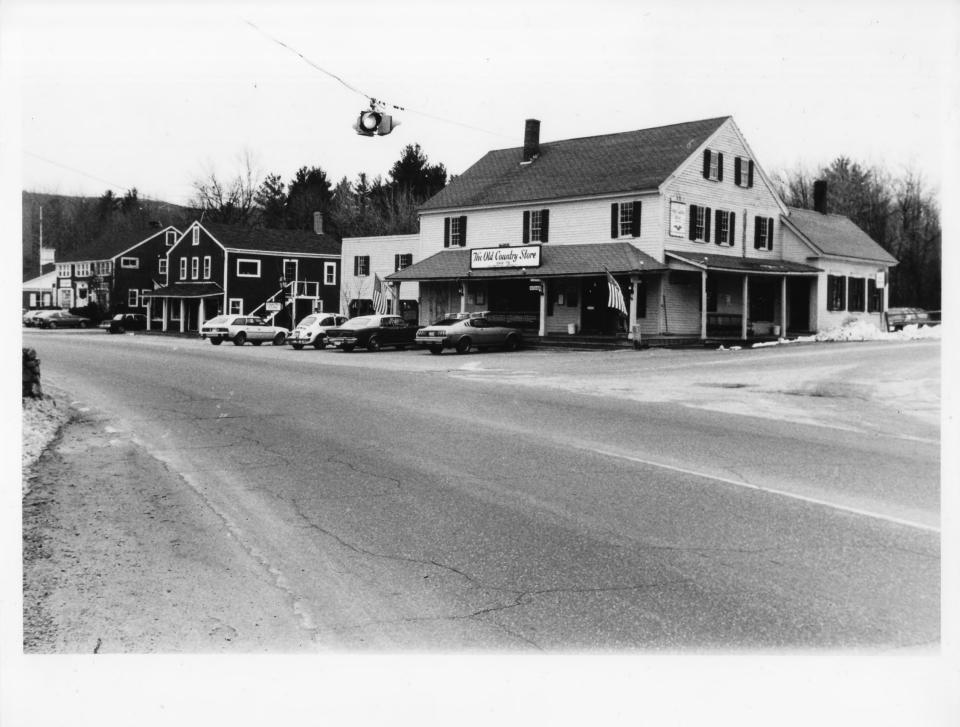

Photographer facing N NE E SE S SW W NW Photo Date: llarch 15, 1931 Photo Number 3 of 3

The Old Country Store No.3 Moultonboro, N.H. Stephen Holden, photographer 3/15/81 neg. with above, same address Orig. store in center, present U.S. POST Office far left. Camera facing East

## NATIONAL REGISTER OF HISTORIC PLACES PROPERTY PHOTOGRAPH FORM: NEW HAMPSHIRE

Historic Name:

Freeze's Tavern

Common Name:

The Old Country Store

NR District:

N/A

Address:

Rte #25 & 109

City/Town/State: Photographer:

Moultonboro, N.H.

Stephen A. Holden

Negative with:

photographer

Description:

Original store center, present U.S. Post Office far left.

Photographer facing N NE E SE S SW W NW Photo Date: March 15, 1981 **Photo Number** 3 of 3