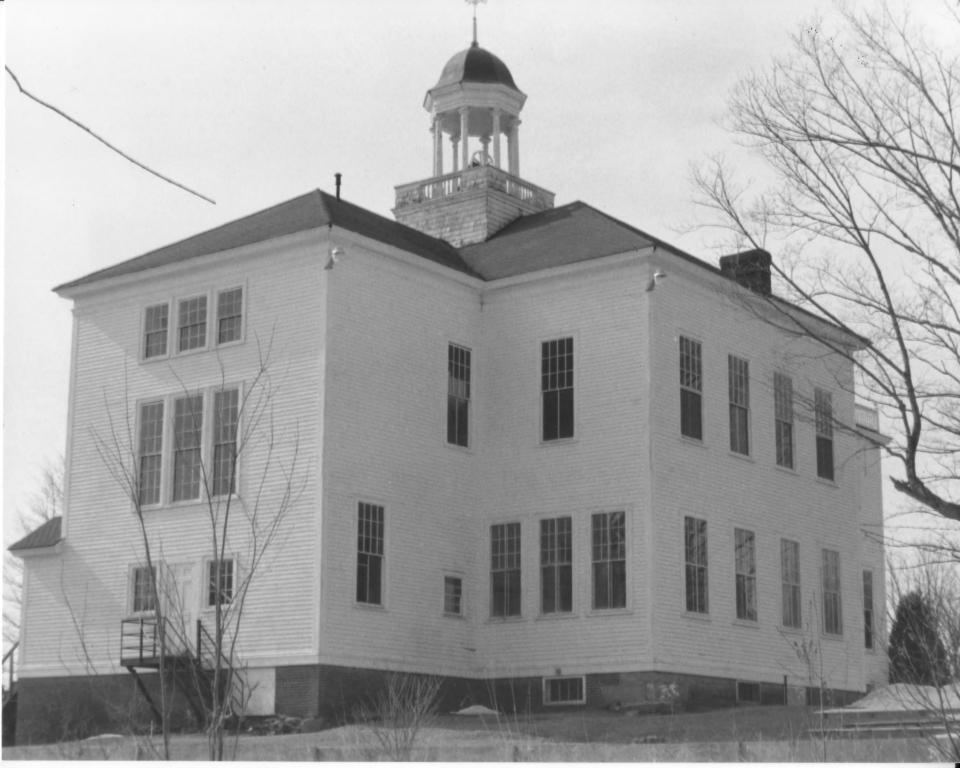

## NATIONAL REGISTER OF HISTORIC PLACES PROPERTY PHOTOGRAPH FORM: NEW HAMPSHIRE

Historic Name:

GILMANTON ACADEMY

Common Name:

GILMANTON ACADEMY

NR District:

n/a

Address: City/Town/State: Province Road Gilmanton, N.H.

Photographer:

John Dickey

Negative with:

Lakes Region Planning Commission

Description:

Rear facade of Gilmanton Academy on left, north facade on fight.

Photographer facing N NE E SE S SW W NW

Photo Date:

March 6, 1983

Photo Number 3 of