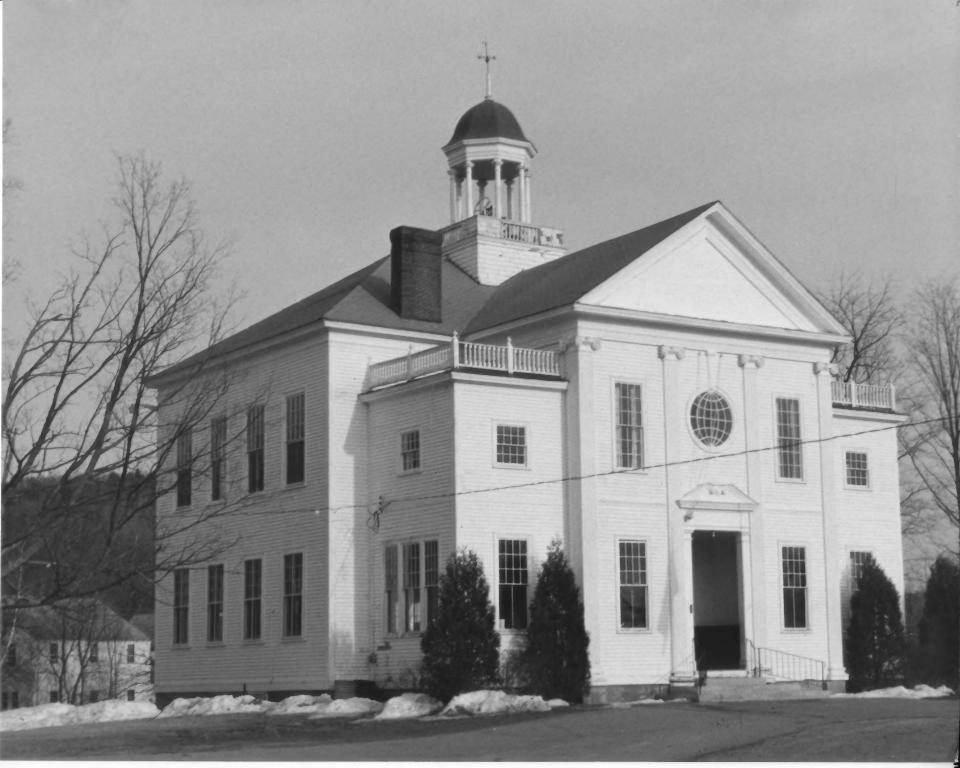

## NATIONAL REGISTER OF HISTORIC PLACES PROPERTY PHOTOGRAPH FORM: NEW HAMPSHIRE

**Historic Name:** 

GILMANTON ACADEMY

Common Name:

GILMANTON ACADEMY

NR District:

n/a

Address:

Province Road

City/Town/State:

Gilmanton, N.H.

Photographer:

John Dickey.

Negative with:

Lakes Region Planning Commission, Meredith, N.H.

Description:

Main (west) facade of Gilmanton Academy. (South facade seen obliquely

on right.)

Photographer facing N:NE E SE S SW W NW Photo Date:

March 6, 1983

Photo Number 2 of 3

APR 1 5 1983