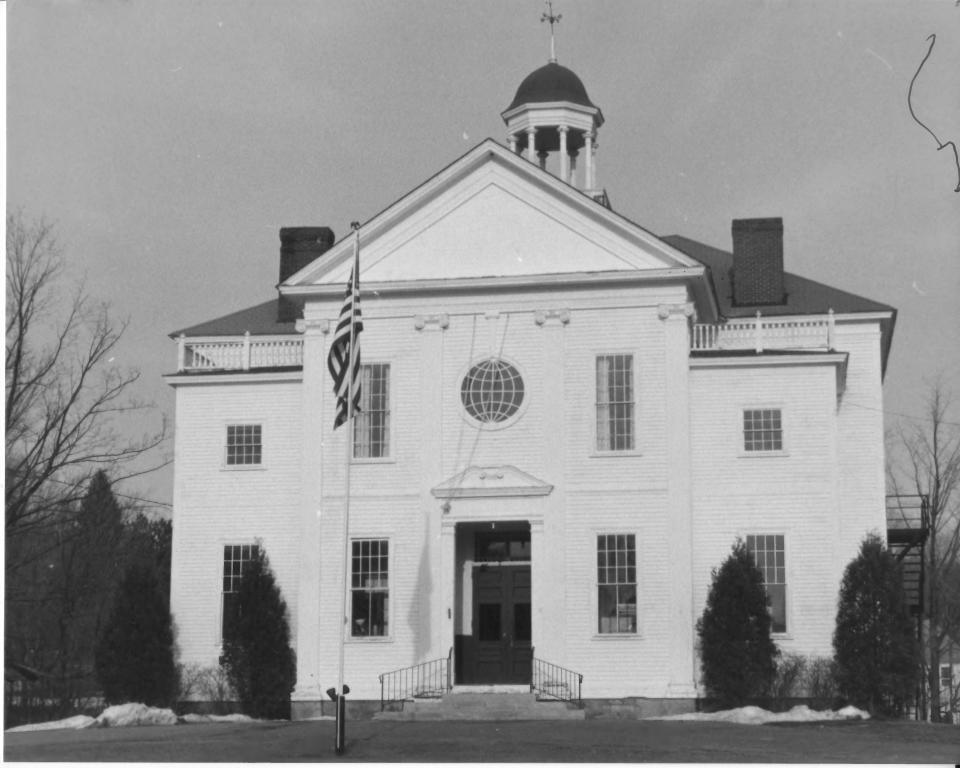

## NATIONAL REGISTER OF HISTORIC PLACES PROPERTY PHOTOGRAPH FORM: NEW HAMPSHIRE

Historic Name:

GILIANTON ACADEMY

Common Name:

GILMANTON ACADEMY

NR District:

n/a

Address: City/Town/State:

Province Road Gilmanton, N.H.

Photographer:

John Dickey

Negative with:

Lakes Region Planning Commission, Meredith, N.H.

Description:

Main (west) facade of Gilmanton Academy on right. North facade on left.

Photographer facing N NE E SE S SW W NW

Photo Date: March 6, 1983

Photo Number 1 of 3