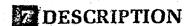

## DESCRIBE THE PRESENT AND ORIGINAL (IF KNOWN) PHYSICAL APPEARANCE

The Fletcher Bridge is 12.4 feet wide and 58.4 feet long. It has red board-and-batten siding and an asphalt composition roof covering and protecting a pair of kingpost trusses. The multiple kingpost truss was the most popular type used for covered bridges. These trusses have six panels, each approximately 9.6 feet in length and 11.6 feet high. The ends of the diagonals (typically 6 x 8 inches) are flush against the top and bottom chords, which consist of two-6 x 4½ inch and two-6 x 10 inch timbers, and fit partially into small notches made in the 7 x 8 inch verticals. The cross sectional dimensions of the diagonals at the end panels, and the centerposts are 8 x 8 inches and 8 x 9½ inches respectively. A series of 2 x 9 inch transverse floor beams, which rest on the bottom chords spaced on 20 inch centers, along the length of the bridge, support the timber deck. Noteworthy are the joggle splice pieces which join the components of the lower chord, and the superior masonry work of the abutments.