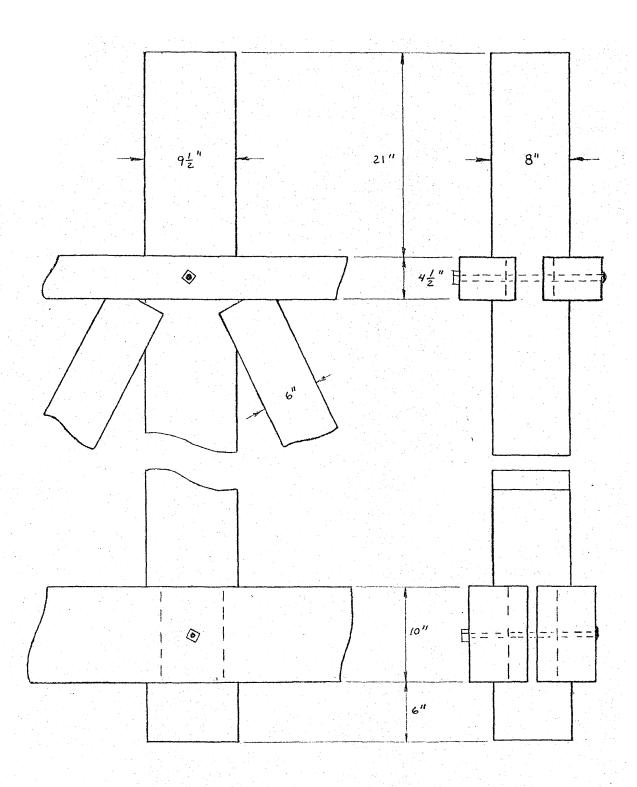

## DESCRIBE THE PRESENT AND ORIGINAL (IF KNOWN) PHYSICAL APPEARANCE

The Fletcher Bridge is 12.4 feet wide and 58.4 feet long. It has red board-and-batten siding and an asphalt composition roof covering and protecting a pair of kingpost trusses. The multiple kingpost truss was the most popular type used for covered bridges. These trusses have six panels, each approximately 9.6 feet in length and 11.6 feet high. The ends of the diagonals (typically 6 x 8 inches) are flush against the top and bottom chords, which consist of two-6 x 4½ inch and two-6 x 10 inch timbers, and fit partially into small notches made in the 7 x 8 inch verticals. The cross sectional dimensions of the diagonals at the end panels, and the centerposts are 8 x 8 inches and 8 x 9½ inches respectively. A series of 2 x 9 inch transverse floor beams, which rest on the bottom chords spaced on 20 inch centers, along the length of the bridge, support the timber deck. Noteworthy are the joggle splice pieces which join the components of the lower chord, and the superior masonry work of the abutments.