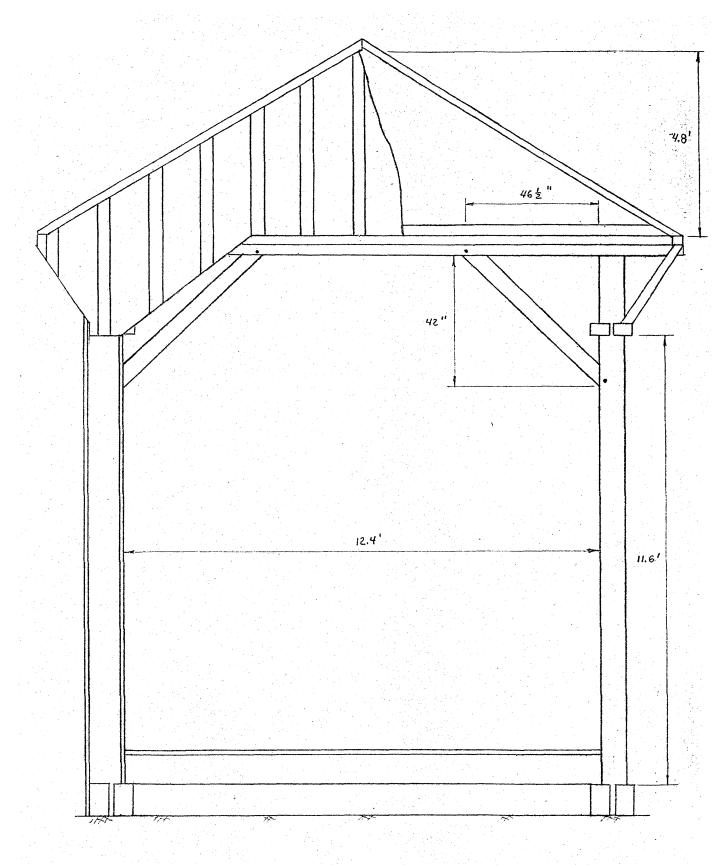

## DESCRIBE THE PRESENT AND ORIGINAL (IF KNOWN) PHYSICAL APPEARANCE

The Fletcher Bridge is 12.4 feet wide and 58.4 feet long. It has red board-and-batten siding and an asphalt composition roof covering and protecting a pair of kingpost trusses. The multiple kingpost truss was the most popular type used for covered bridges. These trusses have six panels, each approximately 9.6 feet in length and 11.6 feet high. The ends of the diagonals (typically 6 x 8 inches) are flush against the top and bottom chords, which consist of two-6 x 4½ inch and two-6 x 10 inch timbers, and fit partially into small notches made in the 7 x 8 inch verticals. The cross sectional dimensions of the diagonals at the end panels, and the centerposts are 8 x 8 inches and 8 x 9½ inches respectively. A series of 2 x 9 inch transverse floor beams, which rest on the bottom chords spaced on 20 inch centers, along the length of the bridge, support the timber deck. Noteworthy are the joggle splice pieces which join the components of the lower chord, and the superior masonry work of the abutments.