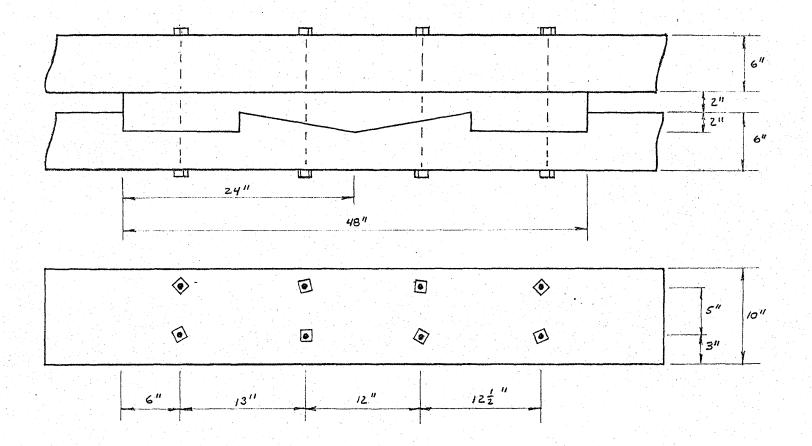

## DESCRIBE THE PRESENT AND ORIGINAL (IF KNOWN) PHYSICAL APPEARANCE

The Fletcher Bridge is 12.4 feet wide and 58.4 feet long. It has red board-and-batten siding and an asphalt composition roof covering and protecting a pair of kingpost trusses. The multiple kingpost truss was the most popular type used for covered bridges. These trusses have six panels, each approximately 9.6 feet in length and 11.6 feet high. The ends of the diagonals (typically 6 x 8 inches) are flush against the top and bottom chords, which consist of two-6 x 4½ inch and two-6 x 10 inch timbers, and fit partially into small notches made in the 7 x 8 inch verticals. The cross sectional dimensions of the diagonals at the end panels, and the centerposts are 8 x 8 inches and 8 x 9½ inches respectively. A series of 2 x 9 inch transverse floor beams, which rest on the bottom chords spaced on 20 inch centers, along the length of the bridge, support the timber deck. Noteworthy are the joggle splice pieces which join the components of the lower chord, and the superior masonry work of the abutments.