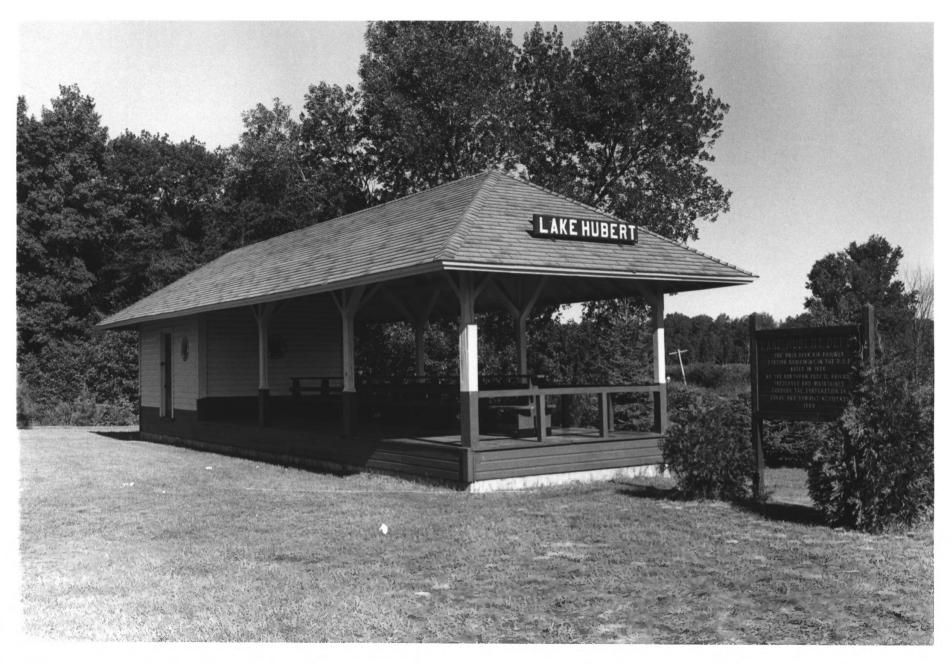

Minnesota and International Railroad Freight House and Shelter Shed/ Lake Hubert Depot Edward Lake Twp., MN; Crow Wing Co. Bob Frame MAY 2 7 1980 1979 Minnesota Historical Society, 690 Cedar Street, St. Paul, MN 55101 Looking Northwest APR 1 5 1980 03139/18