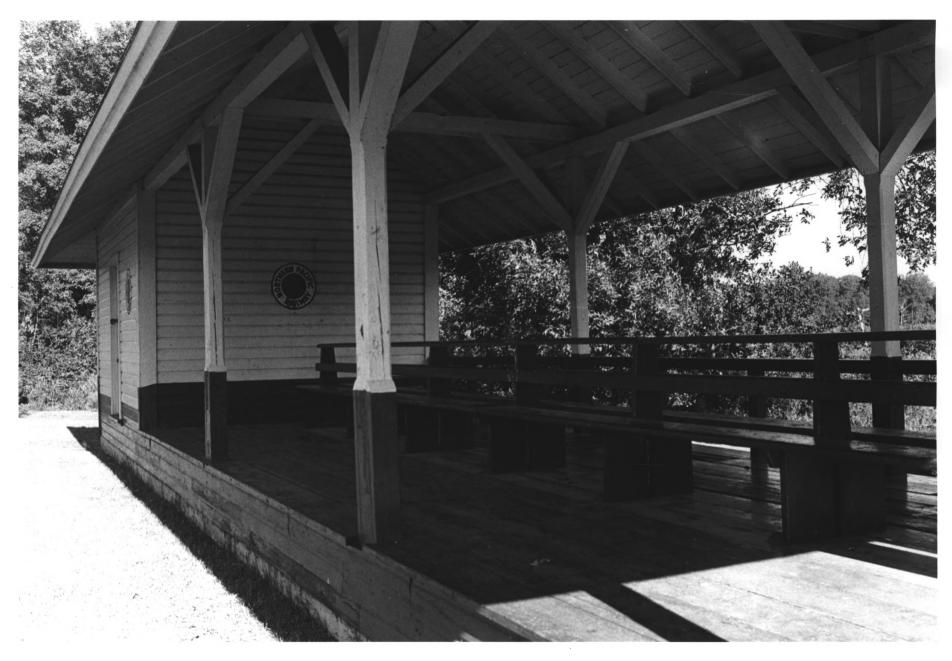

Minnesota and International Railroad Freight House and Shelter Shed/ Lake Hubert Depot: Interior Detail Edward Lake Twp., MN; Crow Wing Co. Bob Frame MAY 27 1980 1979 Minnesota Historical Society, 690 Cedar Street, St. Paul, MN 55101 Looking Northwest APR 1 5 1980 03139/20