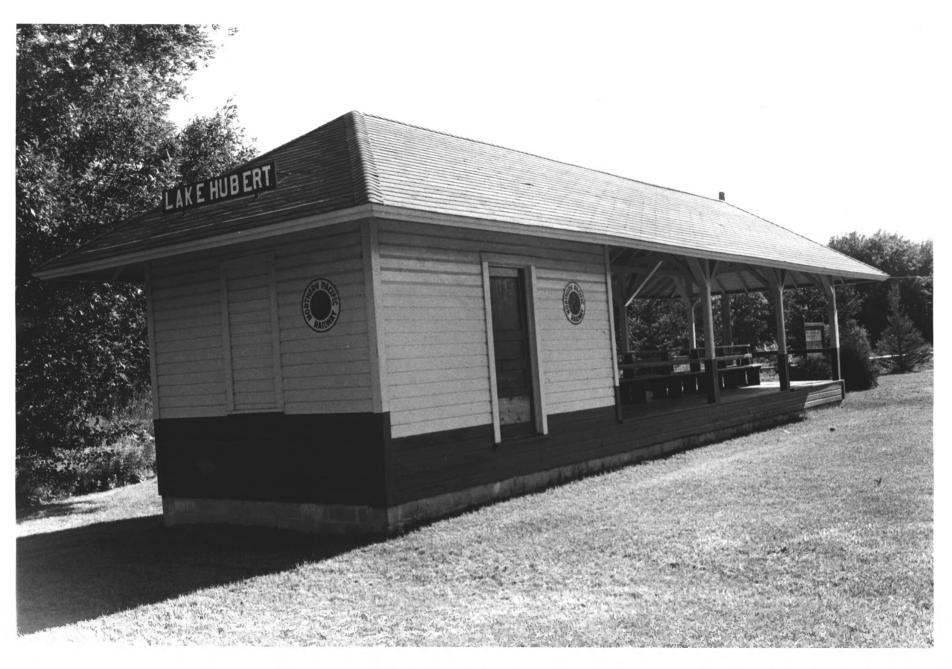

Minnesota and International Railroad Freight House and Shelter Shed/ Lake Hubert Depot Edward Lake Twp., MN: Crow Wing Co. Bob Frame MAY 27 1980 1979 Minnesota Historical Society, 690 Cedar Street, St. Paul, MN 55101 Looking Northeast APR 1 5 1980 03139/19 2/