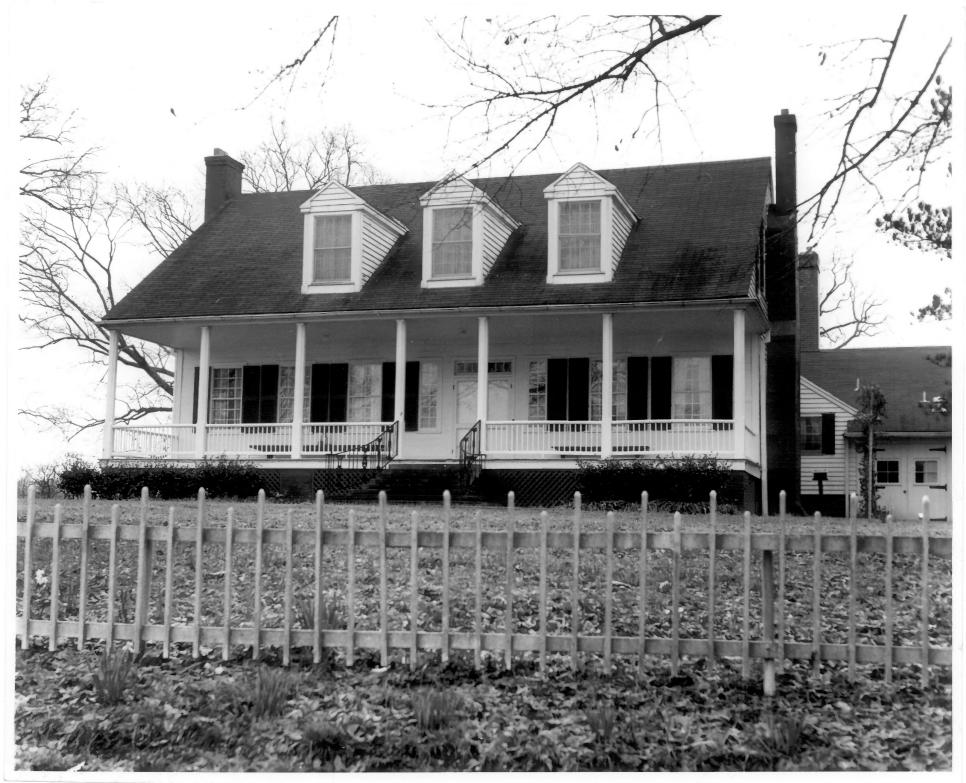

| I. NAME                                               |                       |                  |           |
|-------------------------------------------------------|-----------------------|------------------|-----------|
| COMMON: Thomas Batchelor House                        |                       | 151              | 1160      |
| AND/OR HISTORIC: Beech Grove                          |                       | A                |           |
| 2. LOCATION                                           |                       | <u> </u>         | <u> </u>  |
| STREET AND NUMBER:                                    |                       | RECEI            | VED 🧧     |
| Street - Olio Road (Route                             | 5)                    |                  |           |
| CITY OR TOWN:                                         |                       | NOV 2            | 9 1974    |
| Liberty                                               |                       | MON T            |           |
| STATE:                                                | CODE COUNTY:          | TAIL LET         | ONAL CODE |
| Mississippi 39645                                     | 28   Amite            | L. Mari          | ISTER 005 |
| B. PHOTO REFERENCE                                    |                       | / KEC            |           |
| рното скеріт: Mississippi Department с                | <u>f Archives and</u> | History/         |           |
| DATE OF PHOTO: 1974                                   |                       |                  |           |
| NEGATIVE FILED AT: Mississippi Department of Archives | and History,          | Jackson, Mississ | ippi      |
| 4. IDENTIFICATION                                     |                       |                  |           |
| DESCRIBE VIEW, DIRECTION, ETC.                        | A                     |                  |           |
| Facade (north elevation), looking                     | south (Ap             | 6                |           |