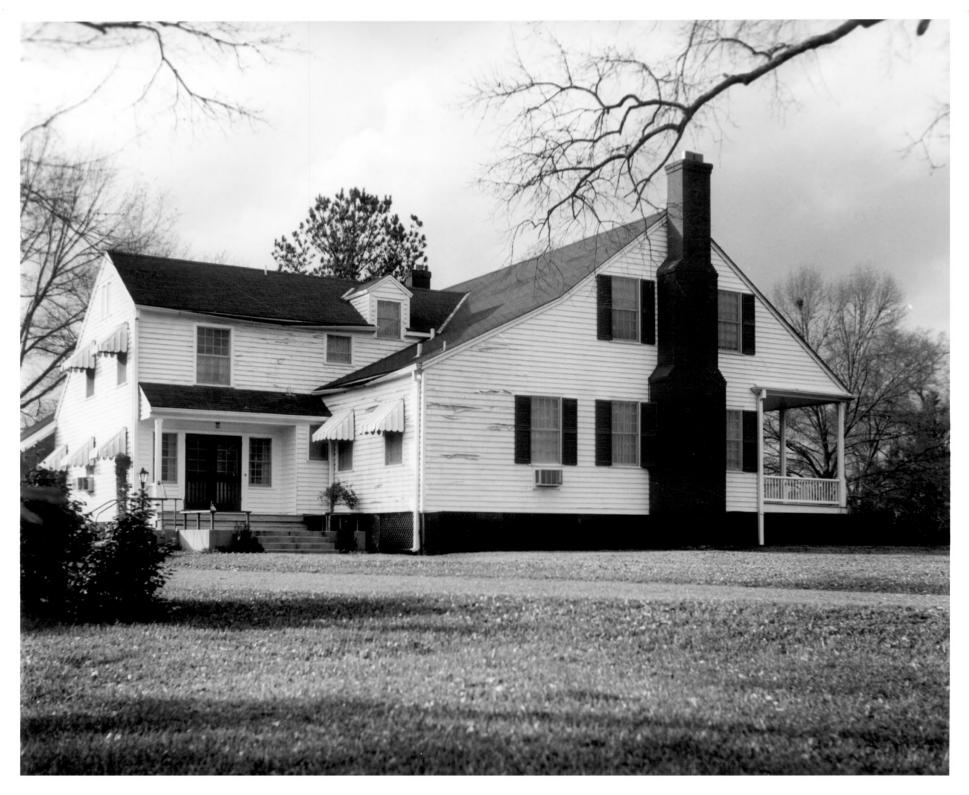

STATE UNITED STATES DEPARTMENT OF THE INTERIOR Form No. 10-301a NATIONAL PARK SERVICE Mississippi (7/72)COUNTY NATIONAL REGISTER OF HISTORIC PLACES Amite PROPERTY PHOTOGRAPH FORM FOR NPS USE ONLY ENTRY NUMBER DATE (Type all entries - attach to or enclose with photograph) MAR 2 7 1975 Z 1. NAME 0 COMMON: Thomas Batchelor House AND/OR HISTORIC: Beech Grove 2. LOCATION STREET AND NUMBER: Street - Olio Road (Route 5) CITY OR TOWN: 2 Liberty NATIONAL COUNTY: CODE STATE: CODE REGISTER Mississippi 39645 28 Amite **b**05 3. PHOTO REFERENCE PHOTO CREDIT: Mississippi Department of Archives and Histor DATE OF PHOTO: 1974 ш NEGATIVE FILED AT: Mississippi Department of Archives and History, Jackson, Mississippi 4. IDENTIFICATION DESCRIBE VIEW, DIRECTION, ETC. General view of side (east elevation) and rear addition, looking northwest.