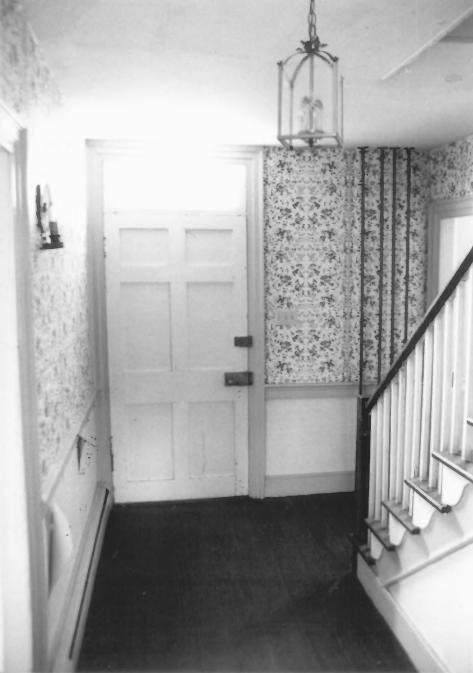

Norman's Retreat West River, MD AA Cty 8/83 Russell Wright South entrance, first floor hall 9/16 Facing south

Norman's Retreat West River, MD AA Cty Russell Wright Stair to second floor, first floor hall, facing west 10/16