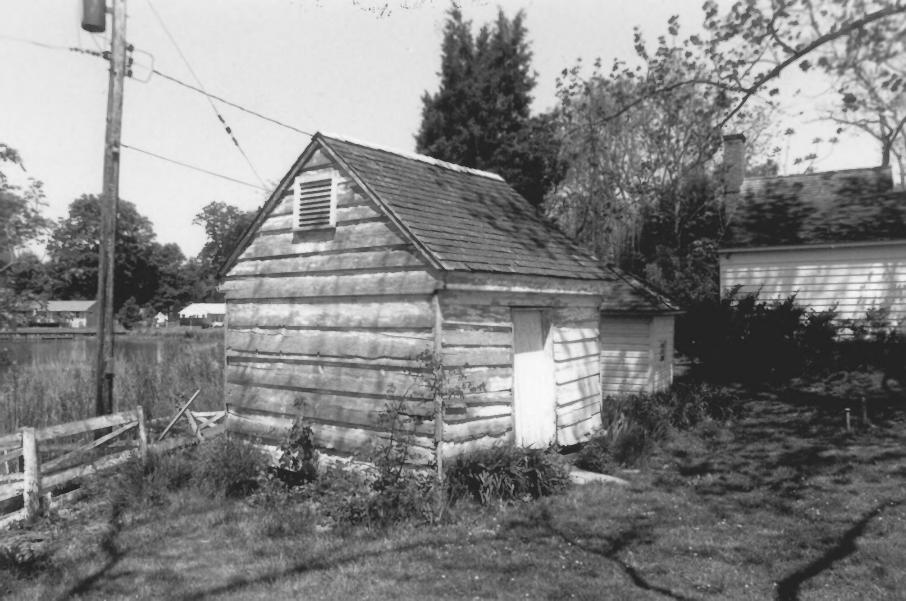

Norman's Retreat West River, MD. AA Cty Russell Wright 8/83 South Elevation, facing NW 1 of 16

Norman's Retreat West River, MD. AA Ctv Russell Wright 8/83 North Elevation, facing SW 2 of 7

Norman's Retreat. West River, MD. AA Cty Russell Wright 8/83 Pump Hse(Smokehse) facingNW 3 of 7