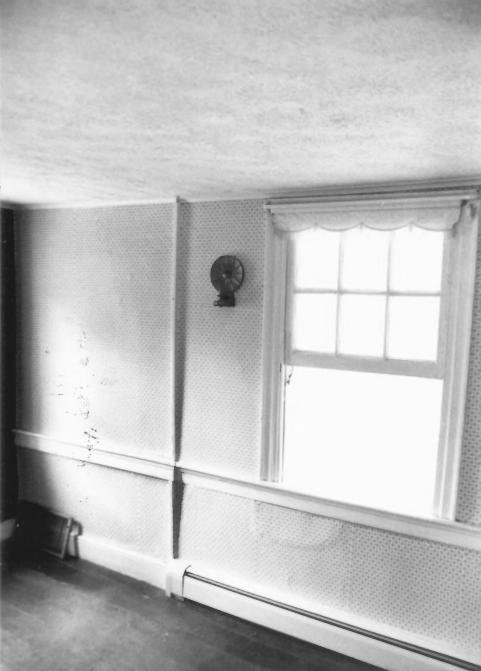

```
Norman's Retreat
West River, MD
                   AA Cty=
Russell Wright
West: window, north wall, west
                           111/16
  room facing north
```

Norman's Retreat AA Cty 8/83 West River, MD Russell Wright Door to pantry, west wall, west room, first floor 12/16