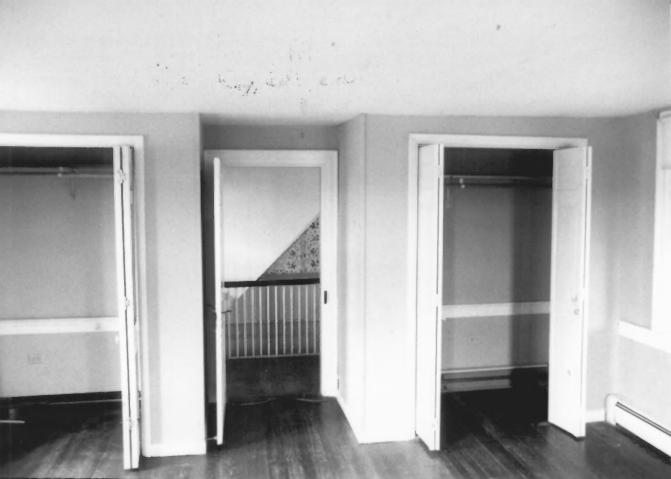

Norman's Retreat AA Cty West River, MD 8/83 Russell Wright second floor Stair to attic, 15/16 facing west

Norman's Retreat West River, MD AA Cty Russell Wright 8/83 West wall, west chamber, second floor, facing west 16/16