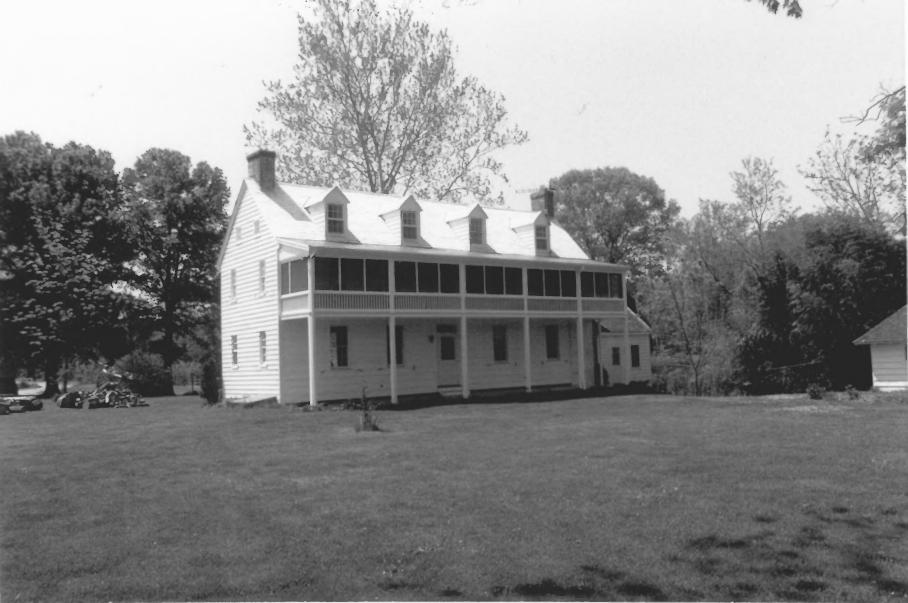

Norman's Retreat West River, MD. AA Cty Russell Wright 8/83 South Elevation, facing NW 1 of 16

Norman's Retreat West River, MD. AA Ctv Russell Wright 8/83 North Elevation, facing SW 2 of 7

Norman's Retreat. West River, MD. AA Cty Russell Wright 8/83 Pump Hse(Smokehse) facingNW 3 of 7