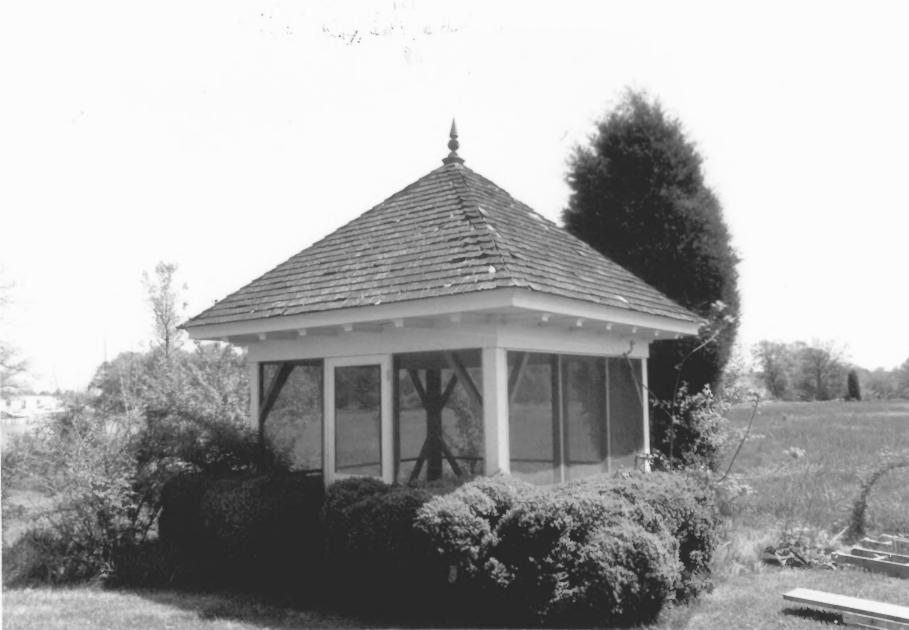

Norman's Retreat West River, Md. AA Cty 8/83 Russell Wright Ruins of Spring Hse, facing 4 Of 7 north

Norman's Retreat West River, MD AA Ctw Russell Wright 8/83 Well House, facing south 5 of 7

Norman's Retreat AA Cty West River, MD 8/83 Russell Wright Garden Gazebo, facing east 6 of 7