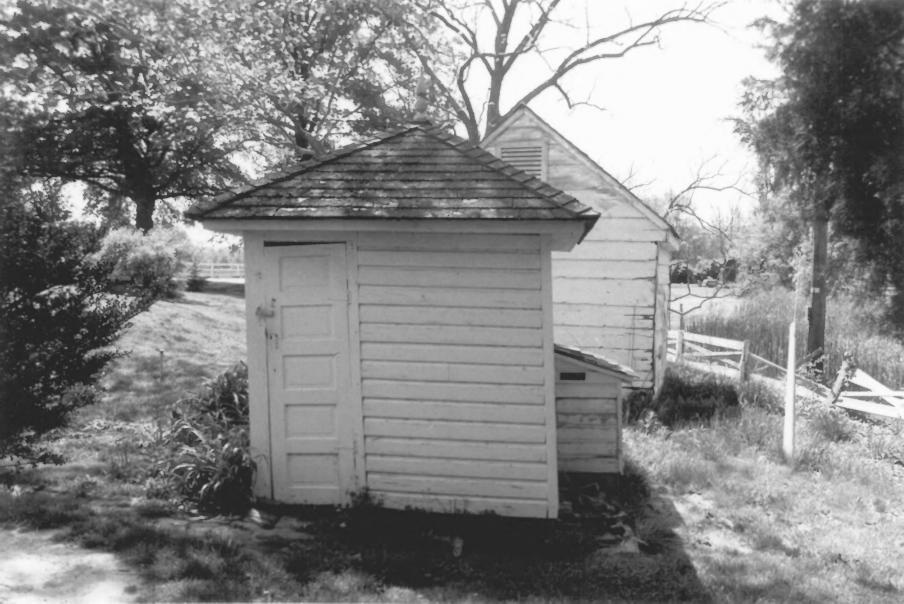

Norman's Retreat West River, MD. AA Cty Russell Wright 8/83 South Elevation, facing NW 1 of 16

Norman's Retreat West River, MD. AA Ctv Russell Wright 8/83 North Elevation, facing SW 2 of 7

Norman's Retreat. West River, MD. AA Cty Russell Wright 8/83 Pump Hse(Smokehse) facingNW 3 of 7