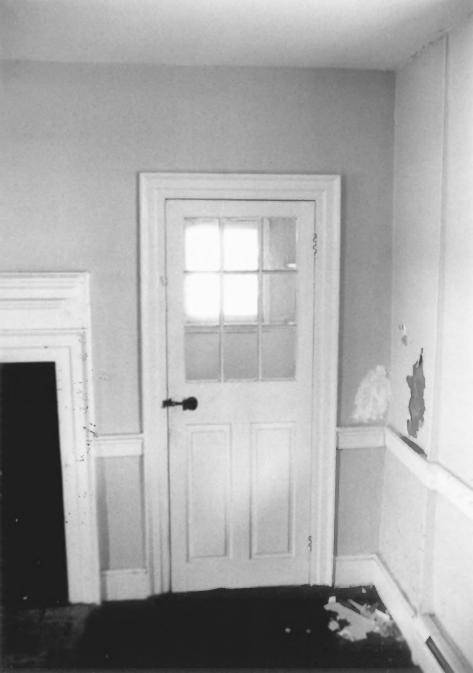

```
Norman's Retreat
West River, MD
                   AA Cty=
Russell Wright
West: window, north wall, west
                           111/16
  room facing north
```

Norman's Retreat AA Cty 8/83 West River, MD Russell Wright Door to pantry, west wall, west room, first floor 12/16