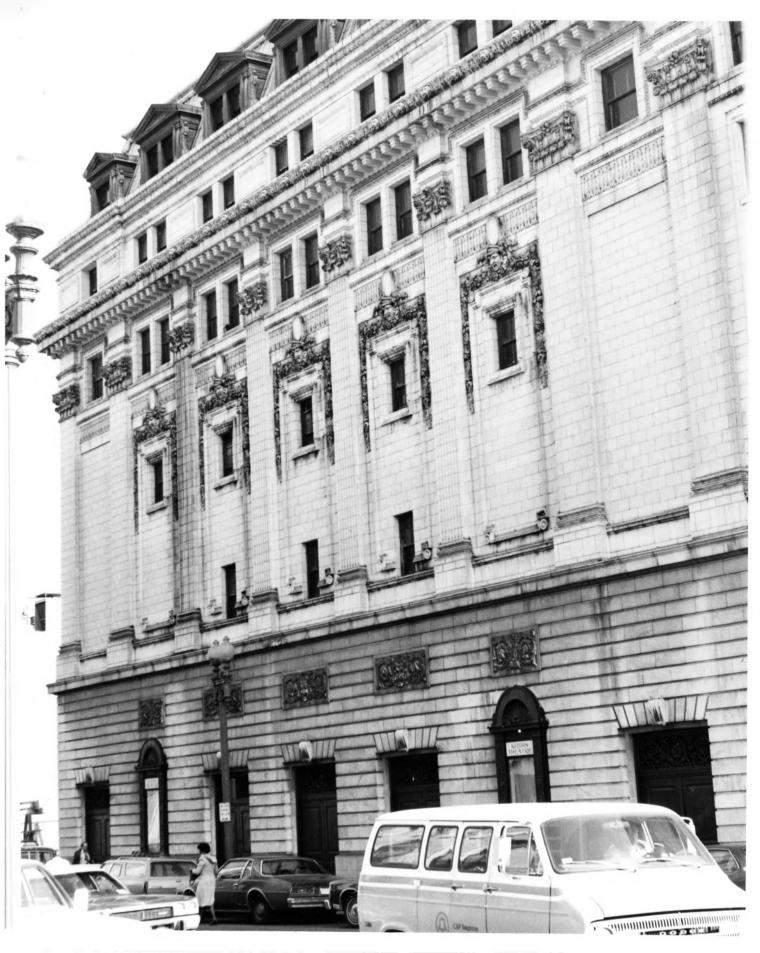

Chase's Theater and Riggs Building Southeast corner of 15th & G Streets, N.W. Washington, D.C. Anne H. Helwig

March 22, 1978
National Capital Planning Commission
1325 G Street, N.W., Washington, D.C.
100king southeast along G Street, N.W.
#3