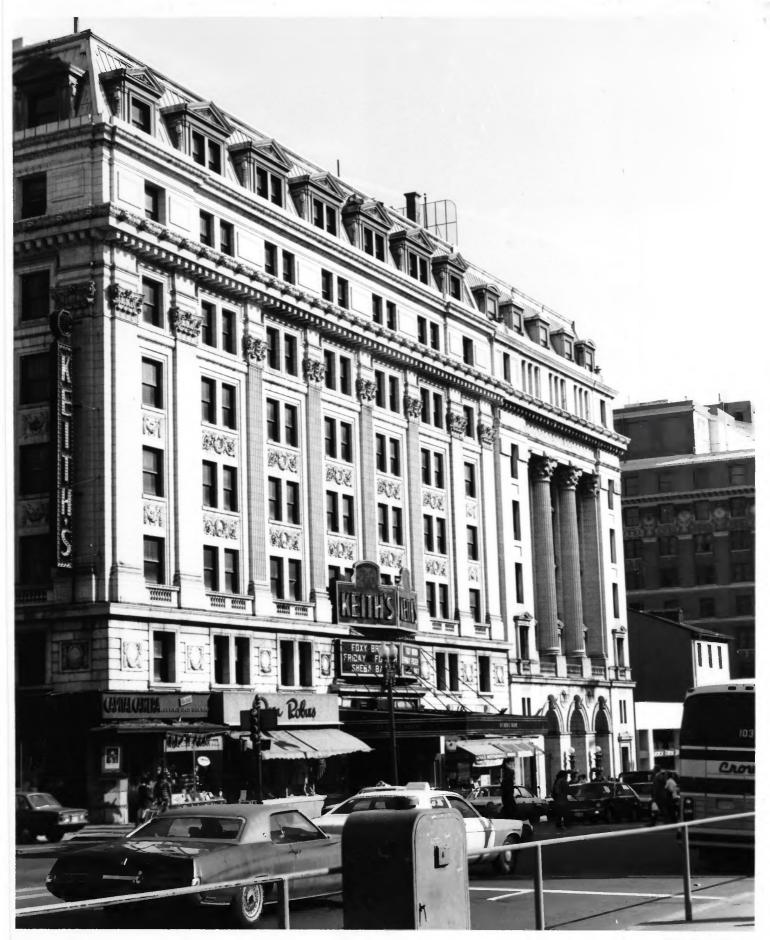

Southeast corner of 15th & G Streets, N.W. Washington, D.C.
Anne H. Helwig
March 22, 1978
National Capital Planning Commission

1325 G Street, N.W., Washington, D.C. looking southeast #1

Chase's Theater and Riggs Building