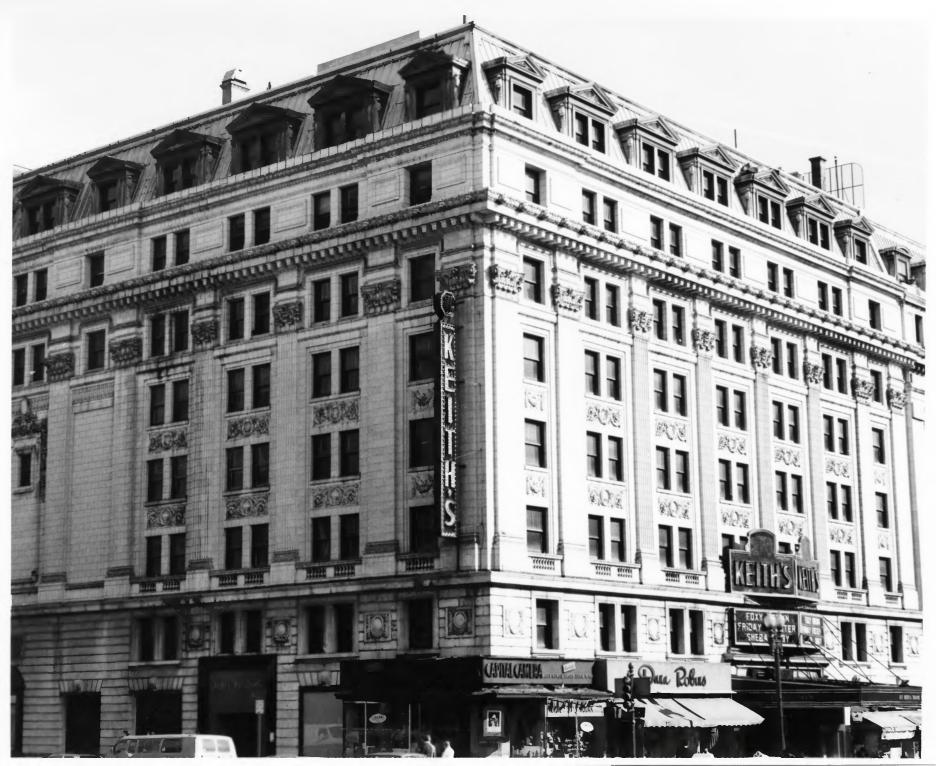

```
Chase's Theater and Riggs Building
Southeast corner of 15th & G Streets, N.W.
Washington, D.C.
Anne H. Helwig
March 22, 1978
National Capital Planning Commission
1325 G Street, N.W., Washington, D.C.
looking southeast
#2
                     JUL 1 4 1978
       SEP 7 1978
```