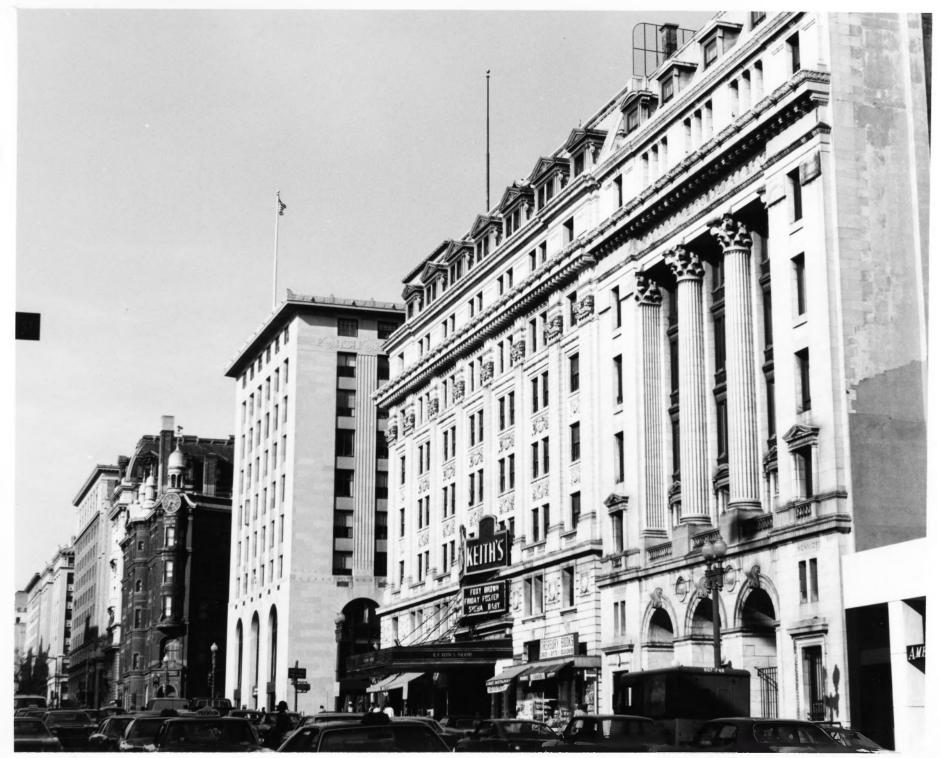

SEP 7 1978 JUL 1 4 1978

Chase's Theater and Riggs Building Southeast corner of 15th & G Streets, N.W. Washington, D.C. Anne H. Helwig March 22, 1978 National Capital Planning Commission 1325 G Street, N.W., Washington, D.C. looking northeast #4 JUL 1 4 1978