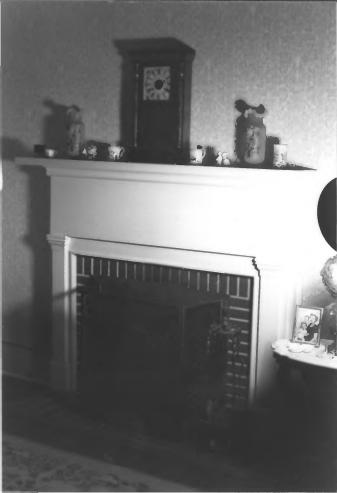

Dr. John W. Todd House Homer, Claiborne Parish, LA Jonathan Fricker LA State Historic Preservation Office October 1986 Photo #7 Interior View -- Original mantel