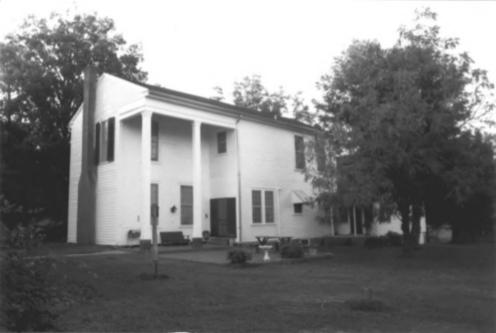

Dr. John W. Todd House Homer, Claiborne Parish, LA Jonathan Fricker LA State Historic Preservation Office October 1986 Photo #1 East-Southeast

Dr. John W. Todd House Homer, Claiborne Parish, LA Jonathan Fricker LA State Historic Preservation Office October 1986 Photo #2 North-Northeast