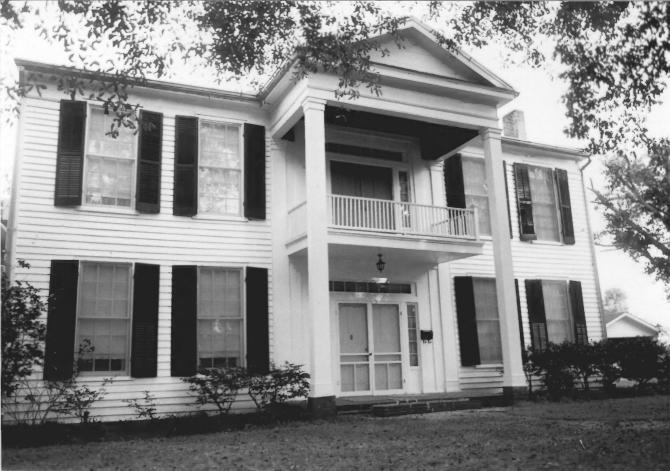

Dr. John W. Todd House Homer, Claiborne Parish, LA Jonathan Fricker LA State Historic Preservation Office October 1986 Photo #1 East-Southeast

Dr. John W. Todd House Homer, Claiborne Parish, LA Jonathan Fricker LA State Historic Preservation Office October 1986 Photo #2 North-Northeast