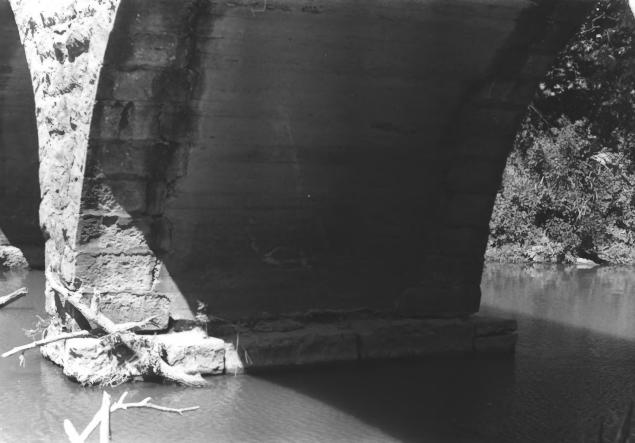

Larry Jochims

September 8, 1984 Negative located at KSHS, Topeka, KS

Detail of arch ring

4 of 5