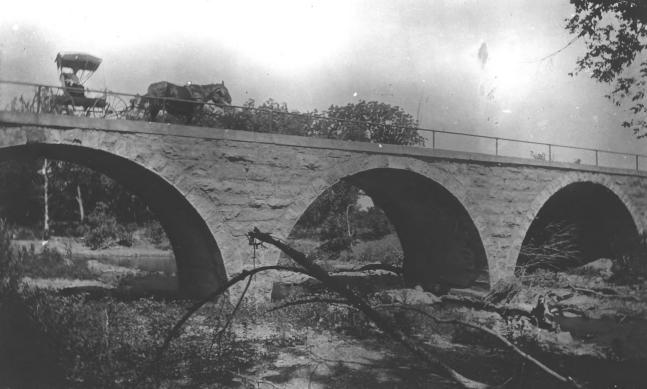

## PLEASE CREDIT The Kansas State Historical Sanias Tayoka

North Branch Otter Creek Bridge Piedmont, Kansas, Rural Larry Jochims

September 8, 1984 Negative located at KSHS, Topeka, KS

Historic photo - west side 5 of 5

C. 1922

TREENWERD COUNTY