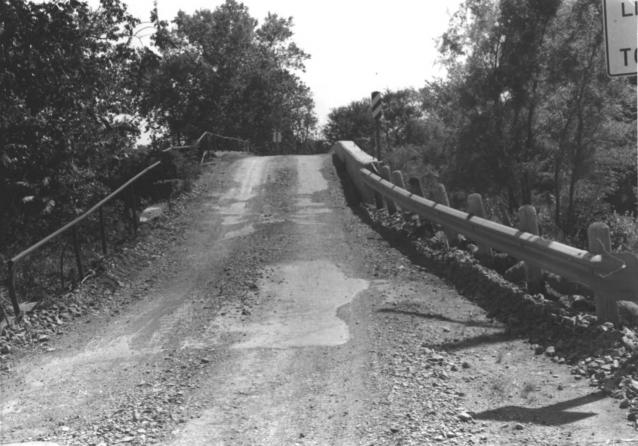

North Branch Otter Creek Bridge Piedmont, Kansas, Rural Larry Jochims September 8, 1984 Negative located at KSHS, Topeka, KS North approach looking south 3 of 5

North Branch Otter Creek Bridge Piedmont, Kansas, Rural