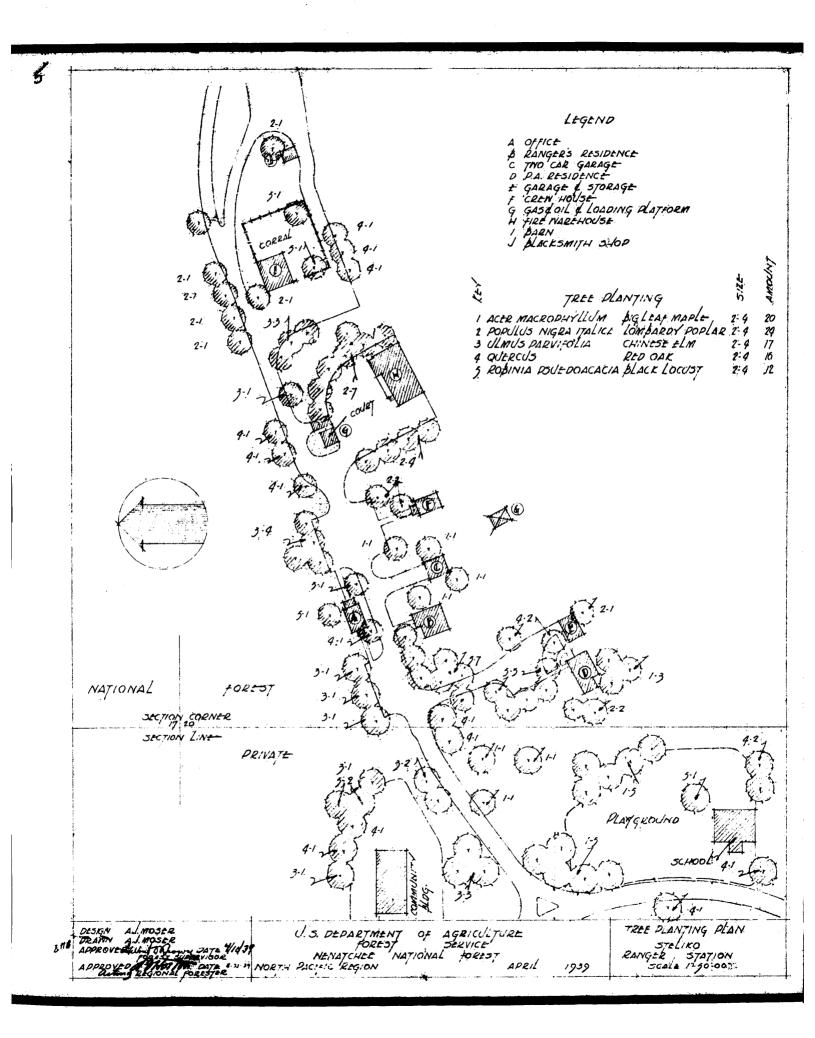

.

United States Department of the Interior National Park Service

NATIONAL REGISTER OF HISTORIC PLACES CONTINUATION SHEET

Section number 7 Page 1 of 2

Steliko Guard Station

Residence #1162: 1935-38; T-shaped, 1 1/2-story, wood-frame, poured concrete foundation, wood-shingled high gable roof with center gable on east elevation. Horizontal shiplap exterior, end boards. Six-over-six double-hung sash windows, singly and in combinations with mullions. Shed-roofed open porch, north (main) facade. No decoration. Addition of semi-enclosed screened end porch extends width of south gable end.

Residence #1163: 1938; rectangular, 1 1/2-story, wood-frame, poured concrete foundation, wood-shingled high gable roof with offset main gable on north (main) facade, large gable-roofed dormer, south slope of roof. Stretcher bond brick exterior chimney on west elevation. Horizontal shiplap exterior, end boards. Six-over-one double-hung sash windows, singly and in combinations with mullions. Hipped-roof hood above main and rear entrances. No decoration. No apparent exterior alteration.