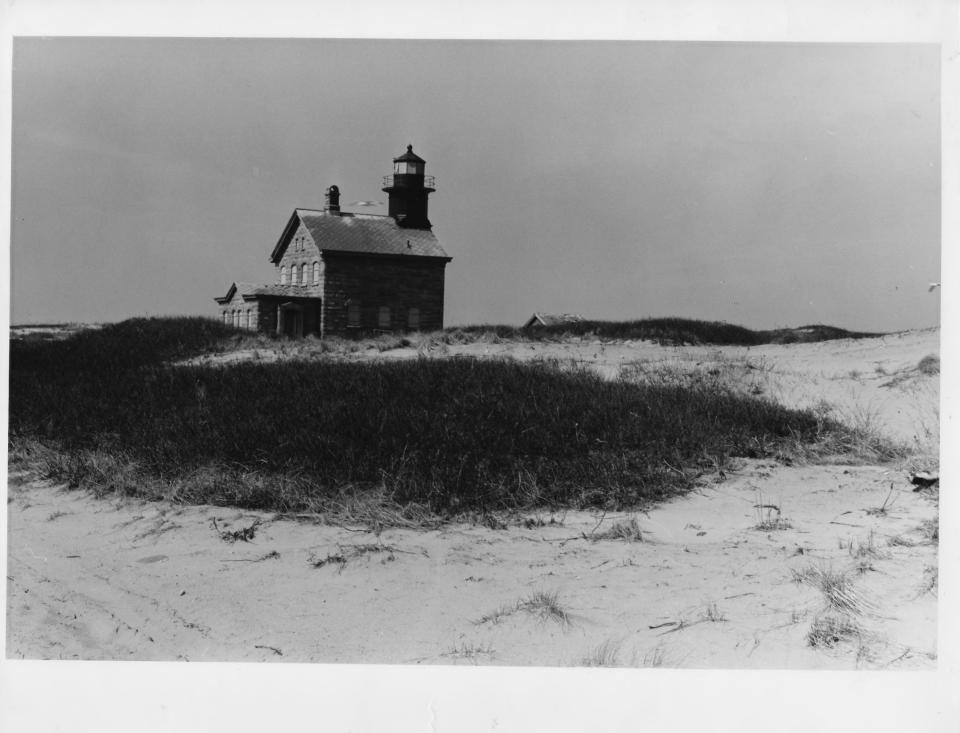

Washington Co. P.I. New Shevehamo Block Dsland North hight Photo credit James Gibbs April 1924 5-23-14 d.o.e.