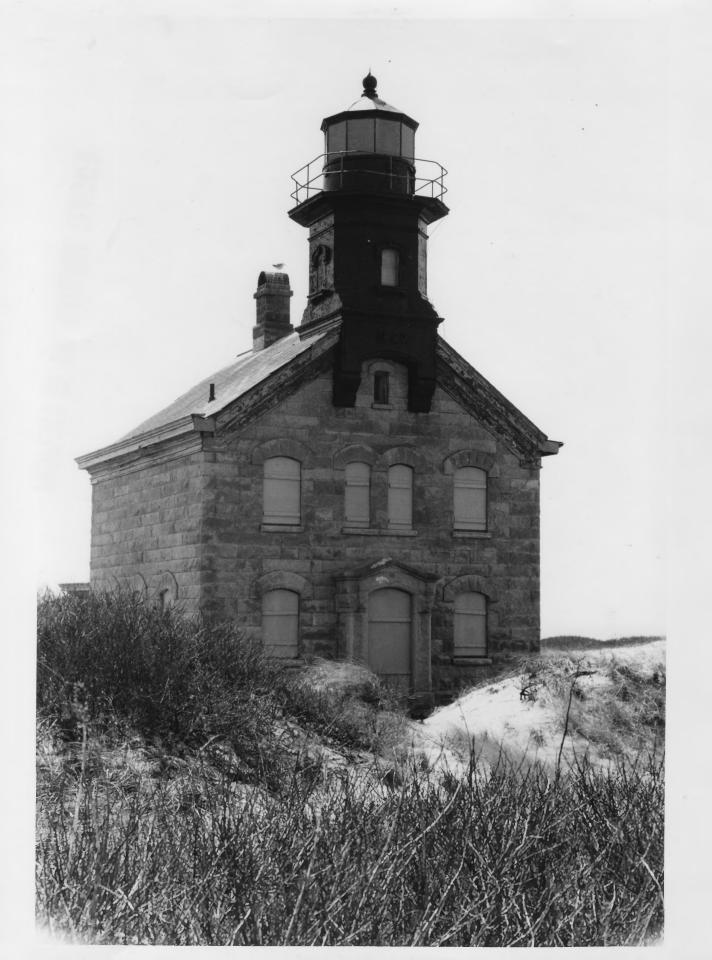

### NATIONAL REGISTER OF HISTORIC PLACES PROPERTY PHOTOGRAPH FORM

(Type all entries - attach to or enclose with photograph)

| 1. NAME                        |                    |                                |
|--------------------------------|--------------------|--------------------------------|
| соммои                         | AND/OR HISTORIC    | NUMERIC CODE (Assigned by NPS) |
| Block Island North Light       | Sandy Point Light  | MAY 2 3 1974                   |
| 2. LOCATION .                  |                    |                                |
| STATE                          | COUNTY             | TOWN                           |
| Rhode Island                   | Washington         | New Shoreham                   |
| STREET AND NUMBER              |                    |                                |
| Sandy Point (off north end     | of Corn Neck Road) |                                |
| 3. PHOTO REFERENCE             |                    |                                |
| PHOTO CREDIT                   | DATE               | Preservation Commission, 52    |
| James Gibbs                    | April 1974         | Power Street, Providence, F    |
| 4. IDENTIFICATION              |                    |                                |
| DESCRIBE VIEW, DIRECTION, ETC. |                    | 61117                          |
| View from northeast toward     | front facade.      |                                |
|                                |                    | NECEIVED 🚫                     |
|                                |                    | APR 1 7 1974                   |
|                                |                    | 19/4                           |
|                                |                    | MATIONAL (S)                   |
|                                |                    | REGISTER                       |
|                                |                    |                                |
|                                |                    | MITTER                         |
|                                |                    | 000 0000                       |