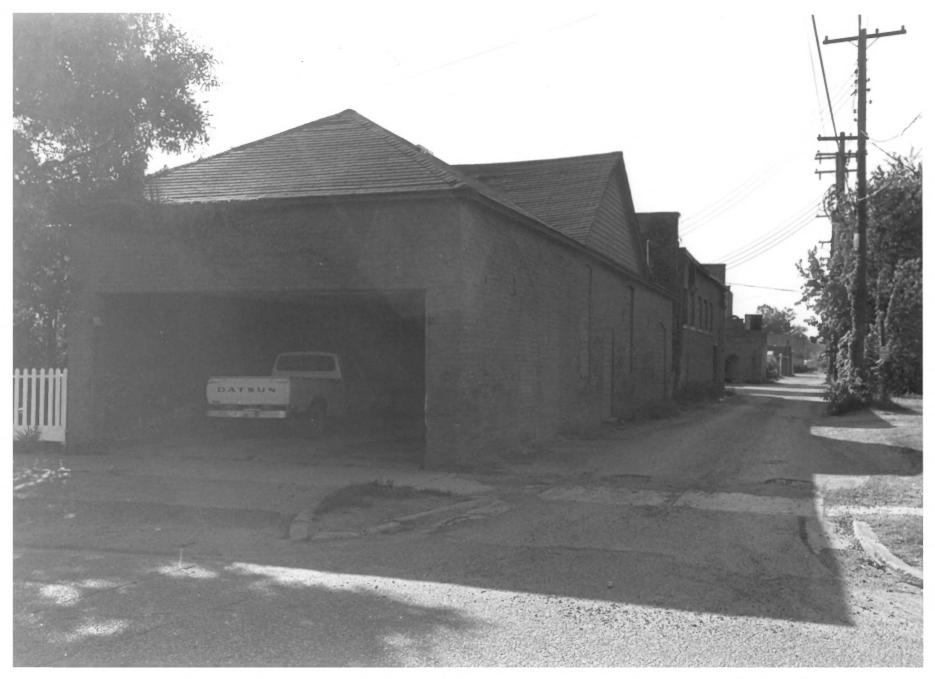

Mississippi Department of Archives and History April, 1977 Former carriage house from west AUG 151977 OCT 28 1977

Joe N. Weilenman

Photo No. 30-3 WETHERBEE HOUSE Greenville, Washington County, Mississippi