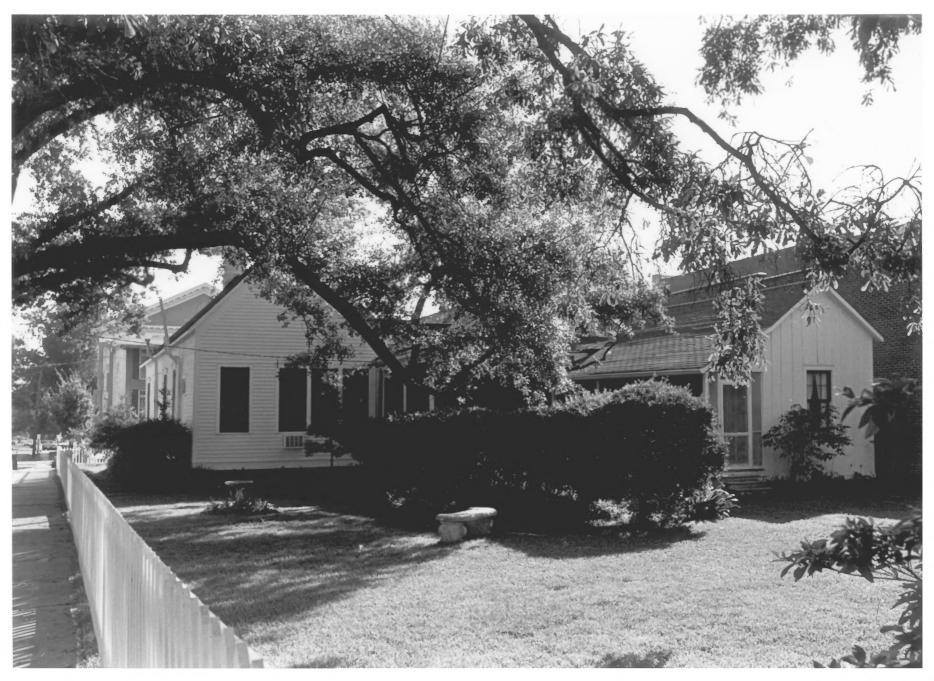

Photo No. 2 % WETHERBEE HOUSE Greenville, Washington County, Mississippi Joe N. Weilenman Mississippi Department of Archives and History April, 1977 Rear elevation from southwest AUG 15 1977 OCT 28 1977