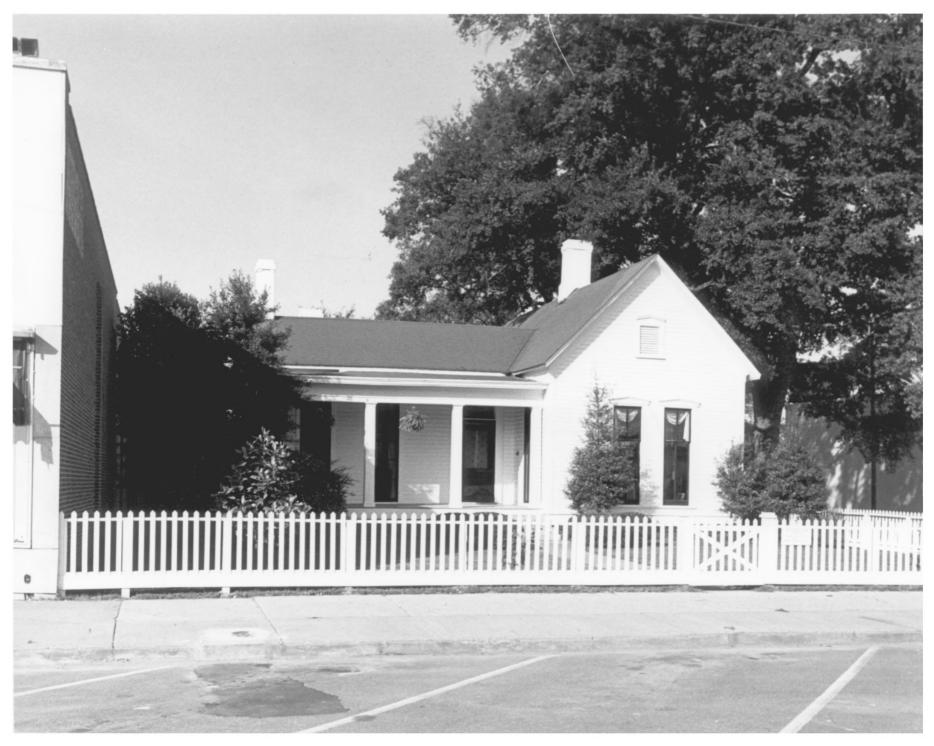

Photo No. 17<sup>3</sup> WETHERBEE HOUSE Greenville, Washington County, Mississippi Joe N. Weilenman Mississippi Department of Archives and History April, 1977 Front elevation from north AUG 15 1977 **nrt 28 1977** 