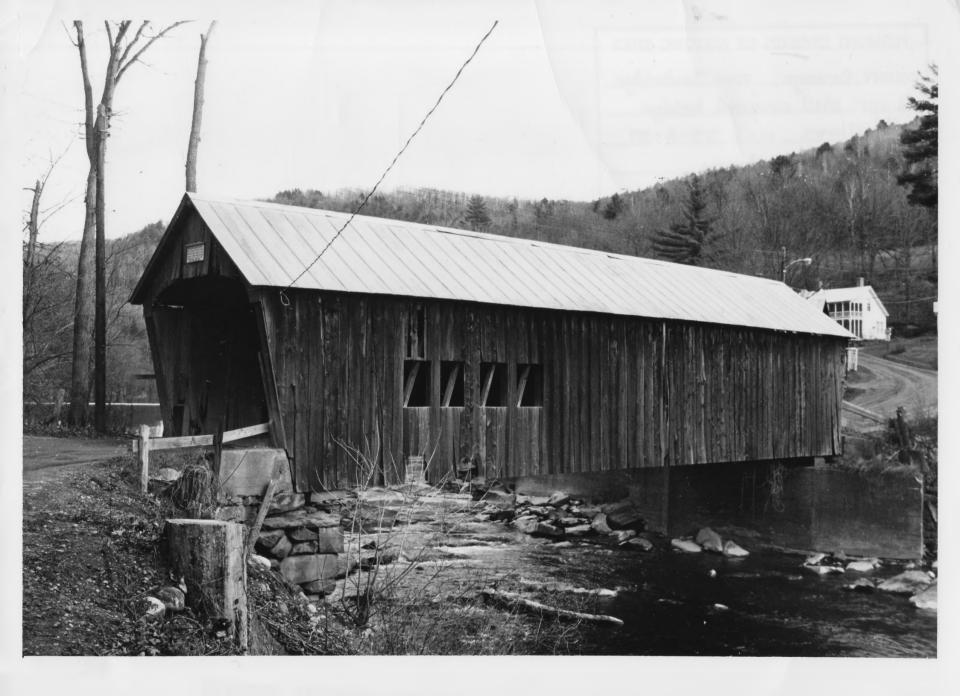

| FORM 1<br>(6/72)          | 0-301 A                                                           | UNITED STATES DEPARTMENT OF THE INT<br>NATIONAL PARK SERVICE<br>IONAL REGISTER OF HISTORIC |                                                                        |
|---------------------------|-------------------------------------------------------------------|--------------------------------------------------------------------------------------------|------------------------------------------------------------------------|
|                           | NA.                                                               | PROPERTY PHOTOGRAPH FOR                                                                    |                                                                        |
|                           | Type                                                              | all entries - attach to or en close with                                                   |                                                                        |
| 1. NAME                   |                                                                   |                                                                                            |                                                                        |
| соммон                    |                                                                   | AND/OR HISTORIC                                                                            | NUMERIC CODE (Assigned by NPS)                                         |
| Mil1                      | Covered Bridge                                                    |                                                                                            | JUL 3 0 1974                                                           |
| 2. L.OCA                  | TION                                                              | 2                                                                                          | , ,                                                                    |
| STATE                     |                                                                   |                                                                                            |                                                                        |
|                           | AND NUMBER                                                        | Orange Branch of White River a                                                             | Tunbridge tunbridge                                                    |
| Town  3. PHOT PHOTO G     | AND NUMBER                                                        | Orange                                                                                     | Tunbridge at Tunbridge village                                         |
| Town 3. PHOTO of for Hist | road across First OREFERENCE CREDIT Hugh H. Henry Vt. Division of | Branch of White River a                                                                    | Tunbridge  at Tunbridge village  NEGATIVE FILED AT Vermont Division of |

# 1933 PROPERTY OF THE NATIONAL REGISTER

| (6/72)                                                                                                                        | NATIONAL PARK SERVICE  NATIONAL REGISTER OF HISTORIC  PROPERTY PHOTOGRAPH FOR |                                       |
|-------------------------------------------------------------------------------------------------------------------------------|-------------------------------------------------------------------------------|---------------------------------------|
|                                                                                                                               | (Type all entries - attach to or enclose with                                 |                                       |
| 1. NAME                                                                                                                       | 77.2                                                                          |                                       |
| COMMON                                                                                                                        | AND/OR HISTORIC                                                               | NUMERIC CODE (Assigned by NPS)        |
|                                                                                                                               | 1                                                                             | JUL 3 0 1974                          |
| Mill Covered Bridg                                                                                                            | ge                                                                            |                                       |
| 2. LOCATION                                                                                                                   | COUNTY                                                                        | TOWN                                  |
| Vermont                                                                                                                       | Orange                                                                        | Tunbridge                             |
| Town road across H                                                                                                            | First Branch of White River                                                   | at Tunbridge village                  |
| 3. PHOTO REFERENCE                                                                                                            | First Branch of White River                                                   | 4                                     |
| 3. PHOTO REFERENCE PHOTO CREDIT Hugh H.                                                                                       | Henry DATE                                                                    | NEGATIVE FILED AT                     |
| 3. PHOTO REFERENCE PHOTO CREDIT Hugh H. I for Vt. Division (                                                                  | Henry DATE                                                                    | NEGATIVE FILED AT Vermont Division of |
| 3. PHOTO REFERENCE PHOTO CREDIT Hugh H. F for Vt. Division of Historic Sites                                                  | Henry DATE                                                                    | 4                                     |
| 3. PHOTO REFERENCE PHOTO CREDIT Hugh H. F for Vt. Division of Historic Sites 4. IDENTIFICATION                                | Henry DATE of November 1973                                                   | NEGATIVE FILED AT Vermont Division of |
| 3. PHOTO REFERENCE PHOTO CREDIT Hugh H. F for Vt. Division of Historic Sites                                                  | Henry DATE of November 1973                                                   | NEGATIVE FILED AT Vermont Division of |
| 3. PHOTO REFERENCE PHOTO CREDIT Hugh H. F for Vt. Division ( Historic Sites  4. IDENTIFICATION DESCRIBE VIEW, DIRECTION, ETC. | Henry DATE of November 1973                                                   | NEGATIVE FILED AT Vermont Division of |
| 3. PHOTO REFERENCE PHOTO CREDIT Hugh H. F for Vt. Division of Historic Sites 4. IDENTIFICATION                                | Henry DATE of November 1973                                                   | NEGATIVE FILED AT Vermont Division of |
| 3. PHOTO REFERENCE PHOTO CREDIT Hugh H. F for Vt. Division ( Historic Sites  4. IDENTIFICATION DESCRIBE VIEW, DIRECTION, ETC. | Henry DATE of November 1973                                                   | NEGATIVE FILED AT Vermont Division of |
| 3. PHOTO REFERENCE PHOTO CREDIT Hugh H. F for Vt. Division ( Historic Sites  4. IDENTIFICATION DESCRIBE VIEW, DIRECTION, ETC. | Henry DATE of November 1973                                                   | NEGATIVE FILED AT Vermont Division of |
| 3. PHOTO REFERENCE PHOTO CREDIT Hugh H. F for Vt. Division ( Historic Sites  4. IDENTIFICATION DESCRIBE VIEW, DIRECTION, ETC. | Henry DATE of November 1973                                                   | NEGATIVE FILED AT Vermont Division of |
| 3. PHOTO REFERENCE PHOTO CREDIT Hugh H. F for Vt. Division ( Historic Sites  4. IDENTIFICATION DESCRIBE VIEW, DIRECTION, ETC. | Henry DATE of November 1973                                                   | NEGATIVE FILED AT Vermont Division of |