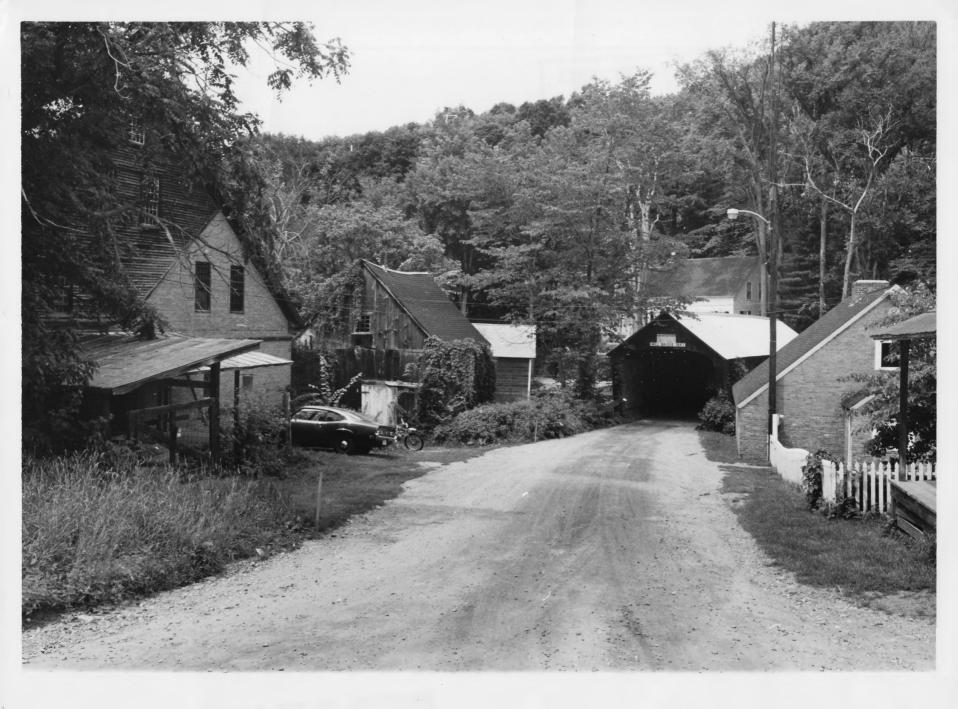

#283

VERMONT DIVISION OF HISTORIC SITES

COUNTY DEANGE TOWN TUNBRIDGE

SUBJECT HISTORIC DISTRICT

DATE 8/72 FLE #7.2-9-18

CREDIT C. LIEBS

VIEW WEST