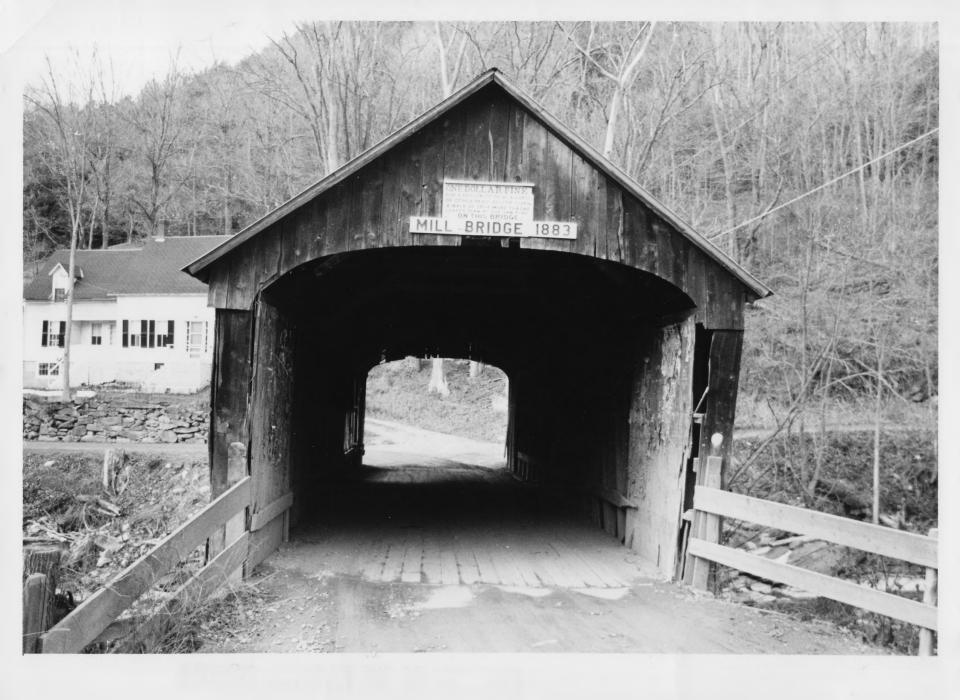

| FORM 1<br>(6/72)          | 0-301 A                                                           | UNITED STATES DEPARTMENT OF THE INT<br>NATIONAL PARK SERVICE<br>IONAL REGISTER OF HISTORIC |                                                                        |
|---------------------------|-------------------------------------------------------------------|--------------------------------------------------------------------------------------------|------------------------------------------------------------------------|
|                           | NA.                                                               | PROPERTY PHOTOGRAPH FOR                                                                    |                                                                        |
|                           | Type                                                              | all entries - attach to or en close with                                                   |                                                                        |
| 1. NAME                   |                                                                   |                                                                                            |                                                                        |
| соммон                    |                                                                   | AND/OR HISTORIC                                                                            | NUMERIC CODE (Assigned by NPS)                                         |
| Mil1                      | Covered Bridge                                                    |                                                                                            | JUL 3 0 1974                                                           |
| 2. L.OCA                  | TION                                                              | 2                                                                                          | , ,                                                                    |
| STATE                     |                                                                   |                                                                                            |                                                                        |
|                           | AND NUMBER                                                        | Orange Branch of White River a                                                             | Tunbridge tunbridge                                                    |
| Town  3. PHOT PHOTO G     | AND NUMBER                                                        | Orange                                                                                     | Tunbridge at Tunbridge village                                         |
| Town 3. PHOTO of for Hist | road across First OREFERENCE CREDIT Hugh H. Henry Vt. Division of | Branch of White River a                                                                    | Tunbridge  at Tunbridge village  NEGATIVE FILED AT Vermont Division of |

# 1933 PROPERTY OF THE NATIONAL REGISTER

| (6/72)                                                                                                                        | NATIONAL PARK SERVICE  NATIONAL REGISTER OF HISTORIC  PROPERTY PHOTOGRAPH FOR |                                       |
|-------------------------------------------------------------------------------------------------------------------------------|-------------------------------------------------------------------------------|---------------------------------------|
|                                                                                                                               | (Type all entries - attach to or enclose with                                 |                                       |
| 1. NAME                                                                                                                       | 77.2                                                                          |                                       |
| COMMON                                                                                                                        | AND/OR HISTORIC                                                               | NUMERIC CODE (Assigned by NPS)        |
|                                                                                                                               | 1                                                                             | JUL 3 0 1974                          |
| Mill Covered Bridg                                                                                                            | ge                                                                            |                                       |
| 2. LOCATION                                                                                                                   | COUNTY                                                                        | TOWN                                  |
| Vermont                                                                                                                       | Orange                                                                        | Tunbridge                             |
| Town road across H                                                                                                            | First Branch of White River                                                   | at Tunbridge village                  |
| 3. PHOTO REFERENCE                                                                                                            | First Branch of White River                                                   | 4                                     |
| 3. PHOTO REFERENCE PHOTO CREDIT Hugh H.                                                                                       | Henry DATE                                                                    | NEGATIVE FILED AT                     |
| 3. PHOTO REFERENCE PHOTO CREDIT Hugh H. I for Vt. Division (                                                                  | Henry DATE                                                                    | NEGATIVE FILED AT Vermont Division of |
| 3. PHOTO REFERENCE PHOTO CREDIT Hugh H. F for Vt. Division of Historic Sites                                                  | Henry DATE                                                                    | 4                                     |
| 3. PHOTO REFERENCE PHOTO CREDIT Hugh H. F for Vt. Division of Historic Sites 4. IDENTIFICATION                                | Henry DATE of November 1973                                                   | NEGATIVE FILED AT Vermont Division of |
| 3. PHOTO REFERENCE PHOTO CREDIT Hugh H. F for Vt. Division of Historic Sites                                                  | Henry DATE of November 1973                                                   | NEGATIVE FILED AT Vermont Division of |
| 3. PHOTO REFERENCE PHOTO CREDIT Hugh H. F for Vt. Division ( Historic Sites  4. IDENTIFICATION DESCRIBE VIEW, DIRECTION, ETC. | Henry DATE of November 1973                                                   | NEGATIVE FILED AT Vermont Division of |
| 3. PHOTO REFERENCE PHOTO CREDIT Hugh H. F for Vt. Division of Historic Sites 4. IDENTIFICATION                                | Henry DATE of November 1973                                                   | NEGATIVE FILED AT Vermont Division of |
| 3. PHOTO REFERENCE PHOTO CREDIT Hugh H. F for Vt. Division ( Historic Sites  4. IDENTIFICATION DESCRIBE VIEW, DIRECTION, ETC. | Henry DATE of November 1973                                                   | NEGATIVE FILED AT Vermont Division of |
| 3. PHOTO REFERENCE PHOTO CREDIT Hugh H. F for Vt. Division ( Historic Sites  4. IDENTIFICATION DESCRIBE VIEW, DIRECTION, ETC. | Henry DATE of November 1973                                                   | NEGATIVE FILED AT Vermont Division of |
| 3. PHOTO REFERENCE PHOTO CREDIT Hugh H. F for Vt. Division ( Historic Sites  4. IDENTIFICATION DESCRIBE VIEW, DIRECTION, ETC. | Henry DATE of November 1973                                                   | NEGATIVE FILED AT Vermont Division of |
| 3. PHOTO REFERENCE PHOTO CREDIT Hugh H. F for Vt. Division ( Historic Sites  4. IDENTIFICATION DESCRIBE VIEW, DIRECTION, ETC. | Henry DATE of November 1973                                                   | NEGATIVE FILED AT Vermont Division of |