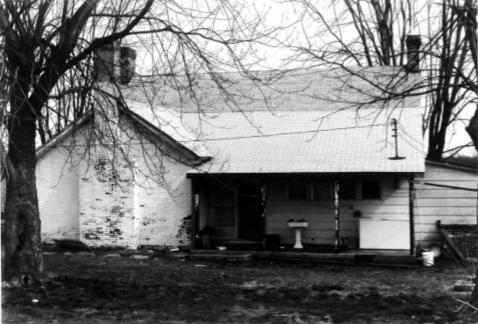

| Site # 151 Kentucky Heritage Council      |  |  |  |  |
|-------------------------------------------|--|--|--|--|
| Photo # 3 Frankfort, Kentucky 40601       |  |  |  |  |
| Group Nomination Shelby County MRA        |  |  |  |  |
| Historic Property Name Courtney House     |  |  |  |  |
| Address South end of Popes Corner Rd.     |  |  |  |  |
| Photographer C. Worsham                   |  |  |  |  |
| Negative Location KHC, Frankfort, KY      |  |  |  |  |
| View or Elevation Rear of house from west |  |  |  |  |
|                                           |  |  |  |  |
| Date Taken March 1986                     |  |  |  |  |