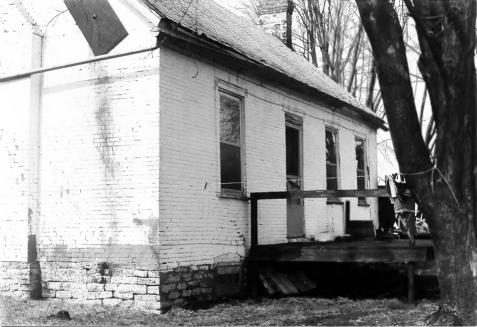

| Site #_                                         | 151       | Kentucky Heritage C   | Council |  |  |  |  |
|-------------------------------------------------|-----------|-----------------------|---------|--|--|--|--|
| Photo #                                         | 1         | Frankfort, Kentucky   | 40601   |  |  |  |  |
| Group N                                         | omination | Shelby County MRA     | 37ka    |  |  |  |  |
| Historic Property Name Courtney House           |           |                       |         |  |  |  |  |
| Address                                         | South en  | d of Popes Corner Rd. |         |  |  |  |  |
| Photographer C. Worsham                         |           |                       |         |  |  |  |  |
| Negative Location KHC, Frankfort, KY            |           |                       |         |  |  |  |  |
| View or Elevation View of principal facade from |           |                       |         |  |  |  |  |
| S                                               | E         |                       |         |  |  |  |  |
| Date Ta                                         | ken Marc  | ch 4986               |         |  |  |  |  |