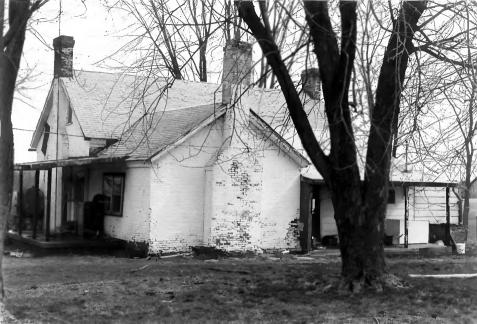

| Site # 151 Photo # 2                  | Kentucky Heritage Council<br>Frankfort, Kentucky 40601 |  |  |  |  |
|---------------------------------------|--------------------------------------------------------|--|--|--|--|
| Group Nomination                      | Shelby County MRA                                      |  |  |  |  |
| Historic Property Name Courtney House |                                                        |  |  |  |  |
| Address South end of Popes Corner Rd. |                                                        |  |  |  |  |
| Photographer C. Worsham               |                                                        |  |  |  |  |
| Negative Location                     | KHC, Frankfort, KY                                     |  |  |  |  |
| View or Elevation                     | Rear of house from NW                                  |  |  |  |  |
|                                       |                                                        |  |  |  |  |
| Date Taken Mai                        | rch 1986                                               |  |  |  |  |