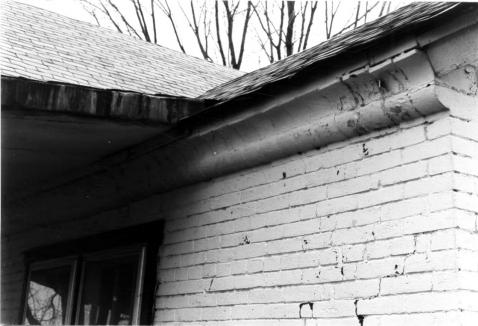

| Site # 151 Photo # 4                 | • 1,   | Kentucky Heritage Counci<br>Frankfort, Kentucky 4060 |  |  |  |
|--------------------------------------|--------|------------------------------------------------------|--|--|--|
| Group Nomination                     | Shell  | by County MRA                                        |  |  |  |
| Historic Property N                  | lame _ | Courtney House                                       |  |  |  |
| Address South e                      | nd of  | Popes Corner Rd.                                     |  |  |  |
| Photographer C. Worsham              |        |                                                      |  |  |  |
| Negative Location KHC, Frankfort, KY |        |                                                      |  |  |  |
| Wiew or Elevation                    | Deta   | il of molded brick cornic                            |  |  |  |
|                                      |        |                                                      |  |  |  |
| Date Taken Marc                      | h 198  | 6                                                    |  |  |  |