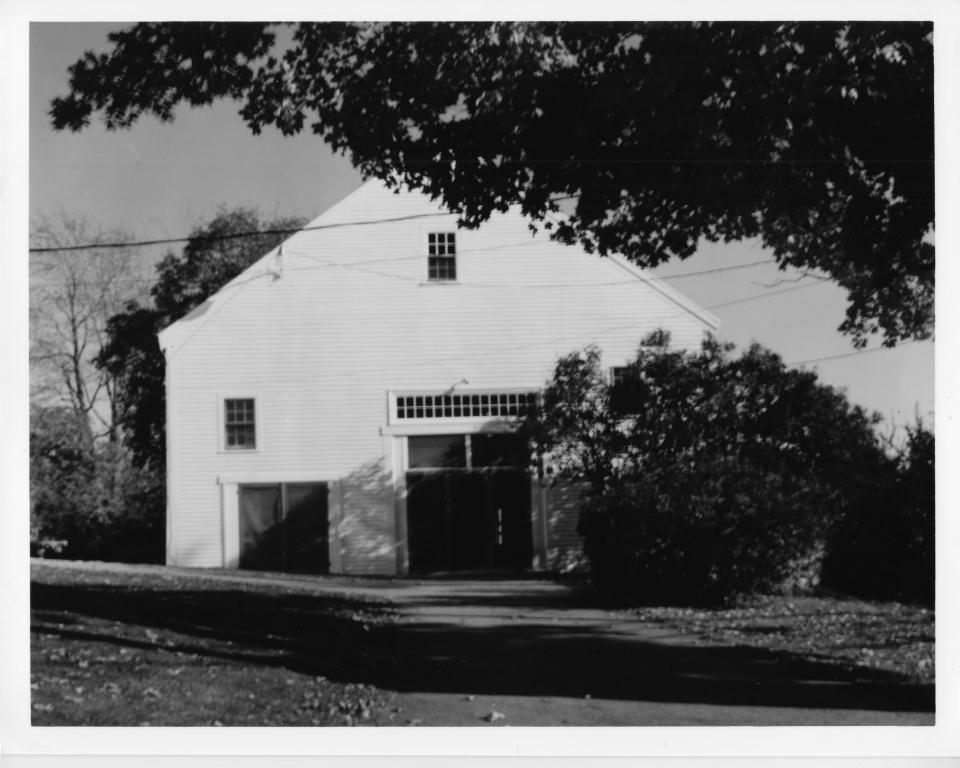

## NATIONAL REGISTER OF HISTORIC PLACES PROPERTY PHOTOGRAPH FORM: NEW HAMPSHIRE

| Historic Name:               | WAKEFIELD HOUSE                                                       |  |
|------------------------------|-----------------------------------------------------------------------|--|
| Common Name:<br>NR District: | WAKEFIELD HOUSE<br>n/a                                                |  |
| Address:                     | Wakefield Triangle, Rte. 153<br>Wakefield, NH                         |  |
| City/Town/State:             |                                                                       |  |
| Photographer:                | Pearl Evans Isenbergh (2216 Mass. Ave. N.W., Washington, DC 20008)    |  |
| Negative with:               | photographer Sept. 1982                                               |  |
| Description:                 | Front (northwest) elevation of barn.                                  |  |
|                              | View: West. Camera facing East 1 1991                                 |  |
| Photographer faci            | ng N NE E SE S SW W NW Photo Date: September 1982 Photo Number 3 of 6 |  |