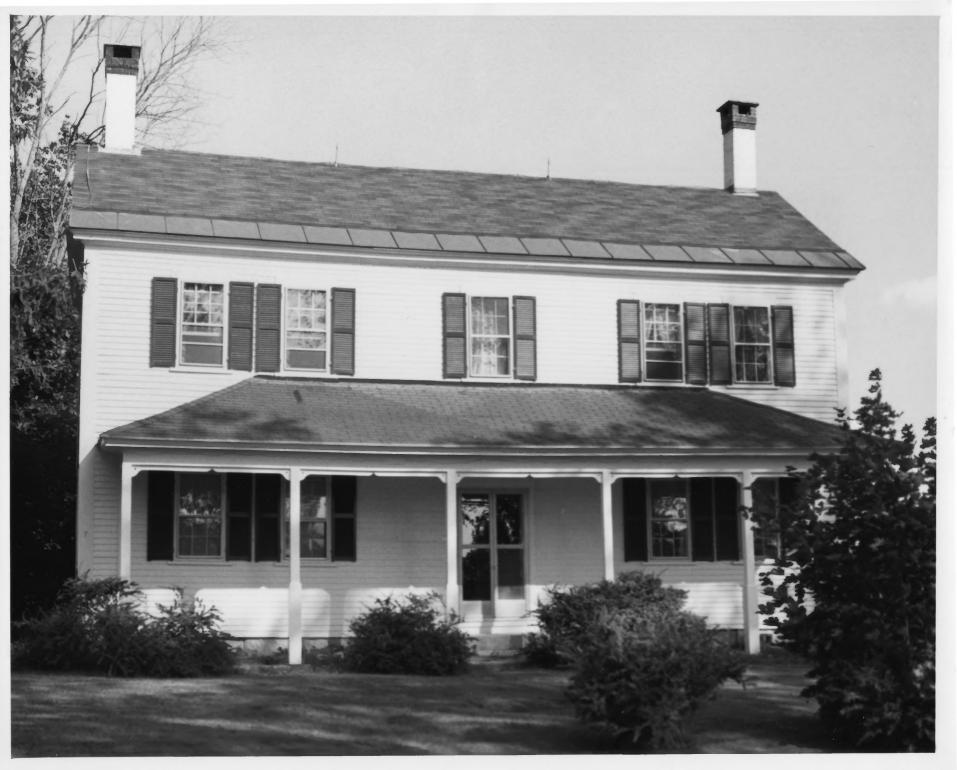

## NATIONAL REGISTER OF HISTORIC PLACES PROPERTY PHOTOGRAPH FORM: NEW HAMPSHIRE WAKEFIELD HOUSE **Historic Name:** House WAKEFIELD HOUSE Common Name: NR District: n/a Wakefield Triangle, Rte. 153 Address: Wakefield, NH City/Town/State: Pearl Evans Isenbergh (2216 Mass. Ave. N.W., Washington, DC 20008) Photographer: gative in photographer's possession photographer Negative with: Front facing W - Camen facing E Front (northwest) elevation. Description: