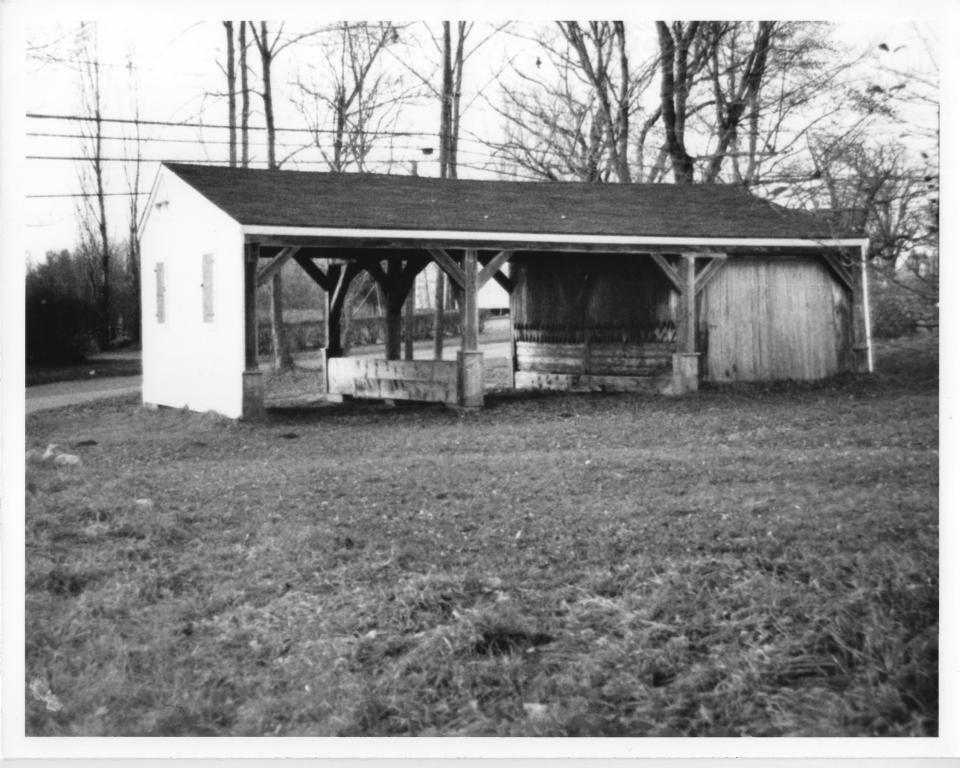

| listoric Name:   | WAKEFIELD HOUSE                                                                                                                                   |
|------------------|---------------------------------------------------------------------------------------------------------------------------------------------------|
| Common Name:     | WAKEFIELD HOUSE                                                                                                                                   |
| IR District:     | n/a<br>Wakefield Triangle, Rte. 153<br>Wakefield, NH                                                                                              |
| Address:         | Wakefield Triangle, Rte. 153                                                                                                                      |
| City/Town/State: | Wakefield, NH                                                                                                                                     |
| hotographer:     | william Gaver                                                                                                                                     |
| legative with:   | The Isenbergh's (owners).                                                                                                                         |
| Description:     | Old Carriage Shed. Interior faced with old picket fencing. Gothic-arched<br>birdhouse on south exterior wall. (Southwest & southeast elevations.) |