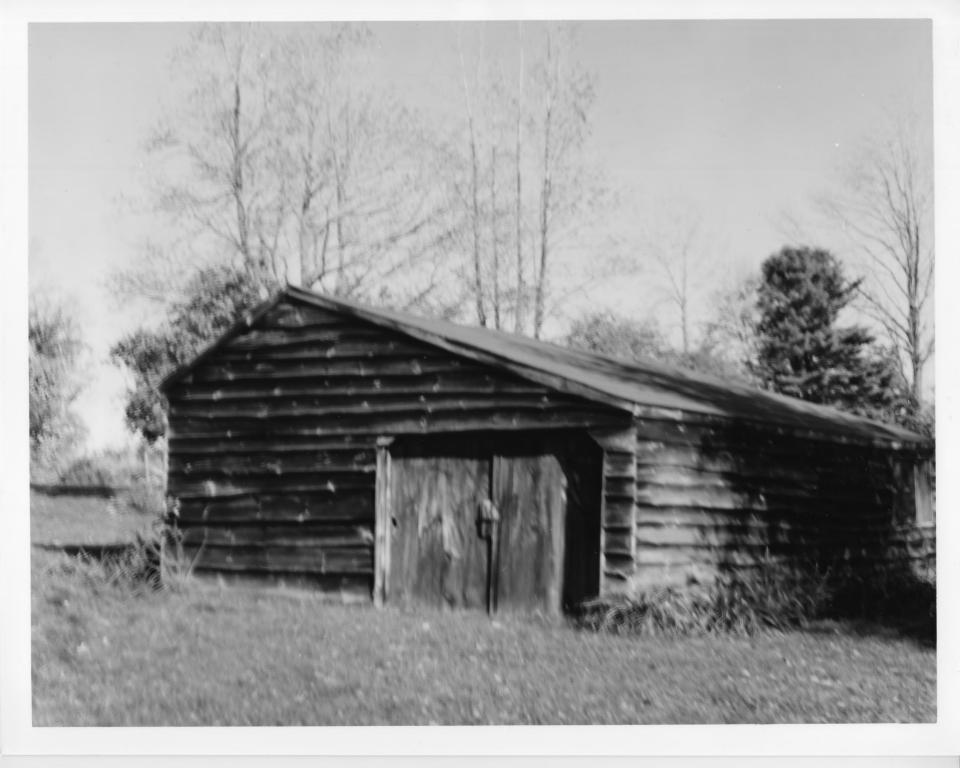

## NATIONAL REGISTER OF HISTORIC PLACES PROPERTY PHOTOGRAPH FORM: NEW HAMPSHIREHistoric Name:<br/>Common Name:<br/>NR District:<br/>NAddress:<br/>City/Town/State:<br/>Photographer:WAKEFIELD HOUSE<br/>n/a<br/>Wakefield Triangle, Rte. 153<br/>Wakefield, NH<br/>Pearl Evans Isenbergh (2216 Mass. Ave. N.W., Washington, DC 20008)Negative with:photographer.Description:Tool shed (northeast elevation).

Photographer facing N NE E SE S SW W NW Photo Date: September 1982 Photo Number 4 of 6