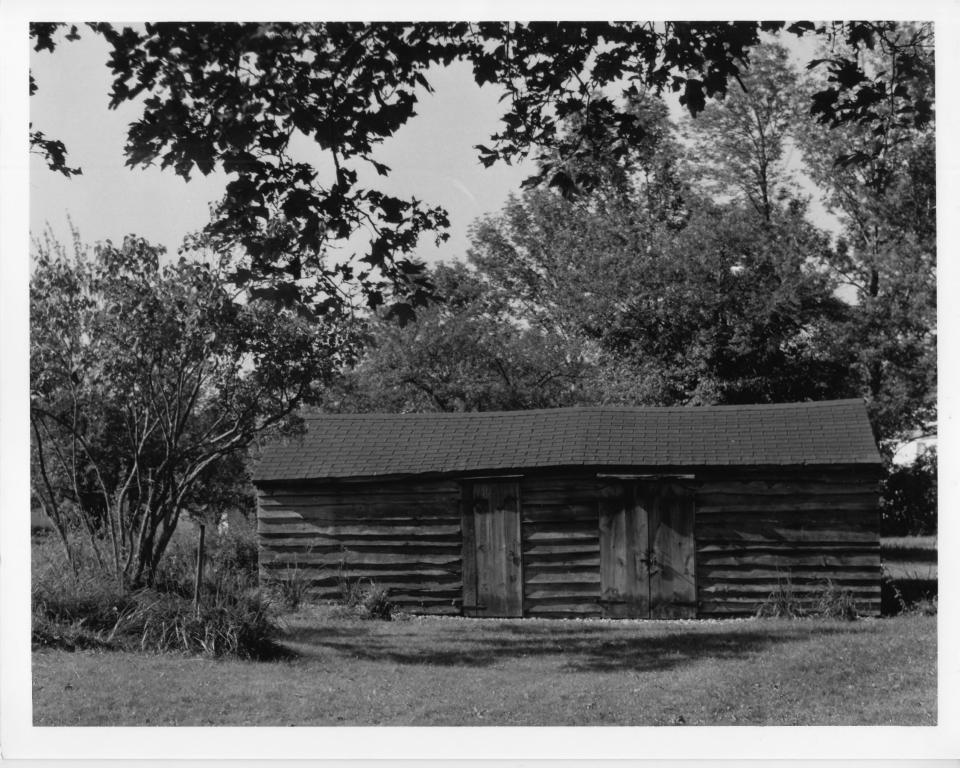

## NATIONAL REGISTER OF HISTORIC PLACES PROPERTY PHOTOGRAPH FORM: NEW HAMPSHIREHistoric Name:<br/>Common Name:<br/>NR District:<br/>NAddress:<br/>City/Town/State:<br/>Photographer:WAKEFIELD HOUSE<br/>n/a<br/>Wakefield Triangle, Rte. 153<br/>Wakefield, NH<br/>Pearl Evans Isenbergh (2216 Mass. Ave. N.W., Washington, DC 20008)Negative with:photographer.Description:Tool shed (northeast elevation).

Photographer facing N NE E SE S SW W NW Photo Date: September 1982 Photo Number 4 of 6