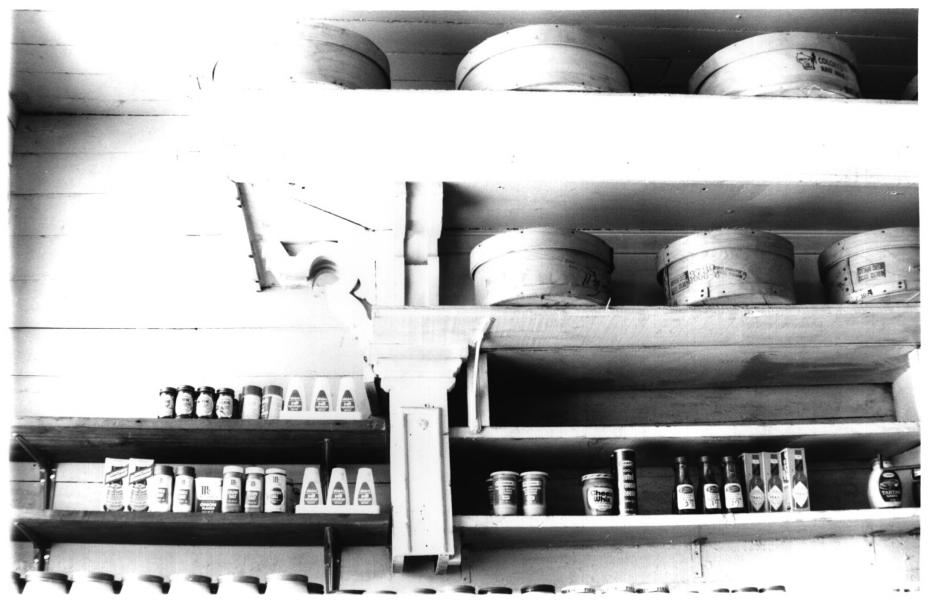

J. C. TATE GENERAL MDSE. STORE 5 27 BELFAST, TN PHOTO BY: Nick Fielder JUN 5 1978
DATE: May 1978 NEG: Tn. Historical Commission

Detail, brackets and cornices in store

J. C. TATE GENERAL MDSE. STORE 6 47 BELFAST, TN PHOTO BY: Nick Fielder JUN 5 1978 DATE: May 1978 NEG: Tn. Historical Commission 12 1978 Detail, exterior facade of store MARSHALL COUNTY