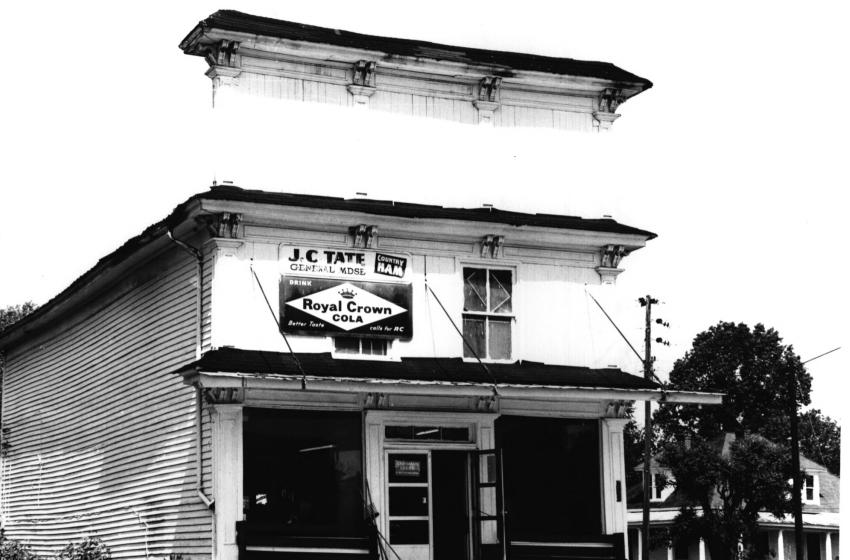

J. C. TATE GENERAL MDSE. STORE 5 27 BELFAST, TN PHOTO BY: Nick Fielder JUN 5 1978
DATE: May 1978 NEG: Tn. Historical Commission

Detail, brackets and cornices in store

J. C. TATE GENERAL MDSE. STORE 6 47 BELFAST, TN PHOTO BY: Nick Fielder JUN 5 1978 DATE: May 1978 NEG: Tn. Historical Commission 12 1978 Detail, exterior facade of store MARSHALL COUNTY