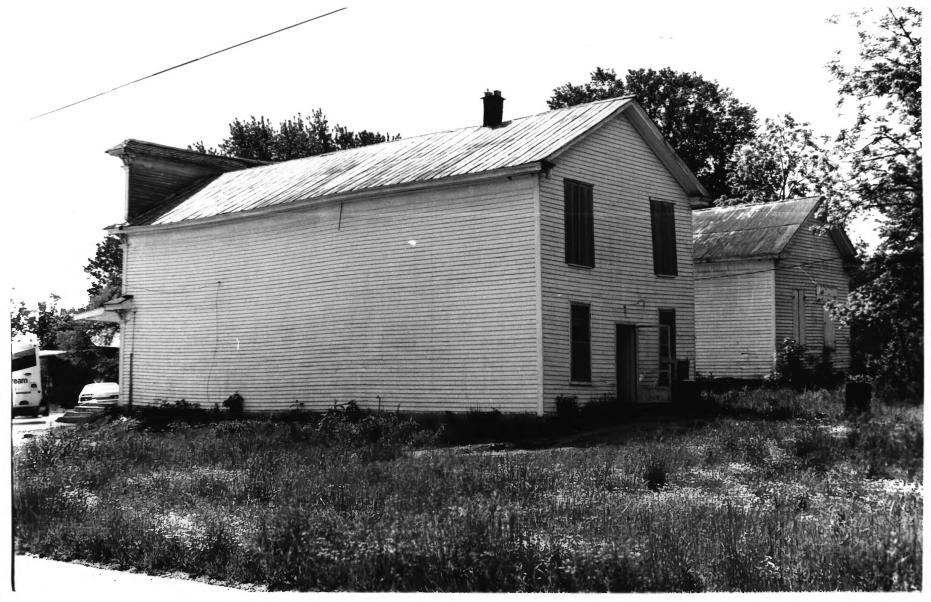

J. C. TATE GENERAL MDSE. STORE ... 197 BELFAST, TN PHOTO BY: Nick Fielder JUN 5 1978 JUL 12 1978 DATE: May 1978 NEG: Tn. Historical Commission North and west elevations of store

MARSHALL COUNTY

J. C. TATE GENERAL MERCHANDISE STORE 2 A7 BELFAST, TN
PHOTO BY: Nick Fielder
DATE: May 1978 NEG: Tn. Historical Commission South and east elevations of warehouse