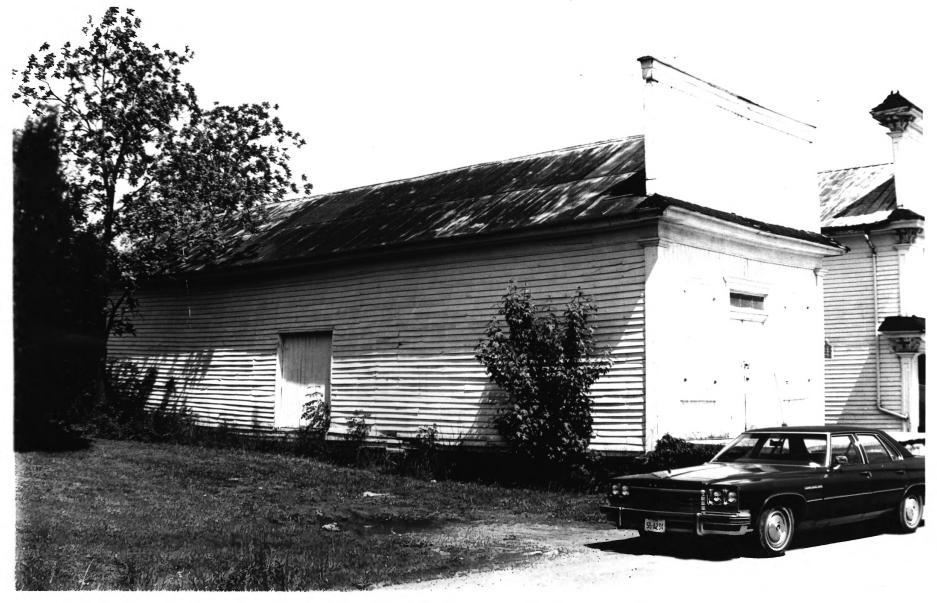

South and east elevations of warehouse

J. C. TATE GENERAL MDSE. STORE 3 47 BELFAST, TN PHOTO BY: Nick Fielder JUN 5 1978 DATE: May 1978 NEG: Tn. Historical Commission 1978 East and north elevations of store