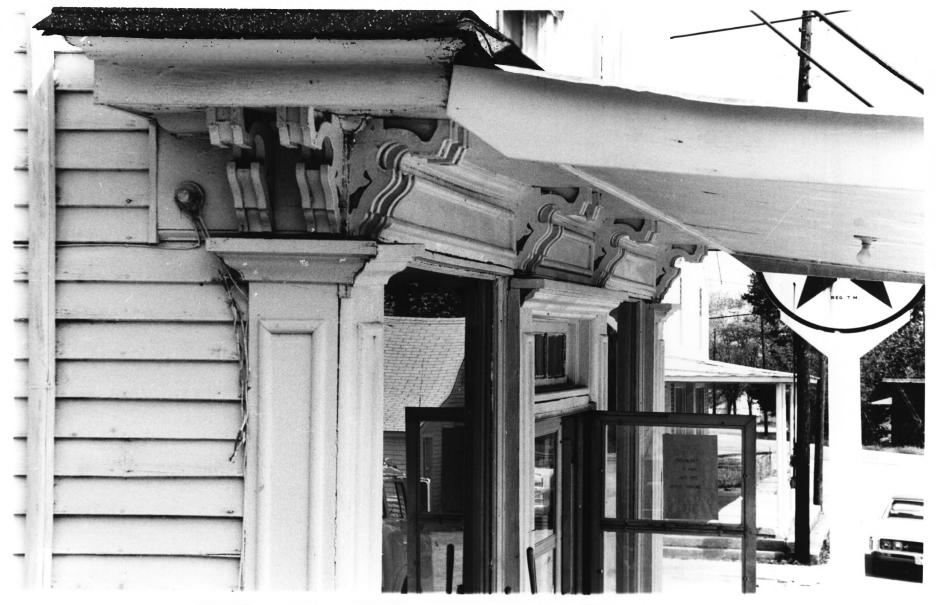

J. C. TATE GENERAL MDSE. STORE 5 27 BELFAST, TN PHOTO BY: Nick Fielder JUN 5 1978
DATE: May 1978 NEG: Tn. Historical Commission

Detail, brackets and cornices in store

J. C. TATE GENERAL MDSE. STORE 6 47 BELFAST, TN PHOTO BY: Nick Fielder JUN 5 1978 DATE: May 1978 NEG: Tn. Historical Commission 12 1978 Detail, exterior facade of store MARSHALL COUNTY