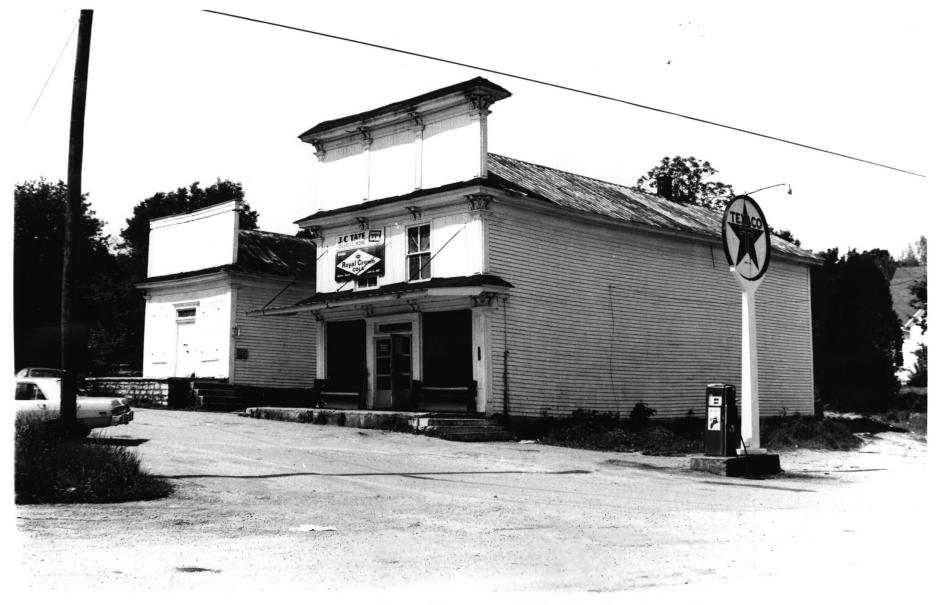

MARSHALL COUNTY

J. C. TATE GENERAL MDSE. STORE JUL 12 1978 BELFAST, TN
PHOTO BY: Nick Fielder

JUN 5
1978 **DATE:** May 1978 NEG: Tn. Historical Commission South and east facade of store "MARSHALL COUNTY