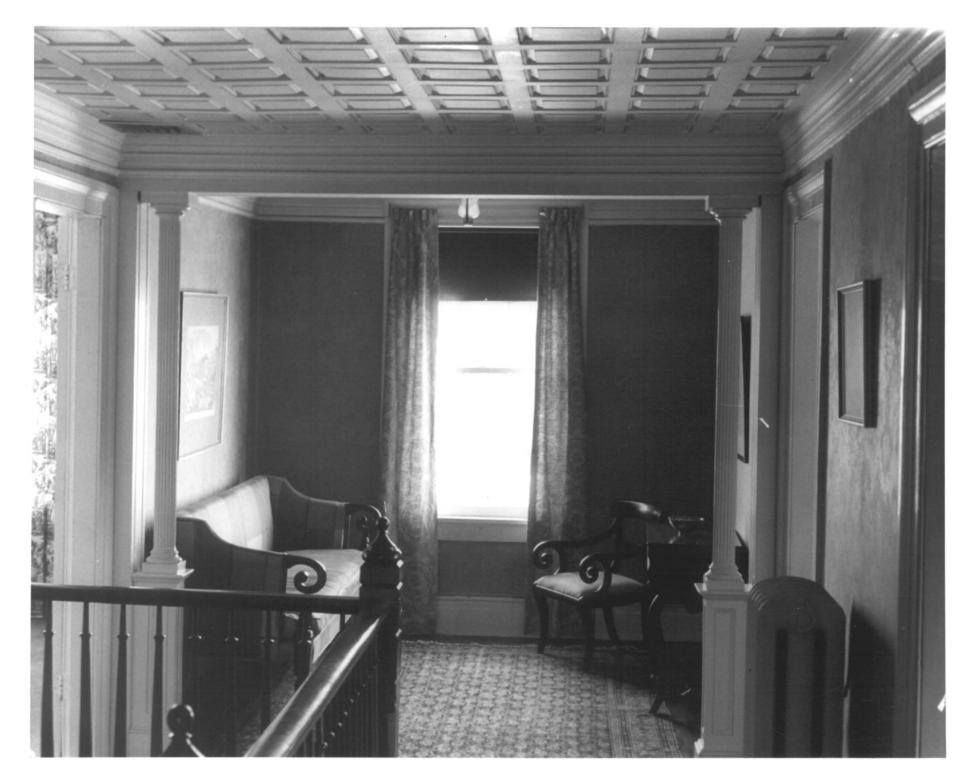

4 IDENTIFICATION

DESCRIBE VIEW, DIRECTION, ETC. IF DISTRICT, GIVE BUILDING NAME & STREET

PHOTO NO.

Interior, second-floor hall, view north

4