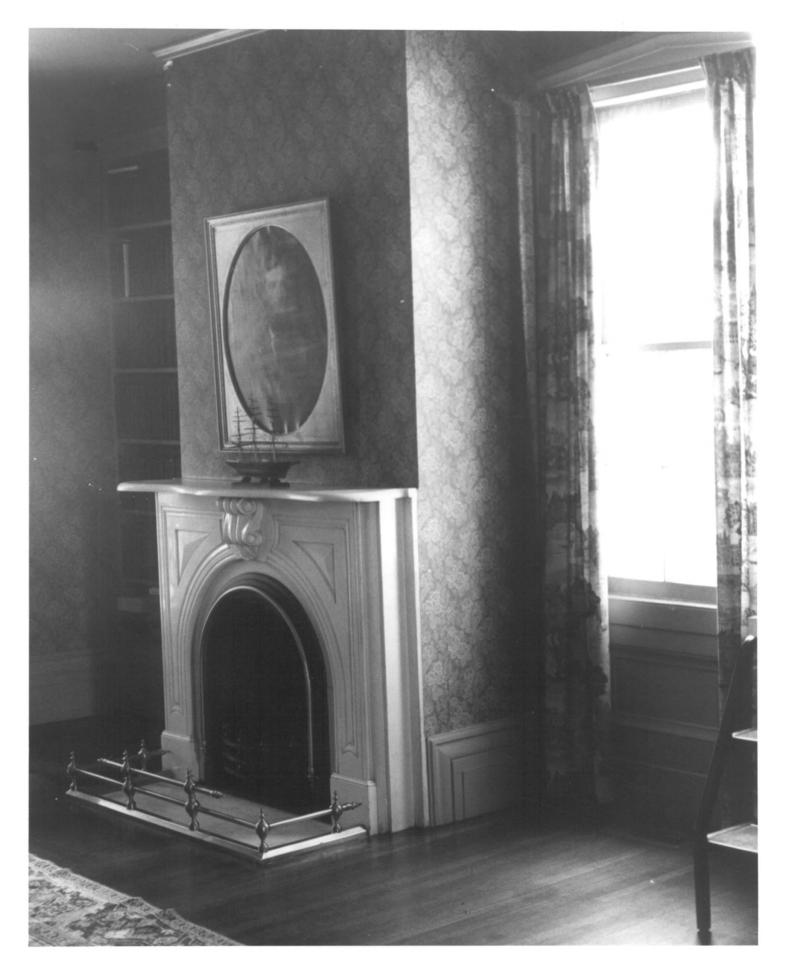

#### 4 IDENTIFICATION

DESCRIBE VIEW, DIRECTION, ETC. IF DISTRICT, GIVE BUILDING NAME & STREET

PHOTO NO.

Interior, showing parlor fireplace, view southwest

3