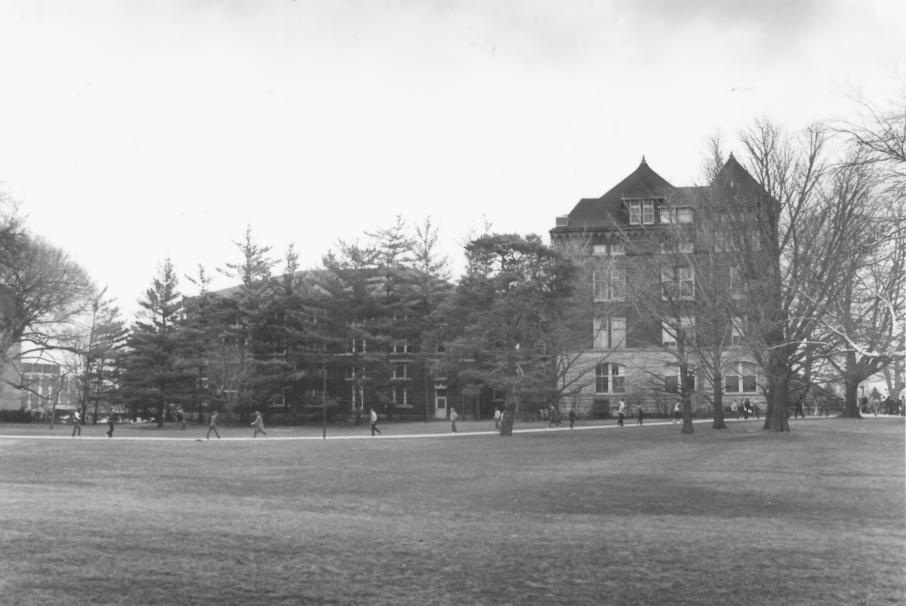

Iowa State University Campus Photo: 5

.

- By: Robert Harvey Date: March 4, 1985
- View: West elevation, original building

- Iowa State University Campus Photo: 6
- By: I.S.U. Photo Service
- Date: May 1975
- View: East elevation, central campus in background.