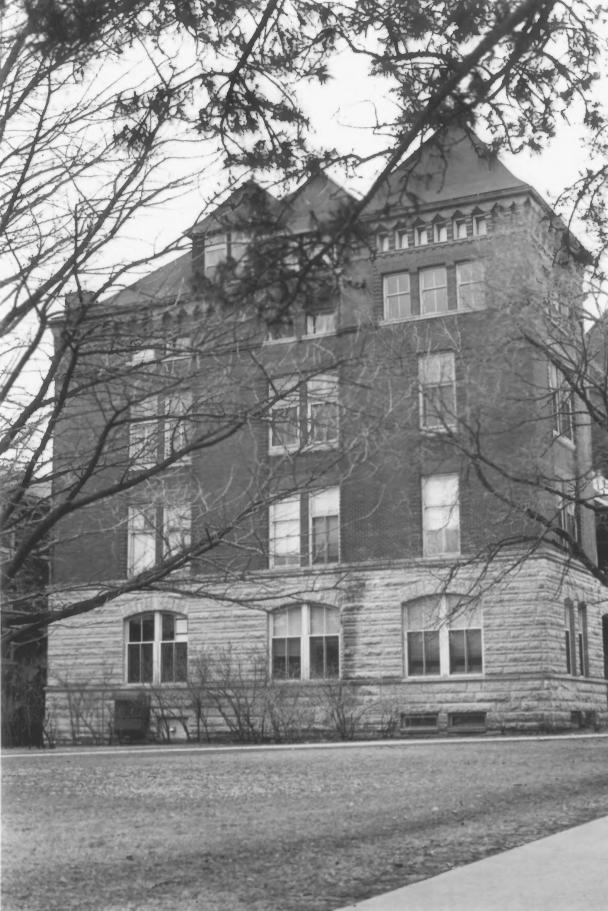

- Iowa State University Campus Photo: 1
- By: I.S.U. Photo Service
- Date: May 1972
- View: Aerial Southeast to Northwest McKay Hall in background

- Iowa State University Campus Photo: 2
- By: Robert Harvey Date: March 4, 1985 View: facade, south elevation