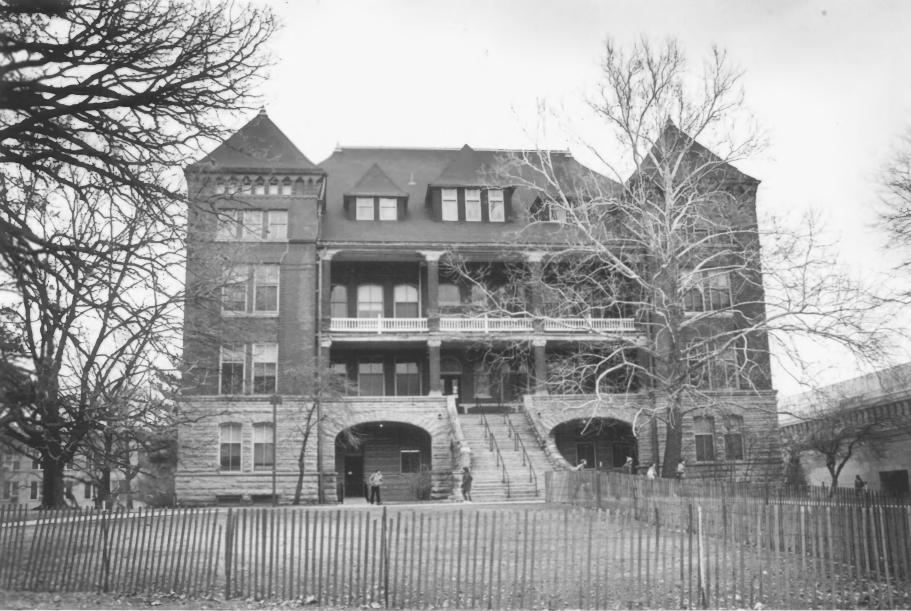

- Iowa State University Campus Photo: 1
- By: I.S.U. Photo Service
- Date: May 1972
- View: Aerial Southeast to Northwest McKay Hall in background

- Iowa State University Campus Photo: 2
- By: Robert Harvey Date: March 4, 1985 View: facade, south elevation