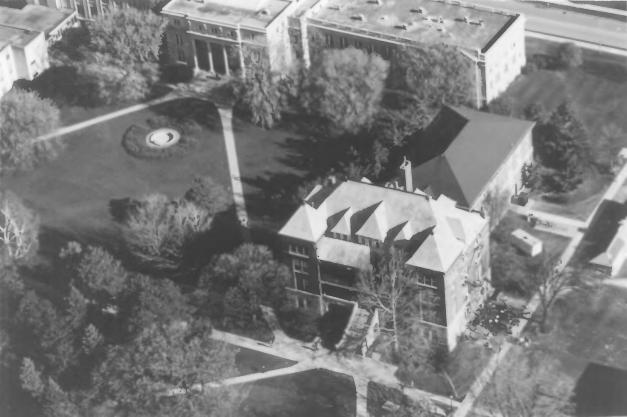

- Iowa State University Campus Photo: 1
- By: I.S.U. Photo Service
- Date: May 1972
- View: Aerial Southeast to Northwest McKay Hall in background

- Iowa State University Campus Photo: 2
- By: Robert Harvey Date: March 4, 1985 View: facade, south elevation