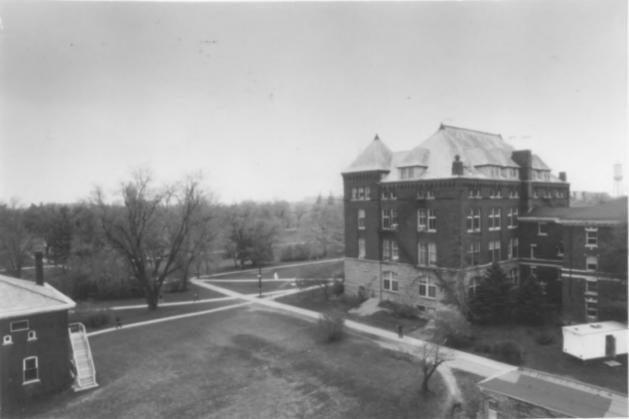

- Iowa State University Campus Photo: 7
- By: Robert Harvey
- Date: March 4, 1985
- View: Southeast corner, Horticulture Building, addition to east