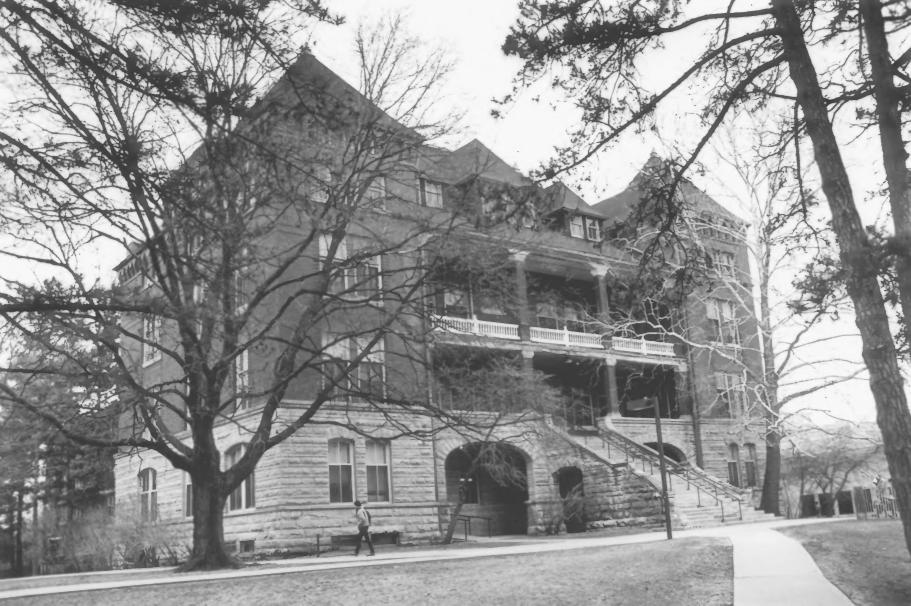

- Iowa State University Campus Photo: 3
- By: Robert Harvey Date: March 4, 1985 View: Southwest corner

- Iowa State University Campus Photo: 4
- By: Robert Harvey Date: March 4. 1985
- View: West elevation
- Original building and addition on north.