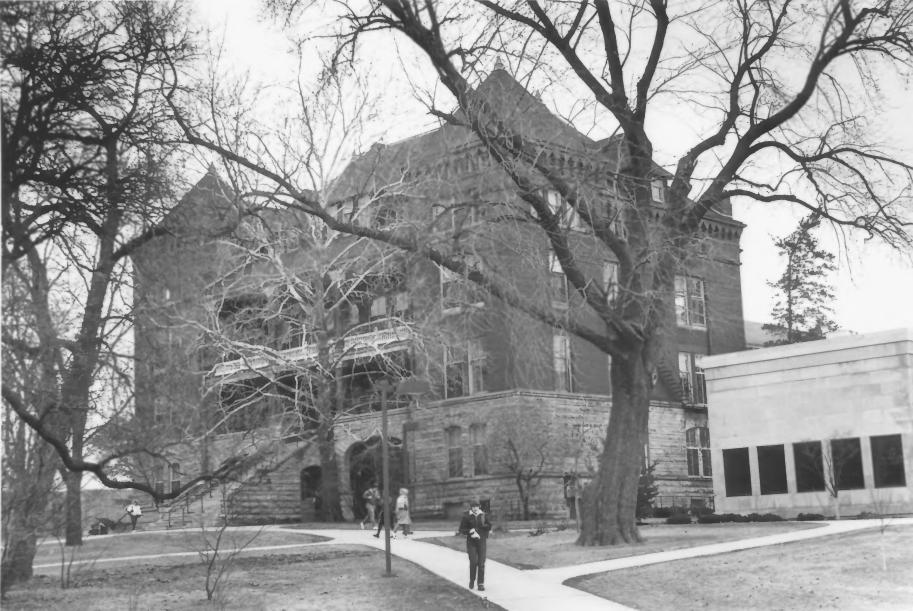

- Iowa State University Campus Photo: 3
- By: Robert Harvey Date: March 4, 1985 View: Southwest corner

- Iowa State University Campus Photo: 4
- By: Robert Harvey Date: March 4. 1985
- View: West elevation
- Original building and addition on north.