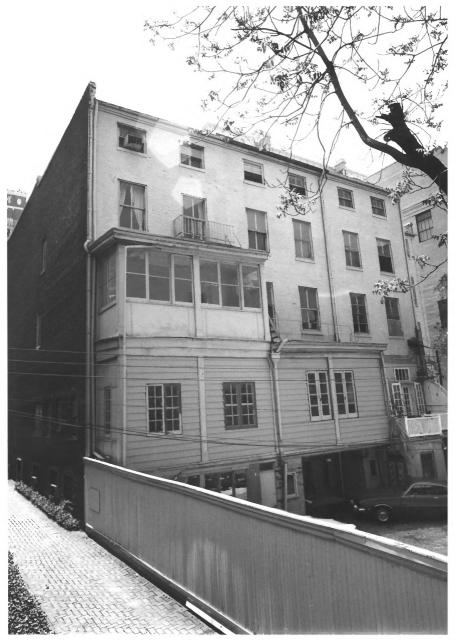

Blog 10, 12, 14, and 16 East Chase Street Baltimore City, Maryland Curt Lowman, 3/79 Neg. at MHT Rear view, from the NE of 10, 12, 14, & 16 E. Chase Street

MAR I.O. 1980. JAN 4 1980

Rear view - Northeast angle of 10, 12, 14, 16 E. Chase Street. Photographer - Curt Lowman March 1979