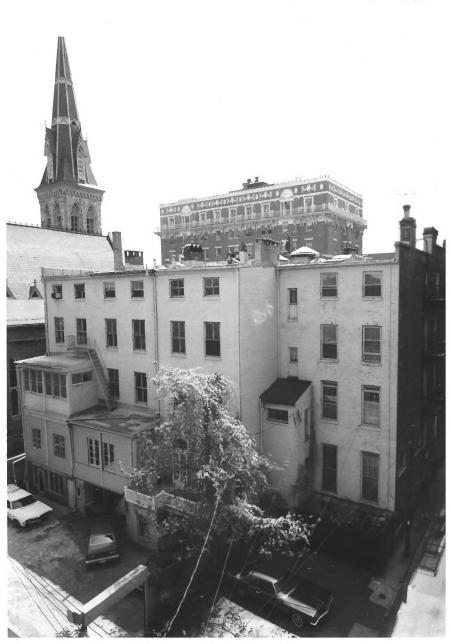

12398-3

Buildway 10, 12, 14, and 16 East Chase Street Baltimore City, Maryland Curt Lowman, 3/79 Neg. at MHT Rear view from the NW of 10, 12, 14, & 16 E. Chase Street

JAN 4 1980

Rear view - N.W. angle of 10, 12, 14, 16 E. Chase St. Photographer - Curt Lowman March 1979