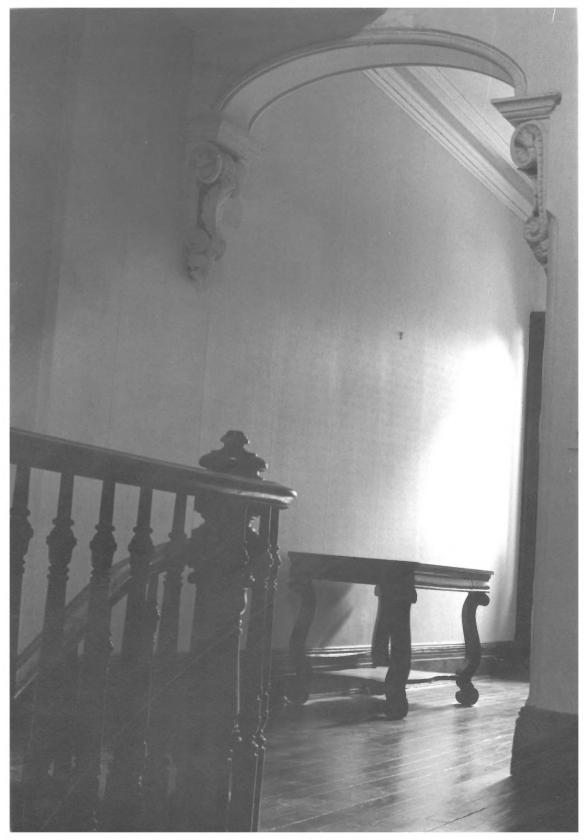

12398-9

ordings 10, 12, 14, and 16 East Chase Street Baltimore City, Maryland Curt Lowman, 3/79 Neg. at MHT Interior, first floor 16 East Chase Street stairways 4 1980

JAN

16 East chase St.

Interior, first floor, showing beginning of stairway leading to upper floors, and stairway leading to ground floor. This is a winding stairway with hand rail and spindles to fourth This typifies stairways in all four buildings. floor. March 1979 Photographer- James Burger