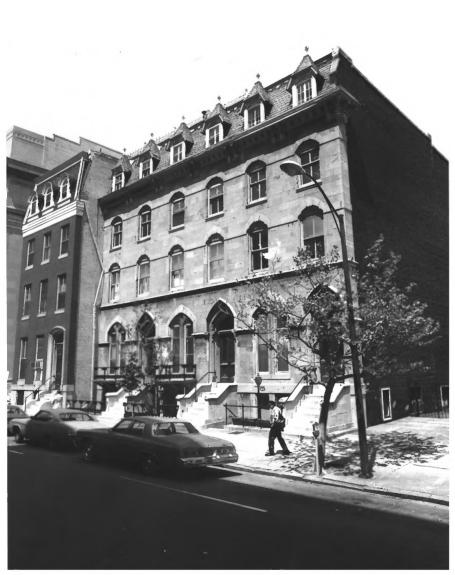

Bu Pland 10, 12, 14, and 16 East Chase Street Baltimore City, Maryland Curt Lowman, 3/79 Neg. at MHT Exterior view, from the southeast

JAN 4 1980

MAR\_1\_0\_1980

Exterior view of 10, 12, 14, 16 E. Chase Street Southeast angle. Photographer - Curt Lowman March 1979