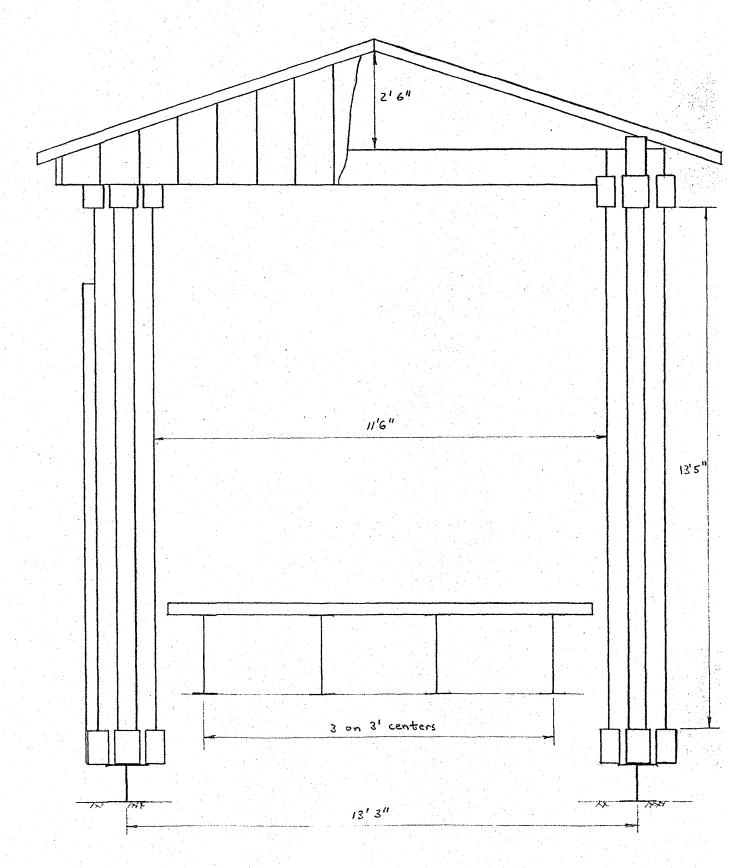

#### DESCRIBE THE PRESENT AND ORIGINAL (IF KNOWN) PHYSICAL APPEARANCE

The Sarvis Fork Covered Bridge is 11 feet-8 inches wide and has a length of 101 feet-31/2 inches, which is the center to center distance between the opposite endposts. It has red wooden siding and a sheet metal roof. The trusses, which are of the patented Long type and are constructed almost identically to those of the Staats Mill bridge, have 13 panels; each approximately 9 feet-4 inches long and 12 feet-5 inches high. Each panel has double diagonals comprised of two-6 x 7 inch members, which slope toward the centerpost and a 6 x 7 inch single center diagonal, fitting between and bolted to the double diagonals. As in the Staats Mill bridge, the tops of the single diagonals fit into the notched tops of the 6 x 7 inch verticals, while the bottom ends rest on bearing blocks. The top chord is made up of an 8 x 8 3/4 inch member sandwiched between two-5 x 8 3/4 inch members while the bottom chord contains a  $7\frac{1}{4}$  x  $10\frac{1}{2}$  inch member sandwiched between two-5 3/4 x 10½ inch members. A curious broken-back arch composed of 3½ x 11½ inch members, spans the length of both trusses. It is nonfunctional, since there are spaces between many of the arch sections. The ends of the arches rest at the bottom end panel joints and are not securely fastened. the arch is an original part of the bridge or was added at a later date is not known. It is questionable whether the arch ever added to the bridge's load carrying capacity or served as a stiffening device.

The bridge is heavily reinforced with steel stringers and supported on a dual bent system. This modern reinforcement completely supports the wooden deck so that the trusses are no longer subject to live loads (1).