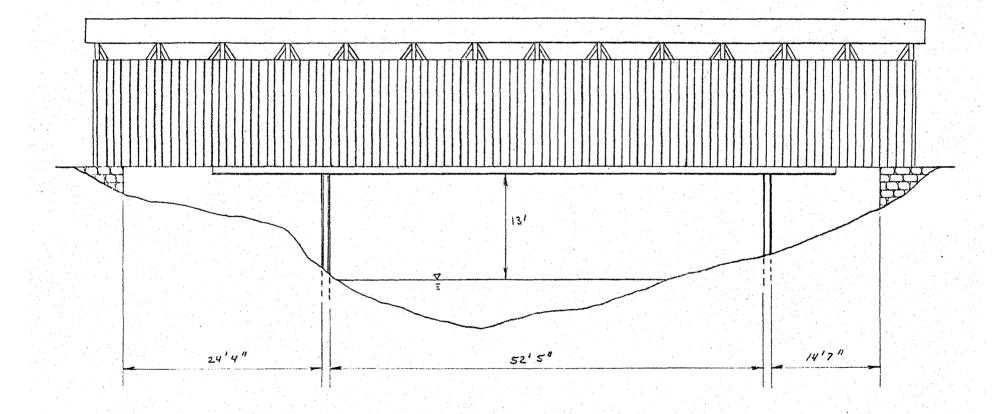

#### DESCRIBE THE PRESENT AND ORIGINAL (IF KNOWN) PHYSICAL APPEARANCE

The Sarvis Fork Covered Bridge is 11 feet-8 inches wide and has a length of 101 feet-31/2 inches, which is the center to center distance between the opposite endposts. It has red wooden siding and a sheet metal roof. The trusses, which are of the patented Long type and are constructed almost identically to those of the Staats Mill bridge, have 13 panels; each approximately 9 feet-4 inches long and 12 feet-5 inches high. Each panel has double diagonals comprised of two-6 x 7 inch members, which slope toward the centerpost and a 6 x 7 inch single center diagonal, fitting between and bolted to the double diagonals. As in the Staats Mill bridge, the tops of the single diagonals fit into the notched tops of the 6 x 7 inch verticals, while the bottom ends rest on bearing blocks. The top chord is made up of an 8 x 8 3/4 inch member sandwiched between two-5 x 8 3/4 inch members while the bottom chord contains a  $7\frac{1}{4}$  x  $10\frac{1}{2}$  inch member sandwiched between two-5 3/4 x 10½ inch members. A curious broken-back arch composed of 3½ x 11½ inch members, spans the length of both trusses. It is nonfunctional, since there are spaces between many of the arch sections. The ends of the arches rest at the bottom end panel joints and are not securely fastened. the arch is an original part of the bridge or was added at a later date is not known. It is questionable whether the arch ever added to the bridge's load carrying capacity or served as a stiffening device.

The bridge is heavily reinforced with steel stringers and supported on a dual bent system. This modern reinforcement completely supports the wooden deck so that the trusses are no longer subject to live loads (1).