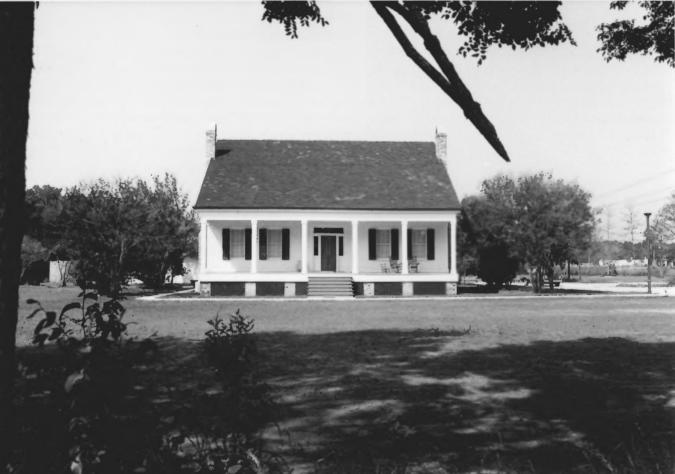

Kleinpeter House East Baton Rouge Parish, LA Jonathan Fricker LA State Historic Preservation Office May 1986 Photo #1 Southwest.

The garage barely visible to the left is <u>not</u> within the nominated acreage.