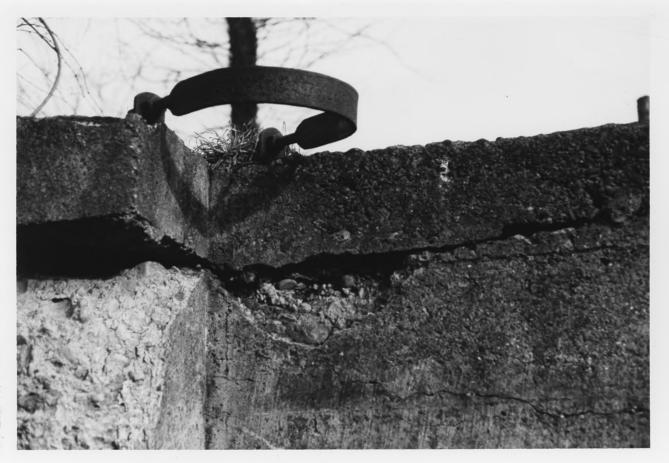

An original piece of hardware on the east lock wall. This is probably the wrought iron collar bearing

that held the gate post.

#16918

JUN 2 7 1979

DEC 1 1 1979