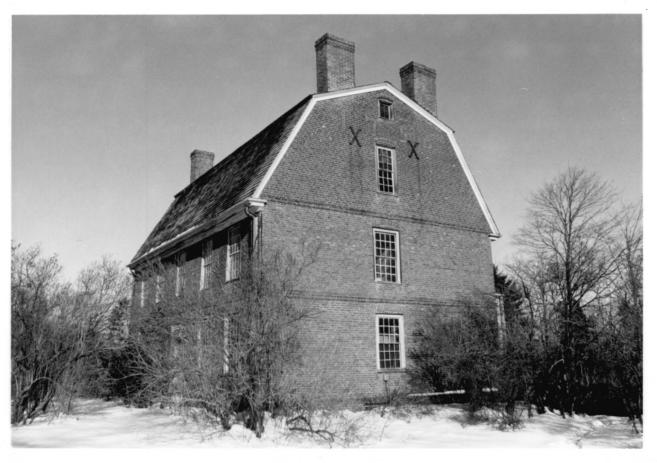

DESCRIBE VIEW, DIRECTION, ETC.

John Barker House, south and west(main)elevations. Note "1756" date in upper gable, belt courses, and segmental arched window treatment. View northeast.

FORM 10-301 A (6/72)