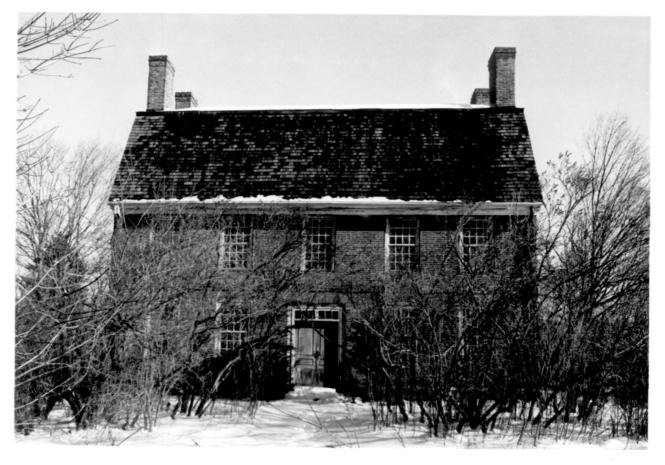

John Barker House, main(west)elevation. Wood roof shingles are recent replacements. View east.

#2 47

DESCRIBE VIEW, DIRECTION, ETC.

UNITED STATES DEPARTMENT OF THE INTERIOR NATIONAL PARK SERVICE

FORM 10-301 A #3