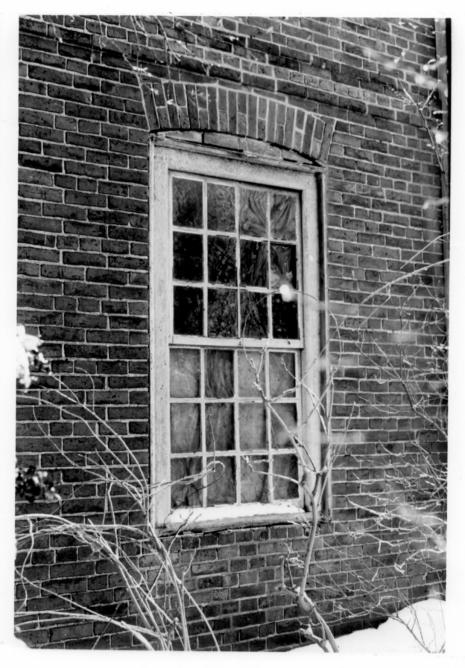

John Barker House, showing fenestration treatment, main elevation of main(1756) house block. Note use of segmental brick load-bearing arches, and belt courses of blackened decorative brickwork above window. View east.

#797

DESCRIBE VIEW, DIRECTION, ETC.