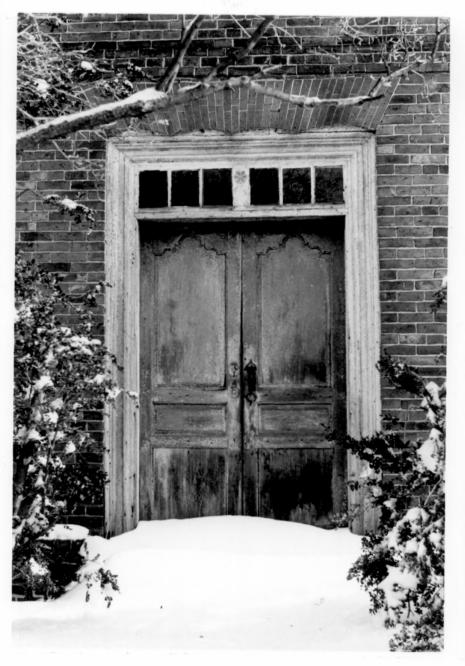

4. IDENTIFICATION

DESCRIBE VIEW, DIRECTION, ETC.

John Barker House, main entrance portal, main(west) elevation, showing treatment of front door and transom. View east.

#6 77

FORM 10-301 A

UNITED STATES DEPARTMENT OF THE INTERIOR NATIONAL PARK SERVICE