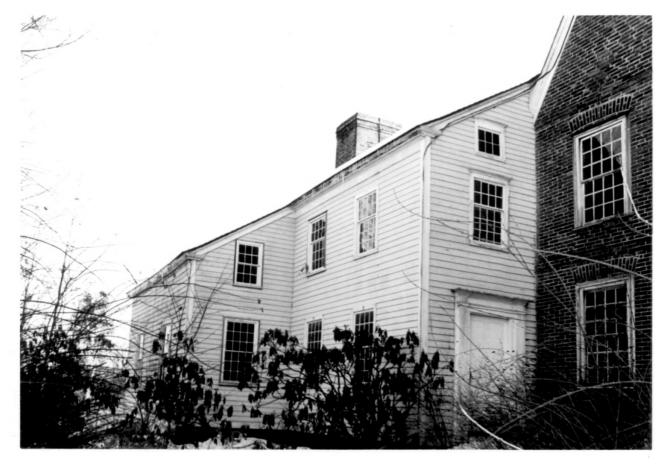

DESCRIBE VIEW, DIRECTION, ETC.

John Barker House, rear(east) and south elevation, showing south wall of rear ell added in 1814. Photo taken from down-slope of rear yard. View northwest.

FORM 10-301 A (6/72)