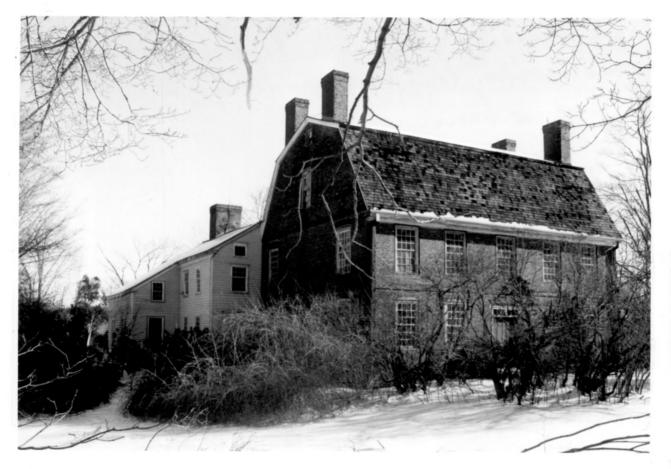

DESCRIBE VIEW, DIRECTION, ETC.

John Barker House, main(west)elevation, and showing placement of rear ell. View southeast.

#147

FORM 10-301 A (6/72)