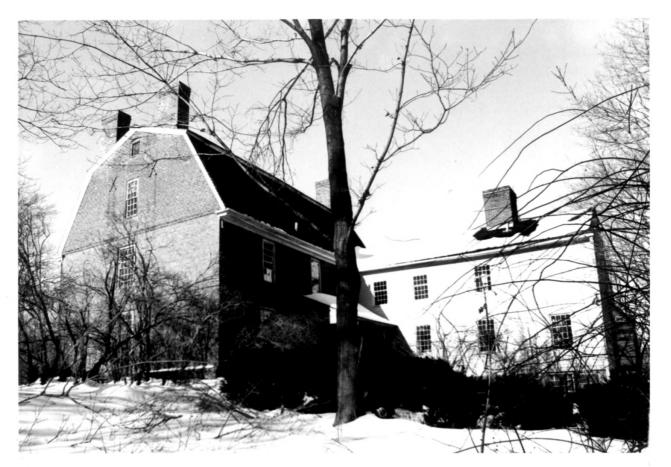

DESCRIBE VIEW, DIRECTION, ETC.

John Barker House, rear(east) and south elevation, showing south wall of rear ell added in 1814. Photo taken from down-slope of rear yard. View northwest.

FORM 10-301 A (6/72)