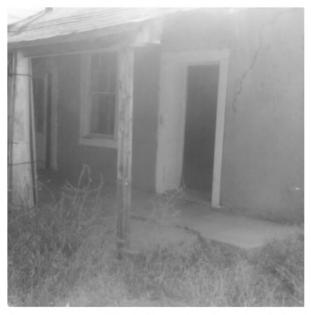

| OCATION             | 100                |         |         | 6)                               | Δ   |
|---------------------|--------------------|---------|---------|----------------------------------|-----|
| STREET AND NUMBER:  |                    |         | 1       | PECENEL                          | (3) |
| Hunter Lig          | gett Military Rese | rvation | 14      | KFPEIL                           | 1   |
| CITY OR TOWN:       | -                  |         |         | NOV 27 1973                      | 10  |
| Jolon               |                    |         | ro      | NOV & MAL                        |     |
| STATE:              |                    | CODE    | OUNTY:  | NATIONAL<br>NATIONAL<br>REGISTER |     |
| California          |                    | 06      | Montere | REGIS                            |     |
| HOTO REFERENCE      |                    |         | - /     | 10 10                            | \$/ |
| PHOTO CREDIT:       | Unknown            |         |         | 11211                            |     |
| DATE OF PHOTO:      | 1970               |         |         |                                  |     |
| NEGATIVE FILED AT:  | Monterey County :  |         |         |                                  |     |
| DENTIFICATION       |                    |         |         | ,                                |     |
| DESCRIBE VIEW, DIRE | CTION, ETC.        |         |         |                                  |     |
|                     |                    |         |         |                                  |     |
|                     | Northwest corner   |         |         |                                  |     |