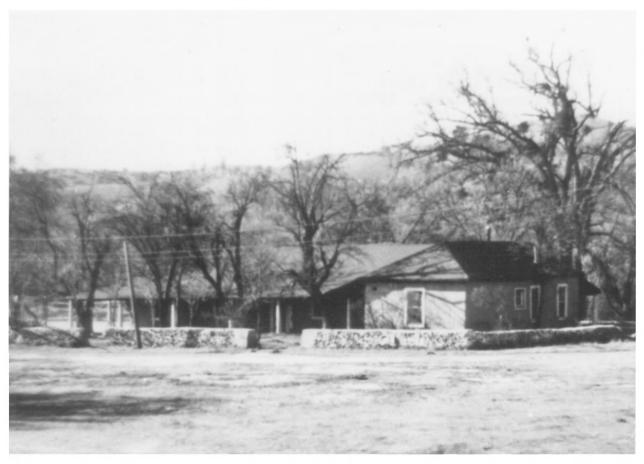

| OCATION             | 100                |         |         | 6)                               | Δ   |
|---------------------|--------------------|---------|---------|----------------------------------|-----|
| STREET AND NUMBER:  |                    |         | 1       | PECENEL                          | (3) |
| Hunter Lig          | gett Military Rese | rvation | 14      | KFPEIL                           | 1   |
| CITY OR TOWN:       | -                  |         |         | NOV 27 1973                      | 10  |
| Jolon               |                    |         | ro      | NOV & MAL                        |     |
| STATE:              |                    | CODE    | OUNTY:  | NATIONAL<br>NATIONAL<br>REGISTER |     |
| California          |                    | 06      | Montere | REGIS                            |     |
| HOTO REFERENCE      |                    |         | - /     | 10 10                            | \$/ |
| PHOTO CREDIT:       | Unknown            |         |         | 11211                            |     |
| DATE OF PHOTO:      | 1970               |         |         |                                  |     |
| NEGATIVE FILED AT:  | Monterey County :  |         |         |                                  |     |
| DENTIFICATION       |                    |         |         | ,                                |     |
| DESCRIBE VIEW, DIRE | CTION, ETC.        |         |         |                                  |     |
|                     |                    |         |         |                                  |     |
|                     | Northwest corner   |         |         |                                  |     |