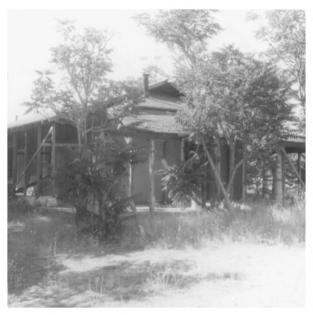

#### NATIONAL REGISTER OF HISTORIC PLACES PROPERTY PHOTOGRAPH FORM

| STATE            |      |
|------------------|------|
| California       |      |
| COUNTY           |      |
| Monterey         |      |
| FOR NPS USE ONLY | 1    |
| ENTRY NUMBER     | DATE |
| 7 1974           |      |

| (Type all entries - attach to or enclose with photograph) | ENTRY NUMBER        | DATE     |
|-----------------------------------------------------------|---------------------|----------|
| (Type all entries - attach to of encrose with photograph) | 11 7 1974           |          |
| 1. NAME                                                   | 901                 |          |
| соммом: Jose Mario Gil Adobe                              |                     |          |
| AND/OR HISTORIC: SAME                                     |                     |          |
| 2. LOCATION                                               | 100                 |          |
| STREET AND NUMBER:                                        |                     |          |
| Hunter Liggett Military Reservation                       |                     |          |
| CITY OR TOWN:                                             |                     |          |
| Monterey County, Jolon                                    |                     |          |
| STATE: CODE COUNTY:                                       |                     | CODE     |
| California 06                                             | Monterev            | 053      |
| 3. PHOTO REFERENCE                                        |                     |          |
| PHOTO CREDIT: Unknown                                     | EIT                 | 161      |
| DATE OF PHOTO: 1970                                       | 1311                |          |
| NEGATIVE FILED AT: Monterey County Historical Advisor     | y Committee Dro     | FIVE     |
| Monterey County Courthouse, Salina                        | s, California   NEL | CIAFA    |
| 4 IDENTIFICATION                                          | my www              | 0.67.073 |
| DESCRIBE VIEW, DIRECTION, ETC.                            |                     | 2 7 1973 |
|                                                           | A NAT               | TONAL    |
| Northeast corner                                          | REC                 | SISTER   |
|                                                           |                     | - 31     |
|                                                           | 2/3                 | 1111     |
|                                                           |                     |          |