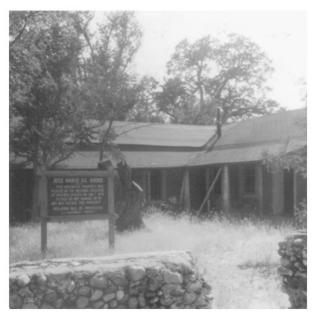

| 0.67.073 |
| DESCRIBE VIEW, DIRECTION, ETC.                            |                     | 2 7 1973 |
|                                                           | A NAT               | TONAL    |
| Northeast corner                                          | REC                 | SISTER   |
|                                                           |                     | - 31     |
|                                                           | 2/3                 | 1111     |
|                                                           |                     |          |



Fil, Tose Mario, adobe M onterey County, Calefornia



Gil, Tose Mario, Adobe Monterey County, California



Gil, Tose Mario, adobe Monterye California



Gil, Tose Mario, adobe Monterey County, Californise



Gil, Tose Mario, adobe Monterey County, California



Gil, fose morio, alobe monterey County, California