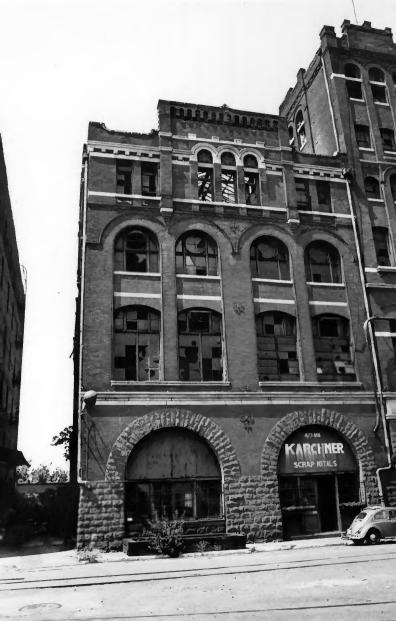

South end of east elevation, facing west

2 of 11 OCT 1 6 1980 NOV 2 5 1980

477 Tennessee St., Memphis, Shelby County, TM PHOTOGRAPHER: John Parish DATE: April, 1980 MEGATIVE: City of Memphis, Division of Housing and Community Development