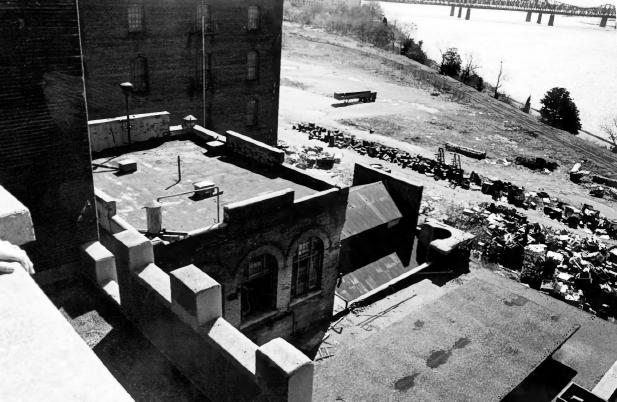

River view from roof, facing southwest

9 of 11 NOV 2 5 1980 OCT 1 6 1980

```
477 Tennessee St., Memphis, Shelby County, TN
PHOTOGRAPHER: John Parish
DATE: April . 1980
NEGATIVE: City of Memphis, Division of
           Housing and Community Development
Interior skylight, facing east
```