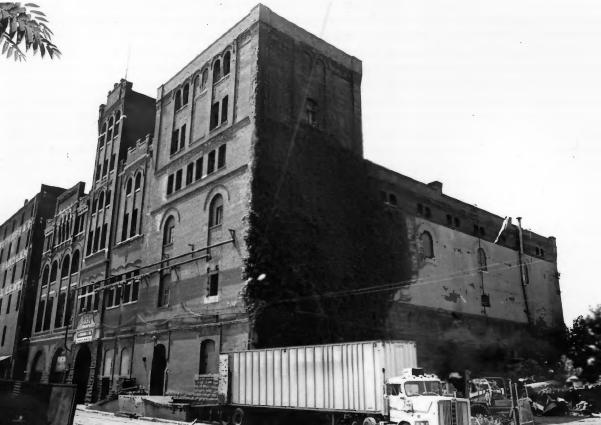

South elevation, facing northwest

5 of 11 NOV 2 5 1980 OCT 1 6 1980

```
THE TENNESSEE BREWERY
477 Tennessee St., Memphis, Shelby County, TN
PHOTOGRAPHER: John Parish
DATE: April, 1980
NEGATIVE: City of Memphis, Division of
           Housing and Community Development
Tunnel at base of Tower in east elevation,
```