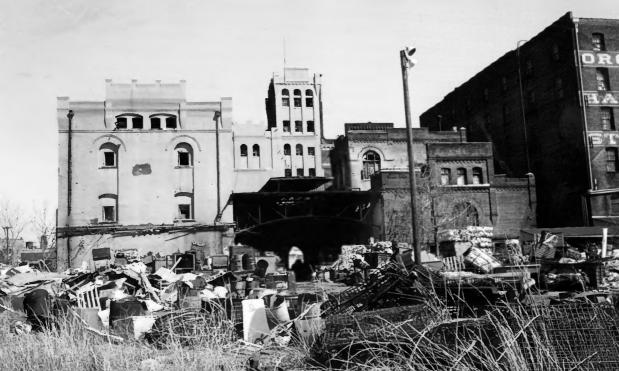

West elevation loading court, facing east

8 of 11 OCT 1 6 1980 NOV 2 5 1980

```
THE TENNESSEE BREWERY

477 Tennessee St., Memphis, Shelby County, TN
PHOTOGRAPHER: John Parish
DATE: April , 1980

NEGATIVE: City of Memphis, Division of
Housing and Community Development
```