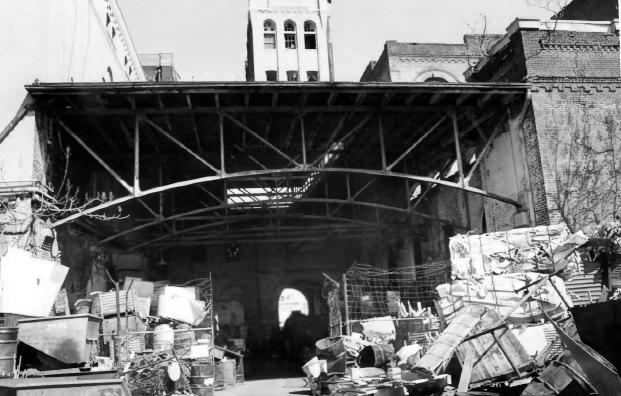

West elevation loading court, facing east

8 of 11 OCT 1 6 1980 NOV 2 5 1980

```
THE TENNESSEE BREWERY

477 Tennessee St., Memphis, Shelby County, TN
PHOTOGRAPHER: John Parish
DATE: April , 1980

NEGATIVE: City of Memphis, Division of
Housing and Community Development
```