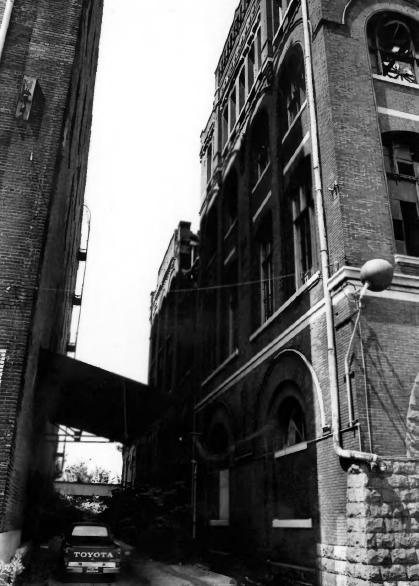

4 of 11 NOV 2 5 19800CT 1 6 1980

southwest

Tower, central east elevation, facing

```
THE TENNESSEE BREWERY

477 Tennessee St., Memphis, Shelby County, TN
PHOTOGRAPHER: John Parish
DATE: April, 1980
NEGATIVE: City of Memphis, Division of
Housing and Community Development
```

South elevation, facing northwest

5 of 11 NOV 2 5 1980 OCT 1 6 1980

```
THE TENNESSEE BREWERY
477 Tennessee St., Memphis, Shelby County, TN
PHOTOGRAPHER: John Parish
DATE: April, 1980
NEGATIVE: City of Memphis, Division of
           Housing and Community Development
Tunnel at base of Tower in east elevation,
```

## facing northwest of 11 NOV 2 5 1980 OCT 1 6 1980

```
477 Tennessee St., Memphis, Shelby County, TN
PHOTOGRAPHER: John Parish
DATE: April 8, 1980
NEGATIVE: City of Memphis, Division of
           Housing and Community Development
West elevation, facing east
                            OCT 1 6 1980
```