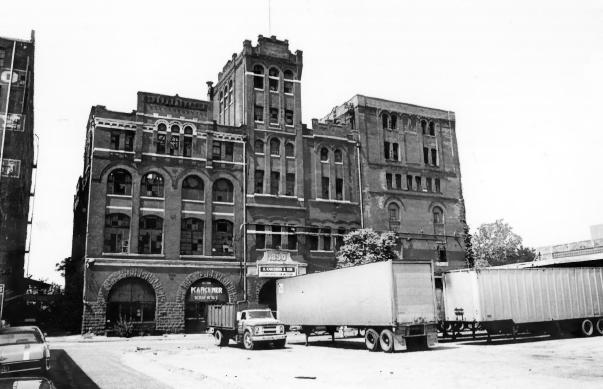

Housing and Community Development
East and north elevations, facing southwest

3 of 11 NOV 2 5 1980 OCT 1 6 1980

TEMMESSEE BREMERY

THE TENNESSEE BRENERY
477 Tennessee St., Memphis, Shelby County, TN
PHOTOGRAPHER: John Parish
DATE: April , 1980
NEGATIVE: City of Memphis, Division of
Housing and Community Development