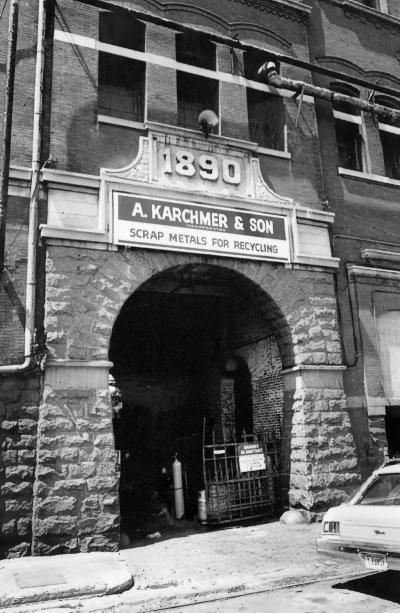

## facing northwest of 11 NOV 2 5 1980 OCT 1 6 1980

```
477 Tennessee St., Memphis, Shelby County, TN
PHOTOGRAPHER: John Parish
DATE: April 8, 1980
NEGATIVE: City of Memphis, Division of
           Housing and Community Development
West elevation, facing east
                            OCT 1 6 1980
```

NOV 2 5 1980

-THF- TENNESSEE BREWERY

7 of 11

THE TENNESSEE BREWERY 477 Tennessee St., Memphis, Shelby County, TN PHOTOGRAPHER: John Parish DATE: April 3, 1980 NEGATIVE: City of Memphis, Division of Housing and Community Development