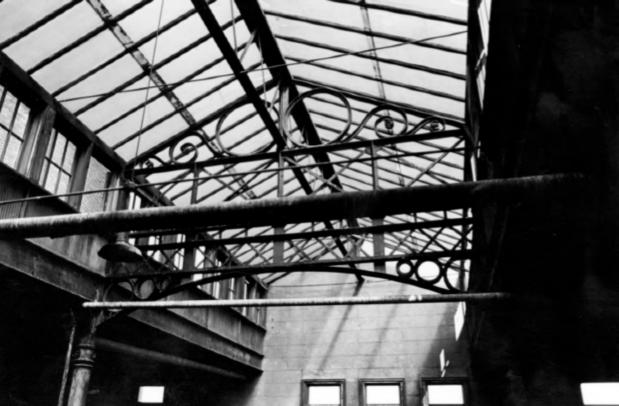

River view from roof, facing southwest

9 of 11 NOV 2 5 1980 OCT 1 6 1980

```
477 Tennessee St., Memphis, Shelby County, TN
PHOTOGRAPHER: John Parish
DATE: April . 1980
NEGATIVE: City of Memphis, Division of
           Housing and Community Development
Interior skylight, facing east
```

THE TENNESSEE BREWERY

10 of 11 OCT 1 6 1980 NOV 2 5 1980

```
477 Tennessee St., Memphis, Shelby County, TN
PHOTOGRAPHER: John Parish
DATE: April 5, 1980
NEGATIVE: City of Memphis, Division of
           Housing and Community Development
Interior lightwell, facing southwest
```