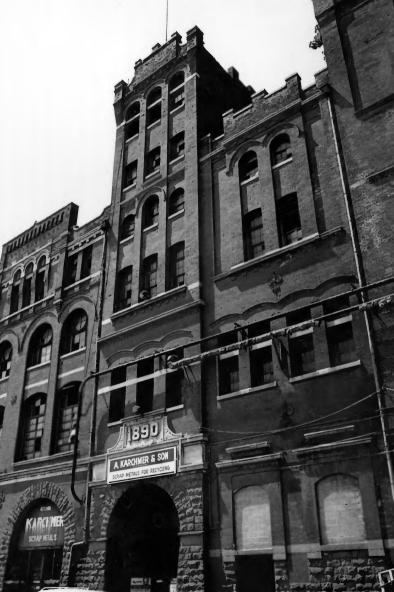

4 of 11 NOV 2 5 19800CT 1 6 1980

southwest

Tower, central east elevation, facing

```
THE TENNESSEE BREWERY

477 Tennessee St., Memphis, Shelby County, TN
PHOTOGRAPHER: John Parish
DATE: April, 1980
NEGATIVE: City of Memphis, Division of
Housing and Community Development
```