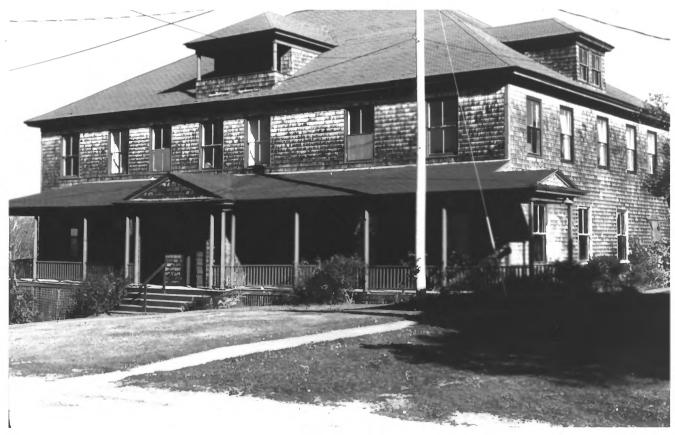

Auburn-Harpswell Assn. Hist. Dist. (Building #12) Route 123, South Harpswell Cumberland, Maine Frank A. Beard Me. Historic Preservation Comm. View from SW 9 of 10

Auburn-Harpswell Assn. Hist. Dist. (Tennis Court & Merriconeag Sound) Route 123, South Harpswell Cumberland, Maine Frank A. Beard Me. Historic Preservation Comm. View from NW