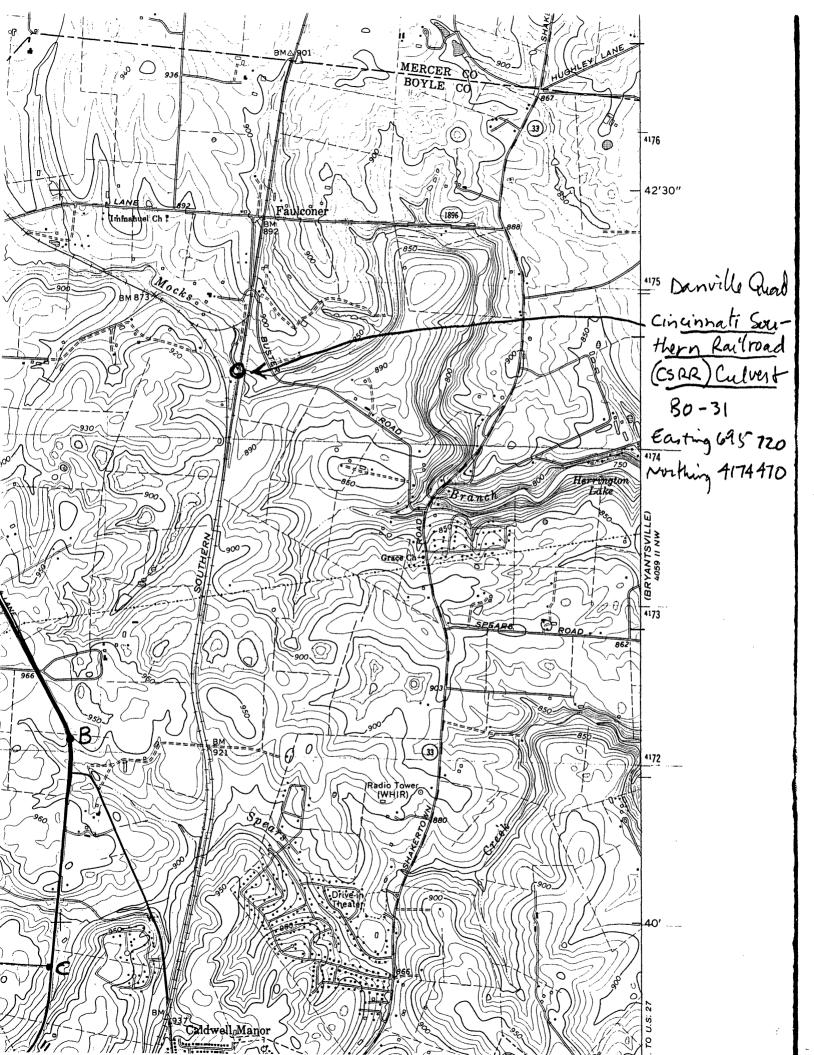

| 1. Name of Property                                                                                                                                                                                                                                                                                                                                                                                                                                                                                                                                                                                                                                                                                                                                                                                                                                                                                                                                                              |
|----------------------------------------------------------------------------------------------------------------------------------------------------------------------------------------------------------------------------------------------------------------------------------------------------------------------------------------------------------------------------------------------------------------------------------------------------------------------------------------------------------------------------------------------------------------------------------------------------------------------------------------------------------------------------------------------------------------------------------------------------------------------------------------------------------------------------------------------------------------------------------------------------------------------------------------------------------------------------------|
| historic name <u>Cincinnati Southern Railroad (C.S.R.R.) Culvert</u>                                                                                                                                                                                                                                                                                                                                                                                                                                                                                                                                                                                                                                                                                                                                                                                                                                                                                                             |
| other names/site number BO-31                                                                                                                                                                                                                                                                                                                                                                                                                                                                                                                                                                                                                                                                                                                                                                                                                                                                                                                                                    |
| 2. Location                                                                                                                                                                                                                                                                                                                                                                                                                                                                                                                                                                                                                                                                                                                                                                                                                                                                                                                                                                      |
| street & numberCrossing of Norfolk Southern R.R. & Mocks Branch not for publication                                                                                                                                                                                                                                                                                                                                                                                                                                                                                                                                                                                                                                                                                                                                                                                                                                                                                              |
| city or town Months vicinity                                                                                                                                                                                                                                                                                                                                                                                                                                                                                                                                                                                                                                                                                                                                                                                                                                                                                                                                                     |
| state Kentucky code KY county Boyle code 021 zip code 40422                                                                                                                                                                                                                                                                                                                                                                                                                                                                                                                                                                                                                                                                                                                                                                                                                                                                                                                      |
| 3. State/Federal Agency Certification                                                                                                                                                                                                                                                                                                                                                                                                                                                                                                                                                                                                                                                                                                                                                                                                                                                                                                                                            |
| As the designated authority under the National Historic Preservation Act, as amended, I hereby certify that this \( \) nomination \( \) request for determination of eligibility meets the documentation standards for registering properties in the National Register of Historic Places and meets the procedural and professional requirements set forth in 36 CFR Part 60. In my opinion, the property \( \) meets \( \) does not meet the National Register criteria. I recommend that this property be considered significant \( \) nationally \( \) statewide \( \) locally. (\) See continuation sheet for additional comments.)    David L. Morgan, SHPO and Secutive Director Signature of certifying official/Title Date   Kentucky Heritage Council and State Historic Preservation Office State of Federal agency and bureau    In my opinion, the property meets does not meet the National Register criteria. (\) See continuation sheet for additional comments.) |
| Signature of commenting official/Title Date                                                                                                                                                                                                                                                                                                                                                                                                                                                                                                                                                                                                                                                                                                                                                                                                                                                                                                                                      |
| State or Federal agency and bureau                                                                                                                                                                                                                                                                                                                                                                                                                                                                                                                                                                                                                                                                                                                                                                                                                                                                                                                                               |
|                                                                                                                                                                                                                                                                                                                                                                                                                                                                                                                                                                                                                                                                                                                                                                                                                                                                                                                                                                                  |
| 4. National Park Service Certification  I hereby certify that the property is:  I entered in the National Register.  See continuation sheet.  I determined eligible for the National Register  See continuation sheet.  I determined not eligible for the National Register.  I removed from the National Register.  Register.                                                                                                                                                                                                                                                                                                                                                                                                                                                                                                                                                                                                                                                   |
| ☐ other, (explain:)                                                                                                                                                                                                                                                                                                                                                                                                                                                                                                                                                                                                                                                                                                                                                                                                                                                                                                                                                              |

| Воу    | 1e | Co | unt | ۶y. | ,   | ΚY |
|--------|----|----|-----|-----|-----|----|
| County |    |    |     |     | • • |    |

| 5. Classification                                                       |                                                 |                                       |                                         | 24 A - 12                                  | Nast State |
|-------------------------------------------------------------------------|-------------------------------------------------|---------------------------------------|-----------------------------------------|--------------------------------------------|------------|
| Ownership of Property<br>(Check as many boxes as apply)                 | Category of Property<br>(Check only one box)    | Numi<br>(Do no                        | ber of Resource<br>t include previously | es within Property listed resources in the | count.)    |
| private public-local                                                    | ☐ building(s) ☐ district                        | Contr                                 | ibuting N                               | loncontributing                            | buildings  |
| <ul><li>☐ public-State</li><li>☐ public-Federal</li></ul>               | □ site<br>□Xstructure                           |                                       |                                         |                                            | sites      |
| ,                                                                       | □ object <sup>7</sup>                           | · · · · · · · · · · · · · · · · · · · | 1.                                      | 0                                          | structures |
|                                                                         | • .                                             |                                       |                                         |                                            |            |
|                                                                         |                                                 |                                       | 1                                       | 00                                         | •          |
| Name of related multiple pro<br>(Enter "N/A" if property is not part of | operty listing of a multiple property listing.) |                                       |                                         | ing resources pre                          |            |
| istoric and Archite                                                     | ctural Resources of I                           | Boyle C                               | ounty, KY                               | 0                                          |            |
| 6. Function or Use                                                      |                                                 |                                       |                                         |                                            |            |
| Historic Functions (Enter categories from instructions)                 |                                                 |                                       | Functions egories from instruc          | tions)                                     |            |
| TRANSPORTATION: ra                                                      | il-related                                      | •                                     | SPORTATION:                             |                                            | ted        |
|                                                                         | <u>, 10</u>                                     |                                       |                                         |                                            |            |
|                                                                         |                                                 |                                       |                                         |                                            |            |
|                                                                         |                                                 |                                       |                                         |                                            |            |
|                                                                         |                                                 |                                       |                                         |                                            |            |
|                                                                         |                                                 |                                       |                                         | _                                          |            |
|                                                                         |                                                 |                                       |                                         |                                            |            |
|                                                                         |                                                 |                                       |                                         |                                            |            |
| 7. Description                                                          |                                                 |                                       |                                         |                                            |            |
| Architectural Classification (Enter categories from instructions)       |                                                 | Material:<br>(Enter cate              | <b>s</b><br>egories from instruct       | tions)                                     |            |
| THER: stone culver                                                      | ·t                                              | foundation                            | on                                      |                                            |            |
|                                                                         |                                                 | wallsS                                | Stone                                   |                                            | · (1)      |
|                                                                         |                                                 | roof                                  |                                         |                                            |            |
| !                                                                       |                                                 |                                       |                                         |                                            |            |
|                                                                         |                                                 |                                       |                                         |                                            |            |