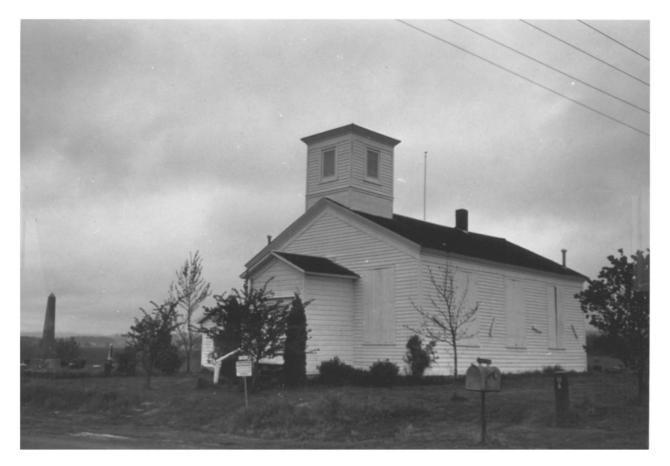

| NAME:                                 |        |              | -                |                      |
|---------------------------------------|--------|--------------|------------------|----------------------|
| соммом: West Union Baptist Church     |        | < 0          | 1/10/>           |                      |
|                                       |        |              |                  |                      |
| AND/OR HISTORIC:                      |        |              | (b)              | For                  |
| LOCATION                              |        | <del> </del> |                  | <del>U LEIVEI)</del> |
| STREET AND NUMBER:                    |        |              | N SE             | P 1 0 1973           |
| West Union Road                       |        |              |                  |                      |
| CITY OR TOWN:                         |        |              | NA               | TIONAL               |
| West Union                            |        |              | RE               | 3/87                 |
| STATE:                                | CODE   | COUNTY:      |                  | CILIT                |
| Oregon                                | 41     | <u> </u>     | Washington       | 0                    |
| PHOTO REFERENCE                       |        |              | . (1)            | P1 18/               |
| рното сверіт: Oregon State Highway Di | vision |              |                  |                      |
| DATE OF PHOTO: June 1970              |        |              |                  |                      |
| NEGATIVE FILED AT:                    |        |              |                  |                      |
|                                       |        |              |                  |                      |
| Parks and Recreation Se               | ction, | State I      | Highway Building | g, Salem,            |
| Parks and Recreation Se               | ction, | State I      | Highway Buildin  | g, Salem,            |
|                                       | ction, | State I      | Highway Building | g, Salem,            |
| IDENTIFICATION                        |        |              |                  |                      |