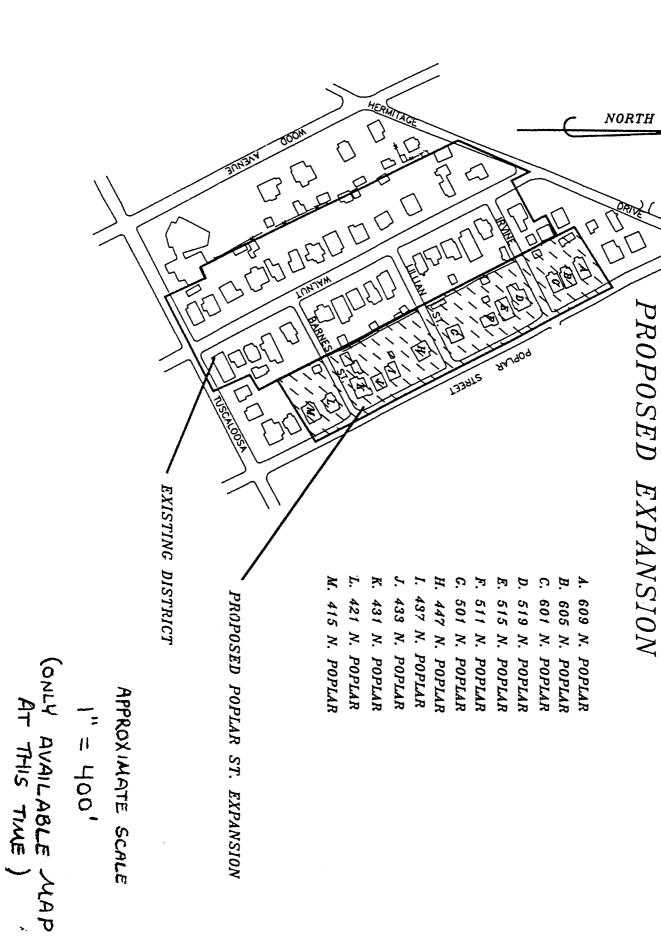

Page #5

In November 1990, a survey was completed of the area surrounding the Walnut Street Historic District in Florence. This survey identified several buildings along North Poplar Street between Tuscaloosa and Hermitage Drive that were eligible for the National Register. It was decided that the Walnut Street Historic District be expanded to include thirteen (13) additional residences located on North Poplar Street between 415-609 (odd numbers).

Retaining their original architectural integrity of location, design, date of construction, materials, workmanship, feeling and association, these residences date from 1887 to 1922 which fall within the original period of significance for the district (1880-1930). Twelve of the thirteen buildings are contributing. In addition, there are eight (8) contributing garages or outbuildings.

## CONTRIBUTING:

30) 415 North Poplar Street, 1910

One-and-a-half story frame bungalow crowned with a gable roof; front porch extends the full length of the house; supported by four wood columns resting on brick bases; bay window on the south side; double front doors topped by three-paned narrow windows; shed roof dormer.

#### 31) 421 North Poplar Street, 1910

One-and-a-half story frame late Victorian cottage with combination gable and hip roof; front porch (screened) extends the full length of the house; supported by seven square wooden columns; bay window on second floor; 15 pane front door; original frame two-car garage (contributing) with side-entry door located to the rear.

## 433 North Poplar Street, c. 1905

One-story frame bungalow crowned with gable roof; front porch extends the full length of the house; supported by four columns made of brick and resting on rock-faced brick; foundation and front steps of rock-faced brick; roof of composition shingles.

### 33) 437 North Poplar Street, 1904

One-and-a-half story frame late Victorian cottage with gabled tin roof; front porch extends the full length of the house; supported by four Doric wooden columns resting on square brick bases; two dormers; transom over front door; original frame one-car garage (contributing) located to the rear.

## 447 North Poplar Street, 1910

Two-and-a-half story brick Neo-Georgian with gabled tin roof; L-shaped front porch, supported by six brick columns; carport on the north side; balcony with wooden balustrade extends the full length of the house and carport; full-length glass in front door flanked by sidelights; original one-and-a-half story frame barn (contributing) with gable roof located to the rear.

#### 501 North Poplar Street, c. 1887 35)

One-and-a-half story late Victorian townhouse; five gabled tin roof; L-shaped front porch with six Ionic wooden columns resting on square brick bases; two foot-high brick retaining wall frames the front porch; bay window on north side; dentil work and decorative brackets under wide eaves of roof; two front doors of full-length glass with transoms above them.

### 515 North Poplar Street, 1922

One-and-a-half story brick bungalow with gable roof; front porch extends the full length of the house, supported by four decorative wrought-iron posts resting on square brick bases; two foothigh brick retaining wall frames the front porch; windows on the second floor mounted into gables; front door with 15 panes of beveled glass; decorative brackets under wide eaves of roof; original frame two-car garage (contributing) located to the rear.

## 601 North Poplar Street, c. 1898

Two-story frame late Victorian house with gable roof; L-shaped front porch supported by ten wooden columns; two foot-high wooden balustrade frames front porch; sunburst design carved into gable over front porch; original two-story concrete block garage (contributing) located to the rear.

## 605 North Poplar Street, 1917

One-and-a-half story stucco bungalow house with gable roof and gabled dormer; rectangular front porch covers one-half the length of the house; two foot-high stucco retaining walls frame the front porch; one massive square stucco column supports porch at the corner; decorative planter of concrete rests on the stucco base as part of the front porch's retaining wall; exposed rafters and brackets visible under the wide eaves of the roof.

### 39) 609 North Poplar Street, 1916

One-and-a-half story frame Queen Anne Revival house with hip roof; three square brick bases; square-shaped front porch covers one-half of the front of the house; two large dormers; bay window on the south side; brackets and exposed rafters visible under the wide eaves of the roof; original two-car frame garage (contributing) located to the rear.

## 431 North Poplar Street, 1920

One-and-a-half story white frame and stucco house with two gables on the front; multi-paned front door with sidelights of beveled glass; two sets of triple windows flank entry of wide concrete steps; two outbuildings (both contributing): one is white frame with a central entry, exterior chimney, and composition roof; the other is yellow frame with brick steps, wooden front door with eight small panes in the upper portion framed by an arched stoop with fluted pilasters on either side, a small side porch, and brown composition hipped roof.

## 511 North Poplar Street, 1908

Two-story late Victorian; rectangular concrete porch with three tapered wooden columns on rockfaced brick bases; frame clapboard construction with decorative wooden strip between the two floors; front door with carved wood at the bottom, and leaded glass on the upper half; green composition roof; one-over-one windows throughout.

## NONCONTRIBUTING:

42) 519 North Poplar Street, 1908

One-story frame with two-story addition in the rear connected by a breezeway; three single windows across front with five small windows on both sides of the house; the front door has wooden lower section and single pane of glass at the top; the carport on the side runs the full length of the house; gray composition roof.